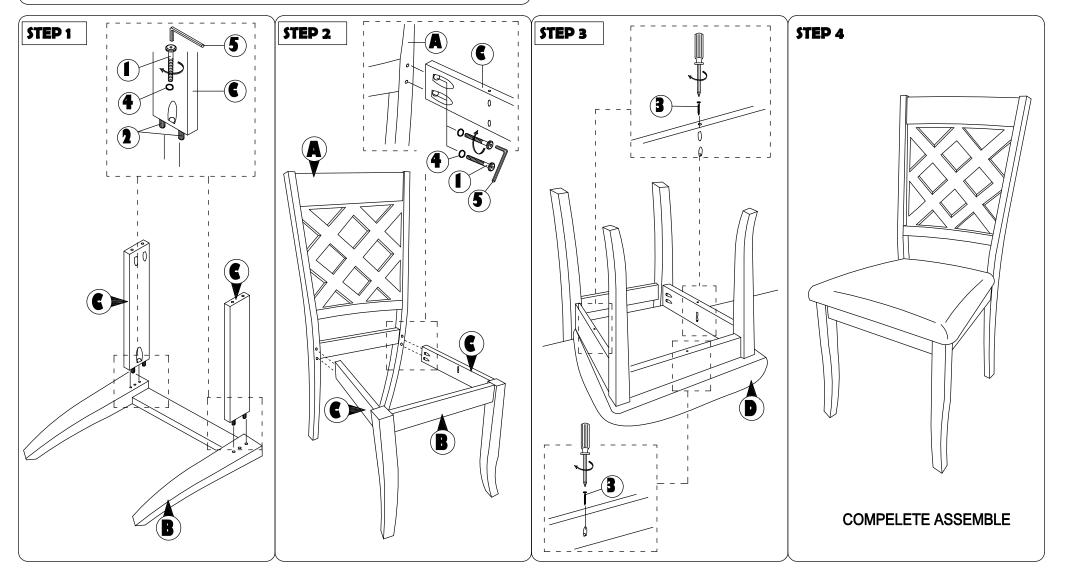

## **ASSEMBLY INSTRUCTION**

Read this instruction carefully. Remove all wrapping material, staples and straps from the carton. See hardware and furniture part list

For guidance. Be sure you have all wooden furniture parts on a clean and flat soft surface, such as a carpet or rug, to prevent from being scratched.Follow the figure to start assembling. CAUTION :

- 1. Do not FULLY TIGHTEN the nut or screw until all is ready to assemble.
- 2. Do not OVER TIGHTEN the nut or screw to avoid causing damages to the thread.
- 3. Keep all hardware part out reach of children.

| NO | PART LIST    | QTY   | NO | DESRIPTION           |                                                                                                                                                                                                                                                                                                                                                                                                                                                                                                                                                                                                                                                                                                                                                                                                                                                                                                                                                                                                                                                                                                                                                                                                                                                                                                                                                                                                                                                                                                                                                                                                                                                                                                                                                                                                                                                                                                                                                                                                                                                                                                                                | QTY   |
|----|--------------|-------|----|----------------------|--------------------------------------------------------------------------------------------------------------------------------------------------------------------------------------------------------------------------------------------------------------------------------------------------------------------------------------------------------------------------------------------------------------------------------------------------------------------------------------------------------------------------------------------------------------------------------------------------------------------------------------------------------------------------------------------------------------------------------------------------------------------------------------------------------------------------------------------------------------------------------------------------------------------------------------------------------------------------------------------------------------------------------------------------------------------------------------------------------------------------------------------------------------------------------------------------------------------------------------------------------------------------------------------------------------------------------------------------------------------------------------------------------------------------------------------------------------------------------------------------------------------------------------------------------------------------------------------------------------------------------------------------------------------------------------------------------------------------------------------------------------------------------------------------------------------------------------------------------------------------------------------------------------------------------------------------------------------------------------------------------------------------------------------------------------------------------------------------------------------------------|-------|
| Α  | BACK REST    | 1 PC  | 1  | JCBC SCREW M6 X 50MM | 0                                                                                                                                                                                                                                                                                                                                                                                                                                                                                                                                                                                                                                                                                                                                                                                                                                                                                                                                                                                                                                                                                                                                                                                                                                                                                                                                                                                                                                                                                                                                                                                                                                                                                                                                                                                                                                                                                                                                                                                                                                                                                                                              | 6 PCS |
| В  | FRONT LEG    | 1 PC  | 2  | WOOD DOWEL Ø8 x 30MM | a de la companya de l | 4 PCS |
| С  | SIDE RAIL    | 2 PCS | 3  | CSK SCREW M4 x 30MM  | 01200000                                                                                                                                                                                                                                                                                                                                                                                                                                                                                                                                                                                                                                                                                                                                                                                                                                                                                                                                                                                                                                                                                                                                                                                                                                                                                                                                                                                                                                                                                                                                                                                                                                                                                                                                                                                                                                                                                                                                                                                                                                                                                                                       | 3 PCS |
| D  | CUSHION SEAT | 1 PC  | 4  | SPRNG WASHER M6      | 0                                                                                                                                                                                                                                                                                                                                                                                                                                                                                                                                                                                                                                                                                                                                                                                                                                                                                                                                                                                                                                                                                                                                                                                                                                                                                                                                                                                                                                                                                                                                                                                                                                                                                                                                                                                                                                                                                                                                                                                                                                                                                                                              | 6 PCS |
|    |              |       | 5  | M4 ALLEN KEY         |                                                                                                                                                                                                                                                                                                                                                                                                                                                                                                                                                                                                                                                                                                                                                                                                                                                                                                                                                                                                                                                                                                                                                                                                                                                                                                                                                                                                                                                                                                                                                                                                                                                                                                                                                                                                                                                                                                                                                                                                                                                                                                                                | 1 PC  |