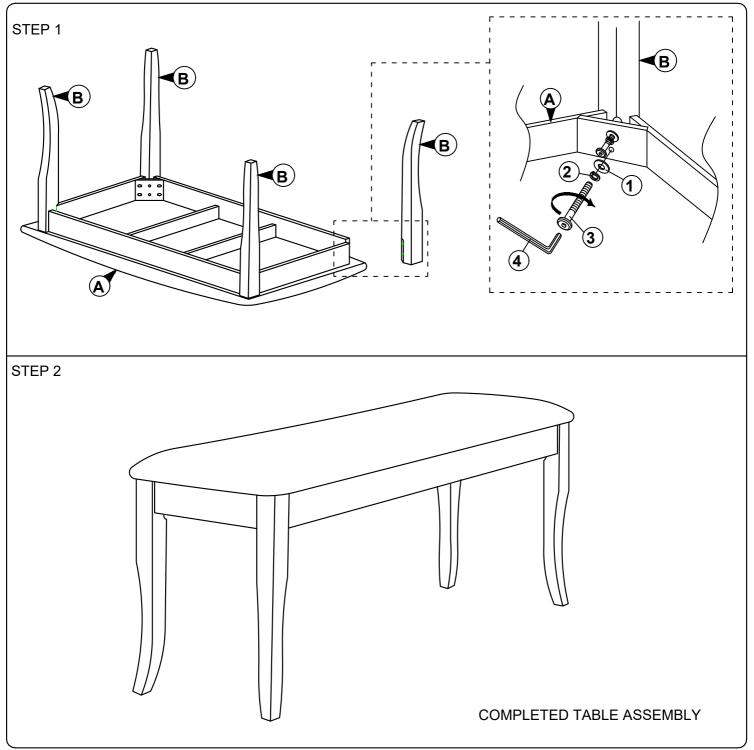

## ASSEMBLY INSTRUCTION MODEL : 036 BENCH

Read this instruction carefully. Remove all wrapping material, staples and straps from the carton. See hardware and furniture part list

For guidance. Be sure you have all wooden furniture parts on a clean and flat soft surface, such as a carpet or rug, to prevent from being scratched. Follow the figure to start assembling.

CAUTION :

1. Do not FULLY - TIGHTEN the nut or screw untill all is ready to assemble.

2. Do not OVER - TIGHTEN the nut or screw to avoid causing damages to the thread.

3. Keep all hardware part out reach of children.

| PART LIST |             |       |  |  |
|-----------|-------------|-------|--|--|
| No.       | DESCRIPTION | QTY   |  |  |
| А         | CHAIR TOP   | 1 PC  |  |  |
| В         | TABLE LEG   | 4 PCS |  |  |

| HARDWARE LIST |                      |       |  |  |
|---------------|----------------------|-------|--|--|
| No.           | DESCRIPTION          | QTY   |  |  |
| 1             | FLAT WASHER 6/19"    | 8 PCS |  |  |
| 2             | SPRING WASHER 6/13"  | 8 PCS |  |  |
| 3             | JCBC SCREW M6 X 70MM | 8 PCS |  |  |
| 4             | M4 ALLEN KEY         | 1 PC  |  |  |