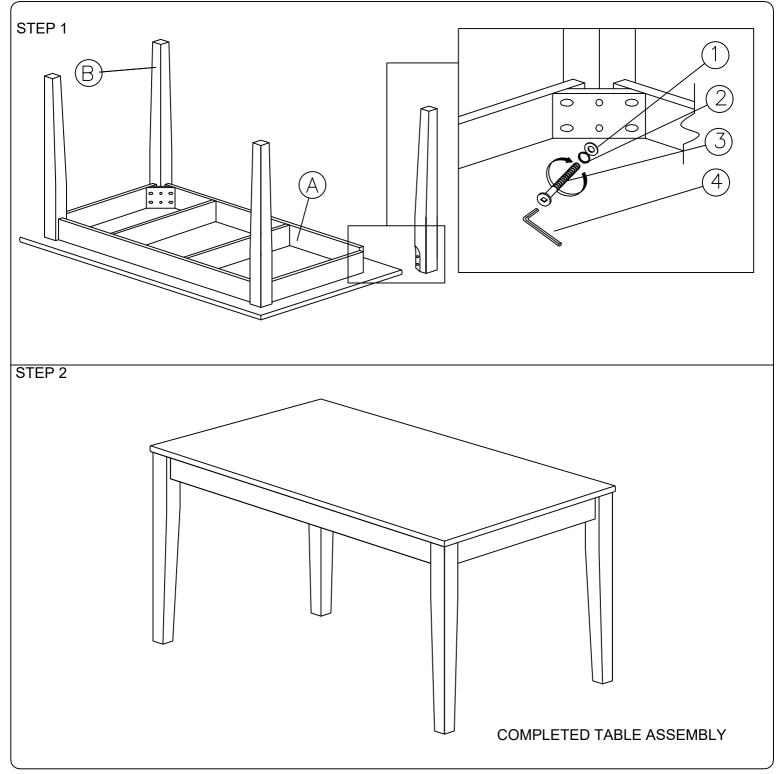

## ASSEMBLY INSTRUCTIONS

## MODEL : 7008T

Read this instruction carefully, remove all wrapping material, staples and straps from the carton. See hardware and furniture part list. For guidance. Be sure you have all wooden furniture parts on a clean and soft surface to prevent from being scratched. Follow the figure to start assembling.

Caution:

1. Do not FULLY -TIGHTEN the nut or bolt until all nut or nut bolt is ready to assembled.

2. Do not OVER- TIGHTEN the nut or nut bolt to avoid causing damages to the thread.

3. Keep all hardware part out of reach of children.

| PART LIST |             |       |  |  |
|-----------|-------------|-------|--|--|
| No.       | DESCRIPTION | QTY   |  |  |
| А         | TABLE TOP   | 1 PC  |  |  |
| В         | TABLE LEG   | 4 PCS |  |  |

| HARDWARE LIST |                      |   |       |  |  |
|---------------|----------------------|---|-------|--|--|
| No.           | DESCRIPTION          |   | QTY   |  |  |
| 1             | FLAT WASHER 6/19"    | 0 | 8 PCS |  |  |
| 2             | SPRING WASHER 6/13"  | Ø | 8 PCS |  |  |
| 3             | JCBC SCREW M6 X 70MM | 0 | 8 PCS |  |  |
| 4             | M4 ALLEN KEY         |   | 1 PC  |  |  |