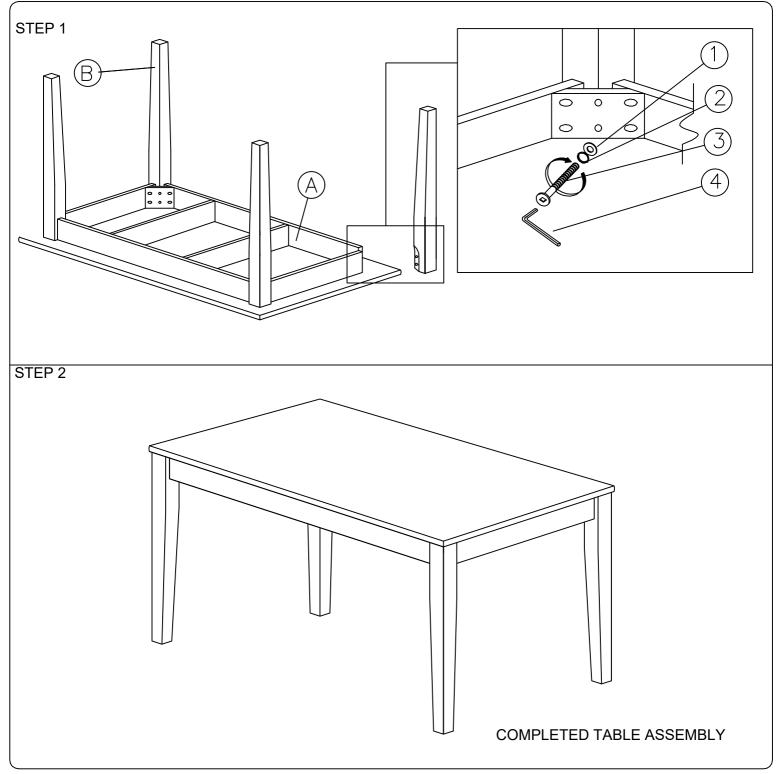

## MODEL : 7008T

Read this instruction carefully, remove all wrapping material, staples and straps from the carton. See hardware and furniture part list. For guidance. Be sure you have all wooden furniture parts on a clean and soft surface to prevent from being scratched. Follow the figure to start assembling.

Caution:

1. Do not FULLY -TIGHTEN the nut or bolt until all nut or nut bolt is ready to assembled.

2. Do not OVER- TIGHTEN the nut or nut bolt to avoid causing damages to the thread.

3. Keep all hardware part out of reach of children.

| PART LIST |             |       |  |  |  |  |  |
|-----------|-------------|-------|--|--|--|--|--|
| No.       | DESCRIPTION | QTY   |  |  |  |  |  |
| А         | TABLE TOP   | 1 PC  |  |  |  |  |  |
| В         | TABLE LEG   | 4 PCS |  |  |  |  |  |

| HARDWARE LIST |                      |   |       |  |  |  |  |  |
|---------------|----------------------|---|-------|--|--|--|--|--|
| No.           | DESCRIPTION          |   | QTY   |  |  |  |  |  |
| 1             | FLAT WASHER 6/19"    | 0 | 8 PCS |  |  |  |  |  |
| 2             | SPRING WASHER 6/13"  | Ø | 8 PCS |  |  |  |  |  |
| 3             | JCBC SCREW M6 X 70MM | 0 | 8 PCS |  |  |  |  |  |
| 4             | M4 ALLEN KEY         |   | 1 PC  |  |  |  |  |  |