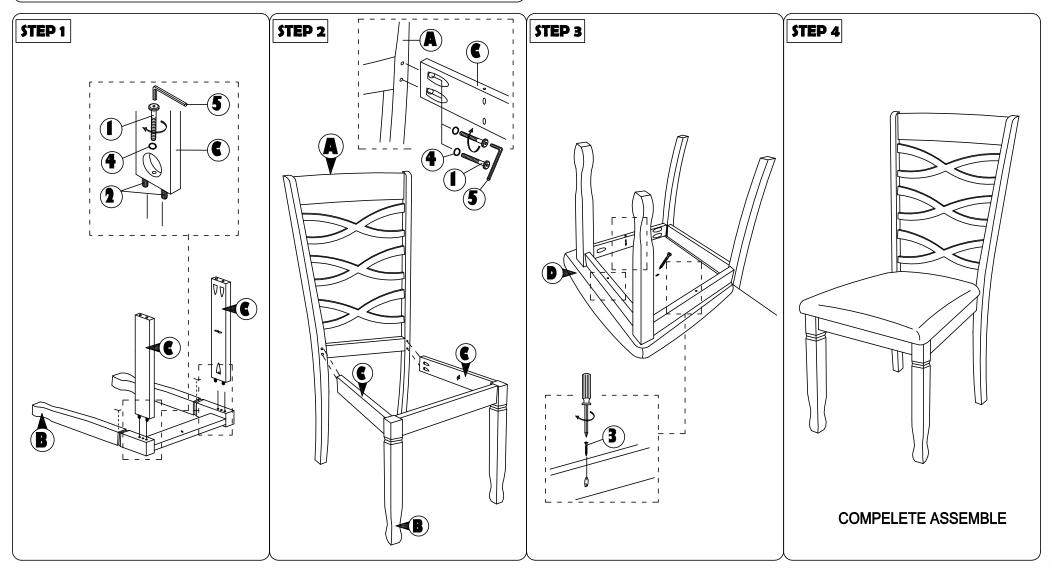

## **ASSEMBLY INSTRUCTION**

Read this instruction carefully. Remove all wrapping material, staples and straps from the carton. See hardware and furniture part list

For guidance. Be sure you have all wooden furniture parts on a clean and flat soft surface, such as a carpet or rug, to prevent from being scratched.Follow the figure to start assembling. CAUTION :

- 1. Do not FULLY TIGHTEN the nut or screw untill all is ready to assemble.
- 2. Do not OVER TIGHTEN the nut or screw to avoid causing damages to the thread.
- 3. Keep all hardware part out reach of children.

| NO | PART LIST    | QTY   | NO | DESRIPTION           |          | QTY   |
|----|--------------|-------|----|----------------------|----------|-------|
| A  | BACK REST    | 1 PC  | 1  | JCBC SCREW M6 X 50MM | 0        | 6 PCS |
| В  | FRONT LEG    | 1 PC  | 2  | WOOD DOWEL Ø8 x 30MM |          | 4 PCS |
| С  | SIDE RAIL    | 2 PCS | 3  | CSK SCREW M4 x 30MM  | 01200000 | 3 PCS |
| D  | CUSHION SEAT | 1 PC  | 4  | SPRNG WASHER M6      | 0        | 6 PCS |
|    |              |       | 5  | M4 ALLEN KEY         |          | 1 PC  |