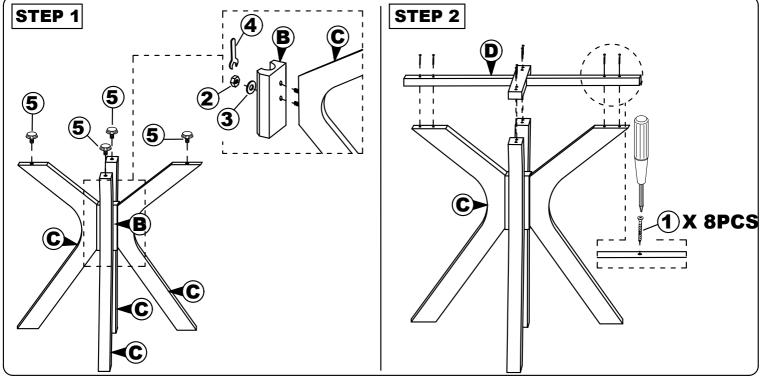

## **MODEL: 7028T / 7028-1T**

Read this instruction carefully. Remove all wrapping material, staples and straps from the carton. See hardware and furniture part list For guidance. Be sure you have all wooden furniture parts on a clean and flat soft surface, such as a carpet or rug, to prevent from being scratched. Follow the figure to start assembling.

## CAUTION ·

- 1. Do not FULLY TIGHTEN the nut or screw untill all is ready to assemble.
- 2. Do not OVER TIGHTEN the nut or screw to avoid causing damages to the thread.
- 3. Keep all hardware part out reach of children.

| NO | PART LIST             | QTY   |
|----|-----------------------|-------|
| Α  | TABLE TOP             | 1 PC  |
| В  | PEDESTAL TABLE CENTER | 1 PC  |
| С  | PEDESTAL LEGS         | 4 PCS |
| D  | CROSS BAR 'X'         | 2 PCS |

| NO | DESRIPTION          |           | QTY    |
|----|---------------------|-----------|--------|
| 1  | CSK SCREW M4 X 30MM | O'TOTO    | 16 PCS |
| 2  | HEX. NUT            | <b>®</b>  | 8 PCS  |
| 3  | FLAT WASHER         | 0         | 8 PCS  |
| 4  | SPANNAR             | $\approx$ | 1 PC   |
| 5  | ADJUSTER            | •         | 4 PCS  |