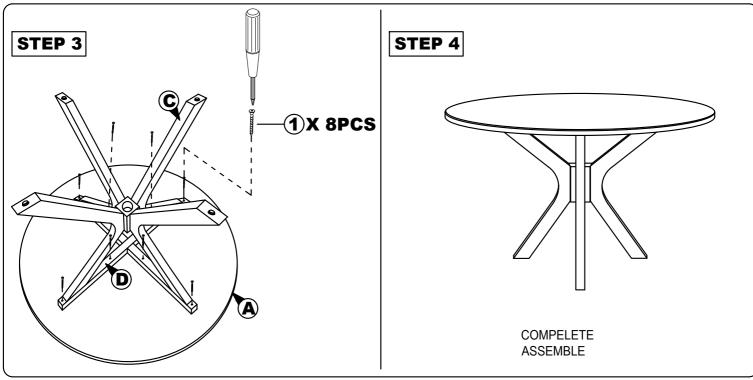

## **MODEL: 7028T / 7028-1T**

Read this instruction carefully. Remove all wrapping material, staples and straps from the carton. See hardware and furniture part list For guidance. Be sure you have all wooden furniture parts on a clean and flat soft surface, such as a carpet or rug, to prevent from being scratched. Follow the figure to start assembling.

## CAUTION ·

- 1. Do not FULLY TIGHTEN the nut or screw untill all is ready to assemble.
- 2. Do not OVER TIGHTEN the nut or screw to avoid causing damages to the thread.
- 3. Keep all hardware part out reach of children.

| NO | PART LIST             | QTY   |
|----|-----------------------|-------|
| Α  | TABLE TOP             | 1 PC  |
| В  | PEDESTAL TABLE CENTER | 1 PC  |
| С  | PEDESTAL LEGS         | 4 PCS |
| D  | CROSS BAR 'X'         | 2 PCS |

| NO | DESRIPTION          |           | QTY    |
|----|---------------------|-----------|--------|
| 1  | CSK SCREW M4 X 30MM | O'TOTO    | 16 PCS |
| 2  | HEX. NUT            | <b>®</b>  | 8 PCS  |
| 3  | FLAT WASHER         | 0         | 8 PCS  |
| 4  | SPANNAR             | $\approx$ | 1 PC   |
| 5  | ADJUSTER            | •         | 4 PCS  |