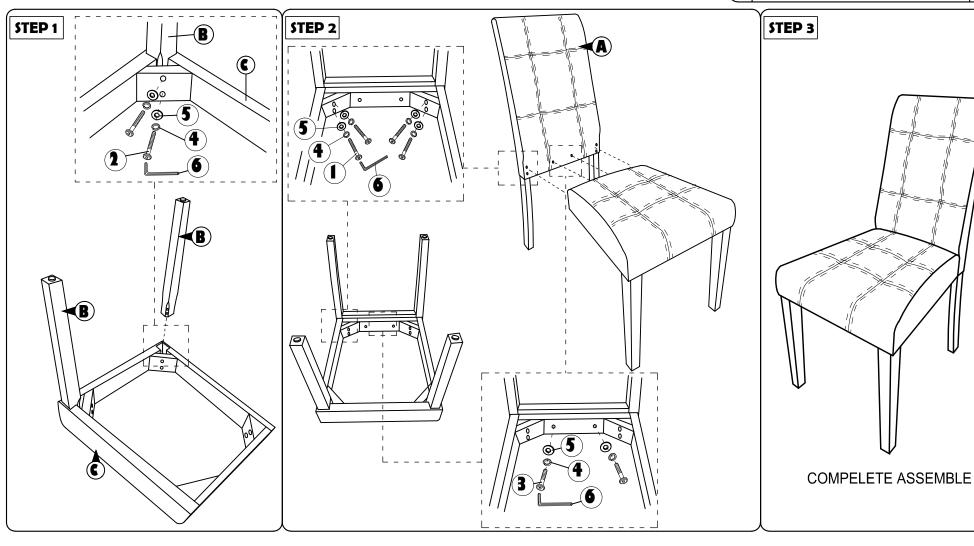

## **ASSEMBLY INSTRUCTION**

**MODEL**: 5991C

Read this instruction carefully. Remove all wrapping material, staples and straps from the carton. See hardware and furniture part list

For guidance. Be sure you have all wooden furniture parts on a clean and flat soft surface, such as a carpet or rug, to prevent from being scratched. Follow the figure to start assembling. CAUTION:

- 1. Do not FULLY TIGHTEN the nut or screw untill all is ready to assemble.
- 2. Do not OVER TIGHTEN the nut or screw to avoid causing damages to the thread.
- 3. Keep all hardware part out reach of children.

| NO | PART LIST | QTY   |
|----|-----------|-------|
| Α  | BACK REST | 1 PC  |
| В  | FRONT LEG | 2 PCS |
| С  | BOX SEAT  | 1 PC  |

| _  |                      |          | =      |
|----|----------------------|----------|--------|
| ŃΟ | DESRIPTION           |          | QTY    |
| 1  | JCBC SCREW M6 X 80MM | 0        | 4 PCS  |
| 2  | JCBC SCREW M6 X 50MM | 0        | 4 PCS  |
| 3  | JCBC SCREW M6 X 45MM | <b>9</b> | 2 PCS  |
| 4  | SPRNG WASHER         | 0        | 10 PCS |
| 5  | FLAT WASHER          | 0        | 10 PCS |
| 6  | M4 ALLEN KEY         |          | 1 PC   |