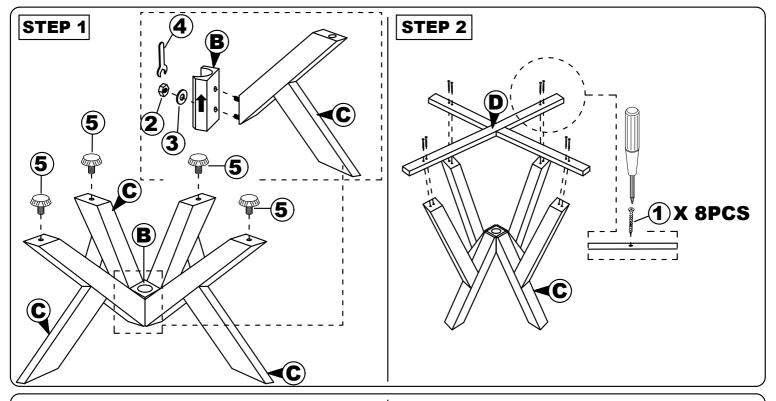

| NO | PART LIST             | QTY   |
|----|-----------------------|-------|
| Α  | TABLE TOP             | 1 PC  |
| В  | PEDESTAL TABLE CENTER | 1 PC  |
| С  | PEDESTAL LEGS         | 4 PCS |
| D  | CROSS BAR 'X'         | 2 PCS |

| NO | DESRIPTION          |          | QTY    |
|----|---------------------|----------|--------|
| 1  | CSK SCREW M4 X 30MM | O TOTAL  | 16 PCS |
| 2  | HEX. NUT            | <b>®</b> | 8 PCS  |
| 3  | FLAT WASHER         | 0        | 8 PCS  |
| 4  | SPANNAR             | £        | 1 PC   |
| 5  | ADJUSTER            | •        | 4 PCS  |