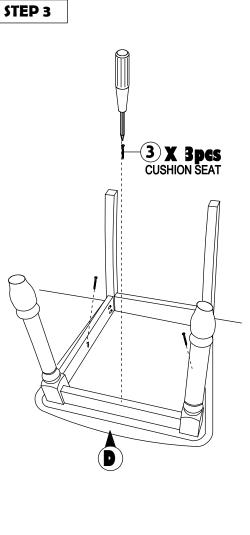

## **ASSEMBLY INSTRUCTION**

Read this instruction carefully. Remove all wrapping material, staples and straps from the carton. See hardware and furniture part list

For guidance. Be sure you have all wooden furniture parts on a clean and flat soft surface, such as a carpet or rug, to prevent from being scratched. Follow the figure to start assembling.

CAUTION:

- 1. Do not FULLY TIGHTEN the nut or screw untill all is ready to assemble.
- 2. Do not OVER TIGHTEN the nut or screw to avoid causing damages to the thread.
- 3. Keep all hardware part out reach of children.

| NO | PART LIST    | QTY   |
|----|--------------|-------|
| Α  | BACK REST    | 1 PC  |
| В  | FRONT LEG    | 1 PC  |
| С  | SIDE RAIL    | 2 PCS |
| D  | CUSHION SEAT | 1 PC  |

| NO | DESRIPTION           |         | QTY   |
|----|----------------------|---------|-------|
| 1  | JCBC SCREW M6 X 50MM | 9       | 6 PCS |
| 2  | WOOD DOWEL Ø8 x 30MM |         | 4 PCS |
| 3  | CSK SCREW M4 x 30MM  | O THINK | 3 PCS |
| 4  | SPRNG WASHER M6      | 0       | 6 PCS |
| 5  | M4 ALLEN KEY         |         | 1 PC  |