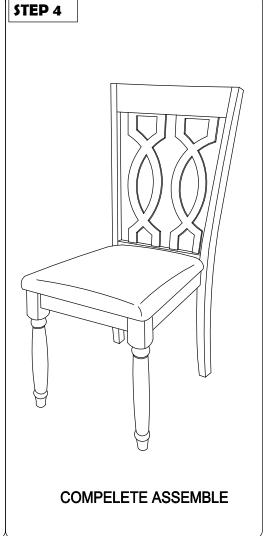

## **ASSEMBLY INSTRUCTION**

Read this instruction carefully. Remove all wrapping material, staples and straps from the carton. See hardware and furniture part list

For guidance. Be sure you have all wooden furniture parts on a clean and flat soft surface, such as a carpet or rug, to prevent from being scratched. Follow the figure to start assembling.

CAUTION:

- 1. Do not FULLY TIGHTEN the nut or screw untill all is ready to assemble.
- 2. Do not OVER TIGHTEN the nut or screw to avoid causing damages to the thread.
- 3. Keep all hardware part out reach of children.

| NO | PART LIST    | QTY   |
|----|--------------|-------|
| Α  | BACK REST    | 1 PC  |
| В  | FRONT LEG    | 1 PC  |
| С  | SIDE RAIL    | 2 PCS |
| D  | CUSHION SEAT | 1 PC  |

| NO | DESRIPTION           |         | QTY   |
|----|----------------------|---------|-------|
| 1  | JCBC SCREW M6 X 50MM | 9       | 6 PCS |
| 2  | WOOD DOWEL Ø8 x 30MM |         | 4 PCS |
| 3  | CSK SCREW M4 x 30MM  | O THINK | 3 PCS |
| 4  | SPRNG WASHER M6      | 0       | 6 PCS |
| 5  | M4 ALLEN KEY         |         | 1 PC  |