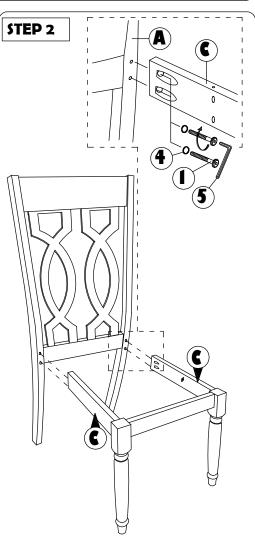

## **ASSEMBLY INSTRUCTION**

Read this instruction carefully. Remove all wrapping material, staples and straps from the carton. See hardware and furniture part list

For guidance. Be sure you have all wooden furniture parts on a clean and flat soft surface, such as a carpet or rug, to prevent from being scratched. Follow the figure to start assembling.

CAUTION:

- 1. Do not FULLY TIGHTEN the nut or screw untill all is ready to assemble.
- 2. Do not OVER TIGHTEN the nut or screw to avoid causing damages to the thread.
- 3. Keep all hardware part out reach of children.

| NO | PART LIST    | QTY   |
|----|--------------|-------|
| Α  | BACK REST    | 1 PC  |
| В  | FRONT LEG    | 1 PC  |
| С  | SIDE RAIL    | 2 PCS |
| D  | CUSHION SEAT | 1 PC  |

| NO | DESRIPTION           |         | QTY   |
|----|----------------------|---------|-------|
| 1  | JCBC SCREW M6 X 50MM | 9       | 6 PCS |
| 2  | WOOD DOWEL Ø8 x 30MM |         | 4 PCS |
| 3  | CSK SCREW M4 x 30MM  | O THINK | 3 PCS |
| 4  | SPRNG WASHER M6      | 0       | 6 PCS |
| 5  | M4 ALLEN KEY         |         | 1 PC  |