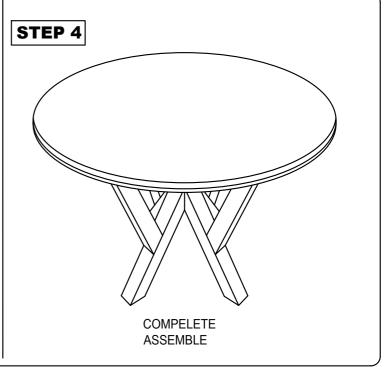

| NO | PART LIST             | QTY   |
|----|-----------------------|-------|
| Α  | TABLE TOP             | 1 PC  |
| В  | PEDESTAL TABLE CENTER | 1 PC  |
| С  | PEDESTAL LEGS         | 4 PCS |
| D  | CROSS BAR 'X'         | 2 PCS |

| NO | DESRIPTION          |          | QTY    |
|----|---------------------|----------|--------|
| 1  | CSK SCREW M4 X 30MM | O TOTAL  | 16 PCS |
| 2  | HEX. NUT            | <b>®</b> | 8 PCS  |
| 3  | FLAT WASHER         | 0        | 8 PCS  |
| 4  | SPANNAR             | £        | 1 PC   |
| 5  | ADJUSTER            | •        | 4 PCS  |