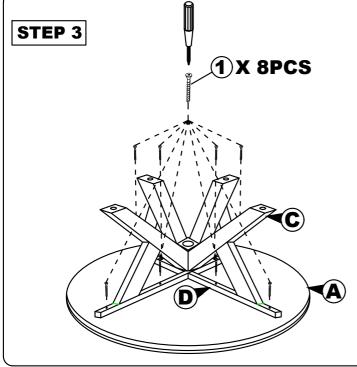

| NO | PART LIST             | QTY   |
|----|-----------------------|-------|
| Α  | TABLE TOP             | 1 PC  |
| В  | PEDESTAL TABLE CENTER | 1 PC  |
| С  | PEDESTAL LEGS         | 4 PCS |
| D  | CROSS BAR 'X'         | 2 PCS |

| NO | DESRIPTION          |          | QTY    |
|----|---------------------|----------|--------|
| 1  | CSK SCREW M4 X 30MM | O TOTAL  | 16 PCS |
| 2  | HEX. NUT            | <b>®</b> | 8 PCS  |
| 3  | FLAT WASHER         | 0        | 8 PCS  |
| 4  | SPANNAR             | £        | 1 PC   |
| 5  | ADJUSTER            | •        | 4 PCS  |