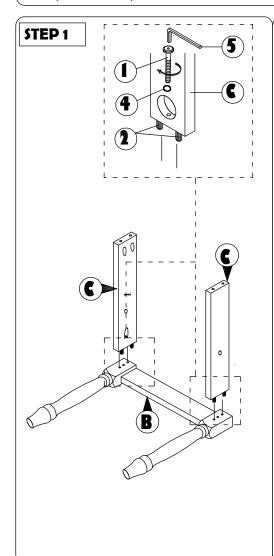

## **ASSEMBLY INSTRUCTION**

Read this instruction carefully. Remove all wrapping material, staples and straps from the carton. See hardware and furniture part list

For guidance. Be sure you have all wooden furniture parts on a clean and flat soft surface, such as a carpet or rug, to prevent from being scratched. Follow the figure to start assembling.

CAUTION:

- 1. Do not FULLY TIGHTEN the nut or screw untill all is ready to assemble.
- 2. Do not OVER TIGHTEN the nut or screw to avoid causing damages to the thread.
- 3. Keep all hardware part out reach of children.

| NO | PART LIST    | QTY   |
|----|--------------|-------|
| Α  | BACK REST    | 1 PC  |
| В  | FRONT LEG    | 1 PC  |
| С  | SIDE RAIL    | 2 PCS |
| D  | CUSHION SEAT | 1 PC  |

| NO | DESRIPTION           |         | QTY   |
|----|----------------------|---------|-------|
| 1  | JCBC SCREW M6 X 50MM | 9       | 6 PCS |
| 2  | WOOD DOWEL Ø8 x 30MM |         | 4 PCS |
| 3  | CSK SCREW M4 x 30MM  | O THINK | 3 PCS |
| 4  | SPRNG WASHER M6      | 0       | 6 PCS |
| 5  | M4 ALLEN KEY         |         | 1 PC  |