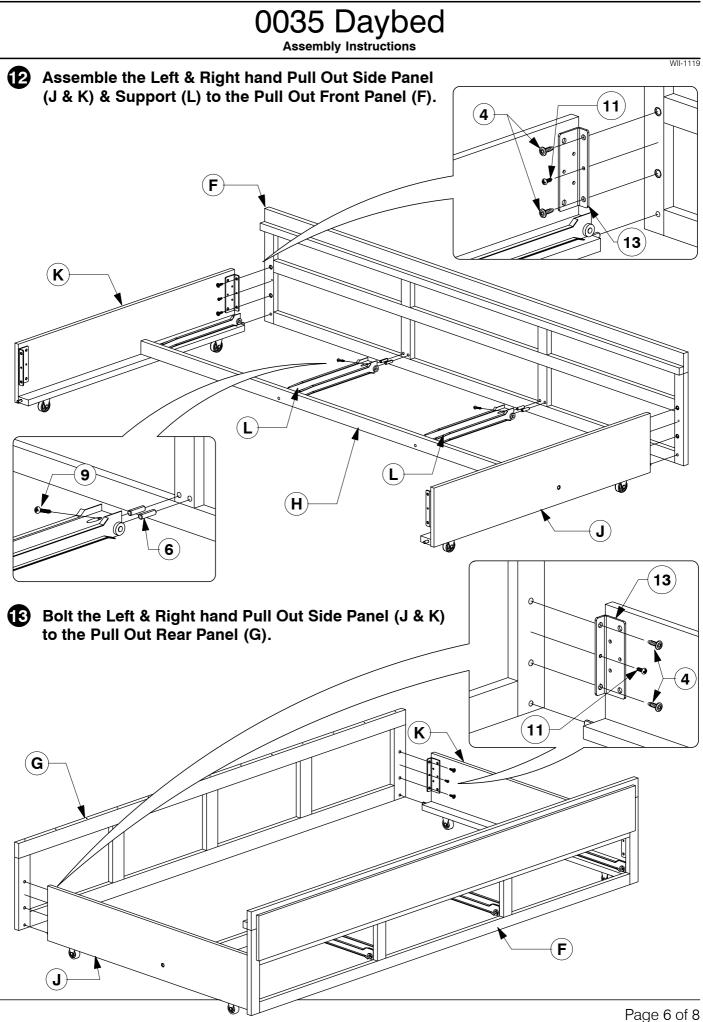

Assembly Instructions

Fit the Wheels (12) to the bottom of the Left & Right hand Pull Out Side Panel (J & K) using Wood Screw 16mm (11).

WII-1119 Assemble the Drawer Sides (P) and Drawer Rail (Q) to the Drawer Back (N). Make sure the small wheels on the Drawer Sides (P) are next to the Drawer Back (N). 7 10 N) Q Ρ 10 Important: Assemble the Ρ small wheels at the back **5** Slide the Drawer Bottom (O) into the groove on the Drawer Sides (P). P

**6** Assemble the Drawer Face (M) to the Drawer Sides (P).

Ń

HC

Ø

M

Attach the Supports (L) to the Support Rail (H) using 40mm JCBs (3). Fit the Support Rail (H) to the Left & Right hand Pull Out Side Panel (J & K) using Wood Dowels (6) and 60mm JCBs (2).