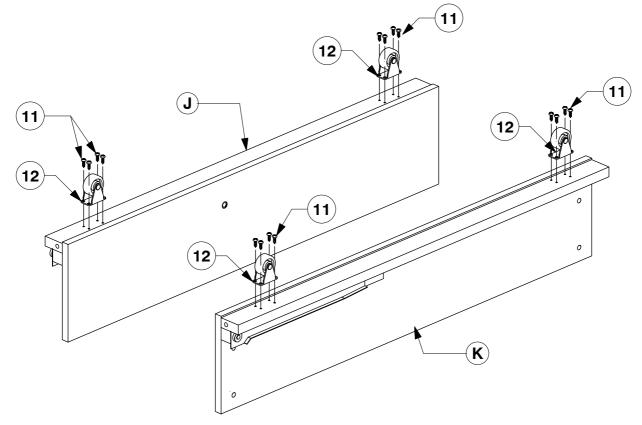

Assembly Instructions

Fit the Wheels (12) to the bottom of the Left & Right hand Pull Out Side Panel (J & K) using Wood Screw 16mm (11).

WII-1119 Assemble the Drawer Sides (P) and Drawer Rail (Q) to the Drawer Back (N). Make sure the small wheels on the Drawer Sides (P) are next to the Drawer Back (N). 7 10 N) Q Ρ 10 Important: Assemble the Ρ small wheels at the back **5** Slide the Drawer Bottom (O) into the groove on the Drawer Sides (P). P