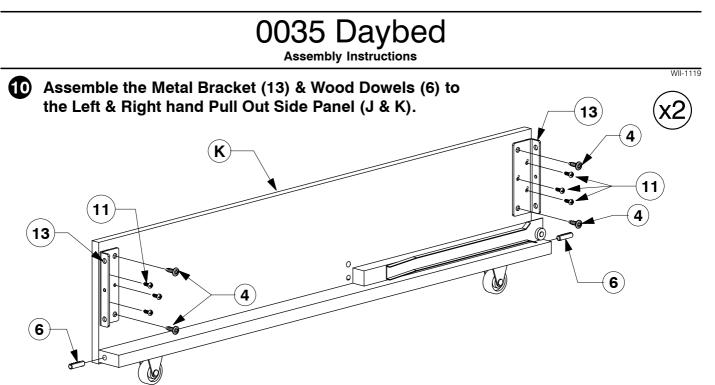

Assembly Instructions



Fit the Wheels (12) to the bottom of the Left & Right hand Pull Out Side Panel (J & K) using Wood Screw 16mm (11).



WII-1119 Assemble the Drawer Sides (P) and Drawer Rail (Q) to the Drawer Back (N). Make sure the small wheels on the Drawer Sides (P) are next to the Drawer Back (N). 7 10 N) Q Ρ 10 Important: Assemble the Ρ small wheels at the back **5** Slide the Drawer Bottom (O) into the groove on the Drawer Sides (P). P



**6** Assemble the Drawer Face (M) to the Drawer Sides (P).

Ń



HC

Ø

M





Attach the Supports (L) to the Support Rail (H) using 40mm JCBs (3). Fit the Support Rail (H) to the Left & Right hand Pull Out Side Panel (J & K) using Wood Dowels (6) and 60mm JCBs (2).









WII-1119

#### Assemble the Bed Slats (R) to the Pull Out Front Panel (F) & Pull Out Rear Panel (G). Finally, fit the assembled Drawers.



WII-1119