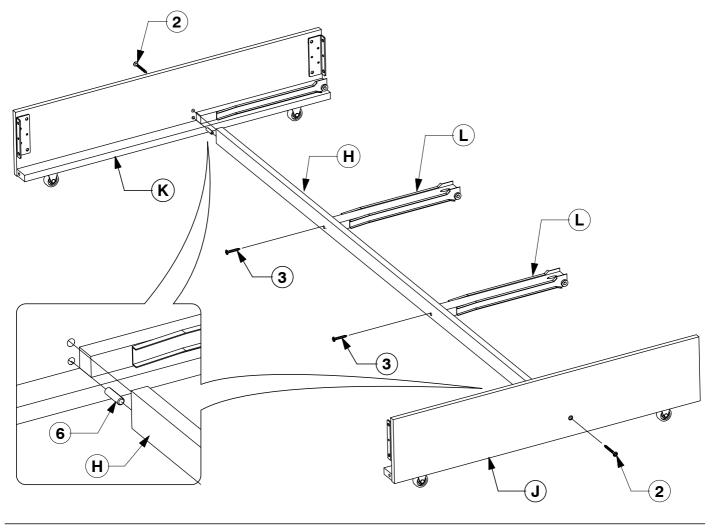

**6** Assemble the Drawer Face (M) to the Drawer Sides (P).

Ń

HC

Ø

M

Attach the Supports (L) to the Support Rail (H) using 40mm JCBs (3). Fit the Support Rail (H) to the Left & Right hand Pull Out Side Panel (J & K) using Wood Dowels (6) and 60mm JCBs (2).