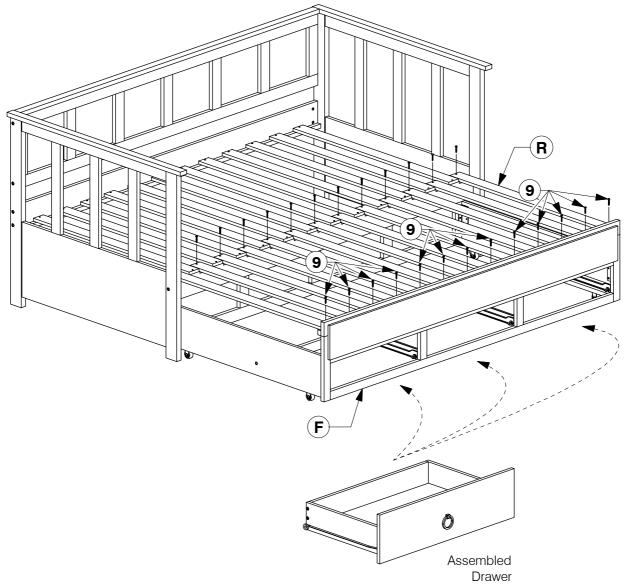

#### Assemble the Bed Slats (R) to the Pull Out Front Panel (F) & Pull Out Rear Panel (G). Finally, fit the assembled Drawers.

WII-1119