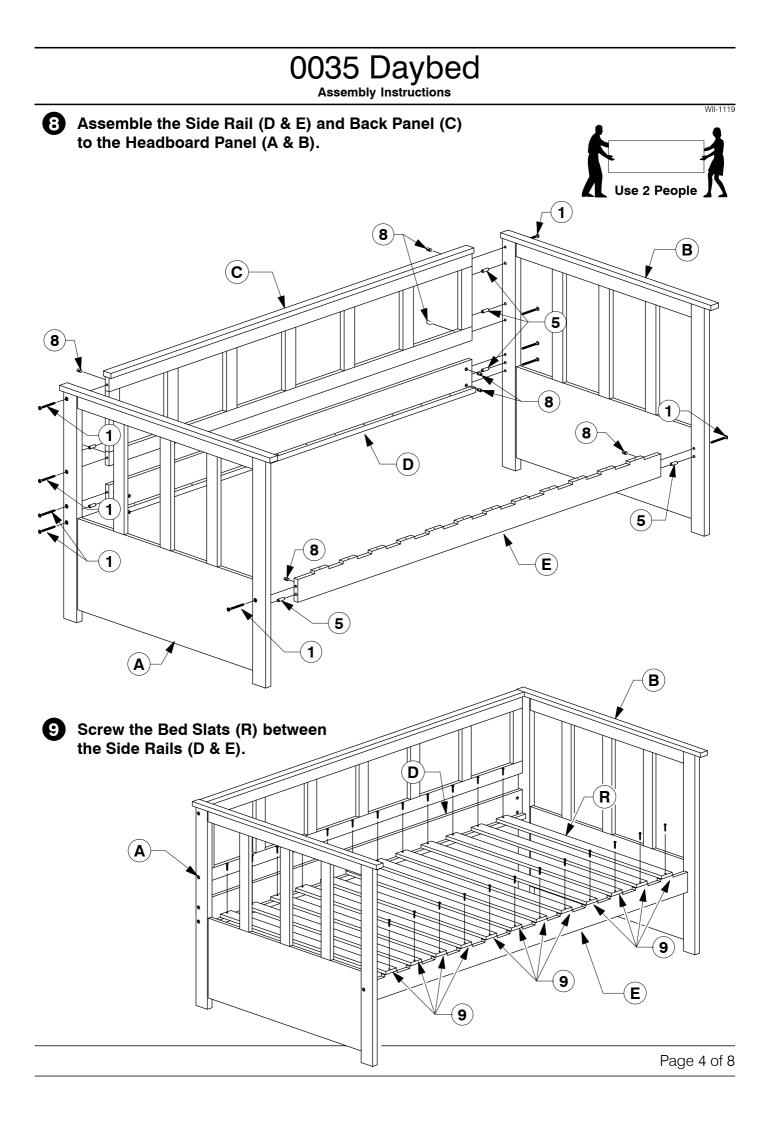

Assembly Instructions



Fit the Wheels (12) to the bottom of the Left & Right hand Pull Out Side Panel (J & K) using Wood Screw 16mm (11).



WII-1119 Assemble the Drawer Sides (P) and Drawer Rail (Q) to the Drawer Back (N). Make sure the small wheels on the Drawer Sides (P) are next to the Drawer Back (N). 7 10 N) Q Ρ 10 Important: Assemble the Ρ small wheels at the back **5** Slide the Drawer Bottom (O) into the groove on the Drawer Sides (P). P



**6** Assemble the Drawer Face (M) to the Drawer Sides (P).

Ń



HC

Ø

M





Attach the Supports (L) to the Support Rail (H) using 40mm JCBs (3). Fit the Support Rail (H) to the Left & Right hand Pull Out Side Panel (J & K) using Wood Dowels (6) and 60mm JCBs (2).









WII-1119

#### Assemble the Bed Slats (R) to the Pull Out Front Panel (F) & Pull Out Rear Panel (G). Finally, fit the assembled Drawers.



WII-1119