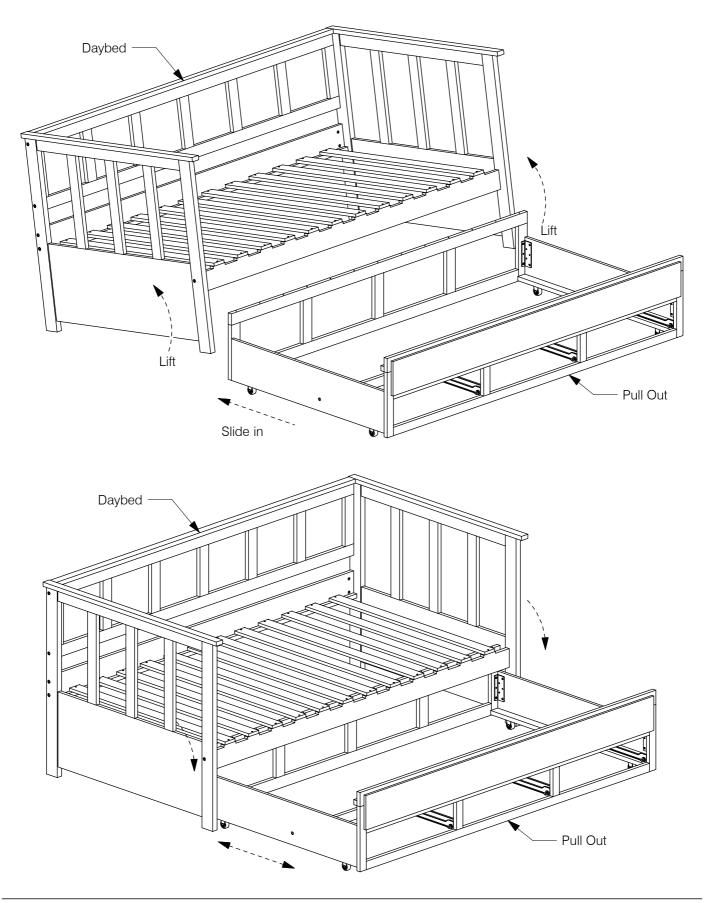

Assembly Instructions



Fit the Wheels (12) to the bottom of the Left & Right hand Pull Out Side Panel (J & K) using Wood Screw 16mm (11).



WII-1119 Assemble the Drawer Sides (P) and Drawer Rail (Q) to the Drawer Back (N). Make sure the small wheels on the Drawer Sides (P) are next to the Drawer Back (N). 7 10 N) Q Ρ 10 Important: Assemble the Ρ small wheels at the back **5** Slide the Drawer Bottom (O) into the groove on the Drawer Sides (P). P



**6** Assemble the Drawer Face (M) to the Drawer Sides (P).

Ń



HC

Ø

M





Attach the Supports (L) to the Support Rail (H) using 40mm JCBs (3). Fit the Support Rail (H) to the Left & Right hand Pull Out Side Panel (J & K) using Wood Dowels (6) and 60mm JCBs (2).









WII-1119

#### Assemble the Bed Slats (R) to the Pull Out Front Panel (F) & Pull Out Rear Panel (G). Finally, fit the assembled Drawers.



WII-1119