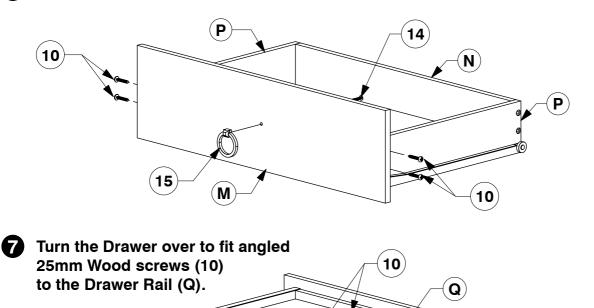

Assembly Instructions

Fit the Wheels (12) to the bottom of the Left & Right hand Pull Out Side Panel (J & K) using Wood Screw 16mm (11).

WII-1119 Assemble the Drawer Sides (P) and Drawer Rail (Q) to the Drawer Back (N). Make sure the small wheels on the Drawer Sides (P) are next to the Drawer Back (N). 7 10 N) Q Ρ 10 Important: Assemble the Ρ small wheels at the back **5** Slide the Drawer Bottom (O) into the groove on the Drawer Sides (P). P