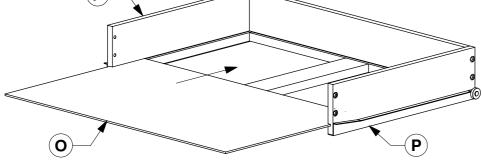

Assembly Instructions

Fit the Wheels (12) to the bottom of the Left & Right hand Pull Out Side Panel (J & K) using Wood Screw 16mm (11).

WII-1119 Assemble the Drawer Sides (P) and Drawer Rail (Q) to the Drawer Back (N). Make sure the small wheels on the Drawer Sides (P) are next to the Drawer Back (N). 7 10 N) Q Ρ 10 Important: Assemble the Ρ small wheels at the back **5** Slide the Drawer Bottom (O) into the groove on the Drawer Sides (P). P

**6** Assemble the Drawer Face (M) to the Drawer Sides (P).

Ń

HC

Ø

M

Attach the Supports (L) to the Support Rail (H) using 40mm JCBs (3). Fit the Support Rail (H) to the Left & Right hand Pull Out Side Panel (J & K) using Wood Dowels (6) and 60mm JCBs (2).