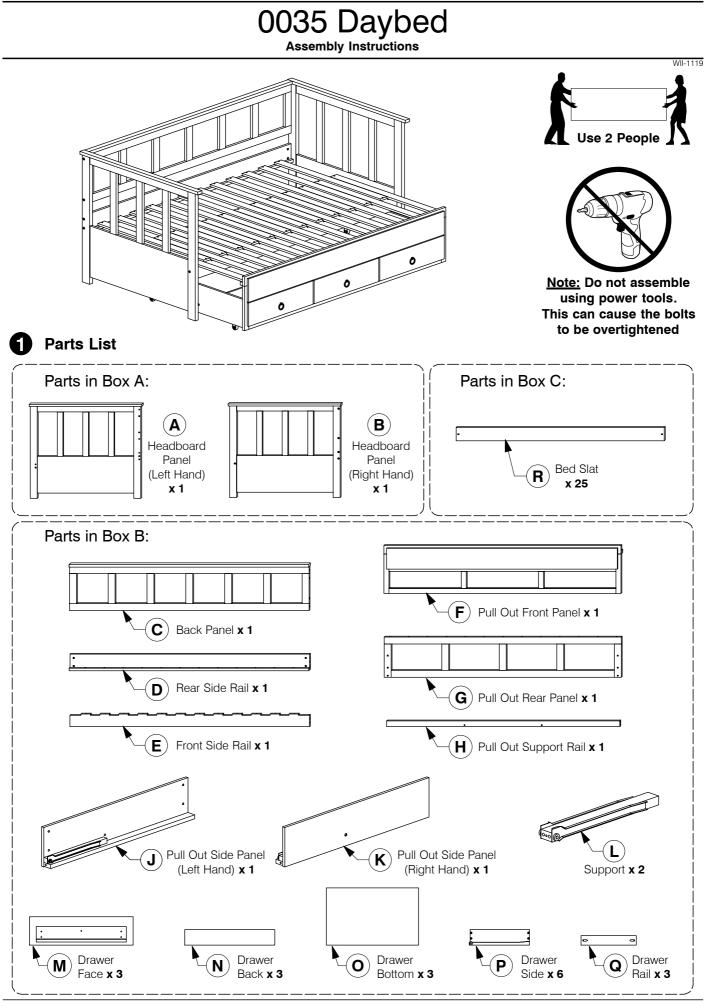

Assembly Instructions

Fit the Wheels (12) to the bottom of the Left & Right hand Pull Out Side Panel (J & K) using Wood Screw 16mm (11).

WII-1119 Assemble the Drawer Sides (P) and Drawer Rail (Q) to the Drawer Back (N). Make sure the small wheels on the Drawer Sides (P) are next to the Drawer Back (N). 7 10 N) Q Ρ 10 Important: Assemble the Ρ small wheels at the back **5** Slide the Drawer Bottom (O) into the groove on the Drawer Sides (P). P