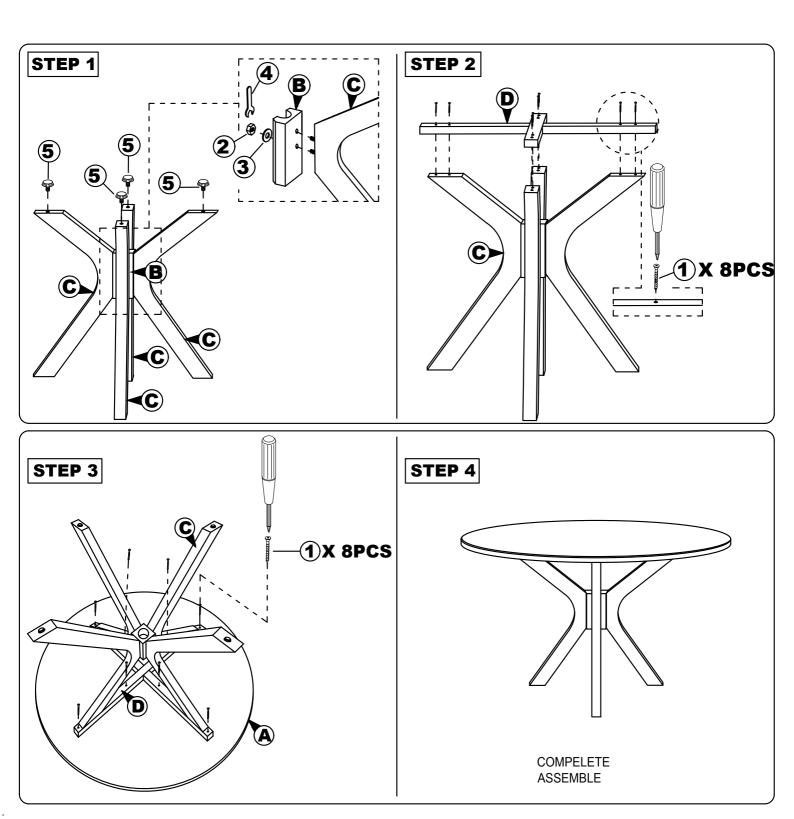

| NO | PART LIST             | QTY   |
|----|-----------------------|-------|
| А  | TABLE TOP             | 1 PC  |
| В  | PEDESTAL TABLE CENTER | 1 PC  |
| С  | PEDESTAL LEGS         | 4 PCS |
| D  | CROSS BAR 'X'         | 2 PCS |

| NO | DESRIPTION          |          | QTY    |
|----|---------------------|----------|--------|
| 1  | CSK SCREW M4 X 30MM | Transas  | 16 PCS |
| 2  | HEX. NUT            | 6        | 8 PCS  |
| 3  | FLAT WASHER         | 0        | 8 PCS  |
| 4  | SPANNAR             | ľ        | 1 PC   |
| 5  | ADJUSTER            | <b>@</b> | 4 PCS  |