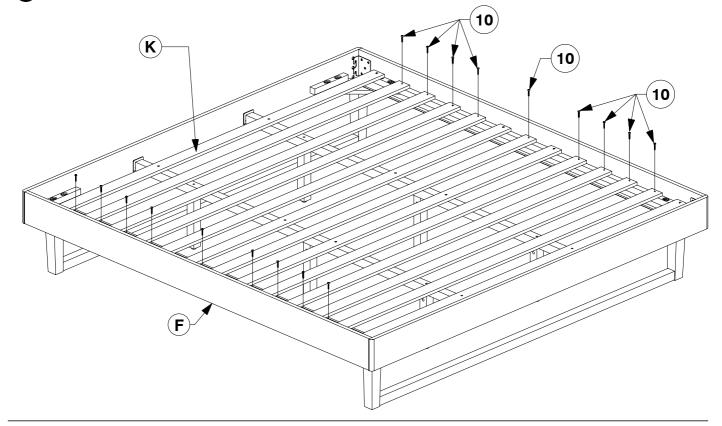

tructions

 Assembled View Note: Do not assemble using power tools. This can cause the bolts to be overtightened Extra Holes **Parts List** Support Leg x 6 (A) Headboard Panel x 1 Support Panel x 4 B) Footboard Panel x 1 C Lower Rail x 2 Post (Left Hand) **x 2** Post (Right Hand) **x 2** Set of Bed Slats x 1 Side Rail x 2

**G** Long Support **x 2** 



### 6 Assemble the assembled Post (D & E) & Lower Rail (C) to the Support Panel (J).





# King Bed Assembly Instructions



Page 5 of 6

Bolt the Support Panel (J) to the Headboard and Footboard Panel (A & B). B F G Bolt the Long Support (G) to the Center Rail Brackets (13) on the Headboard and Footboard Panel (A & B). 13 **(5**) G B

#### Bolt the Bed Slats (K) to the Side Rail (F).



#### Screw the Bed Slats (K) to the Side Rail (F).



### King Headboard

Assembly Instructions