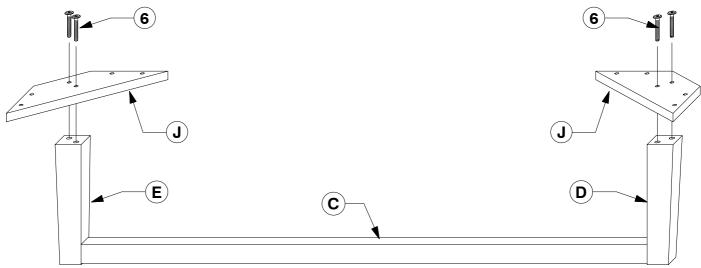

### 6 Assemble the assembled Post (D & E) & Lower Rail (C) to the Support Panel (J).