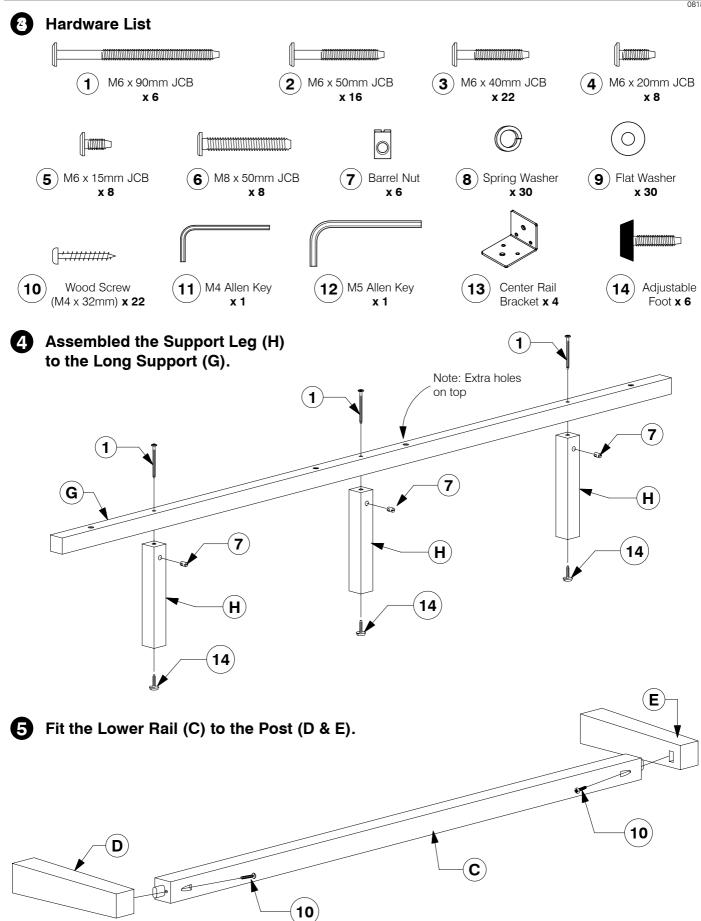

## King Bed Assembly Instructions

 Assembled View Note: Do not assemble using power tools. This can cause the bolts to be overtightened Extra Holes **Parts List** Support Leg x 6 (A) Headboard Panel x 1 Support Panel x 4 B) Footboard Panel x 1 C Lower Rail x 2 Post (Left Hand) **x 2** Post (Right Hand) **x 2** Set of Bed Slats x 1 Side Rail x 2