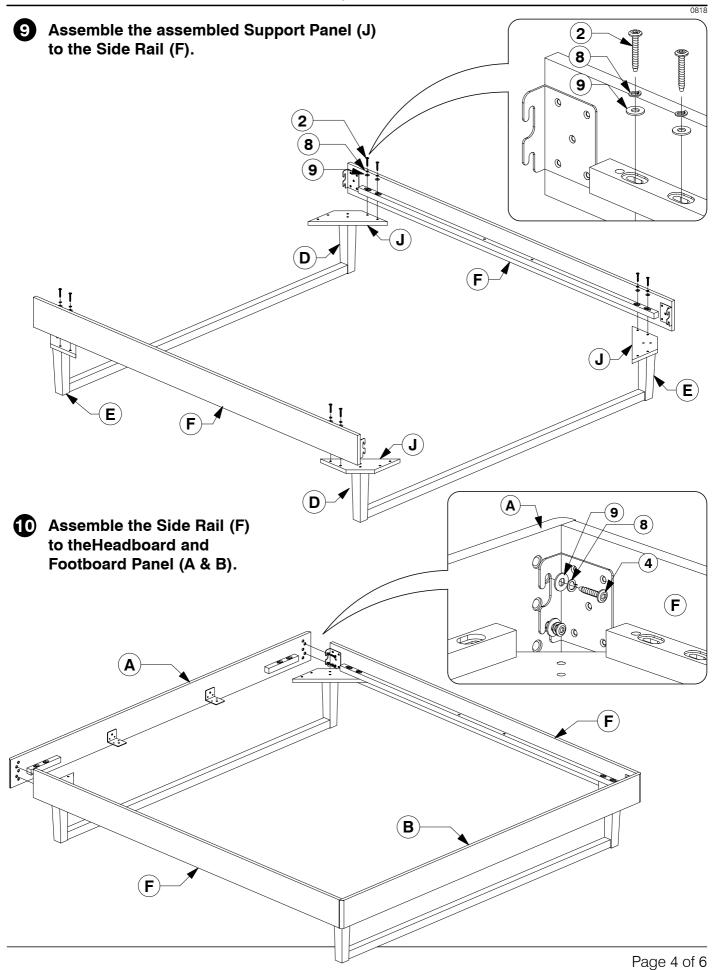

# King Bed Assembly Instructions

Page 5 of 6

Bolt the Support Panel (J) to the Headboard and Footboard Panel (A & B). B F G Bolt the Long Support (G) to the Center Rail Brackets (13) on the Headboard and Footboard Panel (A & B). 13 **(5**) G B