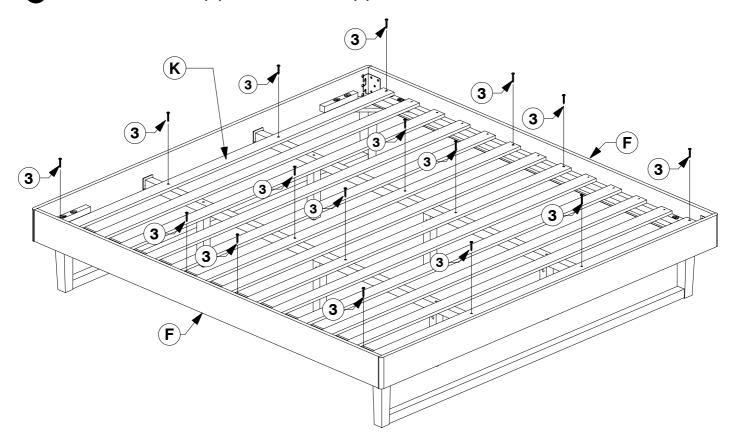

## King Bed Assembly Instructions

 Assembled View Note: Do not assemble using power tools. This can cause the bolts to be overtightened Extra Holes **Parts List** Support Leg x 6 (A) Headboard Panel x 1 Support Panel x 4 B) Footboard Panel x 1 C Lower Rail x 2 Post (Left Hand) **x 2** Post (Right Hand) **x 2** Set of Bed Slats x 1 Side Rail x 2

**G** Long Support **x 2** 



### 6 Assemble the assembled Post (D & E) & Lower Rail (C) to the Support Panel (J).





# King Bed Assembly Instructions



Page 5 of 6

Bolt the Support Panel (J) to the Headboard and Footboard Panel (A & B). B F G Bolt the Long Support (G) to the Center Rail Brackets (13) on the Headboard and Footboard Panel (A & B). 13 **(5**) G B

#### Bolt the Bed Slats (K) to the Side Rail (F).



#### Screw the Bed Slats (K) to the Side Rail (F).



### King Headboard

Assembly Instructions