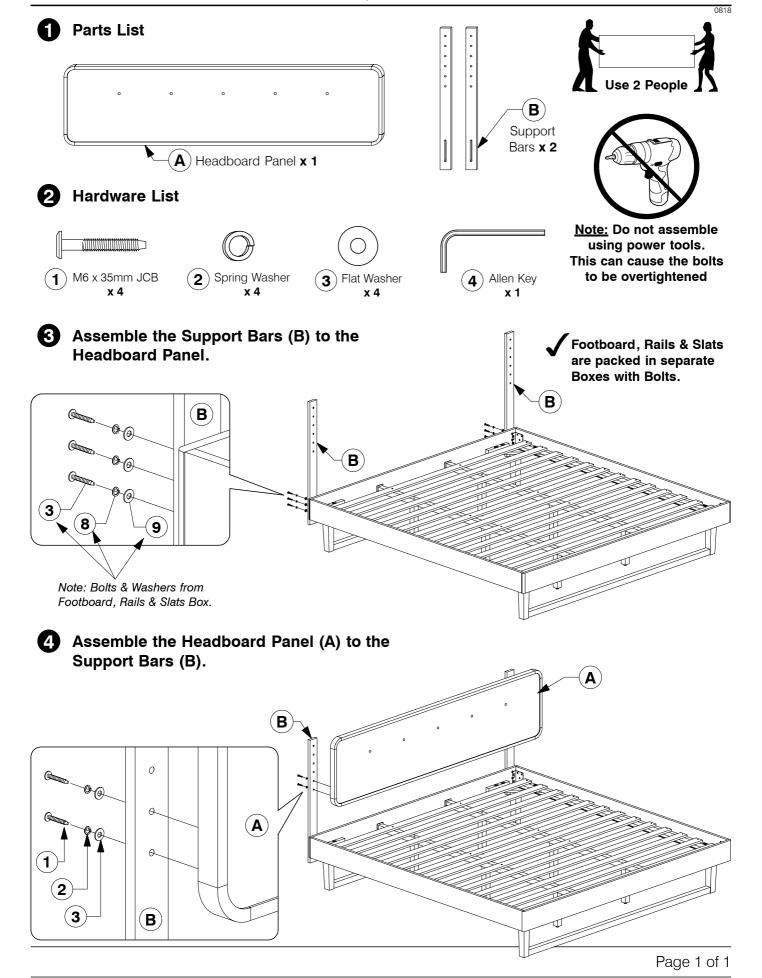

ble using power tools. This can cause the bolts to be overtightened Extra Holes **Parts List** Support Leg x 6 (A) Headboard Panel x 1 Support Panel x 4 B) Footboard Panel x 1 C Lower Rail x 2 Post (Left Hand) **x 2** Post (Right Hand) **x 2** Set of Bed Slats x 1 Side Rail x 2

**G** Long Support **x 2** 



### 6 Assemble the assembled Post (D & E) & Lower Rail (C) to the Support Panel (J).





# King Bed Assembly Instructions



Page 5 of 6

Bolt the Support Panel (J) to the Headboard and Footboard Panel (A & B). B F G Bolt the Long Support (G) to the Center Rail Brackets (13) on the Headboard and Footboard Panel (A & B). 13 **(5**) G B

#### Bolt the Bed Slats (K) to the Side Rail (F).



#### Screw the Bed Slats (K) to the Side Rail (F).



### King Headboard

Assembly Instructions