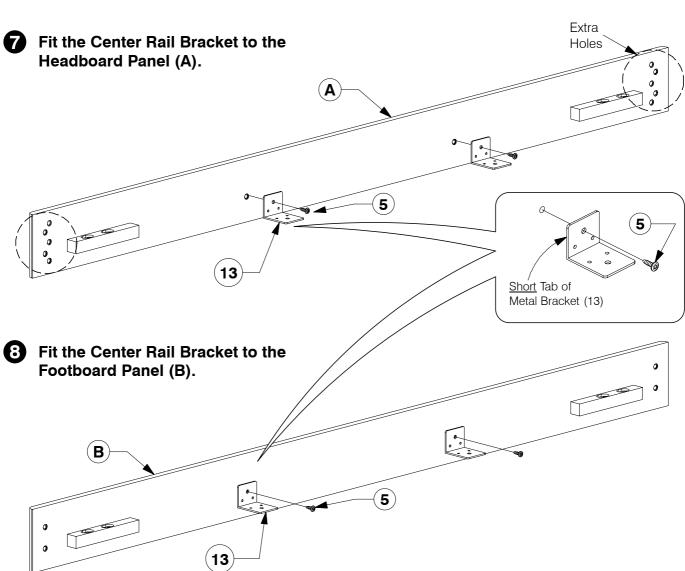

# King Bed Assembly Instructions

Page 5 of 6

Bolt the Support Panel (J) to the Headboard and Footboard Panel (A & B). B F G Bolt the Long Support (G) to the Center Rail Brackets (13) on the Headboard and Footboard Panel (A & B). 13 **(5**) G B