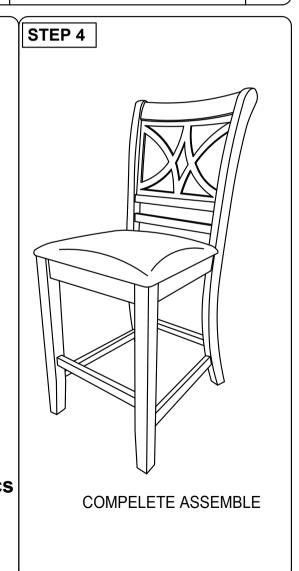

## **MODEL : 329P**

Read this instruction carefully. Remove all wrapping material, staples and straps from the carton. See hardware and furniture part list

For guidance. Be sure you have all wooden furniture parts on a clean and flat soft surface, such as a carpet or rug, to prevent from being scratched. Follow the figure to start assembling. CAUTION :

| NO | PART LIST    | QTY   | NO | DESRIPTION           | QTY   |  |  |
|----|--------------|-------|----|----------------------|-------|--|--|
| Α  | BACK REST    | 1 PC  | 1  | JCBC SCREW M6 X 50MM | 6 PCS |  |  |
| В  | FRONT LEG    | 1 PC  | 2  | CSK SCREW M4 x 38MM  | 4 PCS |  |  |
| С  | SIDE RAIL    | 2 PCS | 3  | CSK SCREW M4 x 30MM  | 3 PCS |  |  |
| D  | CUSHION SEAT | 1 PC  | 4  | WOOD DOWEL Ø8 x 30MM | 4 PCS |  |  |
| E  | SRETCHER     | 2 PCS | 5  | SPRNG WASHER M6 O    | 6 PCS |  |  |
|    |              |       | 6  | M4 ALLEN KEY         | 1 PC  |  |  |