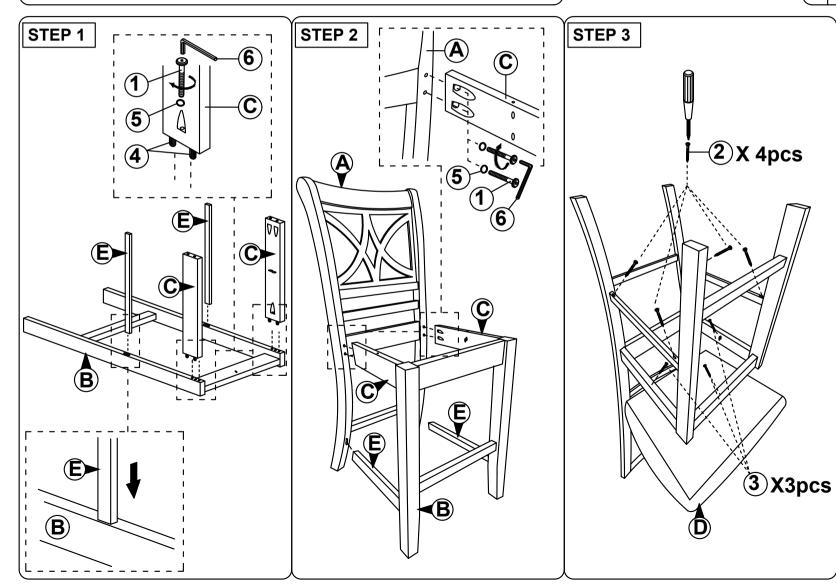

## **MODEL : 329P**

Read this instruction carefully. Remove all wrapping material, staples and straps from the carton. See hardware and furniture part list

For guidance. Be sure you have all wooden furniture parts on a clean and flat soft surface, such as a carpet or rug, to prevent from being scratched. Follow the figure to start assembling. CAUTION :

- 1. Do not FULLY TIGHTEN the nut or screw untill all is ready to assemble.
- 2. Do not OVER TIGHTEN the nut or screw to avoid causing damages to the thread.
- 3. Keep all hardware part out reach of children.

| NO | PART LIST    | QTY   | NO | DESRIPTION           | QTY   |  |  |
|----|--------------|-------|----|----------------------|-------|--|--|
| Α  | BACK REST    | 1 PC  | 1  | JCBC SCREW M6 X 50MM | 6 PCS |  |  |
| В  | FRONT LEG    | 1 PC  | 2  | CSK SCREW M4 x 38MM  | 4 PCS |  |  |
| С  | SIDE RAIL    | 2 PCS | 3  | CSK SCREW M4 x 30MM  | 3 PCS |  |  |
| D  | CUSHION SEAT | 1 PC  | 4  | WOOD DOWEL Ø8 x 30MM | 4 PCS |  |  |
| E  | SRETCHER     | 2 PCS | 5  | SPRNG WASHER M6 O    | 6 PCS |  |  |
|    |              |       | 6  | M4 ALLEN KEY         | 1 PC  |  |  |