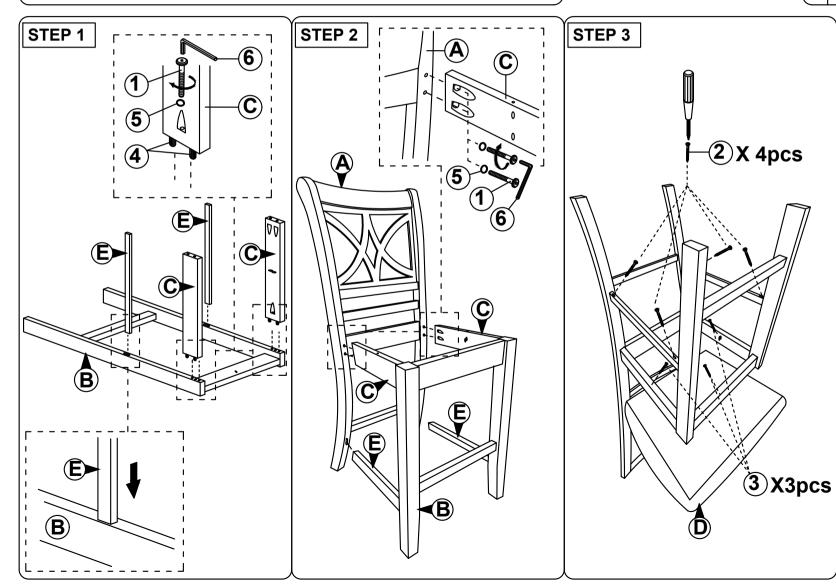

## **ASSEMBLY INSTRUCTION**

## **MODEL : 329P**

Read this instruction carefully. Remove all wrapping material, staples and straps from the carton. See hardware and furniture part list

For guidance. Be sure you have all wooden furniture parts on a clean and flat soft surface, such as a carpet or rug, to prevent from being scratched. Follow the figure to start assembling. CAUTION :

- 1. Do not FULLY TIGHTEN the nut or screw untill all is ready to assemble.
- 2. Do not OVER TIGHTEN the nut or screw to avoid causing damages to the thread.
- 3. Keep all hardware part out reach of children.

| NO | PART LIST    | QTY   | NO | DESRIPTION           | QTY   |
|----|--------------|-------|----|----------------------|-------|
| Α  | BACK REST    | 1 PC  | 1  | JCBC SCREW M6 X 50MM | 6 PCS |
| В  | FRONT LEG    | 1 PC  | 2  | CSK SCREW M4 x 38MM  | 4 PCS |
| С  | SIDE RAIL    | 2 PCS | 3  | CSK SCREW M4 x 30MM  | 3 PCS |
| D  | CUSHION SEAT | 1 PC  | 4  | WOOD DOWEL Ø8 x 30MM | 4 PCS |
| E  | SRETCHER     | 2 PCS | 5  | SPRNG WASHER M6 O    | 6 PCS |
|    |              |       | 6  | M4 ALLEN KEY         | 1 PC  |