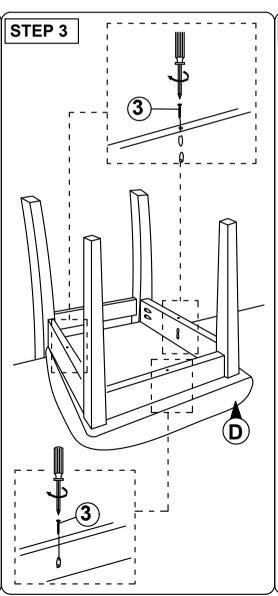

## **ASSEMBLY INSTRUCTION**

Read this instruction carefully. Remove all wrapping material, staples and straps from the carton. See hardware and furniture part list

For guidance. Be sure you have all wooden furniture parts on a clean and flat soft surface, such as a carpet or rug, to prevent from being scratched. Follow the figure to start assembling. CAUTION:

- 1. Do not FULLY TIGHTEN the nut or screw untill all is ready to assemble.
- 2. Do not OVER TIGHTEN the nut or screw to avoid causing damages to the thread.
- 3. Keep all hardware part out reach of children.

| NO | PART LIST    | QTY   |
|----|--------------|-------|
| Α  | BACK REST    | 1 PC  |
| В  | FRONT LEG    | 1 PC  |
| С  | SIDE RAIL    | 2 PCS |
| D  | CUSHION SEAT | 1 PC  |

| NO | DESRIPTION           |                                                                                                                                                                                                                                                                                                                                                                                                                                                                                                                                                                                                                                                                                                                                                                                                                                                                                                                                                                                                                                                                                                                                                                                                                                                                                                                                                                                                                                                                                                                                                                                                                                                                                                                                                                                                                                                                                                                                                                                                                                                                                                                                | QTY   |
|----|----------------------|--------------------------------------------------------------------------------------------------------------------------------------------------------------------------------------------------------------------------------------------------------------------------------------------------------------------------------------------------------------------------------------------------------------------------------------------------------------------------------------------------------------------------------------------------------------------------------------------------------------------------------------------------------------------------------------------------------------------------------------------------------------------------------------------------------------------------------------------------------------------------------------------------------------------------------------------------------------------------------------------------------------------------------------------------------------------------------------------------------------------------------------------------------------------------------------------------------------------------------------------------------------------------------------------------------------------------------------------------------------------------------------------------------------------------------------------------------------------------------------------------------------------------------------------------------------------------------------------------------------------------------------------------------------------------------------------------------------------------------------------------------------------------------------------------------------------------------------------------------------------------------------------------------------------------------------------------------------------------------------------------------------------------------------------------------------------------------------------------------------------------------|-------|
| 1  | JCBC SCREW M6 X 50MM | 0                                                                                                                                                                                                                                                                                                                                                                                                                                                                                                                                                                                                                                                                                                                                                                                                                                                                                                                                                                                                                                                                                                                                                                                                                                                                                                                                                                                                                                                                                                                                                                                                                                                                                                                                                                                                                                                                                                                                                                                                                                                                                                                              | 6 PCS |
| 2  | WOOD DOWEL Ø8 x 30MM |                                                                                                                                                                                                                                                                                                                                                                                                                                                                                                                                                                                                                                                                                                                                                                                                                                                                                                                                                                                                                                                                                                                                                                                                                                                                                                                                                                                                                                                                                                                                                                                                                                                                                                                                                                                                                                                                                                                                                                                                                                                                                                                                | 4 PCS |
| 3  | CSK SCREW M4 x 30MM  | O TOTAL DE LA CONTRACTION DE L | 3 PCS |
| 4  | SPRNG WASHER M6      | 0                                                                                                                                                                                                                                                                                                                                                                                                                                                                                                                                                                                                                                                                                                                                                                                                                                                                                                                                                                                                                                                                                                                                                                                                                                                                                                                                                                                                                                                                                                                                                                                                                                                                                                                                                                                                                                                                                                                                                                                                                                                                                                                              | 6 PCS |
| 5  | M4 ALLEN KEY         | <u> </u>                                                                                                                                                                                                                                                                                                                                                                                                                                                                                                                                                                                                                                                                                                                                                                                                                                                                                                                                                                                                                                                                                                                                                                                                                                                                                                                                                                                                                                                                                                                                                                                                                                                                                                                                                                                                                                                                                                                                                                                                                                                                                                                       | 1 PC  |