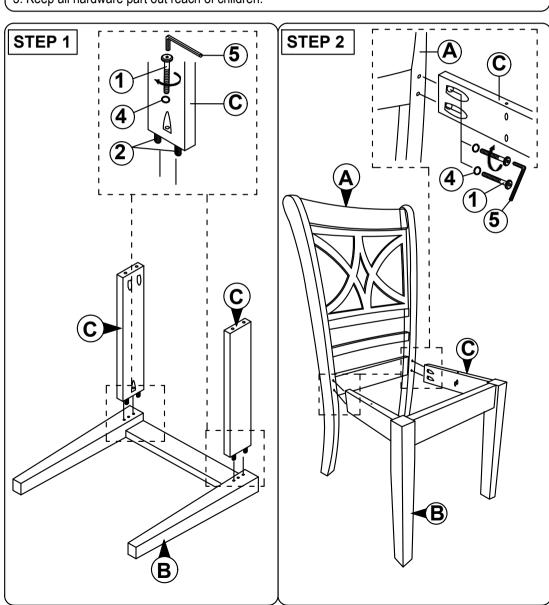

## **ASSEMBLY INSTRUCTION**

Read this instruction carefully. Remove all wrapping material, staples and straps from the carton. See hardware and furniture part list

For guidance. Be sure you have all wooden furniture parts on a clean and flat soft surface, such as a carpet or rug, to prevent from being scratched. Follow the figure to start assembling. CAUTION:

- 1. Do not FULLY TIGHTEN the nut or screw untill all is ready to assemble.
- 2. Do not OVER TIGHTEN the nut or screw to avoid causing damages to the thread.
- 3. Keep all hardware part out reach of children.

| NO | PART LIST    | QTY   |
|----|--------------|-------|
| Α  | BACK REST    | 1 PC  |
| В  | FRONT LEG    | 1 PC  |
| С  | SIDE RAIL    | 2 PCS |
| D  | CUSHION SEAT | 1 PC  |

| NO | DESRIPTION           |                                                                                                                                                                                                                                                                                                                                                                                                                                                                                                                                                                                                                                                                                                                                                                                                                                                                                                                                                                                                                                                                                                                                                                                                                                                                                                                                                                                                                                                                                                                                                                                                                                                                                                                                                                                                                                                                                                                                                                                                                                                                                                                                | QTY   |
|----|----------------------|--------------------------------------------------------------------------------------------------------------------------------------------------------------------------------------------------------------------------------------------------------------------------------------------------------------------------------------------------------------------------------------------------------------------------------------------------------------------------------------------------------------------------------------------------------------------------------------------------------------------------------------------------------------------------------------------------------------------------------------------------------------------------------------------------------------------------------------------------------------------------------------------------------------------------------------------------------------------------------------------------------------------------------------------------------------------------------------------------------------------------------------------------------------------------------------------------------------------------------------------------------------------------------------------------------------------------------------------------------------------------------------------------------------------------------------------------------------------------------------------------------------------------------------------------------------------------------------------------------------------------------------------------------------------------------------------------------------------------------------------------------------------------------------------------------------------------------------------------------------------------------------------------------------------------------------------------------------------------------------------------------------------------------------------------------------------------------------------------------------------------------|-------|
| 1  | JCBC SCREW M6 X 50MM | 0                                                                                                                                                                                                                                                                                                                                                                                                                                                                                                                                                                                                                                                                                                                                                                                                                                                                                                                                                                                                                                                                                                                                                                                                                                                                                                                                                                                                                                                                                                                                                                                                                                                                                                                                                                                                                                                                                                                                                                                                                                                                                                                              | 6 PCS |
| 2  | WOOD DOWEL Ø8 x 30MM |                                                                                                                                                                                                                                                                                                                                                                                                                                                                                                                                                                                                                                                                                                                                                                                                                                                                                                                                                                                                                                                                                                                                                                                                                                                                                                                                                                                                                                                                                                                                                                                                                                                                                                                                                                                                                                                                                                                                                                                                                                                                                                                                | 4 PCS |
| 3  | CSK SCREW M4 x 30MM  | O TOTAL DE LA CONTRACTION DE L | 3 PCS |
| 4  | SPRNG WASHER M6      | 0                                                                                                                                                                                                                                                                                                                                                                                                                                                                                                                                                                                                                                                                                                                                                                                                                                                                                                                                                                                                                                                                                                                                                                                                                                                                                                                                                                                                                                                                                                                                                                                                                                                                                                                                                                                                                                                                                                                                                                                                                                                                                                                              | 6 PCS |
| 5  | M4 ALLEN KEY         | <u> </u>                                                                                                                                                                                                                                                                                                                                                                                                                                                                                                                                                                                                                                                                                                                                                                                                                                                                                                                                                                                                                                                                                                                                                                                                                                                                                                                                                                                                                                                                                                                                                                                                                                                                                                                                                                                                                                                                                                                                                                                                                                                                                                                       | 1 PC  |