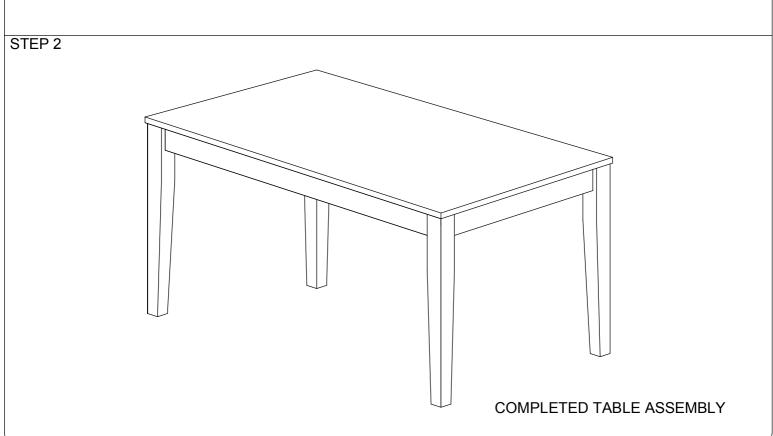

## **ASSEMBLY INSTRUCTIONS**

MODEL: 7006T

Read this instruction carefully, remove all wrapping material, staples and straps from the carton. See hardware and furniture part list. For guidance. Be sure you have all wooden furniture parts on a clean and soft surface to prevent from being scratched. Follow the figure to start assembling.

## Caution:

- 1. Do not FULLY -TIGHTEN the nut or bolt until all nut or nut bolt is ready to assembled.
- 2. Do not OVER- TIGHTEN the nut or nut bolt to avoid causing damages to the thread.
- 3. Keep all hardware part out of reach of children.

| PART LIST |             |     |  |  |
|-----------|-------------|-----|--|--|
| No.       | DESCRIPTION | QTY |  |  |
| Α         | TABLE TOP   | 1   |  |  |
| В         | TABLE LEG   | 4   |  |  |

| HARDWARE LIST |                      |          |     |  |
|---------------|----------------------|----------|-----|--|
| No.           | DESCRIPTION          |          | QTY |  |
| 1             | FLAT WASHER 6/19"    | 0        | 8   |  |
| 2             | SPRING WASHER 6/13"  |          | 8   |  |
| 3             | JCBC SCREW M6 X 70MM |          | 8   |  |
| 4             | M4 ALLEN KEY         | <u> </u> | 1   |  |