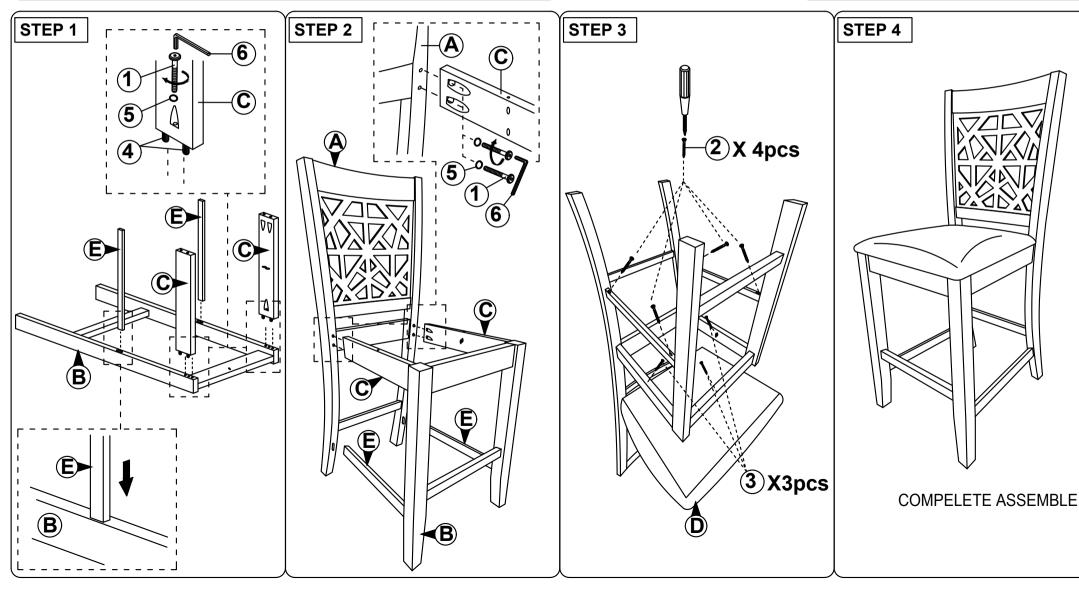

## **ASSEMBLY INSTRUCTION**

## **MODEL : 310P**

Read this instruction carefully. Remove all wrapping material, staples and straps from the carton. See hardware and furniture part list

For guidance. Be sure you have all wooden furniture parts on a clean and flat soft surface, such as a carpet or rug, to prevent from being scratched. Follow the figure to start assembling.

## CAUTION :

- 1. Do not FULLY TIGHTEN the nut or screw untill all is ready to assemble.
- 2. Do not OVER TIGHTEN the nut or screw to avoid causing damages to the thread.
- 3. Keep all hardware part out reach of children.

| NO | PART LIST    | QTY   | NO | DESRIPTION           |          | QTY   |
|----|--------------|-------|----|----------------------|----------|-------|
| А  | BACK REST    | 1 PC  | 1  | JCBC SCREW M6 X 50MM | 0        | 6 PCS |
| В  | FRONT LEG    | 1 PC  | 2  | CSK SCREW M4 x 38MM  | O.man    | 4 PCS |
| С  | SIDE RAIL    | 2 PCS | 3  | CSK SCREW M4 x 30MM  | arman a  | 3 PCS |
| D  | CUSHION SEAT | 1 PC  | 4  | WOOD DOWEL Ø8 x 30MM | <b>M</b> | 4 PCS |
| E  | SRETCHER     | 2 PCS | 5  | SPRNG WASHER M6      | 0        | 6 PCS |
|    |              |       | 6  | M4 ALLEN KEY         |          | 1 PC  |