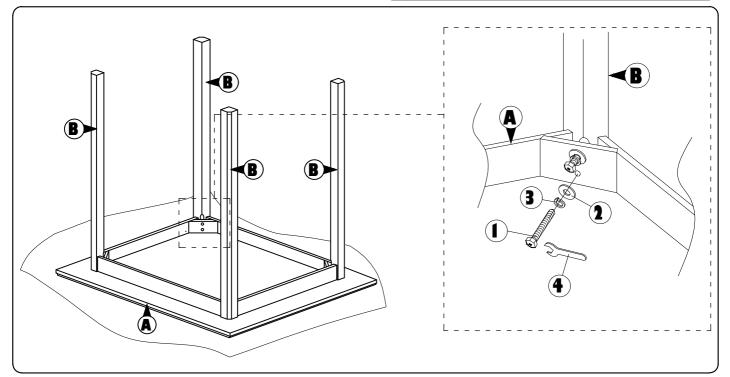

## ASSEMBLY INSTRUCTION 900 x 900MM

Read this instruction carefully. Remove all wrapping material, staples and straps from the carton. See hardware and furniture part list For guidance. Be sure you have all wooden furniture parts on a clean and flat soft surface, such as a carpet or rug, to prevent from being scratched. Follow the figure to start assembling.

CAUTION :

- 1. Do not FULLY TIGHTEN the nut or screw until all is ready to assemble.
- 2. Do not OVER TIGHTEN the nut or screw to avoid causing damage to the thread.
- 3. Keep all hardware part out of reach of children at all times.

| NO | PART LIST | QTY   |
|----|-----------|-------|
| А  | TABLE TOP | 1 PC  |
| В  | TABLE LEG | 4 PCS |

| NO | DESRIPTION                   |                                           | QTY   |
|----|------------------------------|-------------------------------------------|-------|
| 1  | HEX.COM SCREW 5 / 16" X 80MM | (Janaanaanaanaanaanaanaanaanaanaanaanaana | 8 PCS |
| 2  | FLAT WASHER 5 / 16"          | 0                                         | 8 PCS |
| 3  | SPRING WASHER 5 / 16"        | Ø                                         | 8 PCS |
| 4  | SPANNER 12.8                 | S                                         | 1 PC  |