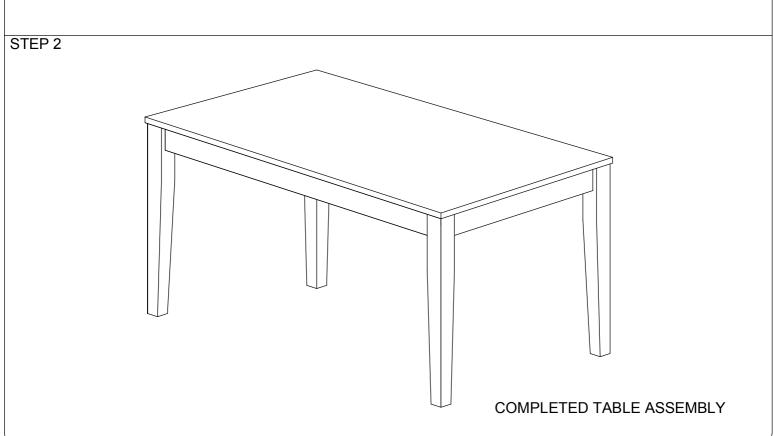

## **ASSEMBLY INSTRUCTIONS**

MODEL: 7006T

Read this instruction carefully, remove all wrapping material, staples and straps from the carton. See hardware and furniture part list. For guidance. Be sure you have all wooden furniture parts on a clean and soft surface to prevent from being scratched. Follow the figure to start assembling.