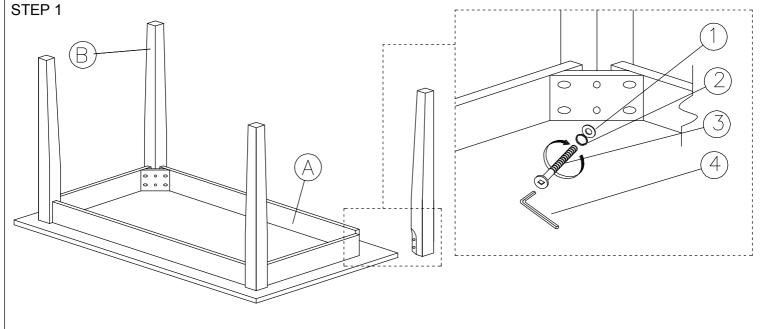

## **ASSEMBLY INSTRUCTIONS**

MODEL: 7006T

Read this instruction carefully, remove all wrapping material, staples and straps from the carton. See hardware and furniture part list. For guidance. Be sure you have all wooden furniture parts on a clean and soft surface to prevent from being scratched. Follow the figure to start assembling.

## Caution:

- 1. Do not FULLY -TIGHTEN the nut or bolt until all nut or nut bolt is ready to assembled.
- 2. Do not OVER- TIGHTEN the nut or nut bolt to avoid causing damages to the thread.
- 3. Keep all hardware part out of reach of children.

| PART LIST |             |     |  |  |
|-----------|-------------|-----|--|--|
| No.       | DESCRIPTION | QTY |  |  |
| Α         | TABLE TOP   | 1   |  |  |
| В         | TABLE LEG   | 4   |  |  |

| HARDWARE LIST |                      |          |     |  |
|---------------|----------------------|----------|-----|--|
| No.           | DESCRIPTION          |          | QTY |  |
| 1             | FLAT WASHER 6/19"    | 0        | 8   |  |
| 2             | SPRING WASHER 6/13"  |          | 8   |  |
| 3             | JCBC SCREW M6 X 70MM |          | 8   |  |
| 4             | M4 ALLEN KEY         | <u> </u> | 1   |  |