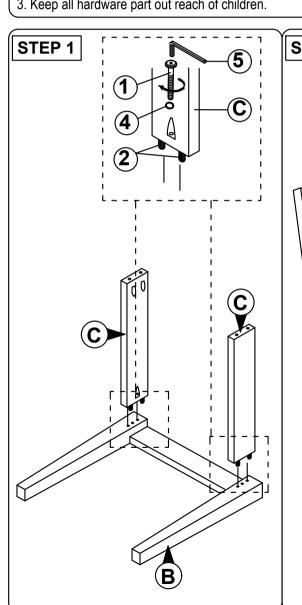

## **ASSEMBLY INSTRUCTION**

Read this instruction carefully. Remove all wrapping material, staples and straps from the carton. See hardware and furniture part list

For guidance. Be sure you have all wooden furniture parts on a clean and flat soft surface, such as a carpet or rug, to prevent from being scratched. Follow the figure to start assembling. CAUTION:

- 1. Do not FULLY TIGHTEN the nut or screw untill all is ready to assemble.
- 2. Do not OVER TIGHTEN the nut or screw to avoid causing damages to the thread.
- 3. Keep all hardware part out reach of children.

| NO | PART LIST    | QTY   |
|----|--------------|-------|
| Α  | BACK REST    | 1 PC  |
| В  | FRONT LEG    | 1 PC  |
| С  | SIDE RAIL    | 2 PCS |
| D  | CUSHION SEAT | 1 PC  |

| NO | DESRIPTION           |                      | QTY   |  |  |
|----|----------------------|----------------------|-------|--|--|
| 1  | JCBC SCREW M6 X 50MM | 0                    | 6 PCS |  |  |
| 2  | WOOD DOWEL Ø8 x 30MM |                      | 4 PCS |  |  |
| 3  | CSK SCREW M4 x 30MM  | O TOTAL DE LA CONTRE | 3 PCS |  |  |
| 4  | SPRNG WASHER M6      | 0                    | 6 PCS |  |  |
| 5  | M4 ALLEN KEY         | <u> </u>             | 1 PC  |  |  |