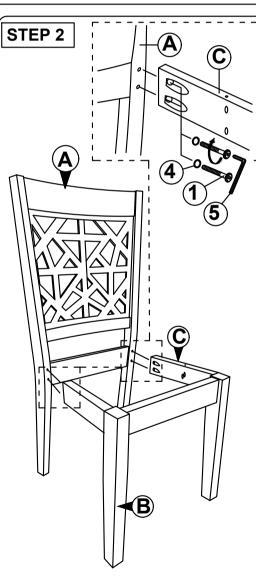

## **ASSEMBLY INSTRUCTION**

Read this instruction carefully. Remove all wrapping material, staples and straps from the carton. See hardware and furniture part list

For guidance. Be sure you have all wooden furniture parts on a clean and flat soft surface, such as a carpet or rug, to prevent from being scratched. Follow the figure to start assembling. CAUTION:

- 1. Do not FULLY TIGHTEN the nut or screw untill all is ready to assemble.
- 2. Do not OVER TIGHTEN the nut or screw to avoid causing damages to the thread.
- 3. Keep all hardware part out reach of children.

| NO | PART LIST    | QTY   |
|----|--------------|-------|
| Α  | BACK REST    | 1 PC  |
| В  | FRONT LEG    | 1 PC  |
| С  | SIDE RAIL    | 2 PCS |
| D  | CUSHION SEAT | 1 PC  |

| NO | DESRIPTION           |                      | QTY   |  |  |
|----|----------------------|----------------------|-------|--|--|
| 1  | JCBC SCREW M6 X 50MM | 0                    | 6 PCS |  |  |
| 2  | WOOD DOWEL Ø8 x 30MM |                      | 4 PCS |  |  |
| 3  | CSK SCREW M4 x 30MM  | O TOTAL DE LA CONTRE | 3 PCS |  |  |
| 4  | SPRNG WASHER M6      | 0                    | 6 PCS |  |  |
| 5  | M4 ALLEN KEY         | <u> </u>             | 1 PC  |  |  |