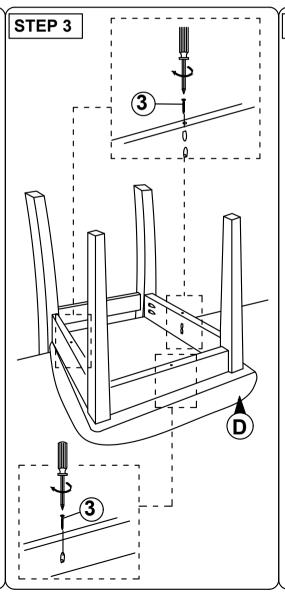

## **ASSEMBLY INSTRUCTION**

Read this instruction carefully. Remove all wrapping material, staples and straps from the carton. See hardware and furniture part list

For guidance. Be sure you have all wooden furniture parts on a clean and flat soft surface, such as a carpet or rug, to prevent from being scratched. Follow the figure to start assembling. CAUTION:

- 1. Do not FULLY TIGHTEN the nut or screw untill all is ready to assemble.
- 2. Do not OVER TIGHTEN the nut or screw to avoid causing damages to the thread.
- 3. Keep all hardware part out reach of children.

| NO | PART LIST    | QTY   |
|----|--------------|-------|
| Α  | BACK REST    | 1 PC  |
| В  | FRONT LEG    | 1 PC  |
| С  | SIDE RAIL    | 2 PCS |
| D  | CUSHION SEAT | 1 PC  |

| NO | DESRIPTION           |                      | QTY   |  |  |
|----|----------------------|----------------------|-------|--|--|
| 1  | JCBC SCREW M6 X 50MM | 0                    | 6 PCS |  |  |
| 2  | WOOD DOWEL Ø8 x 30MM |                      | 4 PCS |  |  |
| 3  | CSK SCREW M4 x 30MM  | O TOTAL DE LA CONTRE | 3 PCS |  |  |
| 4  | SPRNG WASHER M6      | 0                    | 6 PCS |  |  |
| 5  | M4 ALLEN KEY         | <u> </u>             | 1 PC  |  |  |