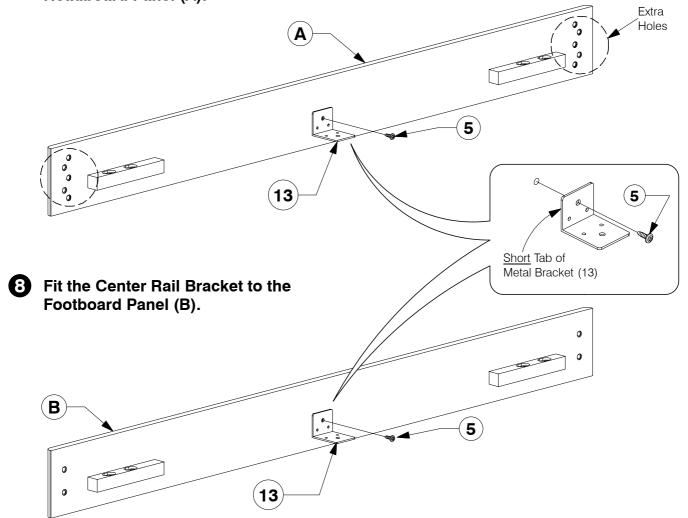

# 6 Assemble the assembled Post (D & E) & Lower Rail (C) to the Support Panel (J).

Fit the Center Rail Bracket to the Headboard Panel (A).

Assembly Instructions

Page 5 of 6