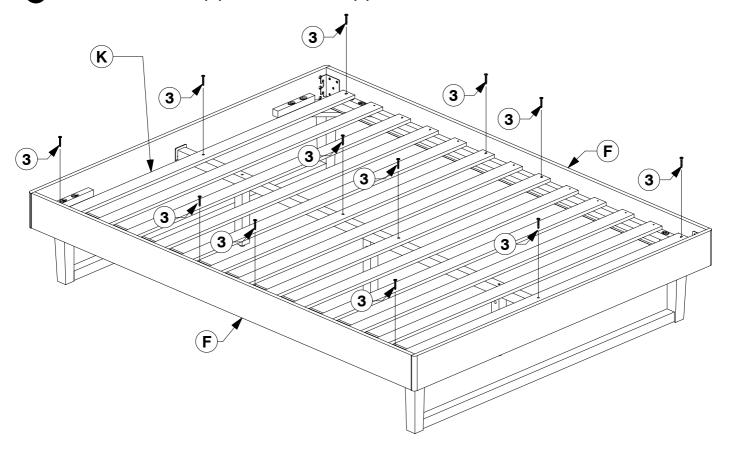

**Assembly Instructions** 

**3** Hardware List (4) M6 x 20mm JCB **1** M6 x 90mm JCB M6 x 50mm JCB (3) M6 x 40mm JCB х3 x 16 x 18 x 8 **(5)** M6 x 15mm JCB (9) Flat Washer **6**) M8 x 50mm JCB (7) Barrel Nut (8) Spring Washer x 30 x 30 x 4 x 8 х 3 **12**) M5 Allen Key Wood Screw M4 Allen Key Center Rail Adjustable (10) (11 13 (M4 x 32mm) **x 22** Foot **x 3** Bracket x 2 x 1 x 1 Assembled the Support Leg (H) to the Long Support (G). Note: Extra holes on top 1 7 (H)14 14 H) 14 E 5 Fit the Lower Rail (C) to the Post (D & E). 10 D)  $(\mathbf{C})$ 

10

0818

# 6 Assemble the assembled Post (D & E) & Lower Rail (C) to the Support Panel (J).



Fit the Center Rail Bracket to the Headboard Panel (A).



Assembly Instructions





Page 5 of 6

#### Bolt the Bed Slats (K) to the Side Rail (F).



#### Screw the Bed Slats (K) to the Side Rail (F).



## 97053 Full / Queen Headboard

**Assembly Instructions**