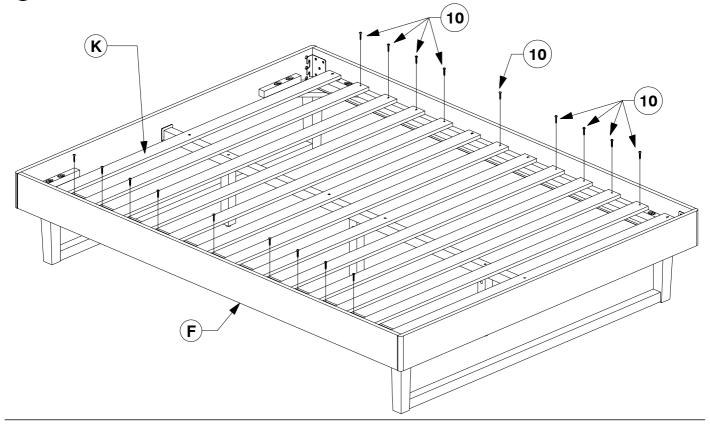

x 20mm JCB **1** M6 x 90mm JCB M6 x 50mm JCB (3) M6 x 40mm JCB х3 x 16 x 18 x 8 **(5)** M6 x 15mm JCB (9) Flat Washer **6**) M8 x 50mm JCB (7) Barrel Nut (8) Spring Washer x 30 x 30 x 4 x 8 х 3 **12**) M5 Allen Key Wood Screw M4 Allen Key Center Rail Adjustable (10) (11 13 (M4 x 32mm) **x 22** Foot **x 3** Bracket x 2 x 1 x 1 Assembled the Support Leg (H) to the Long Support (G). Note: Extra holes on top 1 7 (H)14 14 H) 14 E 5 Fit the Lower Rail (C) to the Post (D & E). 10 D)  $(\mathbf{C})$ 

10

0818

# 6 Assemble the assembled Post (D & E) & Lower Rail (C) to the Support Panel (J).



Fit the Center Rail Bracket to the Headboard Panel (A).



Assembly Instructions





Page 5 of 6

#### Bolt the Bed Slats (K) to the Side Rail (F).



#### Screw the Bed Slats (K) to the Side Rail (F).



## 97053 Full / Queen Headboard

**Assembly Instructions**