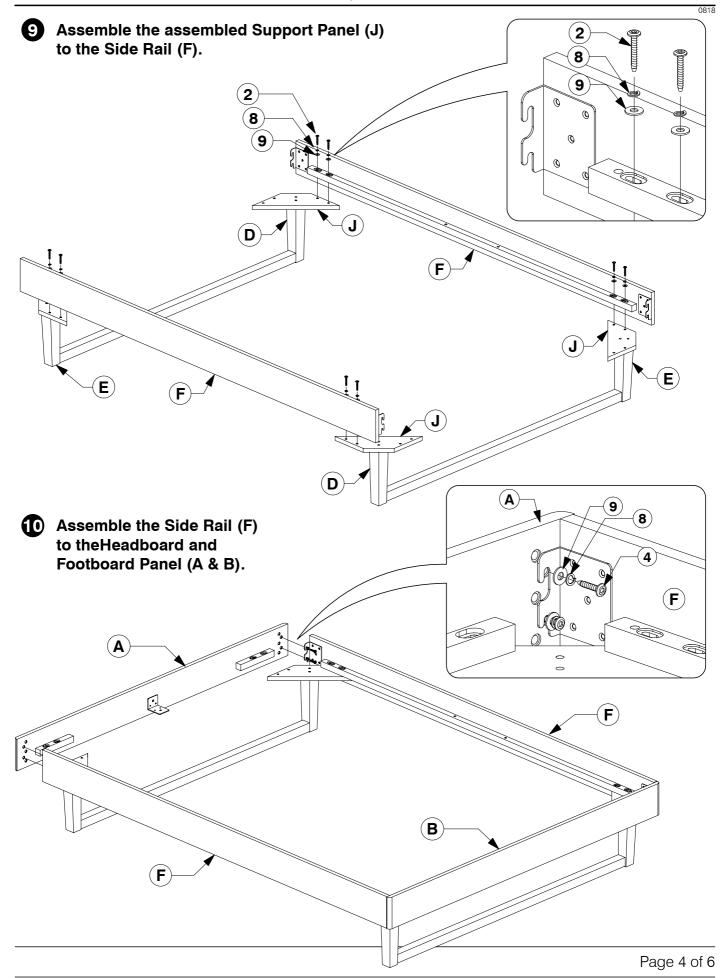

# 6 Assemble the assembled Post (D & E) & Lower Rail (C) to the Support Panel (J).

Fit the Center Rail Bracket to the Headboard Panel (A).

Assembly Instructions

Page 5 of 6