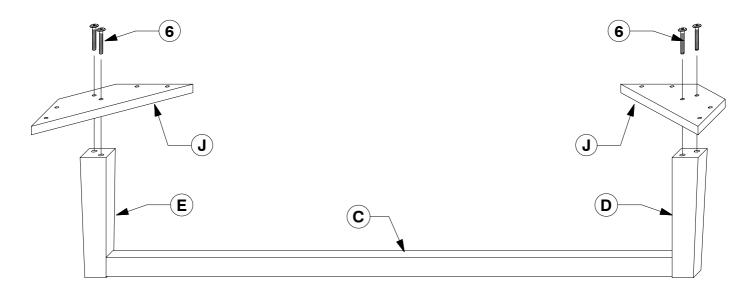

# 6 Assemble the assembled Post (D & E) & Lower Rail (C) to the Support Panel (J).

Fit the Center Rail Bracket to the Headboard Panel (A).

Assembly Instructions

Page 5 of 6