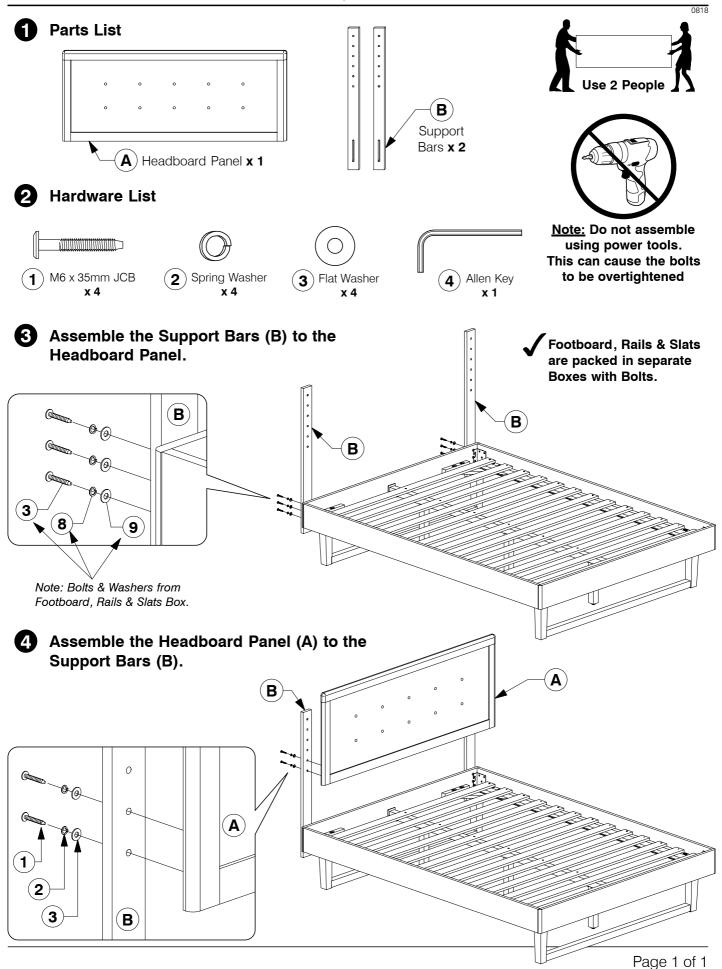

**Assembly Instructions** 

**Assembly Instructions** 

**3** Hardware List (4) M6 x 20mm JCB **1** M6 x 90mm JCB M6 x 50mm JCB (3) M6 x 40mm JCB х3 x 16 x 18 x 8 **(5)** M6 x 15mm JCB (9) Flat Washer **6**) M8 x 50mm JCB (7) Barrel Nut (8) Spring Washer x 30 x 30 x 4 x 8 х 3 **12**) M5 Allen Key Wood Screw M4 Allen Key Center Rail Adjustable (10) (11 13 (M4 x 32mm) **x 22** Foot **x 3** Bracket x 2 x 1 x 1 Assembled the Support Leg (H) to the Long Support (G). Note: Extra holes on top 1 7 (H)14 14 H) 14 E 5 Fit the Lower Rail (C) to the Post (D & E). 10 D)  $(\mathbf{C})$ 