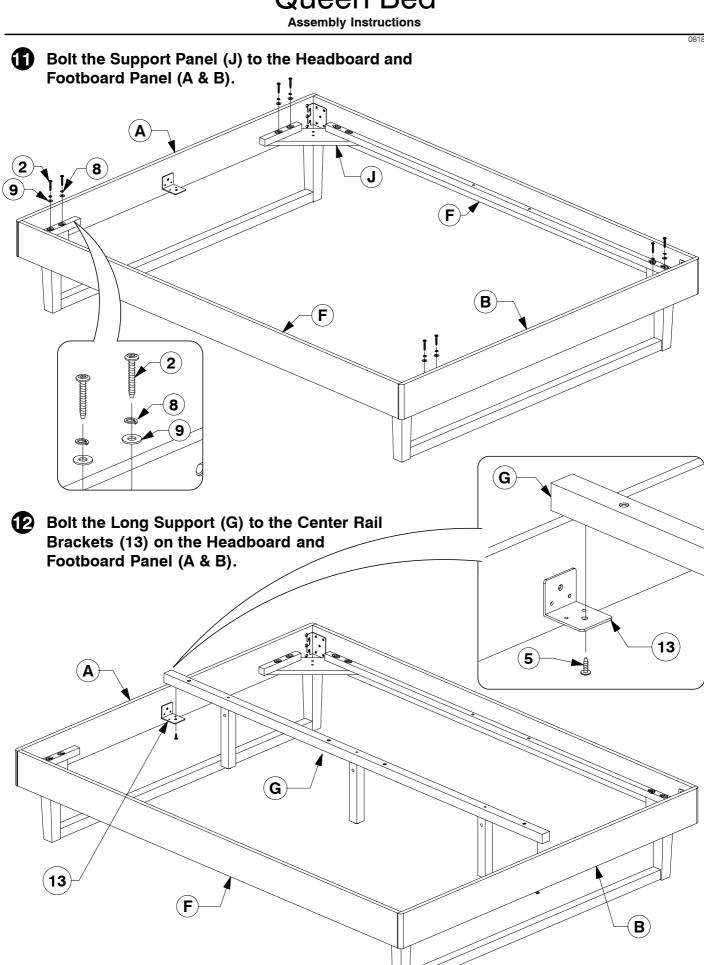

# 6 Assemble the assembled Post (D & E) & Lower Rail (C) to the Support Panel (J).

Fit the Center Rail Bracket to the Headboard Panel (A).

Assembly Instructions

Page 5 of 6