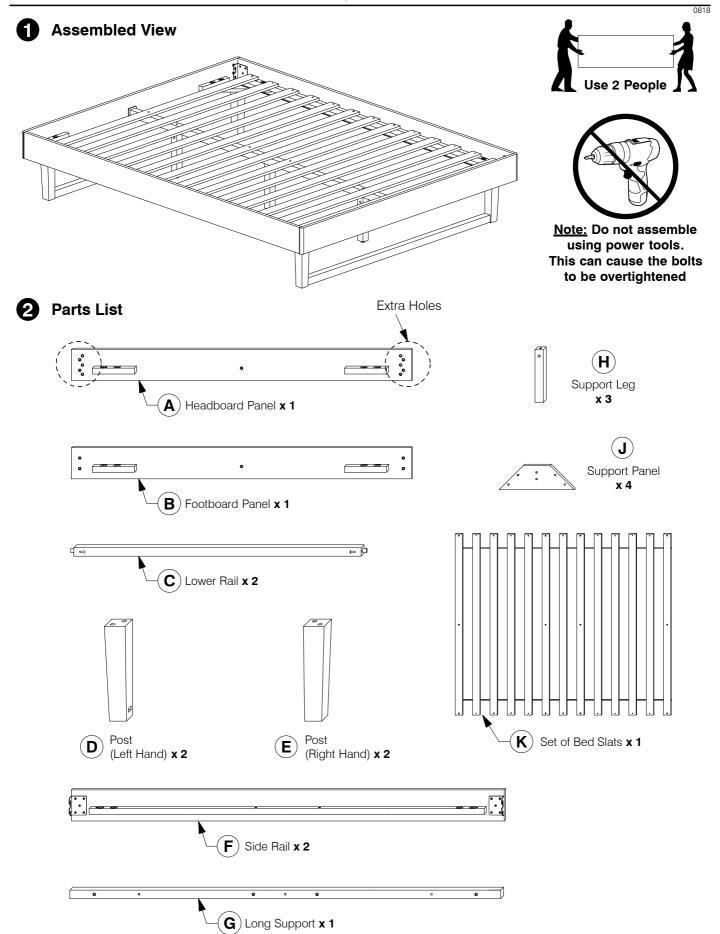

# 6 Assemble the assembled Post (D & E) & Lower Rail (C) to the Support Panel (J).

Fit the Center Rail Bracket to the Headboard Panel (A).

Assembly Instructions

Page 5 of 6