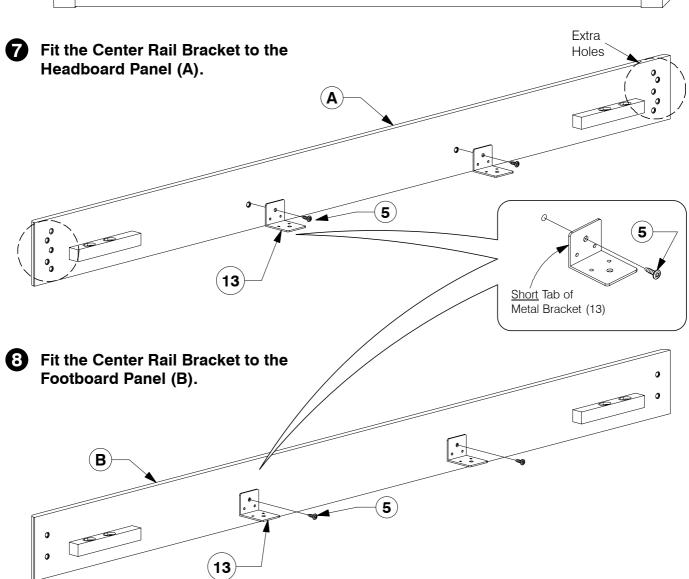

# King Bed Assembly Instructions

Bolt the Support Panel (J) to the Headboard and Footboard Panel (A & B). B F G Bolt the Long Support (G) to the Center Rail Brackets (13) on the Headboard and Footboard Panel (A & B). 13 **(5**) G B