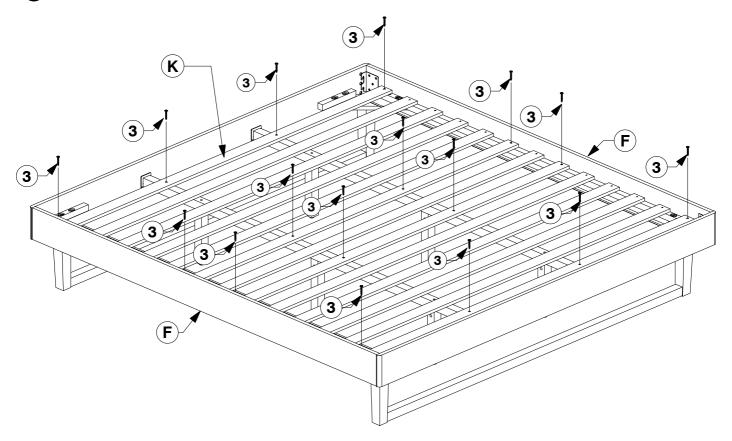

### Bolt the Bed Slats (K) to the Side Rail (F).

#### Screw the Bed Slats (K) to the Side Rail (F).