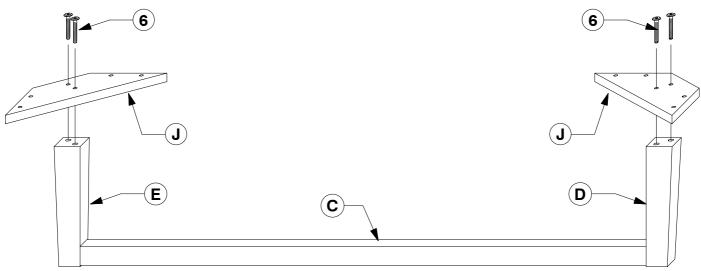

### 6 Assemble the assembled Post (D & E) & Lower Rail (C) to the Support Panel (J).