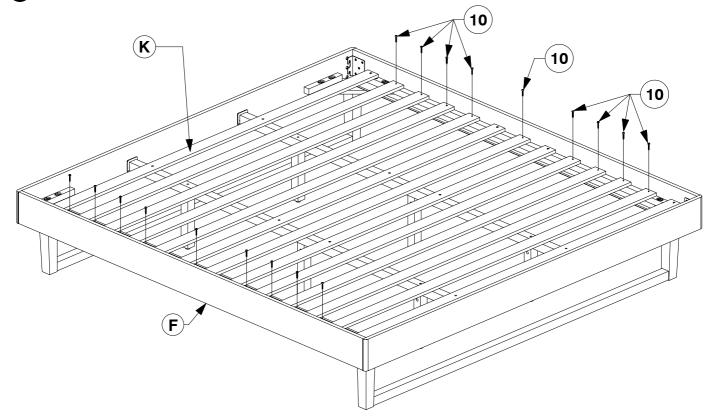

### Bolt the Bed Slats (K) to the Side Rail (F).

#### Screw the Bed Slats (K) to the Side Rail (F).