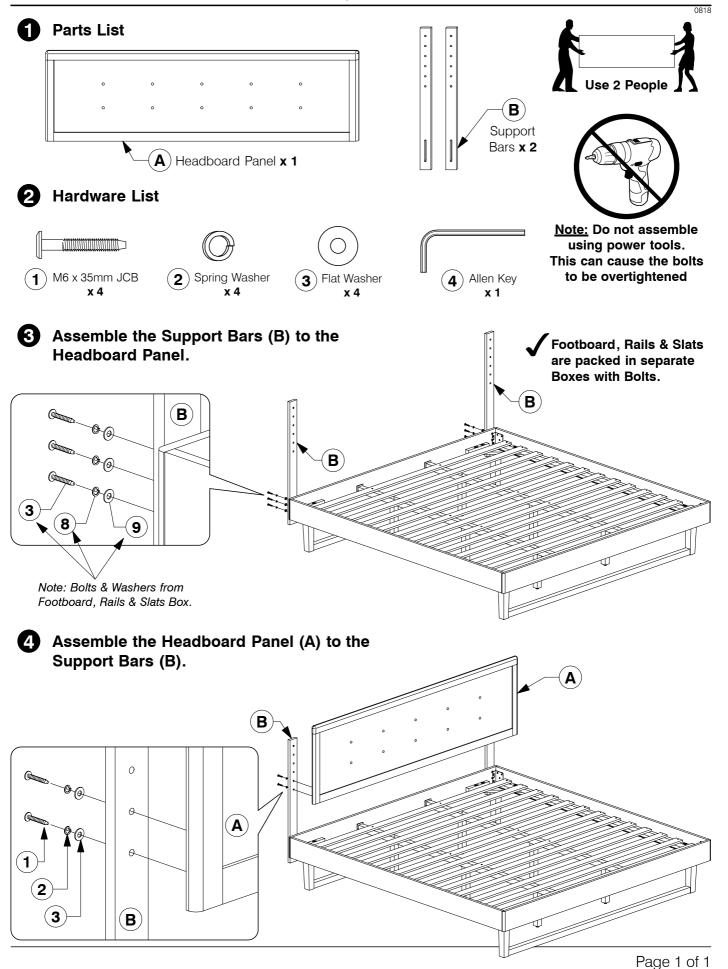

## 97053 King Headboard Assembly Instructions

King Bed
Assembly Instructions Assembled View Note: Do not assemble using power tools. This can cause the bolts to be overtightened Extra Holes **Parts List** Support Leg x 6 (A) Headboard Panel x 1 Support Panel x 4 B) Footboard Panel x 1 C Lower Rail x 2

Post (Right Hand) **x 2** 

Side Rail x 2

**G** Long Support **x 2** 

Post (Left Hand) **x 2** 

Set of Bed Slats x 1

### 6 Assemble the assembled Post (D & E) & Lower Rail (C) to the Support Panel (J).

# King Bed Assembly Instructions

Bolt the Support Panel (J) to the Headboard and Footboard Panel (A & B). B F G Bolt the Long Support (G) to the Center Rail Brackets (13) on the Headboard and Footboard Panel (A & B). 13 **(5**) G B