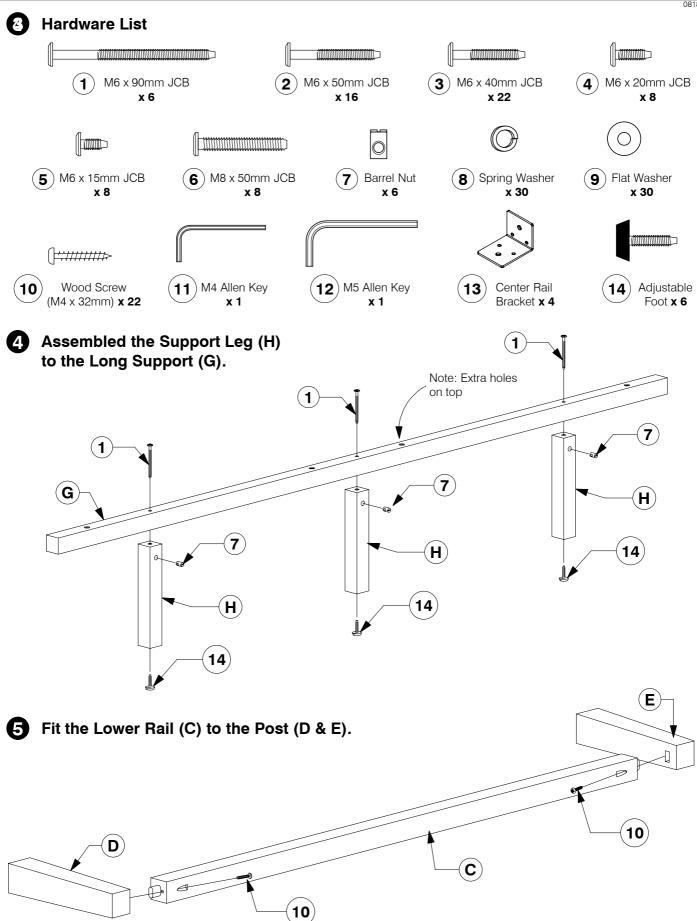

King Bed
Assembly Instructions Assembled View Note: Do not assemble using power tools. This can cause the bolts to be overtightened Extra Holes **Parts List** Support Leg x 6 (A) Headboard Panel x 1 Support Panel x 4 B) Footboard Panel x 1 C Lower Rail x 2

Post (Right Hand) **x 2** 

Side Rail x 2

**G** Long Support **x 2** 

Post (Left Hand) **x 2** 

Set of Bed Slats x 1