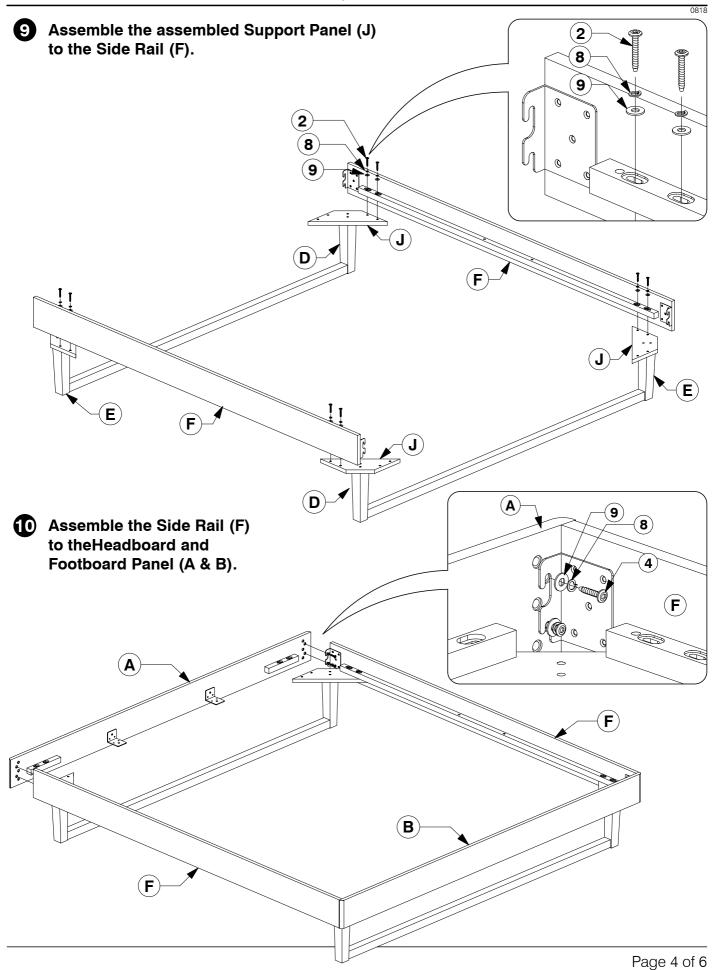

# King Bed Assembly Instructions

Bolt the Support Panel (J) to the Headboard and Footboard Panel (A & B). B F G Bolt the Long Support (G) to the Center Rail Brackets (13) on the Headboard and Footboard Panel (A & B). 13 **(5**) G B