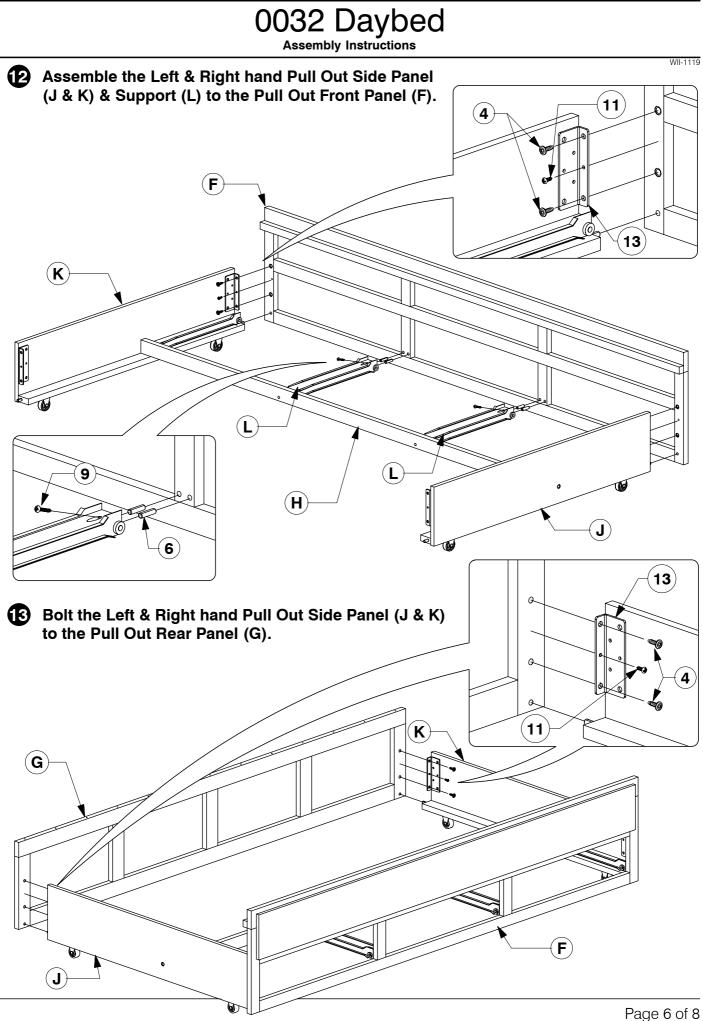

## 0032 Daybed

Assembly Instructions

Fit the Wheels (12) to the bottom of the Left & Right hand Pull Out Side Panel (J & K) using Wood Screw 16mm (11).

**6** Assemble the Drawer Face (M) to the Drawer Sides (P).

Ń

HC

Ø

Attach the Supports (L) to the Support Rail (H) using 40mm JCBs (3). Fit the Support Rail (H) to the Left & Right hand Pull Out Side Panel (J & K) using Wood Dowels (6) and 60mm JCBs (2).

## 0032 Daybed