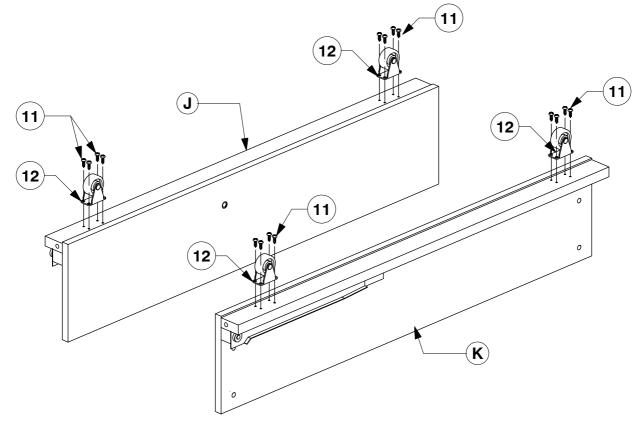

## 0032 Daybed

Assembly Instructions

Fit the Wheels (12) to the bottom of the Left & Right hand Pull Out Side Panel (J & K) using Wood Screw 16mm (11).