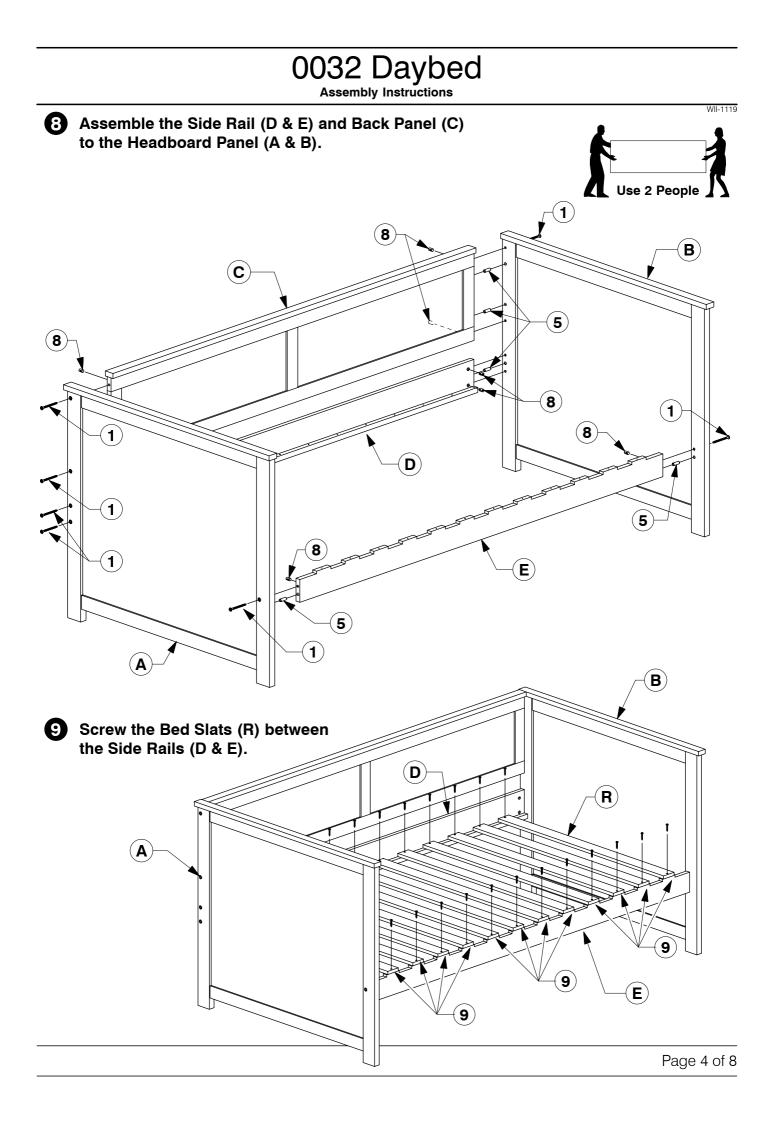

## 0032 Daybed

Assembly Instructions



Fit the Wheels (12) to the bottom of the Left & Right hand Pull Out Side Panel (J & K) using Wood Screw 16mm (11).



## 0032 Daybed

WII-1119 Assemble the Drawer Sides (P) and Drawer Rail (Q) to the Drawer Back (N). Make sure the small wheels on the Drawer Sides (P) are next to the Drawer Back (N). 7 10 N) Q Ρ 10 Important: Assemble the Ρ small wheels at the back **5** Slide the Drawer Bottom (O) into the groove on the Drawer Sides (P). P



**6** Assemble the Drawer Face (M) to the Drawer Sides (P).

Ń



HC

Ø





Attach the Supports (L) to the Support Rail (H) using 40mm JCBs (3). Fit the Support Rail (H) to the Left & Right hand Pull Out Side Panel (J & K) using Wood Dowels (6) and 60mm JCBs (2).





## 0032 Daybed