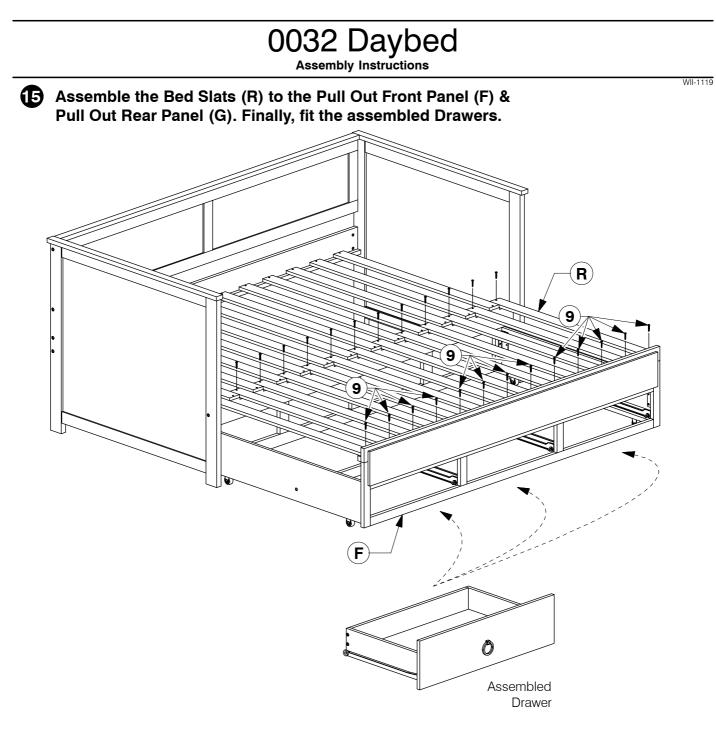

## 0032 Daybed

Assembly Instructions



Fit the Wheels (12) to the bottom of the Left & Right hand Pull Out Side Panel (J & K) using Wood Screw 16mm (11).



## 0032 Daybed

WII-1119 Assemble the Drawer Sides (P) and Drawer Rail (Q) to the Drawer Back (N). Make sure the small wheels on the Drawer Sides (P) are next to the Drawer Back (N). 7 10 N) Q Ρ 10 Important: Assemble the Ρ small wheels at the back **5** Slide the Drawer Bottom (O) into the groove on the Drawer Sides (P). P



**6** Assemble the Drawer Face (M) to the Drawer Sides (P).

Ń



HC

Ø





Attach the Supports (L) to the Support Rail (H) using 40mm JCBs (3). Fit the Support Rail (H) to the Left & Right hand Pull Out Side Panel (J & K) using Wood Dowels (6) and 60mm JCBs (2).





## 0032 Daybed