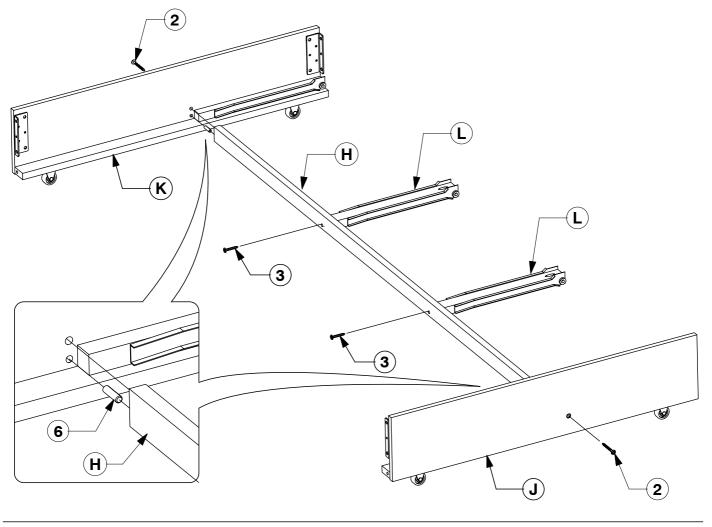

## 0032 Daybed

Assembly Instructions

Fit the Wheels (12) to the bottom of the Left & Right hand Pull Out Side Panel (J & K) using Wood Screw 16mm (11).

**6** Assemble the Drawer Face (M) to the Drawer Sides (P).

Ń

HC

Ø

Attach the Supports (L) to the Support Rail (H) using 40mm JCBs (3). Fit the Support Rail (H) to the Left & Right hand Pull Out Side Panel (J & K) using Wood Dowels (6) and 60mm JCBs (2).