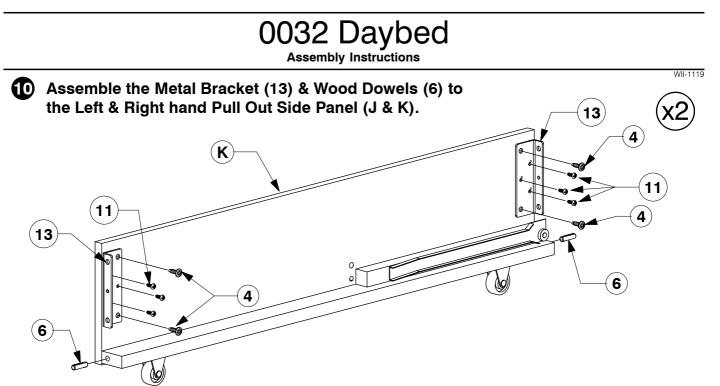

## 0032 Daybed

Assembly Instructions

Fit the Wheels (12) to the bottom of the Left & Right hand Pull Out Side Panel (J & K) using Wood Screw 16mm (11).