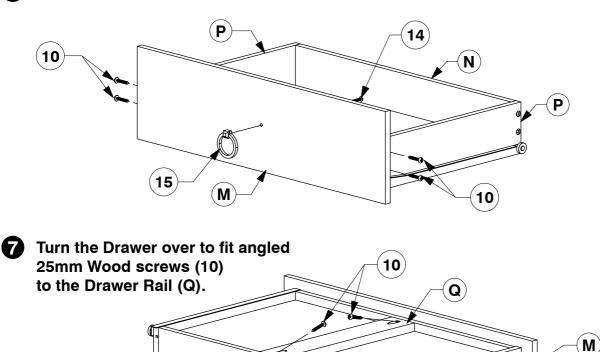

## 0032 Daybed

WII-1119 Assemble the Drawer Sides (P) and Drawer Rail (Q) to the Drawer Back (N). Make sure the small wheels on the Drawer Sides (P) are next to the Drawer Back (N). 7 10 N) Q Ρ 10 Important: Assemble the Ρ small wheels at the back **5** Slide the Drawer Bottom (O) into the groove on the Drawer Sides (P). P

**6** Assemble the Drawer Face (M) to the Drawer Sides (P).

Ń

HC

Ø

Attach the Supports (L) to the Support Rail (H) using 40mm JCBs (3). Fit the Support Rail (H) to the Left & Right hand Pull Out Side Panel (J & K) using Wood Dowels (6) and 60mm JCBs (2).