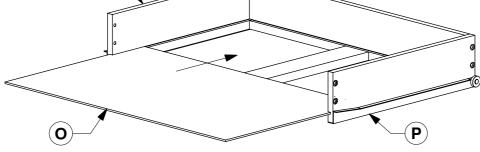

## 0032 Daybed

WII-1119 Assemble the Drawer Sides (P) and Drawer Rail (Q) to the Drawer Back (N). Make sure the small wheels on the Drawer Sides (P) are next to the Drawer Back (N). 7 10 N) Q Ρ 10 Important: Assemble the Ρ small wheels at the back **5** Slide the Drawer Bottom (O) into the groove on the Drawer Sides (P). P

**6** Assemble the Drawer Face (M) to the Drawer Sides (P).

Ń

HC

Ø

Attach the Supports (L) to the Support Rail (H) using 40mm JCBs (3). Fit the Support Rail (H) to the Left & Right hand Pull Out Side Panel (J & K) using Wood Dowels (6) and 60mm JCBs (2).