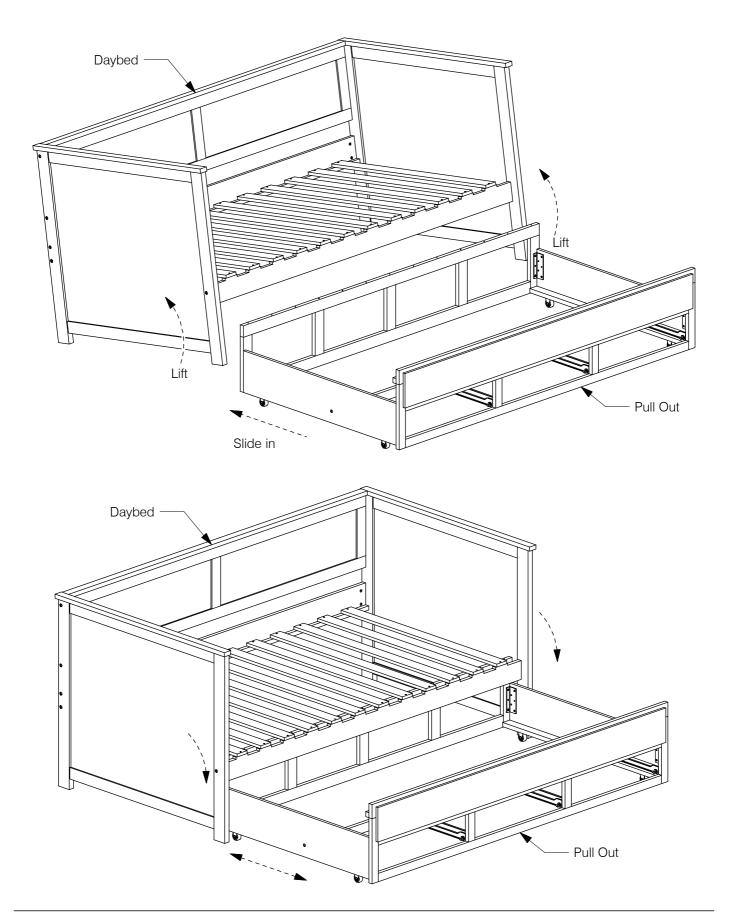

## 0032 Daybed

Assembly Instructions



Fit the Wheels (12) to the bottom of the Left & Right hand Pull Out Side Panel (J & K) using Wood Screw 16mm (11).



## 0032 Daybed

WII-1119 Assemble the Drawer Sides (P) and Drawer Rail (Q) to the Drawer Back (N). Make sure the small wheels on the Drawer Sides (P) are next to the Drawer Back (N). 7 10 N) Q Ρ 10 Important: Assemble the Ρ small wheels at the back **5** Slide the Drawer Bottom (O) into the groove on the Drawer Sides (P). P



**6** Assemble the Drawer Face (M) to the Drawer Sides (P).

Ń



HC

Ø





Attach the Supports (L) to the Support Rail (H) using 40mm JCBs (3). Fit the Support Rail (H) to the Left & Right hand Pull Out Side Panel (J & K) using Wood Dowels (6) and 60mm JCBs (2).





## 0032 Daybed