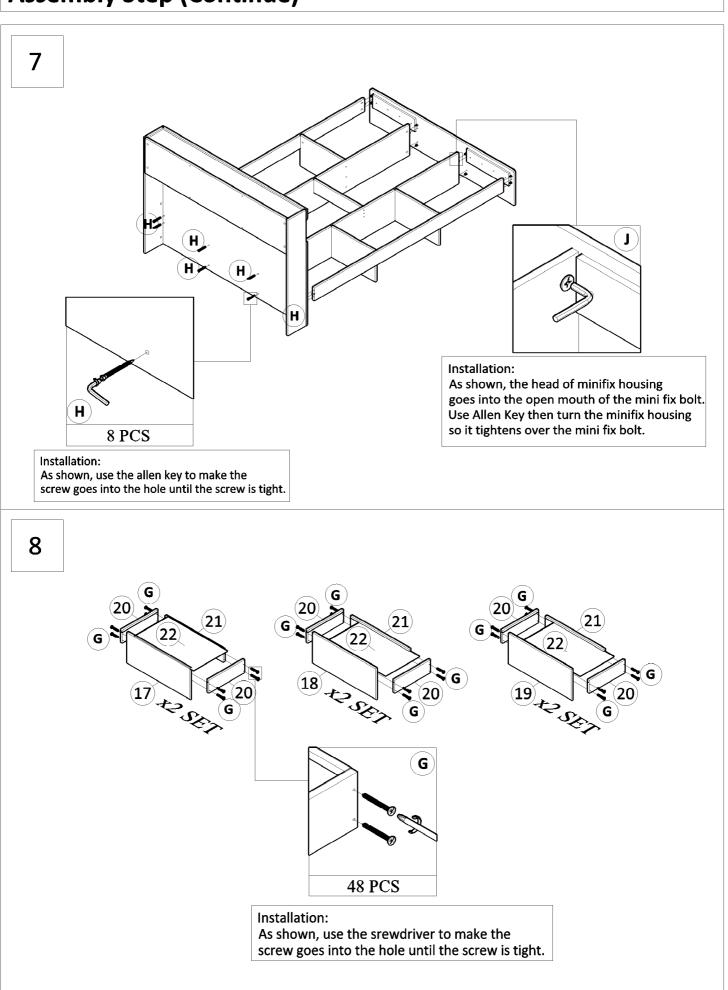

# Assembly Step

Failure to follow these directions could cause poor strength or stability. Insert screws loose to line up with slots then tighten up each screw.