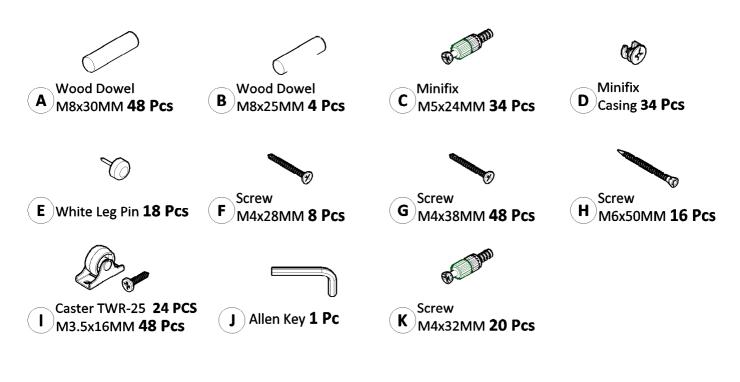

### Hardware

Before assembly, inspect unit for missing parts. Be sure that children do not accidentally swallow these parts. % Same sized parts are in a bag. Please check the size of the screws.