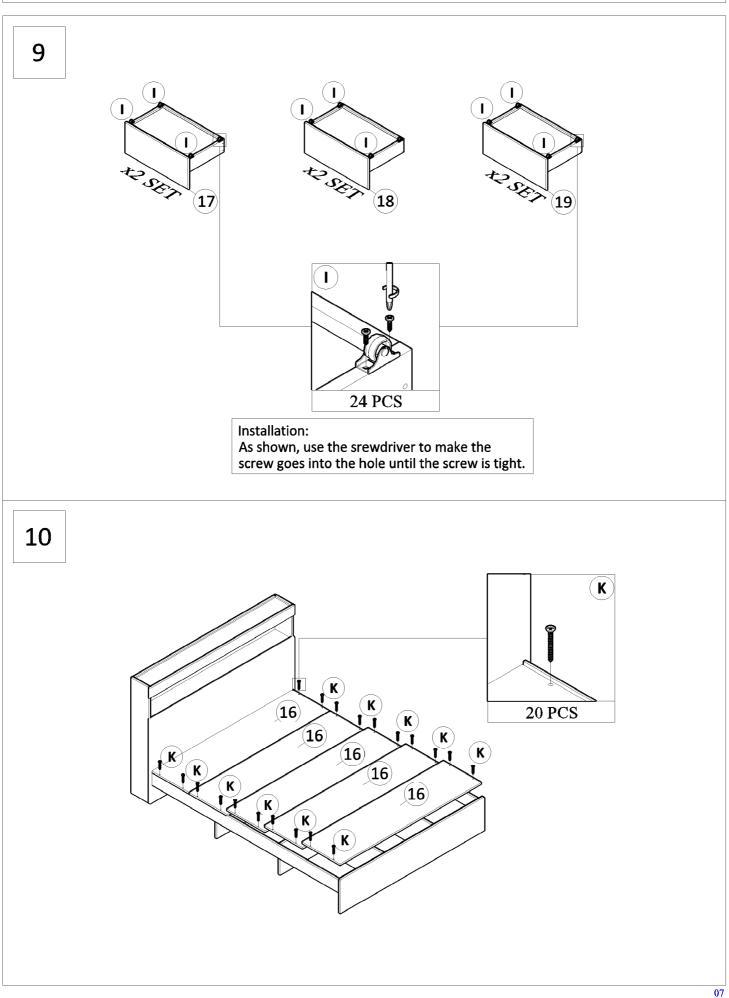

# Assembly Step

Failure to follow these directions could cause poor strength or stability. Insert screws loose to line up with slots then tighten up each screw.