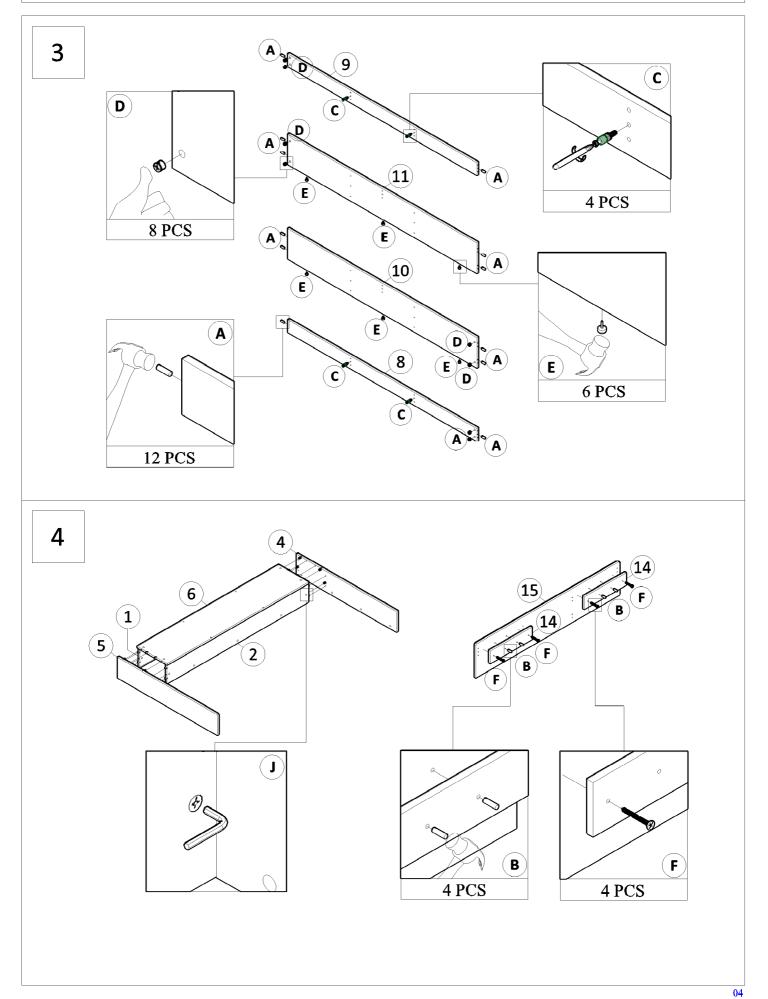

# Assembly Step

Failure to follow these directions could cause poor strength or stability. Insert screws loose to line up with slots then tighten up each screw.