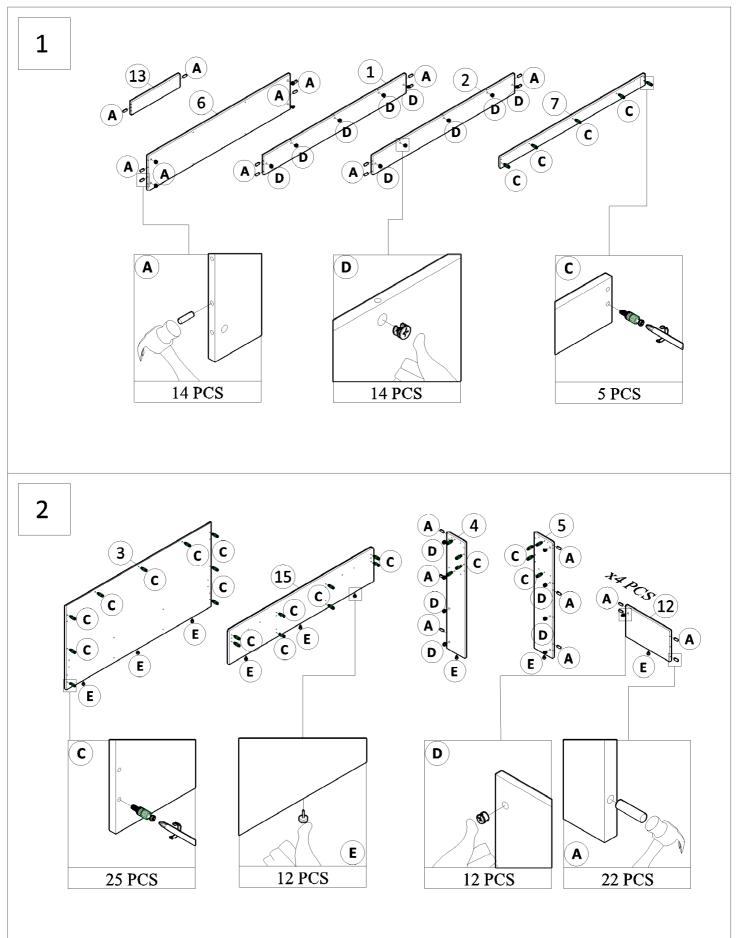

# **Assembly Information**

| <ul> <li>Assemble screws</li> </ul>                                 | <ul> <li>Assemble Wood Dowels</li> </ul>     | <ul> <li>Assemble Minifix</li> </ul>                                                                                                                                                                                                                                                                                                                                                                                                                                                                                                                                                                                                                                                                                                                                                                                                                                                                                                                                                                                                                                                                                                                                                                                                                                                                                                                                                                                                                                                                                                                                                                                                                                                                                                                                                                                                                                                                                                                                                                                                                                                                                                                |
|---------------------------------------------------------------------|----------------------------------------------|-----------------------------------------------------------------------------------------------------------------------------------------------------------------------------------------------------------------------------------------------------------------------------------------------------------------------------------------------------------------------------------------------------------------------------------------------------------------------------------------------------------------------------------------------------------------------------------------------------------------------------------------------------------------------------------------------------------------------------------------------------------------------------------------------------------------------------------------------------------------------------------------------------------------------------------------------------------------------------------------------------------------------------------------------------------------------------------------------------------------------------------------------------------------------------------------------------------------------------------------------------------------------------------------------------------------------------------------------------------------------------------------------------------------------------------------------------------------------------------------------------------------------------------------------------------------------------------------------------------------------------------------------------------------------------------------------------------------------------------------------------------------------------------------------------------------------------------------------------------------------------------------------------------------------------------------------------------------------------------------------------------------------------------------------------------------------------------------------------------------------------------------------------|
| 1. Screw up to half point<br>to make sure all<br>spots are lined up | 1. Insert dowels into holes<br>tightly       | <ul> <li>Screw Up Minifix M5X24MM into holes. Tighten all Minifix.</li> <li>Insert Minifix Casing into holes. Set the arrow of the screw up toward the nut slot.</li> <li>Arrow</li> </ul>                                                                                                                                                                                                                                                                                                                                                                                                                                                                                                                                                                                                                                                                                                                                                                                                                                                                                                                                                                                                                                                                                                                                                                                                                                                                                                                                                                                                                                                                                                                                                                                                                                                                                                                                                                                                                                                                                                                                                          |
| 2. Tighten all screws                                               | 2. Attach the insert holes along with dowels | <ul> <li>3. Insert Minifix M5X24mm and<br/>Minifix Casing togehter into<br/>the slot</li> <li>9</li> <li>9&lt;</li></ul> |

# Assembly Step

Failure to follow these directions could cause poor strength or stability. Insert screws loose to line up with slots then tighten up each screw.