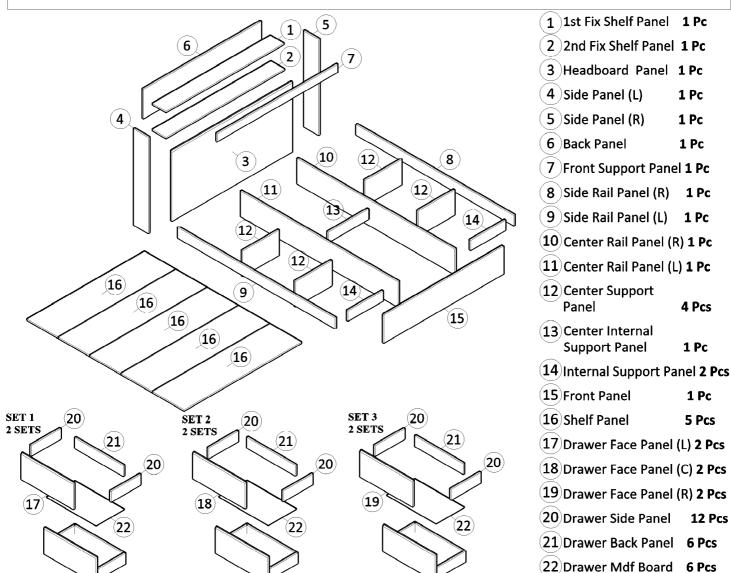

### Hardware

Before assembly, inspect unit for missing parts. Be sure that children do not accidentally swallow these parts. % Same sized parts are in a bag. Please check the size of the screws.