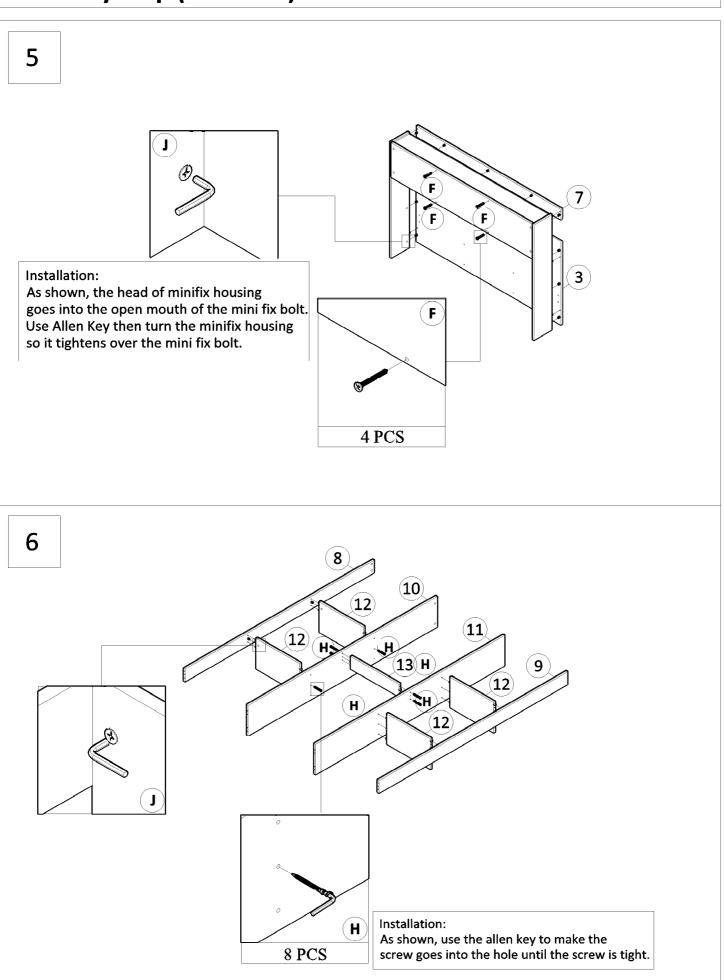

# Assembly Step

Failure to follow these directions could cause poor strength or stability. Insert screws loose to line up with slots then tighten up each screw.