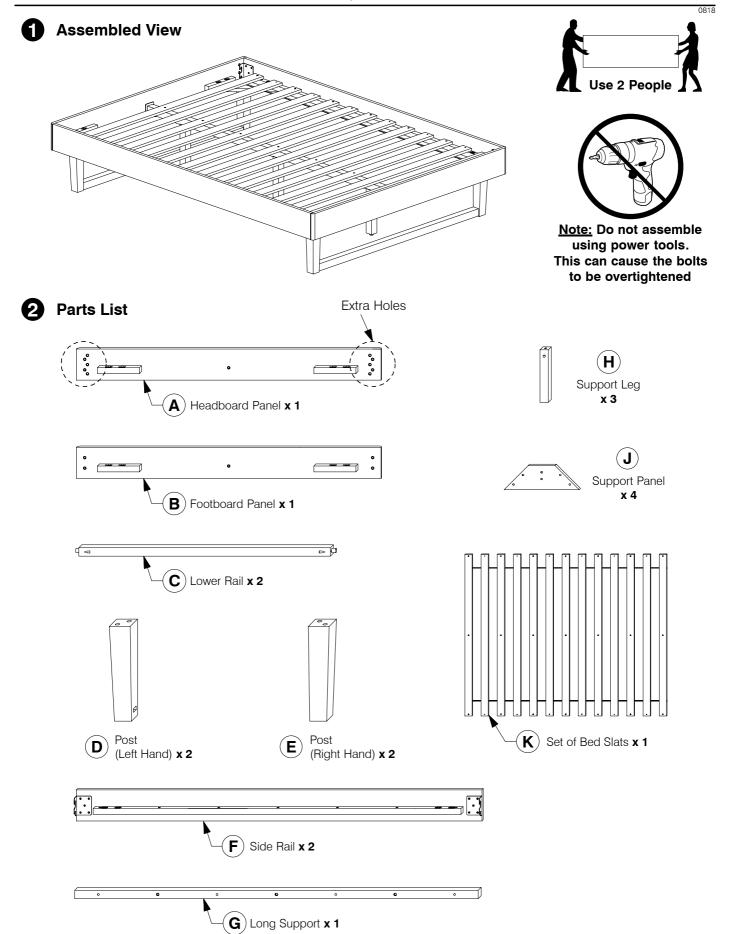

## 97063 Full / Queen Headboard

**Assembly Instructions** 

**Assembly Instructions** 

**Assembly Instructions** 

**Assembly Instructions** 

Page 5 of 7