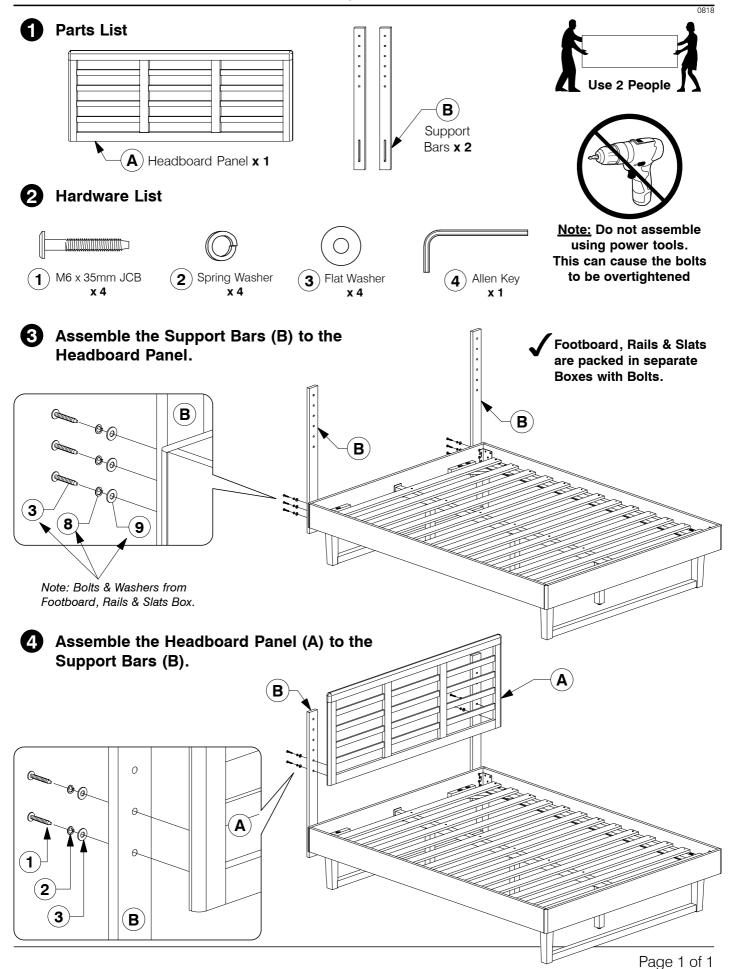

## 97063 Full / Queen Headboard

**Assembly Instructions** 

**Assembly Instructions** 

#### **3** Hardware List

- Fix the Adjustable foot to the bottom of the Support Leg (H).
- Fit the Lower Rail (C) to the Post (D & E).

0818

# 6 Assemble the assembled Post (D & E) & Lower Rail (C) to the Support Panel (J).

Fit the Center Rail Bracket to the Headboard Panel (A).

13

Short Tab of Metal Bracket (13) Extra Holes

8 Fit the Center Rail Bracket to the Footboard Panel (B).