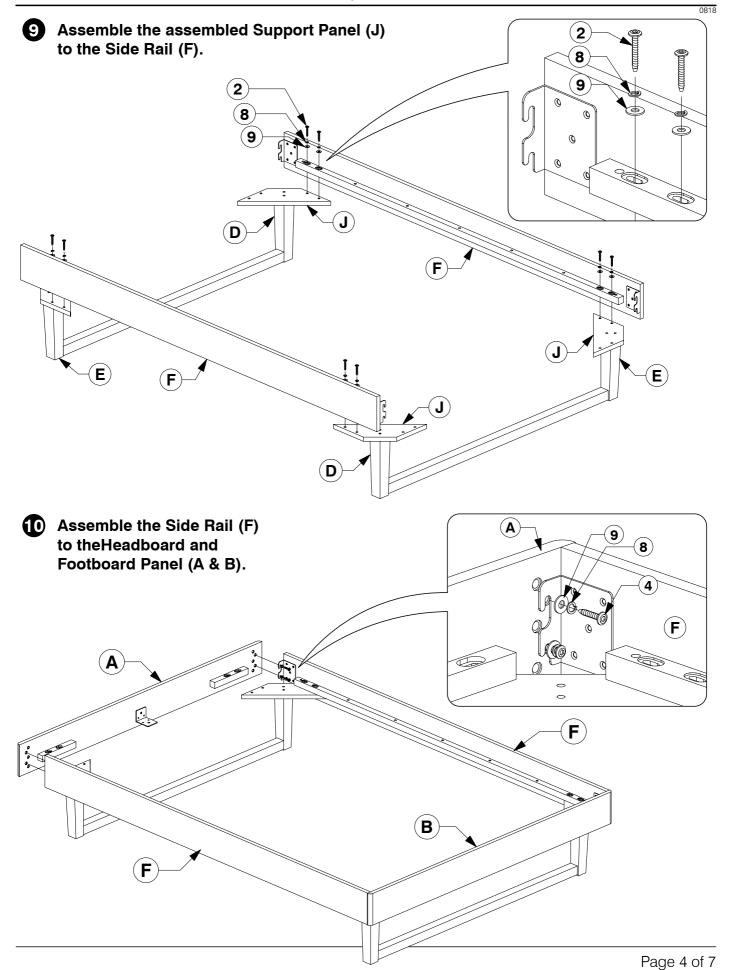

## 97063 Full / Queen Headboard

**Assembly Instructions** 



**Assembly Instructions** 



#### **3** Hardware List



- Fix the Adjustable foot to the bottom of the Support Leg (H).
- Fit the Lower Rail (C) to the Post (D & E).



0818

# 6 Assemble the assembled Post (D & E) & Lower Rail (C) to the Support Panel (J).



Fit the Center Rail Bracket to the Headboard Panel (A).

13



Short Tab of Metal Bracket (13) Extra Holes

8 Fit the Center Rail Bracket to the Footboard Panel (B).



**Assembly Instructions** 



**Assembly Instructions** 



Page 5 of 7

#### **Assembly Instructions**

Fit the first 3 Slats and assemble the Support Leg (H) to the Bed Slat (K).
Bolt & screw the Bed Slats (K) to the Side Rail (F) & Long Support (G).



#### **Assembly Instructions**

Fit the other Slats out and assemble the Support Leg (H) to the Bed Slat (K).
Bolt & screw the Bed Slats (K) to the Side Rail (F) & Long Support (G).



Bolt & screw the remaining Bed Slats (K) to the Side Rail (F).