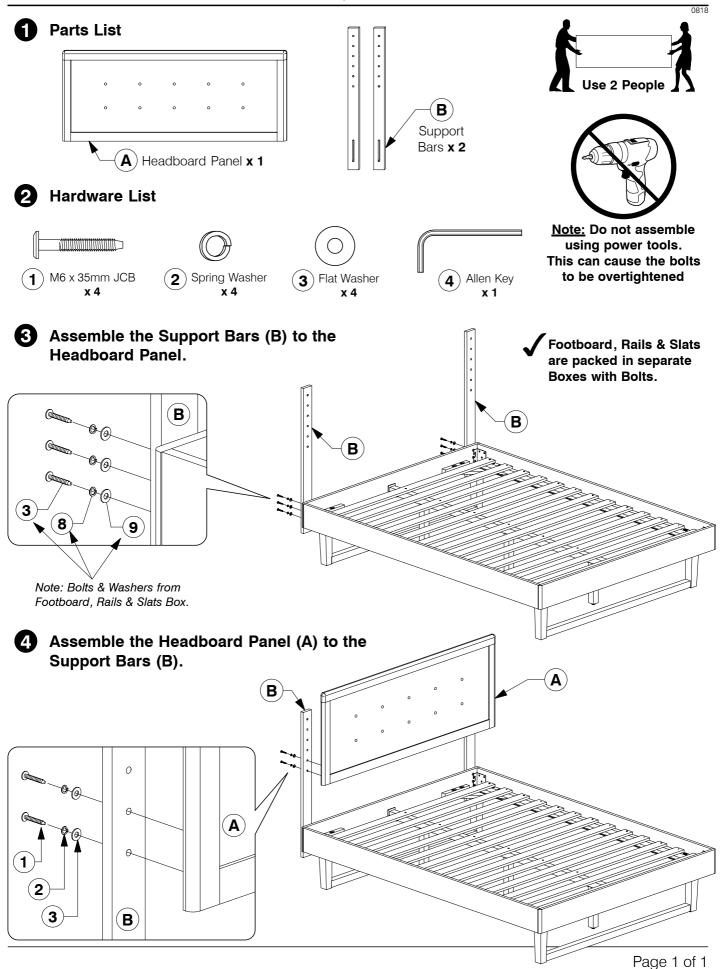

## 97053 Full / Queen Headboard

**Assembly Instructions** 

**Assembly Instructions** 