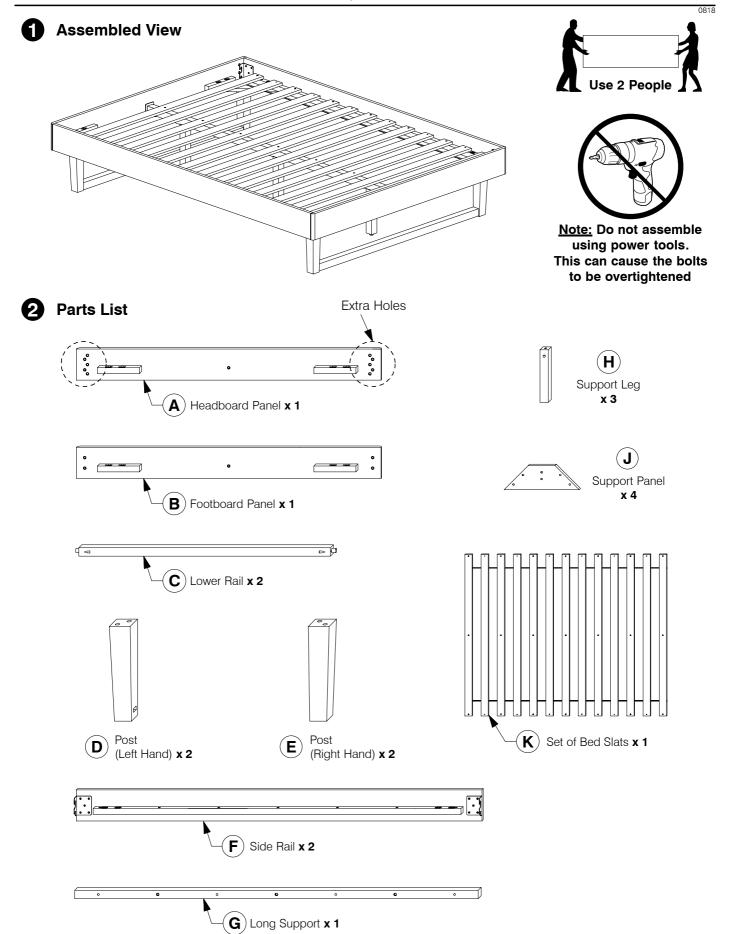

## 97053 Full / Queen Headboard

**Assembly Instructions** 

**Assembly Instructions** 