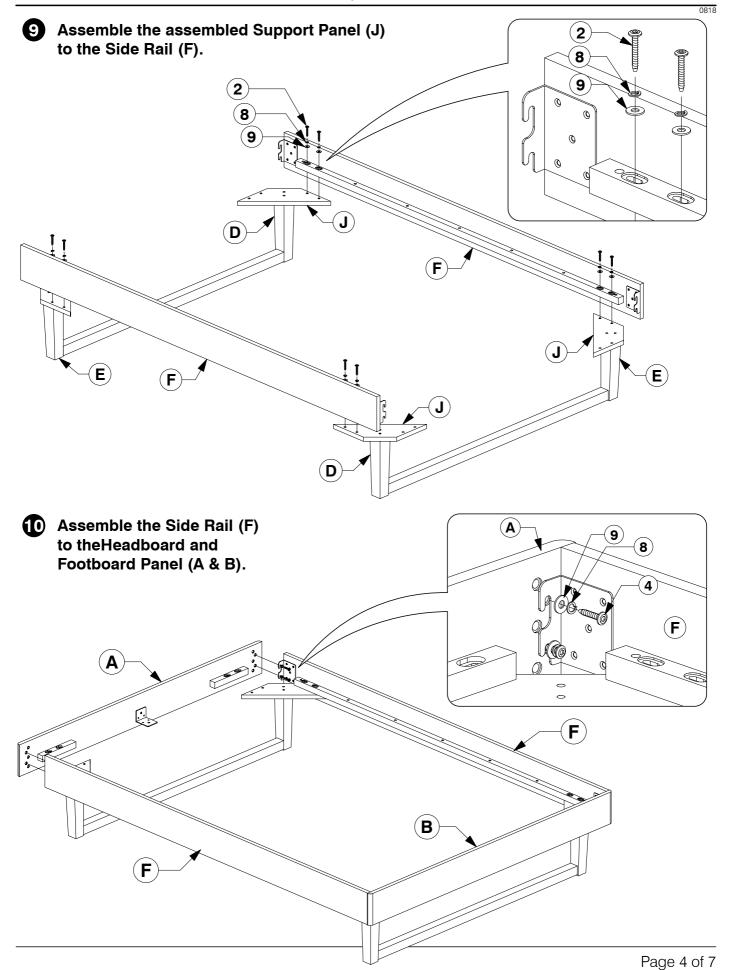

## 97053 Full / Queen Headboard

**Assembly Instructions** 



**Assembly Instructions** 



#### **3** Hardware List



- Fix the Adjustable foot to the bottom of the Support Leg (H).
- Fit the Lower Rail (C) to the Post (D & E).



0818

# 6 Assemble the assembled Post (D & E) & Lower Rail (C) to the Support Panel (J).



Fit the Center Rail Bracket to the Headboard Panel (A).

13



Short Tab of Metal Bracket (13) Extra Holes

8 Fit the Center Rail Bracket to the Footboard Panel (B).



**Assembly Instructions** 



**Assembly Instructions** 



Page 5 of 7

#### **Assembly Instructions**

Fit the first 3 Slats and assemble the Support Leg (H) to the Bed Slat (K).
Bolt & screw the Bed Slats (K) to the Side Rail (F) & Long Support (G).



#### **Assembly Instructions**

Fit the other Slats out and assemble the Support Leg (H) to the Bed Slat (K).
Bolt & screw the Bed Slats (K) to the Side Rail (F) & Long Support (G).



Bolt & screw the remaining Bed Slats (K) to the Side Rail (F).