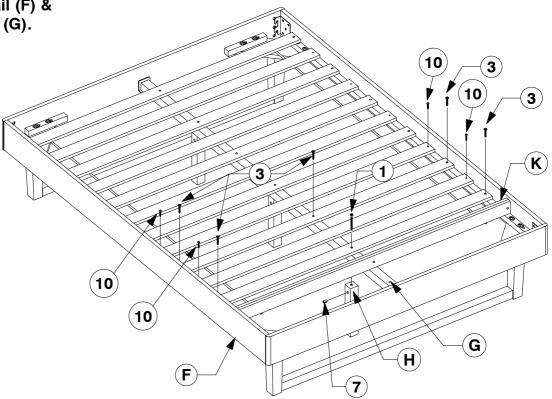

#### **Assembly Instructions**

Fit the first 3 Slats and assemble the Support Leg (H) to the Bed Slat (K).
Bolt & screw the Bed Slats (K) to the Side Rail (F) & Long Support (G).