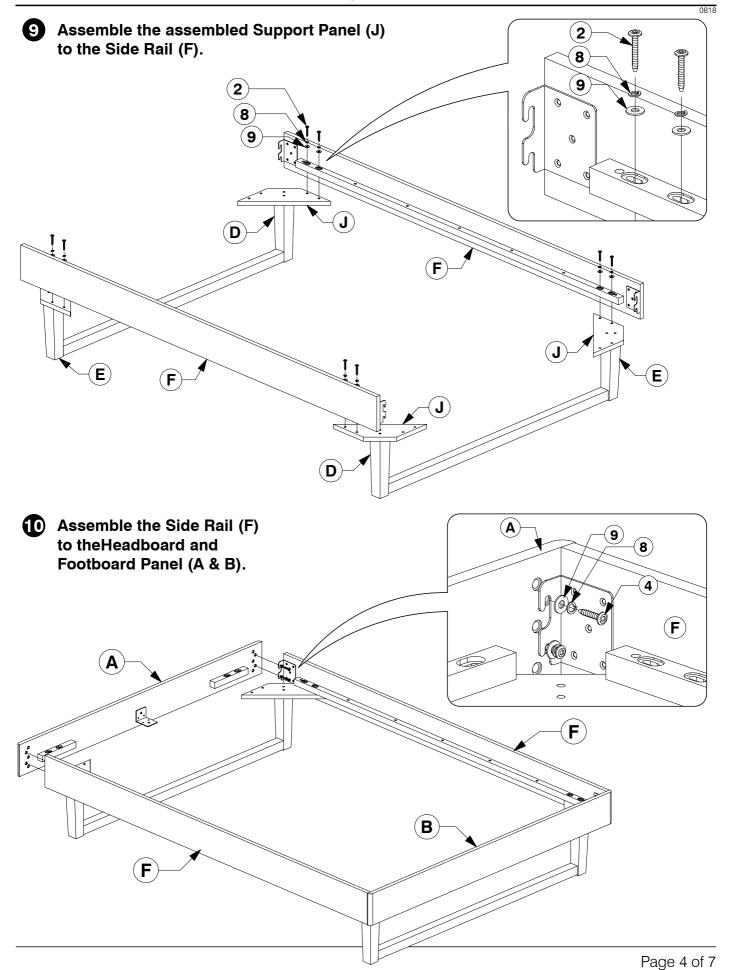

## 97093 Full / Queen Headboard

**Assembly Instructions** 



**Assembly Instructions** 



#### **3** Hardware List



- Fix the Adjustable foot to the bottom of the Support Leg (H).
- Fit the Lower Rail (C) to the Post (D & E).



0818

# 6 Assemble the assembled Post (D & E) & Lower Rail (C) to the Support Panel (J).



Fit the Center Rail Bracket to the Headboard Panel (A).

13



Short Tab of Metal Bracket (13) Extra Holes

8 Fit the Center Rail Bracket to the Footboard Panel (B).



**Assembly Instructions** 



**Assembly Instructions** 



Page 5 of 7

#### **Assembly Instructions**

Fit the first 3 Slats and assemble the Support Leg (H) to the Bed Slat (K).
Bolt & screw the Bed Slats (K) to the Side Rail (F) & Long Support (G).



#### **Assembly Instructions**

Fit the other Slats out and assemble the Support Leg (H) to the Bed Slat (K).
Bolt & screw the Bed Slats (K) to the Side Rail (F) & Long Support (G).



Bolt & screw the remaining Bed Slats (K) to the Side Rail (F).