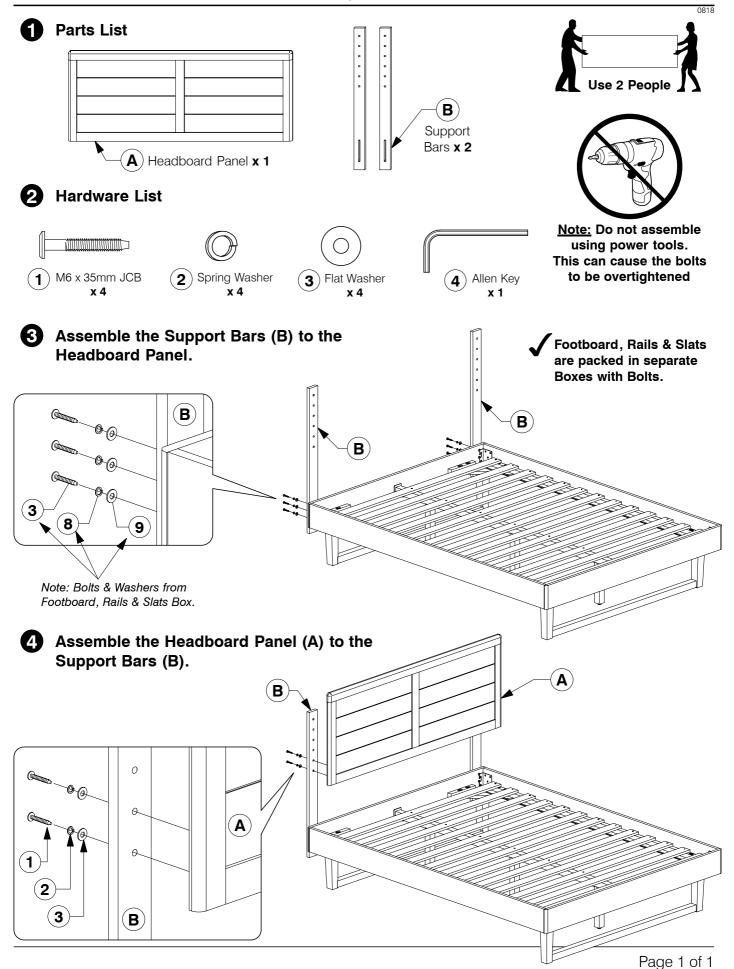

## 97093 Full / Queen Headboard

**Assembly Instructions** 

**Assembly Instructions** 