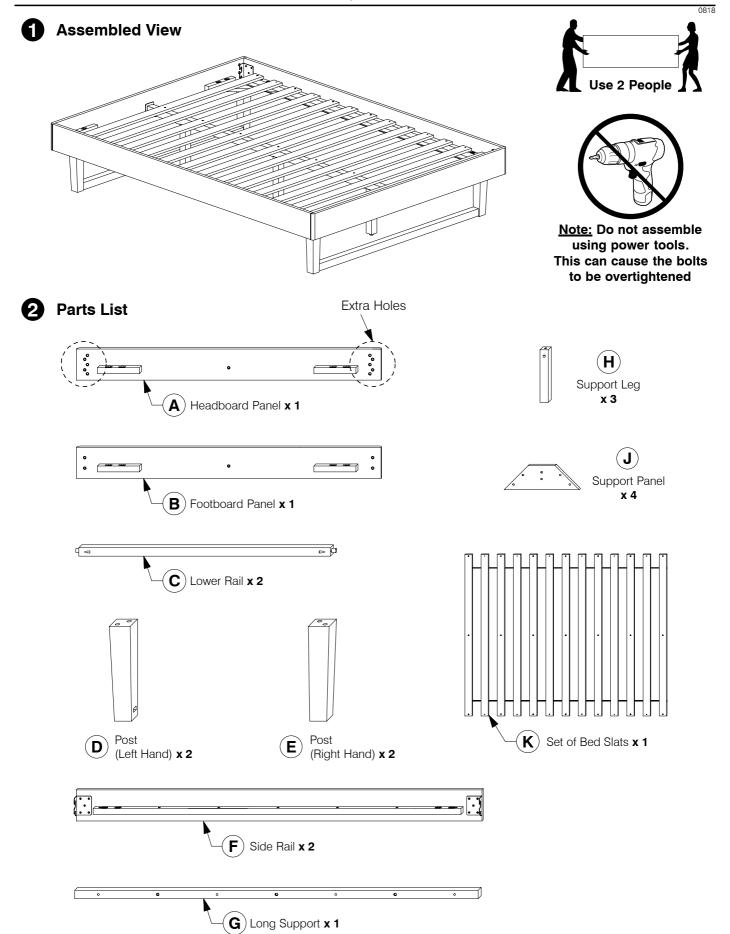

## 97093 Full / Queen Headboard

**Assembly Instructions** 

**Assembly Instructions** 

#### **3** Hardware List

- Fix the Adjustable foot to the bottom of the Support Leg (H).
- Fit the Lower Rail (C) to the Post (D & E).

0818

# 6 Assemble the assembled Post (D & E) & Lower Rail (C) to the Support Panel (J).

Fit the Center Rail Bracket to the Headboard Panel (A).

13

Short Tab of Metal Bracket (13) Extra Holes

8 Fit the Center Rail Bracket to the Footboard Panel (B).