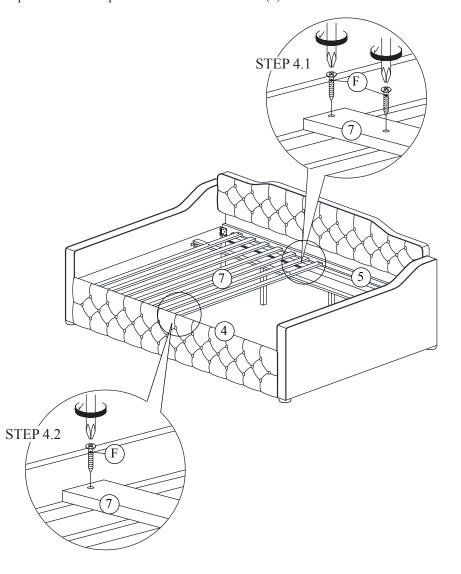

## STEP 4

Tighten All Bolts from step 1 to step 3 by using L-key (G) & (H) that has been provided. Attached slat (7) to Front Side Rail (4) & Back Side Rail (5) by unrolling and securing with 6 Screw (F) per set. Securing Slat (7) to Back Side Rail (5) with 2 Screw (F) as step 4.1. Following by step 4.2, using 1 Screw (F) to secure Slat (7) to Front Side Rail (4). Repeat the same step to attach another set of slat (7).