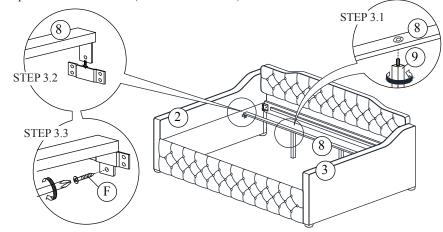

## STEP 3

Secure 2 Support Leg (9) to the Center Support (8) as shown on step 3.1. Tighten the Support Leg (9) clockwise until secure. Insert the pre-set metal on Center Support (8) to the metal bracket on each side of Side Panel (2) & (3) as step 3.2. Then securing the metal bracket as shown in step 3.3 with 1 Screw (F) each side using

Phillips Head Screwdriver (NOT INCLUDED)