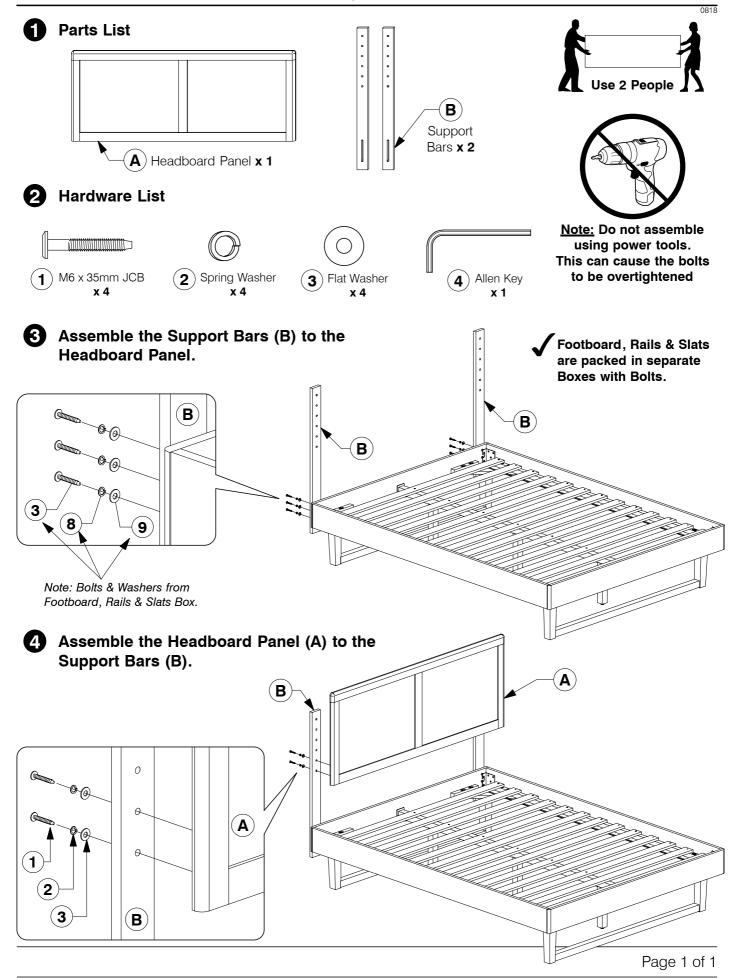

## Full / Queen Headboard

**Assembly Instructions** 

**Assembly Instructions** 

#### **3** Hardware List

- Fix the Adjustable foot to the bottom of the Support Leg (H).
- Fit the Lower Rail (C) to the Post (D & E).

0818

# 6 Assemble the assembled Post (D & E) & Lower Rail (C) to the Support Panel (J).

Fit the Center Rail Bracket to the Headboard Panel (A).

13

Short Tab of Metal Bracket (13) Extra Holes

8 Fit the Center Rail Bracket to the Footboard Panel (B).