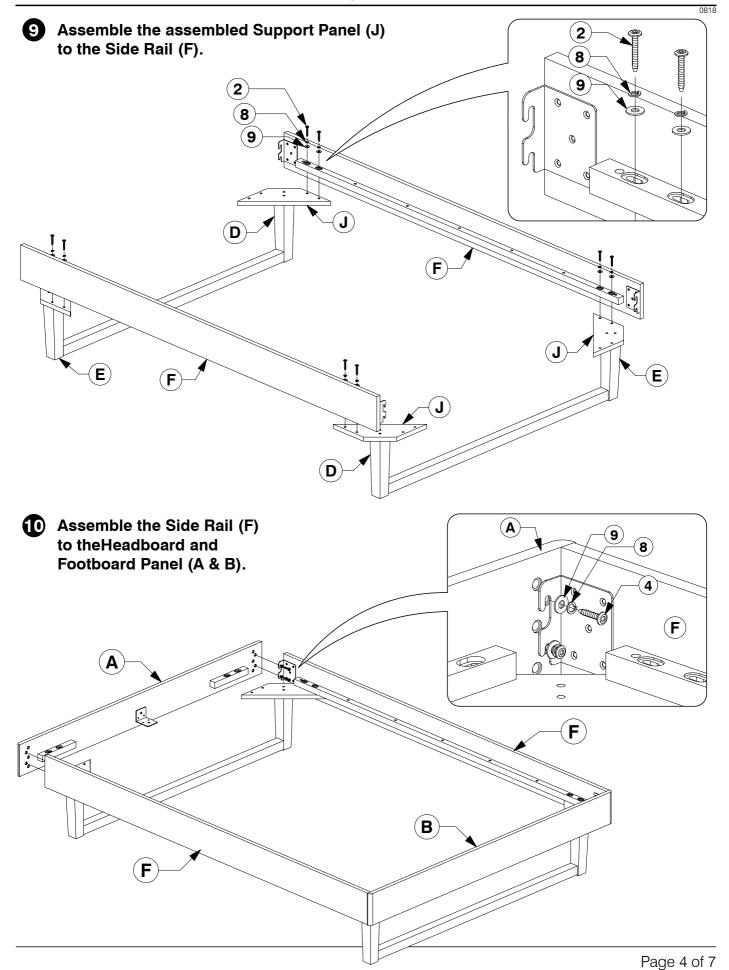

## Full / Queen Headboard

**Assembly Instructions** 



**Assembly Instructions** 



#### **3** Hardware List



- Fix the Adjustable foot to the bottom of the Support Leg (H).
- Fit the Lower Rail (C) to the Post (D & E).



0818

# 6 Assemble the assembled Post (D & E) & Lower Rail (C) to the Support Panel (J).



Fit the Center Rail Bracket to the Headboard Panel (A).

13



Short Tab of Metal Bracket (13) Extra Holes

8 Fit the Center Rail Bracket to the Footboard Panel (B).



**Assembly Instructions** 



**Assembly Instructions** 



Page 5 of 7

#### **Assembly Instructions**

Fit the first 3 Slats and assemble the Support Leg (H) to the Bed Slat (K).
Bolt & screw the Bed Slats (K) to the Side Rail (F) & Long Support (G).



#### **Assembly Instructions**

Fit the other Slats out and assemble the Support Leg (H) to the Bed Slat (K).
Bolt & screw the Bed Slats (K) to the Side Rail (F) & Long Support (G).



Bolt & screw the remaining Bed Slats (K) to the Side Rail (F).