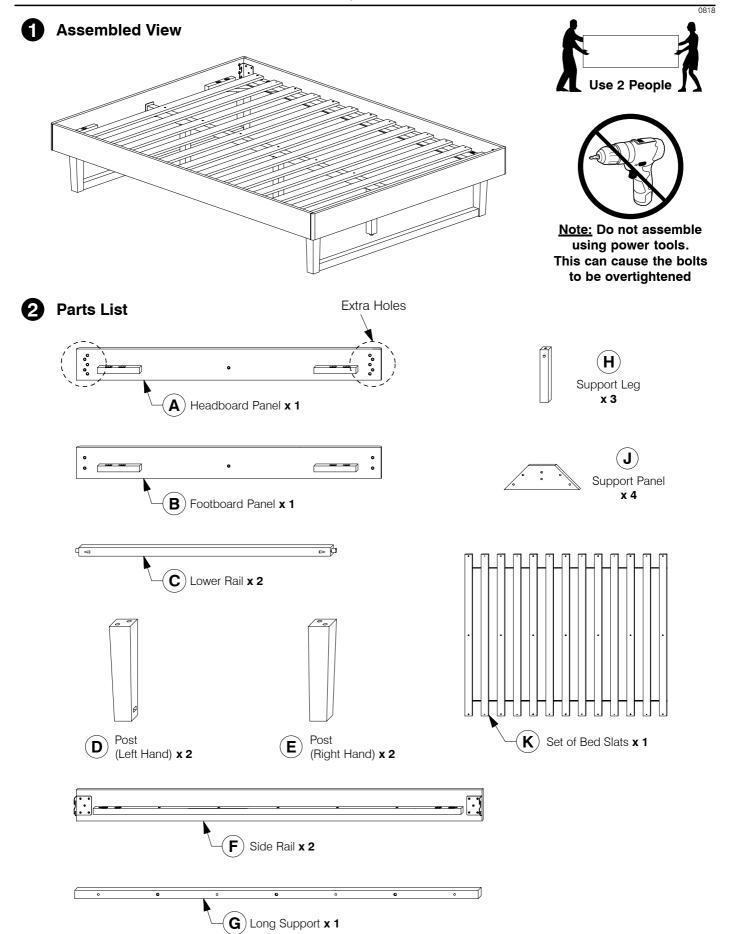

#### **3** Hardware List

- Fix the Adjustable foot to the bottom of the Support Leg (H).
- Fit the Lower Rail (C) to the Post (D & E).

0818

# 6 Assemble the assembled Post (D & E) & Lower Rail (C) to the Support Panel (J).

Fit the Center Rail Bracket to the Headboard Panel (A).

13

Short Tab of Metal Bracket (13) Extra Holes

8 Fit the Center Rail Bracket to the Footboard Panel (B).