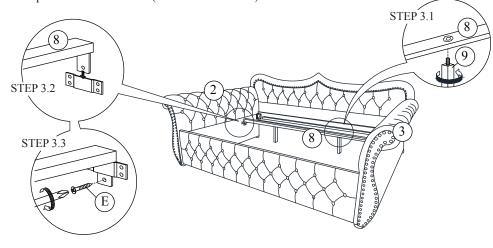

### STEP 3

Secure 2 Support Leg (9) to the Slat Support (8) as shown on step 3.1. Insert the pre-set metal on Slat Support (8) to the metal bracket on each side of Side Panel (2) & (3). Then securing the metal bracket as shown in step 3.3 with 1 Screw (E) each side using Phillips Head Screwdriver (NOT INCLUDED)