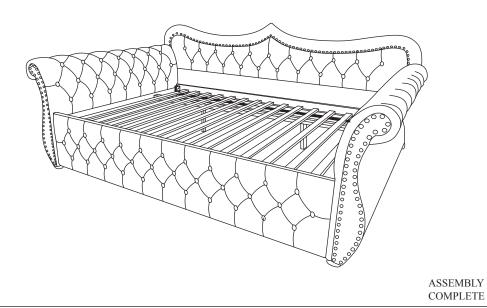

### STEP 4

Tighten All Bolts from step 1 to step 3 by using L-key (F) & (G) that has been provided. Attached slat (7) to Front Side Rail (4) & Back Side Rail (5) by unrolling and securing with 6 Screw (E) per set. Securing Slat (7) to Back Side Rail (5) with 2 Screw (E) per each side as step 4.1. Following by step 4.2, using 1 Screw (E) to secure Slat (7) to Front Side Rail (4). Repeat the same step to attach another set of slat (7).