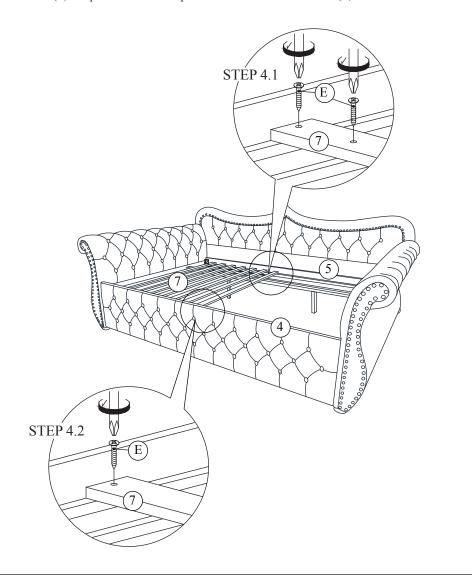

### STEP 4

Tighten All Bolts from step 1 to step 3 by using L-key (F) & (G) that has been provided. Attached slat (7) to Front Side Rail (4) & Back Side Rail (5) by unrolling and securing with 6 Screw (E) per set. Securing Slat (7) to Back Side Rail (5) with 2 Screw (E) per each side as step 4.1. Following by step 4.2, using 1 Screw (E) to secure Slat (7) to Front Side Rail (4). Repeat the same step to attach another set of slat (7).