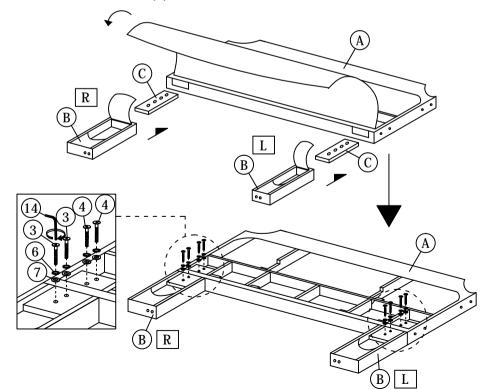

Take out HEADBOARD LEG (B) & HEADBOARD SUPPORT WOOD (C) for the HEADBOARD BACK (A).