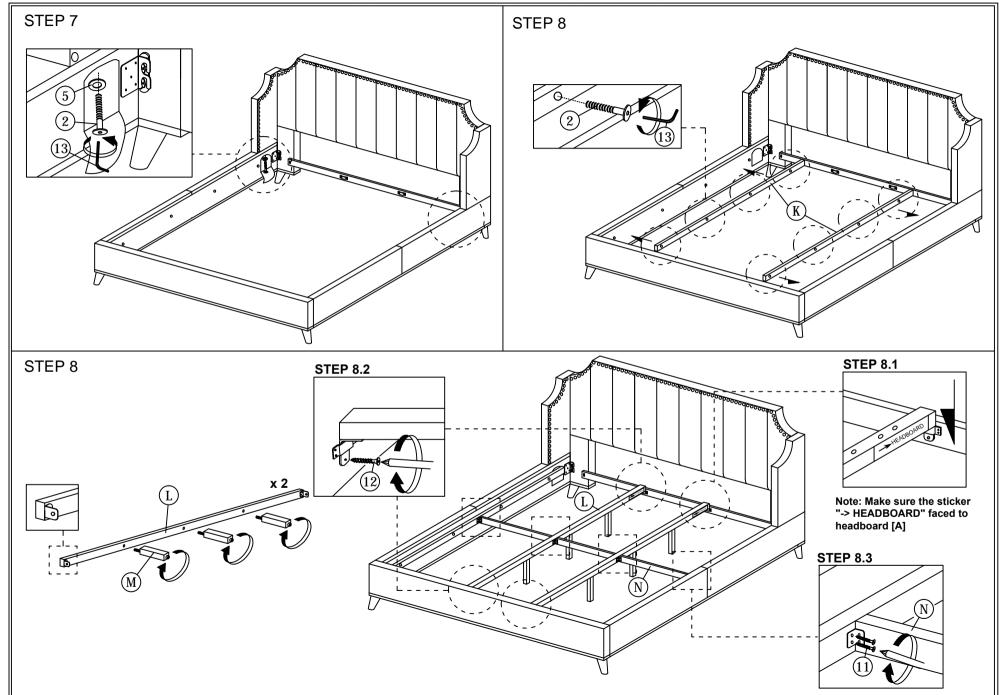

## **ASSEMBLY INSTRUCTIONS**

Read this instruction carefully. See hardware and furniture part list for guidance. Be sure all parts are complete, before you assemble. Place all wooden furniture parts on a clean and flat soft surface to prevent from being scratched. Follow the figure to start assembling.