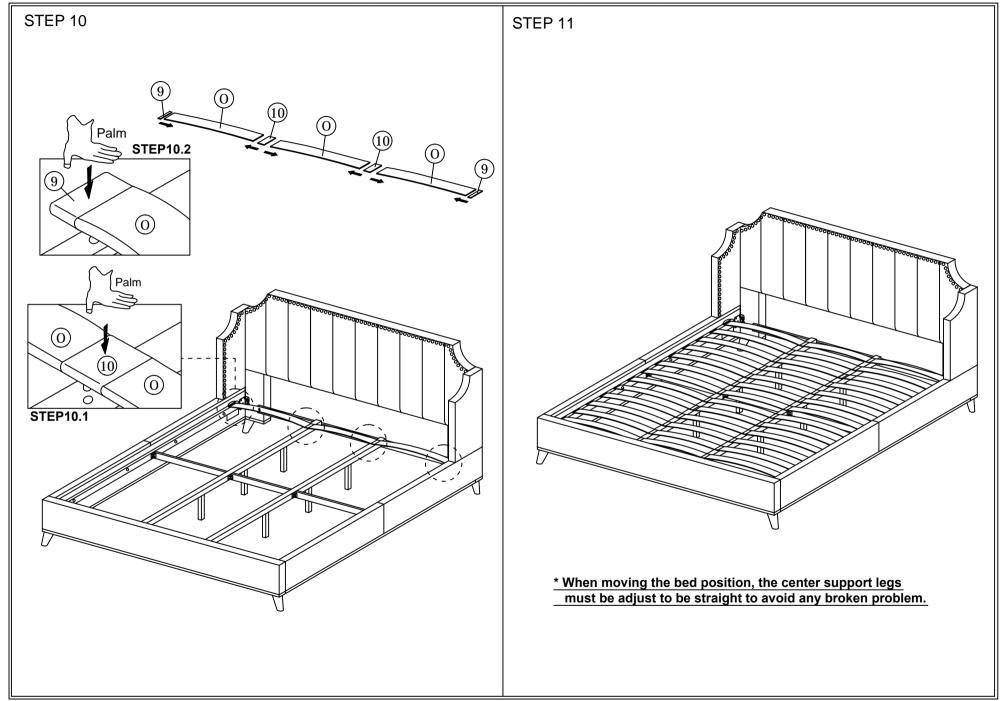

NOTE: THE LIST AND QUANTITY SHOWN ARE FOR 1 UNIT ASSEMBLY.

Tool needed: Screwdriver & Rubber Mallet (not provider).

| PART LIST |                            |        |  |
|-----------|----------------------------|--------|--|
| ITEM      | DESCRIPTION                | QTY    |  |
| A         | HEADBOARD                  | 1 PC   |  |
| В         | HEADBOARD LEG              | 2 PCS  |  |
| С         | HEADBOARD SUPPORT WOOD     | 2 PCS  |  |
| D         | HEADBOARD SUPPORT RAIL     | 1 PC   |  |
| E         | FOOTBOARD                  | 1 PC   |  |
| F         | HEADBOARD LEG SUPPORT WOOD | 2 PCS  |  |
| G         | FOOTBOARD LEG SUPPORT WOOD | 1 PC   |  |
| Н         | BED LEG                    | 4 PCS  |  |
| I         | SIDE RAIL                  | 2 PCS  |  |
| J         | HEADBOARD WING             | 2 PCS  |  |
| K         | SIDE RAIL SUPPORT WOOD     | 2 PCS  |  |
| L         | CENTER RAIL                | 2 PCS  |  |
| M         | CENTER SUPPORT LEG         | 6 PCS  |  |
| N         | CENTER SUPPORT WOOD        | 3 PCS  |  |
| 0         | BED SLAT                   | 39 PCS |  |

| HARDWARE LIST |                           |                 |        |  |
|---------------|---------------------------|-----------------|--------|--|
| ITEM          | DESCRIPTION               |                 | QTY    |  |
| 1             | JCBC BOLT M6 x 40mm       | @               | 4 PCS  |  |
| 2             | JCBC BOLT M6 x 45mm       | <b>∞∞∞∞</b>     | 14 PCS |  |
| 3             | JCBB BOLT M8 x 40mm       | <b>0</b> ─      | 13 PCS |  |
| 4             | JCBB BOLT M8 x 45mm       | <b>amma</b> □() | 4 PCS  |  |
| 5             | M6 FLAT WASHER            | 0               | 6 PCS  |  |
| 6             | M8 SPRING WASHER          | 0               | 17 PCS |  |
| 7             | M8 FLAT WASHER            | 0               | 17 PCS |  |
| 8             | WOOD DOWEL M8 x 30mm      |                 | 4 PCS  |  |
| 9             | BED SLAT SIDE FITTER      |                 | 26 PCS |  |
| 10            | BED SLAT CENTER FITTER    | $\Diamond$      | 26 PCS |  |
| 11            | WOOD SCREW M3.5 x 16mm    | <b></b> (1)     | 12 PCS |  |
| 12            | WOOD SCREW M4 x 20mm      | <b>4000</b>     | 4 PCS  |  |
| 13            | M4 ALLEN KEY (BALL SHAPE) |                 | 1 PC   |  |
| 14            | M5 ALLEN KEY (BALL SHAPE) |                 | 1 PC   |  |