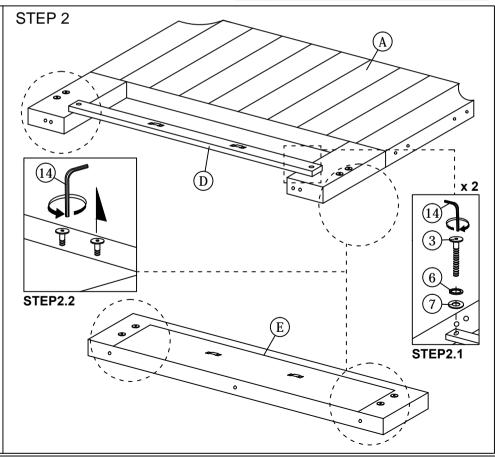

## **ASSEMBLY INSTRUCTIONS**

Read this instruction carefully. See hardware and furniture part list for guidance. Be sure all parts are complete, before you assemble. Place all wooden furniture parts on a clean and flat soft surface to prevent from being scratched. Follow the figure to start assembling.