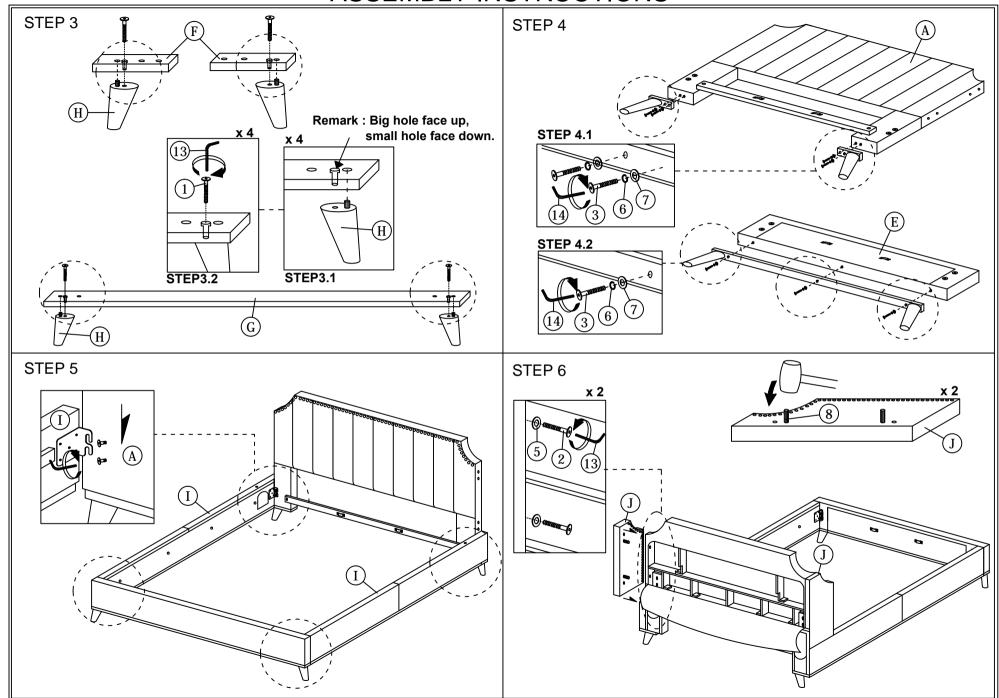

## **ASSEMBLY INSTRUCTIONS**

Read this instruction carefully. See hardware and furniture part list for guidance. Be sure all parts are complete, before you assemble. Place all wooden furniture parts on a clean and flat soft surface to prevent from being scratched. Follow the figure to start assembling.