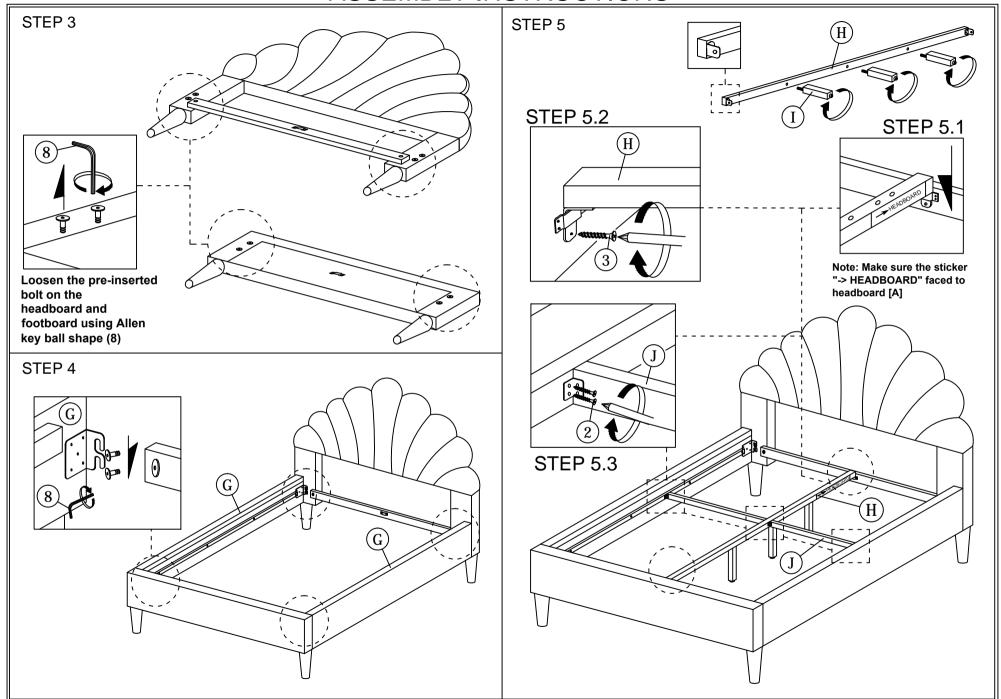

## **ASSEMBLY INSTRUCTIONS**

Read this instruction carefully. See hardware and furniture part list for guidance. Be sure all parts are complete, before you assemble. Place all wooden furniture parts on a clean and flat soft surface to prevent from being scratched. Follow the figure to start assembling.

CAUTIONS: 1. Do not FULLY - TIGHTEN the nut or nut bolt until all nut or bolt is ready assembed.

2. Do not OVER - TIGHTEN the nut or bolt to avoid causing damages to the thread.

3. Keep all hardware parts out of reach of children.

NOTE: THE LIST AND QUANTITY SHOWN ARE FOR 1 UNIT ASSEMBLY.

Tool needed: Screwdriver (not provider).

| PART LIST |                        |        |  |
|-----------|------------------------|--------|--|
| ITEM      | DESCRIPTION            | QTY    |  |
| Α         | HEADBOARD              | 1 PC   |  |
| В         | HEADBOARD LEG (L/R)    | 2 PCS  |  |
| С         | HEADBOARD SUPPORT WOOD | 2 PCS  |  |
| D         | HEADBOARD SUPPORT RAIL | 1 PC   |  |
| E         | BED LEG                | 4 PCS  |  |
| F         | FOOTBOARD              | 1 PC   |  |
| G         | SIDE RAIL              | 2 PCS  |  |
| Н         | CENTER RAIL            | 1 PC   |  |
| I         | CENTER SUPPORT LEG     | 3 PCS  |  |
| J         | CENTER SUPPORT WOOD    | 2 PCS  |  |
| K         | BED SLAT               | 26 PCS |  |

| HARDWARE LIST |                           |                 |        |
|---------------|---------------------------|-----------------|--------|
| ITEM          | DESCRIPTION               |                 | QTY    |
| 1             | JCBB BOLT M8 x 50mm       | <b>~~~~~~</b> ⊙ | 10 PCS |
| 2             | WOOD SCREW M3.5 x 16mm    | <b>******</b>   | 8 PCS  |
| 3             | WOOD SCREW M4 x 20mm      | <b>~~~~⊕</b>    | 2 PCS  |
| 4             | M8 SPRING WASHER          | 0               | 10 PCS |
| 5             | M8 FLAT WASHER            | 0               | 10 PCS |
| 6             | BED SLAT SIDE FITTER      |                 | 26 PCS |
| 7             | BED SLAT CENTER FITTER    | $\Diamond$      | 13 PCS |
| 8             | M5 ALLEN KEY (BALL SHAPE) |                 | 1 PC   |