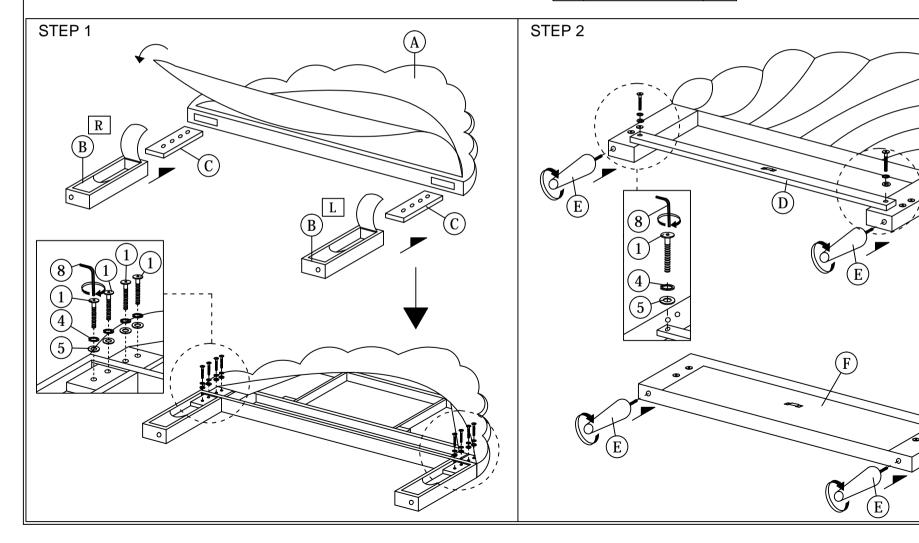

## **ASSEMBLY INSTRUCTIONS**

Read this instruction carefully. See hardware and furniture part list for guidance. Be sure all parts are complete, before you assemble. Place all wooden furniture parts on a clean and flat soft surface to prevent from being scratched. Follow the figure to start assembling.

CAUTIONS: 1. Do not FULLY - TIGHTEN the nut or nut bolt until all nut or bolt is ready assembed.

2. Do not OVER - TIGHTEN the nut or bolt to avoid causing damages to the thread.

3. Keep all hardware parts out of reach of children.

NOTE: THE LIST AND QUANTITY SHOWN ARE FOR 1 UNIT ASSEMBLY.

Tool needed: Screwdriver (not provider).

| PART LIST |                        |        |  |
|-----------|------------------------|--------|--|
| ITEM      | DESCRIPTION            | QTY    |  |
| Α         | HEADBOARD              | 1 PC   |  |
| В         | HEADBOARD LEG (L/R)    | 2 PCS  |  |
| С         | HEADBOARD SUPPORT WOOD | 2 PCS  |  |
| D         | HEADBOARD SUPPORT RAIL | 1 PC   |  |
| E         | BED LEG                | 4 PCS  |  |
| F         | FOOTBOARD              | 1 PC   |  |
| G         | SIDE RAIL              | 2 PCS  |  |
| Н         | CENTER RAIL            | 1 PC   |  |
| I         | CENTER SUPPORT LEG     | 3 PCS  |  |
| J         | CENTER SUPPORT WOOD    | 2 PCS  |  |
| K         | BED SLAT               | 26 PCS |  |

| HARDWARE LIST |                           |                 |        |
|---------------|---------------------------|-----------------|--------|
| ITEM          | DESCRIPTION               |                 | QTY    |
| 1             | JCBB BOLT M8 x 50mm       | <b>~~~~~~</b> ⊙ | 10 PCS |
| 2             | WOOD SCREW M3.5 x 16mm    | <b>******</b>   | 8 PCS  |
| 3             | WOOD SCREW M4 x 20mm      | <b>~~~~⊕</b>    | 2 PCS  |
| 4             | M8 SPRING WASHER          | 0               | 10 PCS |
| 5             | M8 FLAT WASHER            | 0               | 10 PCS |
| 6             | BED SLAT SIDE FITTER      |                 | 26 PCS |
| 7             | BED SLAT CENTER FITTER    | $\Diamond$      | 13 PCS |
| 8             | M5 ALLEN KEY (BALL SHAPE) |                 | 1 PC   |