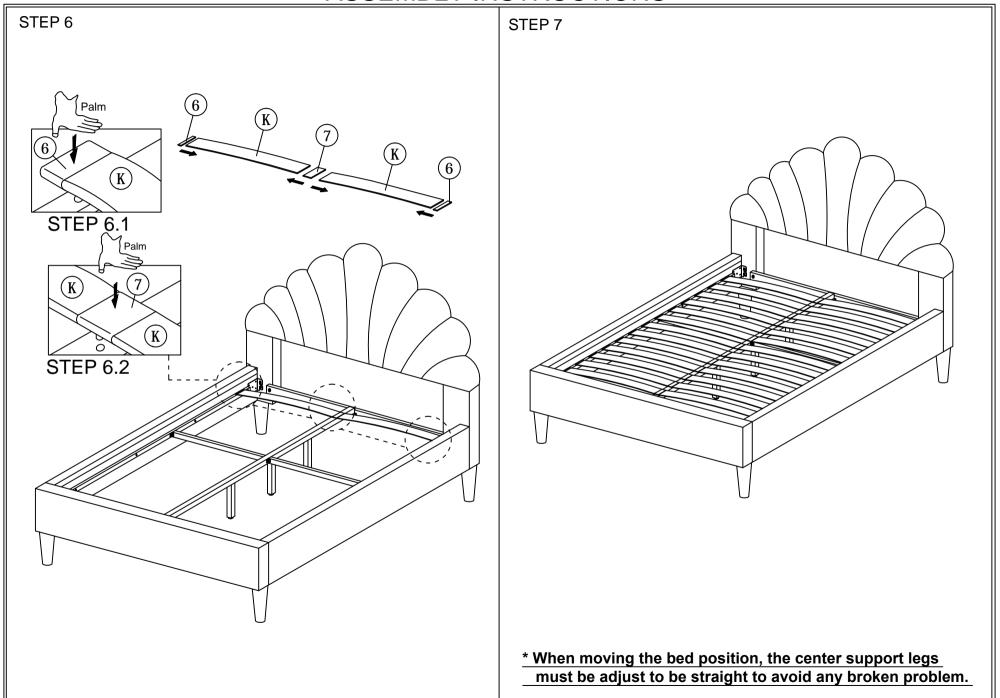

## **ASSEMBLY INSTRUCTIONS**

Read this instruction carefully. See hardware and furniture part list for guidance. Be sure all parts are complete, before you assemble. Place all wooden furniture parts on a clean and flat soft surface to prevent from being scratched. Follow the figure to start assembling.

CAUTIONS: 1. Do not FULLY - TIGHTEN the nut or nut bolt until all nut or bolt is ready assembed.

2. Do not OVER - TIGHTEN the nut or bolt to avoid causing damages to the thread.

3. Keep all hardware parts out of reach of children.

NOTE: THE LIST AND QUANTITY SHOWN ARE FOR 1 UNIT ASSEMBLY.

Tool needed: Screwdriver (not provider).

| PART LIST |                        |        |  |
|-----------|------------------------|--------|--|
| ITEM      | DESCRIPTION            | QTY    |  |
| Α         | HEADBOARD              | 1 PC   |  |
| В         | HEADBOARD LEG (L/R)    | 2 PCS  |  |
| С         | HEADBOARD SUPPORT WOOD | 2 PCS  |  |
| D         | HEADBOARD SUPPORT RAIL | 1 PC   |  |
| E         | BED LEG                | 4 PCS  |  |
| F         | FOOTBOARD              | 1 PC   |  |
| G         | SIDE RAIL              | 2 PCS  |  |
| Н         | CENTER RAIL            | 1 PC   |  |
| I         | CENTER SUPPORT LEG     | 3 PCS  |  |
| J         | CENTER SUPPORT WOOD    | 2 PCS  |  |
| K         | BED SLAT               | 26 PCS |  |

| HARDWARE LIST |                           |                 |        |
|---------------|---------------------------|-----------------|--------|
| ITEM          | DESCRIPTION               |                 | QTY    |
| 1             | JCBB BOLT M8 x 50mm       | <b>~~~~~~</b> ⊙ | 10 PCS |
| 2             | WOOD SCREW M3.5 x 16mm    | <b>******</b>   | 8 PCS  |
| 3             | WOOD SCREW M4 x 20mm      | <b>~~~~⊕</b>    | 2 PCS  |
| 4             | M8 SPRING WASHER          | 0               | 10 PCS |
| 5             | M8 FLAT WASHER            | 0               | 10 PCS |
| 6             | BED SLAT SIDE FITTER      |                 | 26 PCS |
| 7             | BED SLAT CENTER FITTER    | $\Diamond$      | 13 PCS |
| 8             | M5 ALLEN KEY (BALL SHAPE) |                 | 1 PC   |