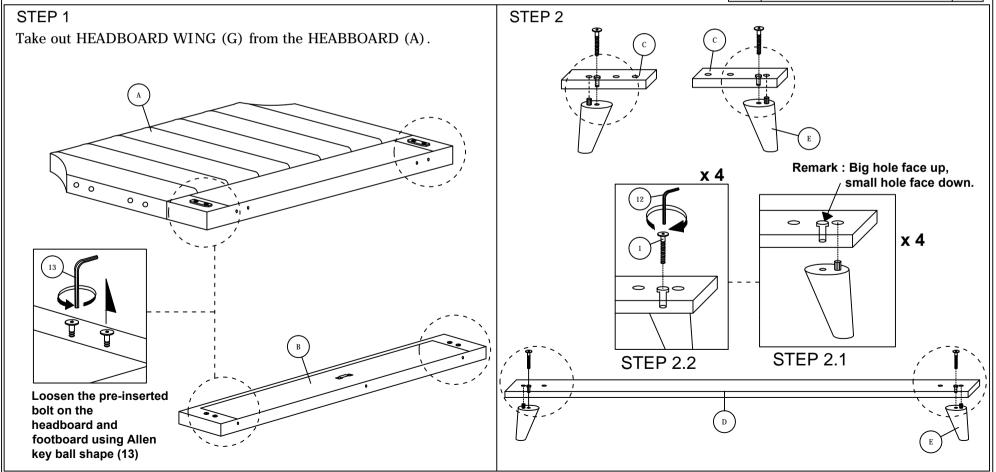

## **ASSEMBLY INSTRUCTIONS**

Read this instruction carefully. See hardware and furniture part list for guidance.

Be sure all parts are complete, before you assemble. Place all wooden furniture parts on a clean and flat soft surface to prevent from being scratched.

Follow the figure to start assembling.

CAUTIONS: 1. Do not FULLY - TIGHTEN the nut or nut bolt until all nut or bolt is ready assembed.

2. Do not OVER - TIGHTEN the nut or bolt to avoid causing damages to the thread.

3. Keep all hardware parts out of reach of children.

NOTE: THE LIST AND QUANTITY SHOWN ARE FOR 1 UNIT ASSEMBLY.

Tool needed: Screwdriver & Rubber Mallet (not provider).

| ١ | PART LIST |                            |        |  |
|---|-----------|----------------------------|--------|--|
|   | ITEM      | DESCRIPTION                | QTY    |  |
|   | Α         | HEADBOARD                  | 1 PC   |  |
|   | В         | FOOTBOARD                  | 1 PC   |  |
|   | С         | HEADBOARD LEG SUPPORT WOOD | 2 PCS  |  |
|   | D         | FOOTBOARD LEG SUPPORT WOOD | 1 PC   |  |
|   | Е         | BED LEG                    | 4 PCS  |  |
|   | F         | SIDE RAIL                  | 2 PCS  |  |
|   | G         | HEADBOARD WING             | 2 PCS  |  |
|   | Н         | SIDE RAIL SUPPORT WOOD     | 2 PCS  |  |
|   | I         | CENTER RAIL                | 1 PC   |  |
|   | J         | CENTER SUPPORT LEG         | 3 PCS  |  |
|   | K         | CENTER SUPPORT WOOD        | 2 PCS  |  |
|   | L         | BED SLAT                   | 26 PCS |  |

| HARDWARE LIST |                           |                                        |        |  |  |  |
|---------------|---------------------------|----------------------------------------|--------|--|--|--|
| ITEM          | DESCRIPTION               |                                        | QTY    |  |  |  |
| 1             | JCBC BOLT M6 x 40mm       |                                        | 10 PCS |  |  |  |
| 2             | JCBC BOLT M6 x 45mm       | (((((((((((((((((((((((((((((((((((((( | 8 PCS  |  |  |  |
| 3             | JCBB BOLT M8 x 40mm       | ((M)                                   | 7 PCS  |  |  |  |
| 4             | M6 FLAT WASHER            | 0                                      | 6 PCS  |  |  |  |
| 5             | M8 SPRING WASHER          | 0                                      | 7 PCS  |  |  |  |
| 6             | M8 FLAT WASHER            | 0                                      | 7 PCS  |  |  |  |
| 7             | WOOD DOWEL M8 x 30mm      |                                        | 4 PCS  |  |  |  |
| 8             | BED SLAT SIDE FITTER      |                                        | 26 PCS |  |  |  |
| 9             | BED SLAT CENTER FITTER    | $\Diamond$                             | 13 PCS |  |  |  |
| 10            | WOOD SCREW M3.5 x 16mm    | <b>~~~~</b> €                          | 8 PCS  |  |  |  |
| 11            | WOOD SCREW M4 x 20mm      | <b>~~~</b> €                           | 2 PCS  |  |  |  |
| 12            | M4 ALLEN KEY (BALL SHAPE) |                                        | 1 PC   |  |  |  |
| 13            | M5 ALLEN KEY (BALL SHAPE) |                                        | 1 PC   |  |  |  |