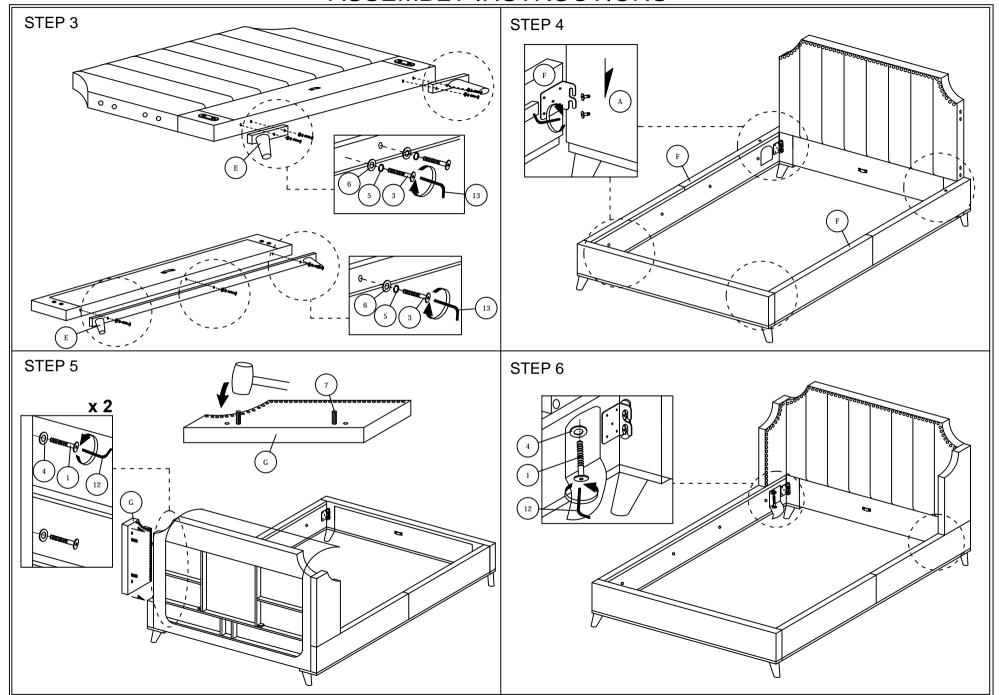

## **ASSEMBLY INSTRUCTIONS**

Read this instruction carefully. See hardware and furniture part list for guidance.

Be sure all parts are complete, before you assemble. Place all wooden furniture parts on a clean and flat soft surface to prevent from being scratched.

Follow the figure to start assembling.

CAUTIONS: 1. Do not FULLY - TIGHTEN the nut or nut bolt until all nut or bolt is ready assembed.

2. Do not OVER - TIGHTEN the nut or bolt to avoid causing damages to the thread.

3. Keep all hardware parts out of reach of children.

NOTE: THE LIST AND QUANTITY SHOWN ARE FOR 1 UNIT ASSEMBLY.

Tool needed: Screwdriver & Rubber Mallet (not provider).

| ١ | PART LIST |                            |        |  |
|---|-----------|----------------------------|--------|--|
|   | ITEM      | DESCRIPTION                | QTY    |  |
|   | Α         | HEADBOARD                  | 1 PC   |  |
|   | В         | FOOTBOARD                  | 1 PC   |  |
|   | С         | HEADBOARD LEG SUPPORT WOOD | 2 PCS  |  |
|   | D         | FOOTBOARD LEG SUPPORT WOOD | 1 PC   |  |
|   | Е         | BED LEG                    | 4 PCS  |  |
|   | F         | SIDE RAIL                  | 2 PCS  |  |
|   | G         | HEADBOARD WING             | 2 PCS  |  |
|   | Н         | SIDE RAIL SUPPORT WOOD     | 2 PCS  |  |
|   | I         | CENTER RAIL                | 1 PC   |  |
|   | J         | CENTER SUPPORT LEG         | 3 PCS  |  |
|   | K         | CENTER SUPPORT WOOD        | 2 PCS  |  |
|   | L         | BED SLAT                   | 26 PCS |  |

| HARDWARE LIST |                           |                                        |        |  |  |  |
|---------------|---------------------------|----------------------------------------|--------|--|--|--|
| ITEM          | DESCRIPTION               |                                        | QTY    |  |  |  |
| 1             | JCBC BOLT M6 x 40mm       |                                        | 10 PCS |  |  |  |
| 2             | JCBC BOLT M6 x 45mm       | (((((((((((((((((((((((((((((((((((((( | 8 PCS  |  |  |  |
| 3             | JCBB BOLT M8 x 40mm       | ((M)                                   | 7 PCS  |  |  |  |
| 4             | M6 FLAT WASHER            | 0                                      | 6 PCS  |  |  |  |
| 5             | M8 SPRING WASHER          | 0                                      | 7 PCS  |  |  |  |
| 6             | M8 FLAT WASHER            | 0                                      | 7 PCS  |  |  |  |
| 7             | WOOD DOWEL M8 x 30mm      |                                        | 4 PCS  |  |  |  |
| 8             | BED SLAT SIDE FITTER      |                                        | 26 PCS |  |  |  |
| 9             | BED SLAT CENTER FITTER    | $\Diamond$                             | 13 PCS |  |  |  |
| 10            | WOOD SCREW M3.5 x 16mm    | <b>~~~~</b> €                          | 8 PCS  |  |  |  |
| 11            | WOOD SCREW M4 x 20mm      | <b>~~~</b> €                           | 2 PCS  |  |  |  |
| 12            | M4 ALLEN KEY (BALL SHAPE) |                                        | 1 PC   |  |  |  |
| 13            | M5 ALLEN KEY (BALL SHAPE) |                                        | 1 PC   |  |  |  |