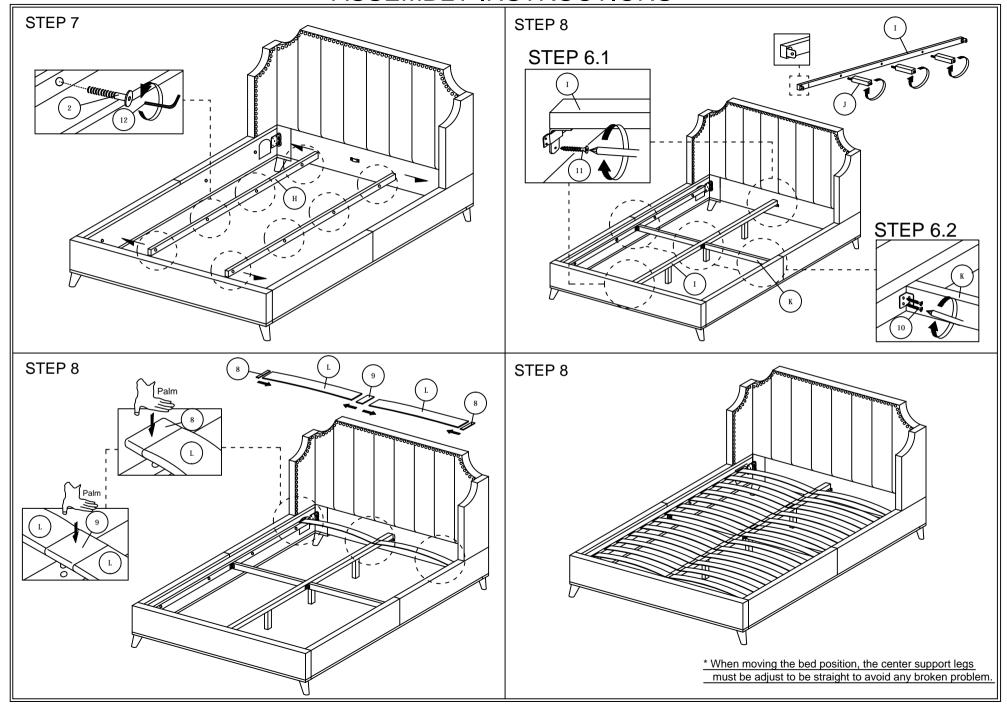

## **ASSEMBLY INSTRUCTIONS**

Read this instruction carefully. See hardware and furniture part list for guidance.

Be sure all parts are complete, before you assemble. Place all wooden furniture parts on a clean and flat soft surface to prevent from being scratched.

Follow the figure to start assembling.

CAUTIONS: 1. Do not FULLY - TIGHTEN the nut or nut bolt until all nut or bolt is ready assembed.

2. Do not OVER - TIGHTEN the nut or bolt to avoid causing damages to the thread.

3. Keep all hardware parts out of reach of children.

NOTE: THE LIST AND QUANTITY SHOWN ARE FOR 1 UNIT ASSEMBLY.

Tool needed: Screwdriver & Rubber Mallet (not provider).

| ١ | PART LIST |                            |        |  |
|---|-----------|----------------------------|--------|--|
|   | ITEM      | DESCRIPTION                | QTY    |  |
|   | Α         | HEADBOARD                  | 1 PC   |  |
|   | В         | FOOTBOARD                  | 1 PC   |  |
|   | С         | HEADBOARD LEG SUPPORT WOOD | 2 PCS  |  |
|   | D         | FOOTBOARD LEG SUPPORT WOOD | 1 PC   |  |
|   | Е         | BED LEG                    | 4 PCS  |  |
|   | F         | SIDE RAIL                  | 2 PCS  |  |
|   | G         | HEADBOARD WING             | 2 PCS  |  |
|   | Н         | SIDE RAIL SUPPORT WOOD     | 2 PCS  |  |
|   | I         | CENTER RAIL                | 1 PC   |  |
|   | J         | CENTER SUPPORT LEG         | 3 PCS  |  |
|   | K         | CENTER SUPPORT WOOD        | 2 PCS  |  |
|   | L         | BED SLAT                   | 26 PCS |  |

| HARDWARE LIST |                           |                                        |        |  |  |  |
|---------------|---------------------------|----------------------------------------|--------|--|--|--|
| ITEM          | DESCRIPTION               |                                        | QTY    |  |  |  |
| 1             | JCBC BOLT M6 x 40mm       |                                        | 10 PCS |  |  |  |
| 2             | JCBC BOLT M6 x 45mm       | (((((((((((((((((((((((((((((((((((((( | 8 PCS  |  |  |  |
| 3             | JCBB BOLT M8 x 40mm       | ((M)                                   | 7 PCS  |  |  |  |
| 4             | M6 FLAT WASHER            | 0                                      | 6 PCS  |  |  |  |
| 5             | M8 SPRING WASHER          | 0                                      | 7 PCS  |  |  |  |
| 6             | M8 FLAT WASHER            | 0                                      | 7 PCS  |  |  |  |
| 7             | WOOD DOWEL M8 x 30mm      |                                        | 4 PCS  |  |  |  |
| 8             | BED SLAT SIDE FITTER      |                                        | 26 PCS |  |  |  |
| 9             | BED SLAT CENTER FITTER    | $\Diamond$                             | 13 PCS |  |  |  |
| 10            | WOOD SCREW M3.5 x 16mm    | <b>~~~~</b> €                          | 8 PCS  |  |  |  |
| 11            | WOOD SCREW M4 x 20mm      | <b>~~~</b> €                           | 2 PCS  |  |  |  |
| 12            | M4 ALLEN KEY (BALL SHAPE) |                                        | 1 PC   |  |  |  |
| 13            | M5 ALLEN KEY (BALL SHAPE) |                                        | 1 PC   |  |  |  |