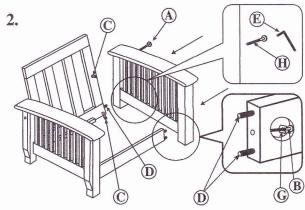

# SW 3513 CHAIR

(This assembly method also apply to 2 seater and 3 seater)

Attach the backrest (P1) and front rail (P2) between the handle (P3).

You will need to use hardware:

2pcs

4pcs

D =6pcs

E =1pcs

G =2pcs

H =2pcs

4pcs (1 seater)

8pcs (2 seater)

12pcs (3 seater)