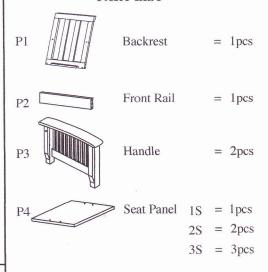

### PART LIST

# SW 3513 CHAIR

(This assembly method also apply to 2 seater and 3 seater)

Attach the backrest (P1) and front rail (P2) between the handle (P3).

You will need to use hardware:

2pcs

4pcs

D =6pcs

E =1pcs