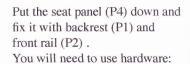

# SW 3513 CHAIR

(This assembly method also apply to 2 seater and 3 seater)

Attach the backrest (P1) and front rail (P2) between the handle (P3).

You will need to use hardware:

2pcs

4pcs

D =6pcs

E =1pcs

G =2pcs

H =2pcs

4pcs (1 seater)

8pcs (2 seater)

12pcs (3 seater)