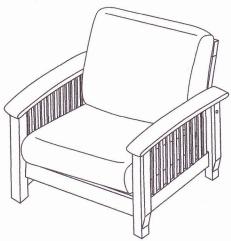

# SW 3513 CHAIR

(This assembly method also apply to 2 seater and 3 seater)



Attach the backrest (P1) and front rail (P2) between the handle (P3).

You will need to use hardware:

2pcs

4pcs

D =6pcs

E =1pcs

G =2pcs

H =2pcs





4pcs (1 seater)

8pcs (2 seater)

12pcs (3 seater)



## **FULLY SET UP**



#### **WARNING!!**

- Remove hardware from box and sort by size.
- Please check to see that hardware and parts are present prior start of assembly.
- Please follow attached instruction in the same sequence numbered to ensure fast and easy assembly.
- Do not use this sofa if any part is broken, torn or missing.
- The assembly of this product requires two people.
- Do not use any power tools as this may damage the frame and will invalidate any claim.
- · Please do not tighten the unit until fully set up for the easy of parts intallation.

### PART LIST



#### HARDWARE LIST

| -