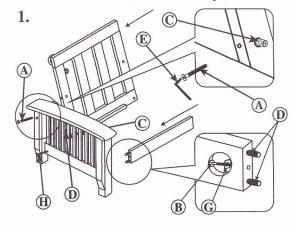

# SW 3513 CHAIR

(This assembly method also apply to 2 seater and 3 seater)

Attach the backrest (P1) and front rail (P2) between the handle (P3).

You will need to use hardware:

2pcs

4pcs

D =6pcs

E =1pcs

G =2pcs

H =2pcs

4pcs (1 seater)

8pcs (2 seater)

12pcs (3 seater)