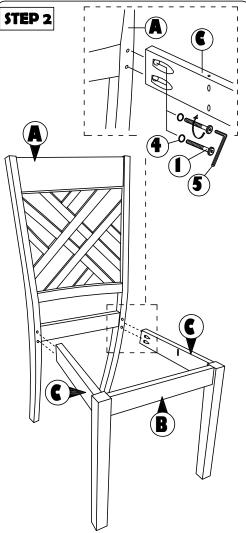

## **ASSEMBLY INSTRUCTION**

Read this instruction carefully. Remove all wrapping material, staples and straps from the carton. See hardware and furniture part list

For guidance. Be sure you have all wooden furniture parts on a clean and flat soft surface, such as a carpet or rug, to prevent from being scratched. Follow the figure to start assembling. CAUTION:

- 1. Do not FULLY TIGHTEN the nut or screw untill all is ready to assemble.
- 2. Do not OVER TIGHTEN the nut or screw to avoid causing damages to the thread.
- 3. Keep all hardware part out reach of children.

| NO | PART LIST    | QTY   |
|----|--------------|-------|
| Α  | BACK REST    | 1 PC  |
| В  | FRONT LEG    | 1 PC  |
| C  | SIDE RAIL    | 2 PCS |
| م  | CUSHION SEAT | 1 PC  |

| NO | DESRIPTION           |         | QTY   |
|----|----------------------|---------|-------|
| 1  | JCBC SCREW M6 X 50MM | 9       | 6 PCS |
| 2  | WOOD DOWEL Ø8 x 30MM |         | 4 PCS |
| 3  | CSK SCREW M4 x 30MM  | O TOTAL | 3 PCS |
| 4  | SPRNG WASHER M6      | 0       | 6 PCS |
| 5  | M4 ALLEN KEY         |         | 1 PC  |