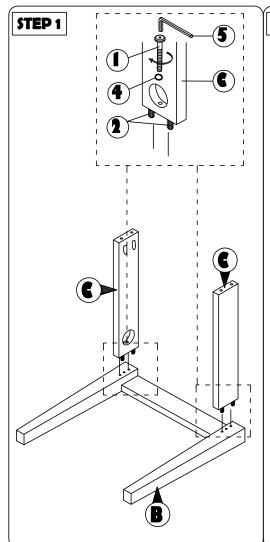

## **ASSEMBLY INSTRUCTION**

Read this instruction carefully. Remove all wrapping material, staples and straps from the carton. See hardware and furniture part list

For guidance. Be sure you have all wooden furniture parts on a clean and flat soft surface, such as a carpet or rug, to prevent from being scratched. Follow the figure to start assembling. CAUTION:

- 1. Do not FULLY TIGHTEN the nut or screw untill all is ready to assemble.
- 2. Do not OVER TIGHTEN the nut or screw to avoid causing damages to the thread.
- 3. Keep all hardware part out reach of children.

| NO | PART LIST    | QTY   |
|----|--------------|-------|
| Α  | BACK REST    | 1 PC  |
| В  | FRONT LEG    | 1 PC  |
| C  | SIDE RAIL    | 2 PCS |
| م  | CUSHION SEAT | 1 PC  |

| NO | DESRIPTION           |         | QTY   |
|----|----------------------|---------|-------|
| 1  | JCBC SCREW M6 X 50MM | 9       | 6 PCS |
| 2  | WOOD DOWEL Ø8 x 30MM |         | 4 PCS |
| 3  | CSK SCREW M4 x 30MM  | O TOTAL | 3 PCS |
| 4  | SPRNG WASHER M6      | 0       | 6 PCS |
| 5  | M4 ALLEN KEY         |         | 1 PC  |