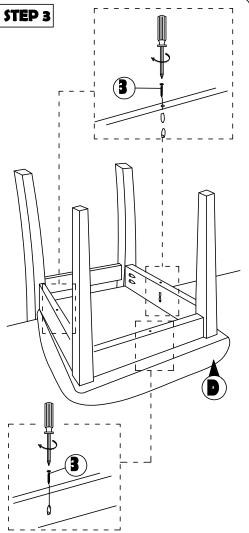

## **ASSEMBLY INSTRUCTION**

Read this instruction carefully. Remove all wrapping material, staples and straps from the carton. See hardware and furniture part list

For guidance. Be sure you have all wooden furniture parts on a clean and flat soft surface, such as a carpet or rug, to prevent from being scratched. Follow the figure to start assembling. CAUTION:

- 1. Do not FULLY TIGHTEN the nut or screw untill all is ready to assemble.
- 2. Do not OVER TIGHTEN the nut or screw to avoid causing damages to the thread.
- 3. Keep all hardware part out reach of children.

| NO | PART LIST    | QTY   |
|----|--------------|-------|
| Α  | BACK REST    | 1 PC  |
| В  | FRONT LEG    | 1 PC  |
| C  | SIDE RAIL    | 2 PCS |
| م  | CUSHION SEAT | 1 PC  |

| NO | DESRIPTION           |         | QTY   |
|----|----------------------|---------|-------|
| 1  | JCBC SCREW M6 X 50MM | 9       | 6 PCS |
| 2  | WOOD DOWEL Ø8 x 30MM |         | 4 PCS |
| 3  | CSK SCREW M4 x 30MM  | O TOTAL | 3 PCS |
| 4  | SPRNG WASHER M6      | 0       | 6 PCS |
| 5  | M4 ALLEN KEY         |         | 1 PC  |