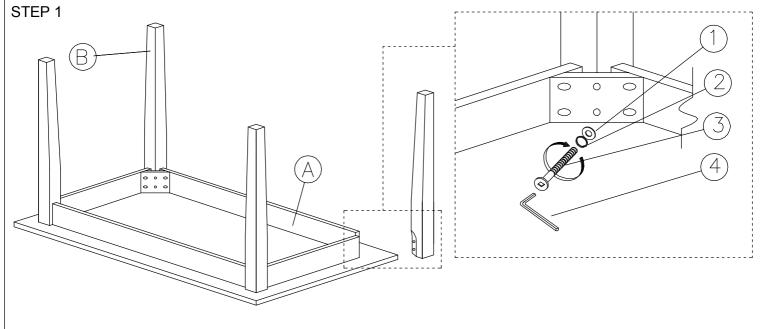

## **ASSEMBLY INSTRUCTIONS**

Read this instruction carefully, remove all wrapping material, staples and straps from the carton. See hardware and furniture part list. For guidance. Be sure you have all wooden furniture parts on a clean and soft surface to prevent from being scratched. Follow the figure to start assembling.

## Caution:

- 1. Do not FULLY -TIGHTEN the nut or bolt until all nut or nut bolt is ready to assembled.
- 2. Do not OVER- TIGHTEN the nut or nut bolt to avoid causing damages to the thread.
- 3. Keep all hardware part out of reach of children.

| PART LIST |             |     |  |  |
|-----------|-------------|-----|--|--|
| No.       | DESCRIPTION | QTY |  |  |
| Α         | TABLE TOP   | 1   |  |  |
| В         | TABLE LEG   | 4   |  |  |

| $\overline{}$ |                      |   | $\overline{}$ |  |  |
|---------------|----------------------|---|---------------|--|--|
| HARDWARE LIST |                      |   |               |  |  |
| No.           | DESCRIPTION          |   | QTY           |  |  |
| 1             | FLAT WASHER 6/19"    | 0 | 8             |  |  |
| 2             | SPRING WASHER 6/13"  |   | 8             |  |  |
| 3             | JCBC SCREW M6 X 70MM |   | 8             |  |  |
| 4             | M4 ALLEN KEY         |   | 1             |  |  |