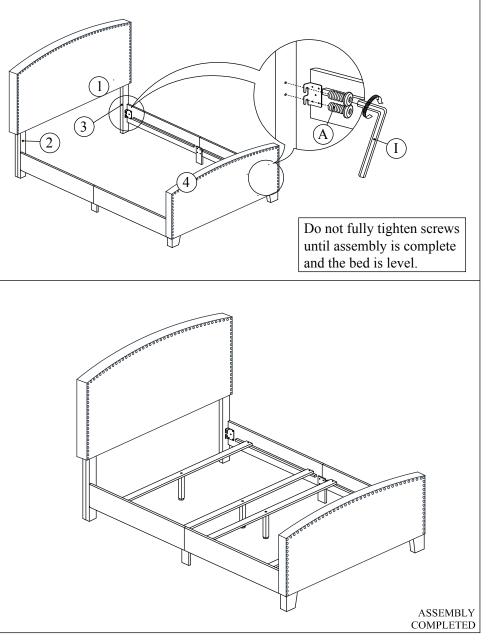

### STEP 5

Attach Side Rail to the Headboard Leg (2) & (3) & Footboard Cushion (4). Aligning holes and securing with 2 Allen Bolts (A) per each and using L-Key (I). Do not fully tighten bolts for this step.