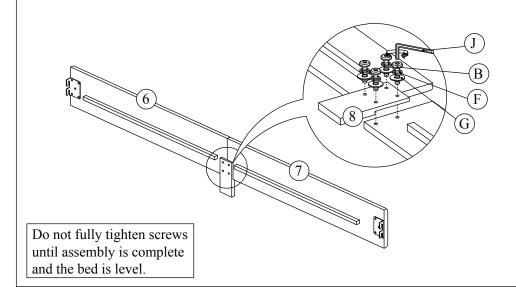

#### STEP 4

Attach the Side Rail Support Leg (8) to join of the Side Rail (6) & Side Rail (7) by securing with 4 Allen bolts (B), 4 Spring Washer (F), 4 Flat Washer (G) per support using L-Key (J).