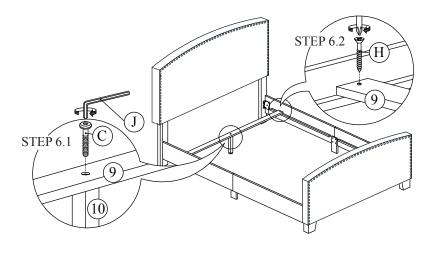

### STEP 6

Attach Support Legs (10) to Slat (9) by securing with 1 Allen bolt (C) per support leg. Attach Slat (9) to side rail by securing with 1 Screw (H) per each side. Tighten all screws using phillips head screwdriver (NOT INCLUDED). Tighten all bolts on step 3 & 4 using L-Key (J) & tighten bolts on step 5 using L-Key (I).