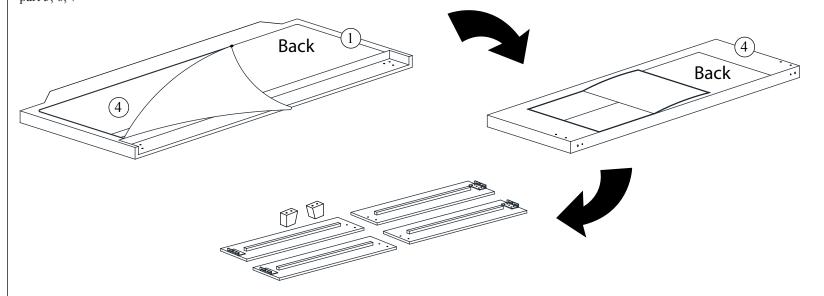

### STEP 1

Please open the zipper on the back of Headboard Cushion (1) to get more parts. Then please open the velcro on the back of Footboard Cushion (4) to get part 5, 6, 7