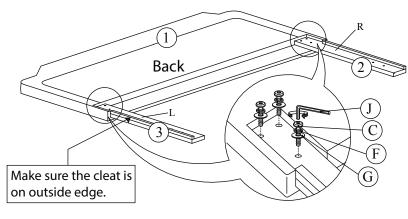

#### STEP 5

Attach Side Rail to the Headboard Leg (2) & (3) & Footboard Cushion (4). Aligning holes and securing with 2 Allen Bolts (A) per each and using L-Key (I). Do not fully tighten bolts for this step.