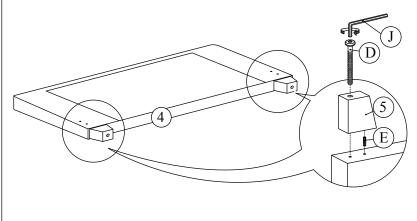

#### STEP 3

Attach each Footboard Legs (5) to the bottom of the Footboard Cushion (4) by inserting a Wood Dowel (E) & securing with 1 Allen Bolt (D) per leg using L-Key (J).