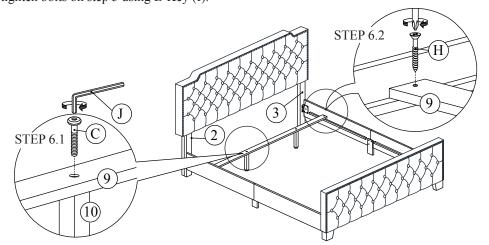

#### STEP 6

Attach Support Legs (10) to Slat (9) by securing with 1 Allen bolt (C) per support leg. Attach Slat (9) to side rail by securing with 1 Screw (H) per each side. Tighten all screws using phillips head screwdriver (NOT INCLUDED). Tighten all bolts on step 3 & 4 using L-Key (J) & tighten bolts on step 5 using L-Key (I).