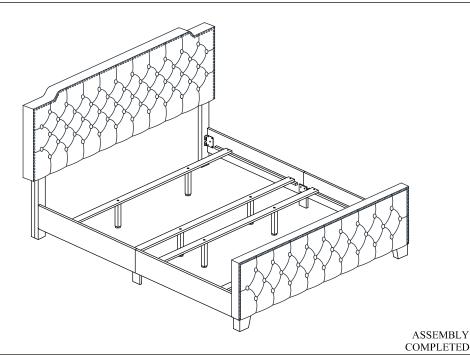

#### STEP 6

Attach Support Legs (10) to Slat (9) by securing with 1 Allen bolt (C) per support leg. Attach Slat (9) to side rail by securing with 1 Screw (H) per each side. Tighten all screws using phillips head screwdriver (NOT INCLUDED). Tighten all bolts on step 3 & 4 using L-Key (J) & tighten bolts on step 5 using L-Key (I).