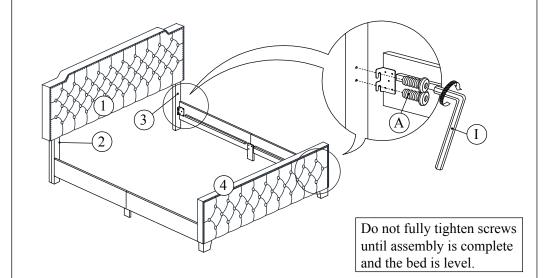

#### STEP 5

Attach Side Rail to the Headboard Leg (2) & (3) & Footboard Cushion (4). Aligning holes and securing with 2 Allen Bolts (A) per each and using L-Key (I). Do not fully tighten bolts for this step.