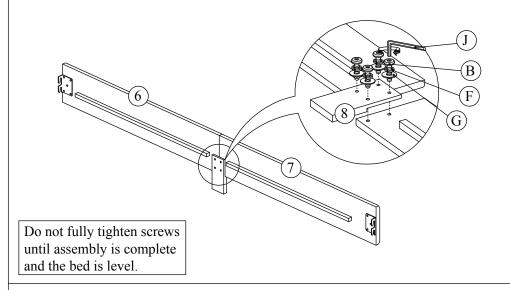

#### STEP 4

Attach the Side Rail Support Leg (8) to join of the Side Rail (6) & Side Rail (7) by securing with 4 Allen bolts (B), 4 Spring Washer (F), 4 Flat Washer (G) per support using L-Key (J).