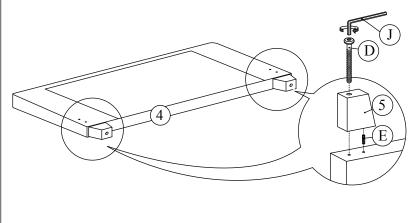

### STEP 3

Attach each Footboard Legs (5) to the bottom of the Footboard Cushion (4) by inserting a Wood Dowel (E) & securing with 1 Allen Bolt (D) per leg using L-Key (J).