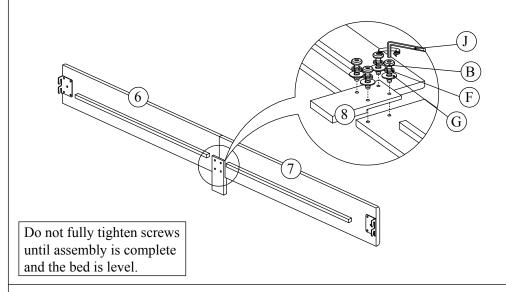

#### STEP 4

Attach the Side Rail Support Leg (8) to join of the Side Rail (6) & Side Rail (7) by securing with 4 Allen bolts (B), 4 Spring Washer (F), 4 Flat Washer (G) per support using L-Key (J).

#### STEP 6

Attach Support Legs (10) to Slat (9) by securing with 1 Allen bolt (C) per support leg. Attach Slat (9) to side rail by securing with 1 Screw (H) per each side. Tighten all screws using phillips head screwdriver (NOT INCLUDED). Tighten all bolts on step 3 & 4 using L-Key (J) & tighten bolts on step 5 using L-Key (I).