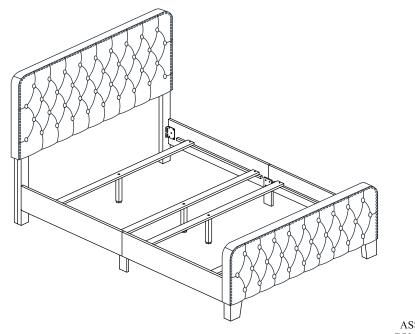

g using L-Key (J).



# **ASSEMBLY INSTRUCTION**

#### STEP 4

Attach the Side Rail Support Leg (8) to join of the Side Rail (6) & Side Rail (7) by securing with 4 Allen bolts (B), 4 Spring Washer (F), 4 Flat Washer (G) per support using L-Key (J).



#### STEP 5

Attach Side Rail to the Headboard Leg (2) & (3) & Footboard Cushion (4). Aligning holes and securing with 2 Allen Bolts (A) per each and using L-Key (I).

Do not fully tighten bolts for this step.



#### STEP 6

Attach Support Legs (10) to Slat (9) by securing with 1 Allen bolt (C) per support leg. Attach Slat (9) to side rail by securing with 1 Screw (H) per each side. Tighten all screws using phillips head screwdriver (NOT INCLUDED). Tighten all bolts on step 3 & 4 using L-Key (J) & tighten bolts on step 5 using L-Key (I).





ASSEMBLY COMPLETED