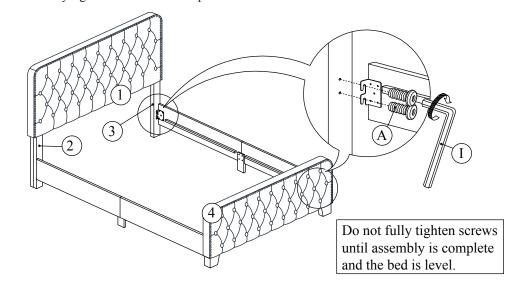

## STEP 1

Please open the zipper on the back of Headboard Cushion (1) to get more parts. Then please open the velcro on the back of Footboard Cushion (4) to get part 5, 6, 7

## STEP 2

Begin assembly by attaching each Headboard Leg (2) & (3) to the bottom of the Headboard Cushion (1) by aligning the hole and securing with 3 Allen Bolts (C), 3 Spring Washer (F), 3 Flat Washer (G) per leg using L-Key (J).

#### STEP 5

Attach Side Rail to the Headboard Leg (2) & (3) & Footboard Cushion (4). Aligning holes and securing with 2 Allen Bolts (A) per each and using L-Key (I).

Do not fully tighten bolts for this step.

#### STEP 6

Attach Support Legs (10) to Slat (9) by securing with 1 Allen bolt (C) per support leg. Attach Slat (9) to side rail by securing with 1 Screw (H) per each side. Tighten all screws using phillips head screwdriver (NOT INCLUDED). Tighten all bolts on step 3 & 4 using L-Key (J) & tighten bolts on step 5 using L-Key (I).