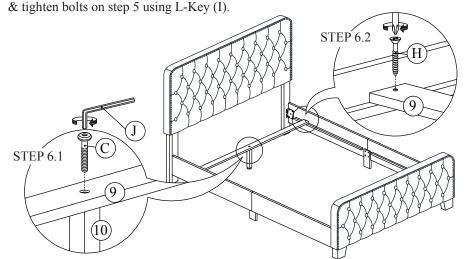

#### STEP 6

Attach Support Legs (10) to Slat (9) by securing with 1 Allen bolt (C) per support leg. Attach Slat (9) to side rail by securing with 1 Screw (H) per each side. Tighten all screws using phillips head screwdriver (NOT INCLUDED). Tighten all bolts on step 3 & 4 using L-Key (J) & tighten bolts on step 5 using L-Key (I).