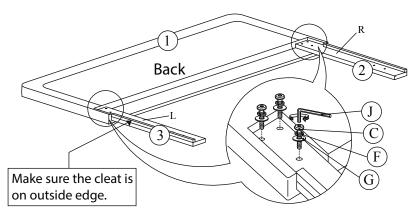

## STEP 2

Begin assembly by attaching each Headboard Leg (2) & (3) to the bottom of the Headboard Cushion (1) by aligning the hole and securing with 3 Allen Bolts (C), 3 Spring Washer (F), 3 Flat Washer (G) per leg using L-Key (J).

#### STEP 5

Attach Side Rail to the Headboard Leg (2) & (3) & Footboard Cushion (4). Aligning holes and securing with 2 Allen Bolts (A) per each and using L-Key (I).

Do not fully tighten bolts for this step.