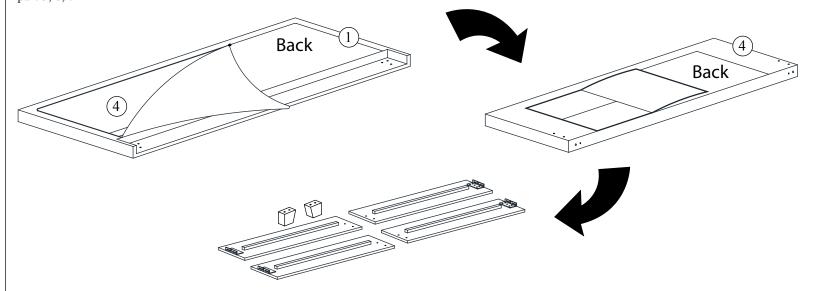

## STEP 1

Please open the zipper on the back of Headboard Cushion (1) to get more parts. Then please open the velcro on the back of Footboard Cushion (4) to get part 5, 6, 7