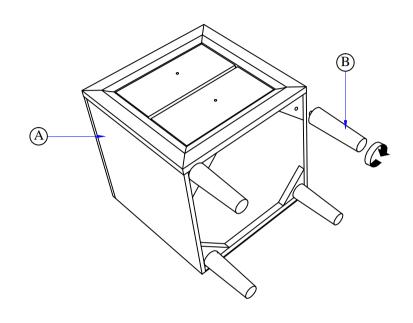

## (BOX 1)

| BOX OF NIGHT STAND |             |          |  |
|--------------------|-------------|----------|--|
| NO                 | ITEM        | QTY      |  |
| A                  | NIGHT STAND | 1 PC     |  |
| В                  | BUN FOOT    | 4<br>PCS |  |

STEP 1: Assemble Bun foot leg (1) to the bottom night stand as shown.

STEP 2: Reinstall handle by loosen the handle screw then tighten up as shown.

NOTE: MUST TIGHTEN SCREWS PERIODICALLY WITH USE SCREW WILL BECOME LOOSE CHECK TIGHTNESS OF ALL SCREW EVERY 6-8 WEEKS.