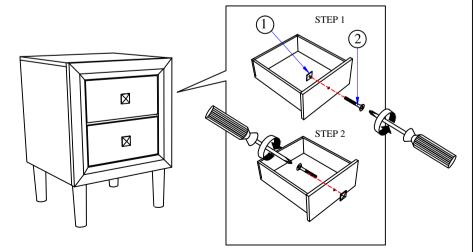

## HARDWARE LIST (FIXED INSIDE DRAWER)

| NO | ITEM                                                     | QTY      |
|----|----------------------------------------------------------|----------|
|    | HTG1073 Handle Black Antique<br>Brass (With Thread 10mm) |          |
| 1  |                                                          | 2<br>PCS |
| 2  | Truss Head Chipboard Screw m4x28mm Blk                   | 2<br>PCS |
|    | <b>\Q</b>                                                |          |

STEP 1: Assemble Bun foot leg (1) to the bottom night stand as shown.

STEP 2: Reinstall handle by loosen the handle screw then tighten up as shown.

NOTE: MUST TIGHTEN SCREWS PERIODICALLY WITH USE SCREW WILL BECOME LOOSE CHECK TIGHTNESS OF ALL SCREW EVERY 6-8 WEEKS.