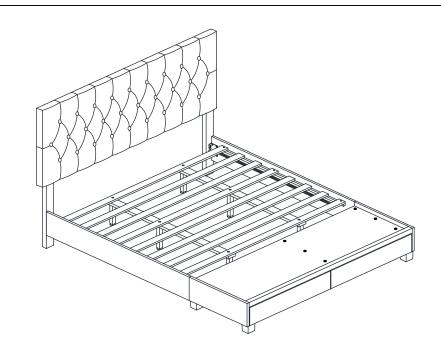

included) as shown.



### STEP 17

Attached Bed Slat (19) to the Bed Slat Support (20) and Bed Slat Support Leg (18) using 2 Allen Bolt (G) per each end. Tighten the bolts using L-Key (K) provided.



### STEP 16

Please repeat the Step 11 until Step 15 to assembly another drawer.

Then align the position to push the 2 Drawers into the footboard exactly by your hands as shown.



#### STEP 18

Attached Bed Rail (2) to the Headboard Leg (3) & (4) and Footboard each side as shown. Aligning holes and securing with 2 Allen Bolts (E) per each end by using L-Key (L) provided. (DO NOT FULLY TIGHTEN BOLTS FOR THIS STEP)



#### STEP 19

Insert Bed Slat (19) in between Bed Rail (2). Secure Bed Slat (19) with 6 CSK Screw (J). Tighten the screws with Philips screwdriver (not included).



STEP 20