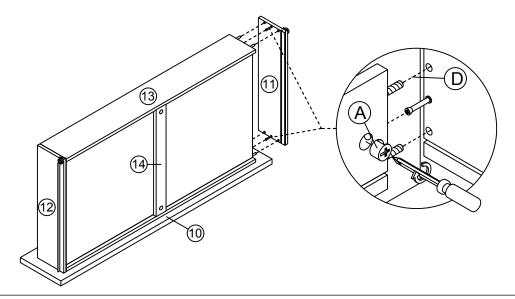

#### STEP 15

Attach Drawer Side Left (11) to the end of Drawer Head (10) and Drawer Back (13), then tighten 2 Minifix Cam Lock (A) which pre-insert in Step 9 with a Philips screwdriver (not included) as shown.