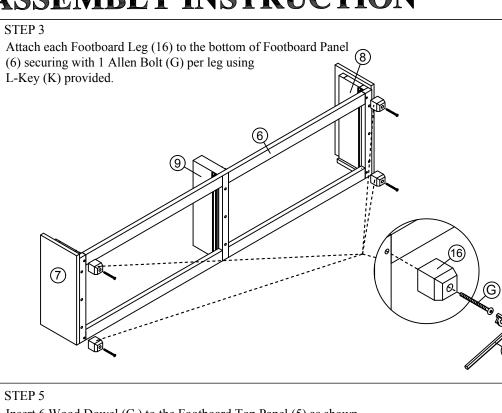

# STEP 4 After that secure 1 piece of Footboard Support (17) to the bottom of Footboard Panel (6). Tighten the Footboard Support (17) clockwise until secure. 17 (7)

'g