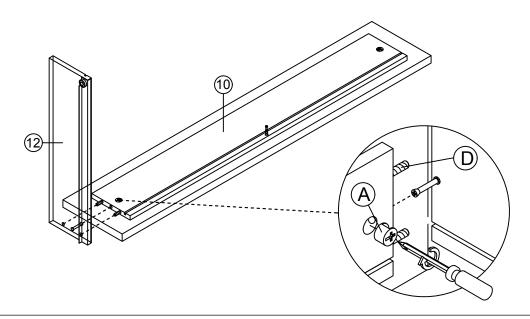

#### STEP 11

Attach Drawer Side Right (12) to the side of the Drawer Head (10), then tighten the 1 Minifix Cam Lock (A) which pre-insert in Step 7 with a Philips screwdriver (not included) as shown.