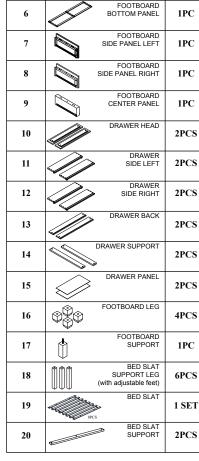

PARTLIST

| la - KB                         |      |      |             |                               |       |
|---------------------------------|------|------|-------------|-------------------------------|-------|
| TLIST                           | QTY  | ITEM | HARDWARE    |                               | QTY   |
| HEADBOARD<br>CUSHION            | 1PC  | А    | Ð           | MINIFIX CAM LOCK              | 12PCS |
| BED RAIL                        | 2PCS | В    | 9 <b></b> ) | MINIFIX CAM BOLT              | 12PCS |
| HEADBOARD LEG<br>WITH LABEL "L" | 1PC  | С    | 0111111     | WOOD DOWEL<br>(M10 x 30MM)    | 12PCS |
| HEADBOARD LEG<br>WITH LABEL "R" | 1PC  | D    | 0111110     | WOOD DOWEL<br>(M6 x 30MM)     | 16PCS |
| FOOTBOARD<br>TOP PANEL          | 1PC  | Е    | (0)         | JCBC SCREW<br>M8 x 20MM       | 8PCS  |
| FOOTBOARD<br>BOTTOM PANEL       | 1PC  | F    | 0)          | JCBC SCREW<br>M6 x 45MM       | 6PCS  |
| FOOTBOARD<br>SIDE PANEL LEFT    | 1PC  | G    | 0)          | JCBC SCREW<br>M6 x 50MM       | 27PCS |
| FOOTBOARD<br>SIDE PANEL RIGHT   | 1PC  | н    | Ø           | SPRING WAHSER<br>M6 x 13MM    | 23PCS |
| FOOTBOARD<br>CENTER PANEL       | 1PC  | I    | 0           | FLAT WASHER<br>M6 x 13MM      | 23PCS |
| DRAWER HEAD                     | 2PCS | J    | <b>3</b>    | CSK C/B SCREW<br>M4 x 32MM    | 6PCS  |
| DRAWER<br>SIDE LEFT             | 2PCS | к    |             | SMALL ALLEN KEY<br>M4 x 100MM | 1PC   |
| DRAWER<br>SIDE RIGHT            | 2PCS | L    |             | BIG ALLEN KEY<br>M5 x 65MM    | 1PC   |
| DRAWER BACK                     | 2PCS | ·    |             |                               |       |