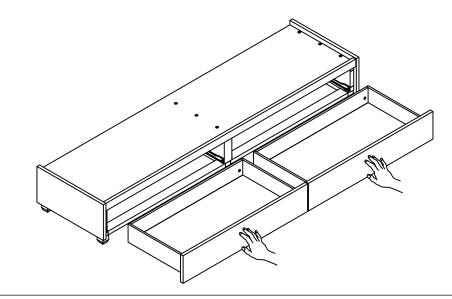

### STEP 16

Please repeat the Step 11 until Step 15 to assembly another drawer.

Then align the position to push the 2 Drawers into the footboard exactly by your hands as shown.