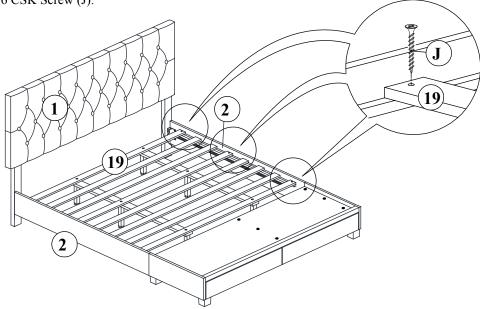

#### STEP 19

Insert Bed Slat (19) in between Bed Rail (2). Secure Bed Slat (19) with 6 CSK Screw (J). Tighten the screws with Philips screwdriver (not included).

STEP 20