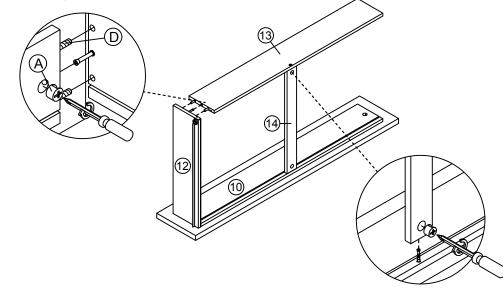

### STEP 13

Attach Drawer Back (13) to the end of Drawer Side Right (12) and Drawer Support (14), then tighten the 2 Minifix Cam Lock (A) which pre-insert in Step 9 & 10 with a Philips screwdriver (not included) as shown.