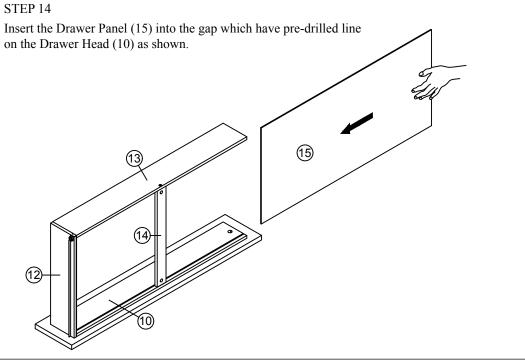

### STEP 16

Please repeat the Step 11 until Step 15 to assembly another drawer.

Then align the position to push the 2 Drawers into the footboard exactly by your hands as shown.