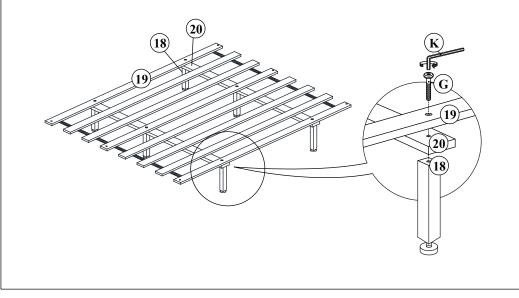

### STEP 17

Attached Bed Slat (19) to the Bed Slat Support (20) and Bed Slat Support Leg (18) using 2 Allen Bolt (G) per each end. Tighten the bolts using L-Key (K) provided.