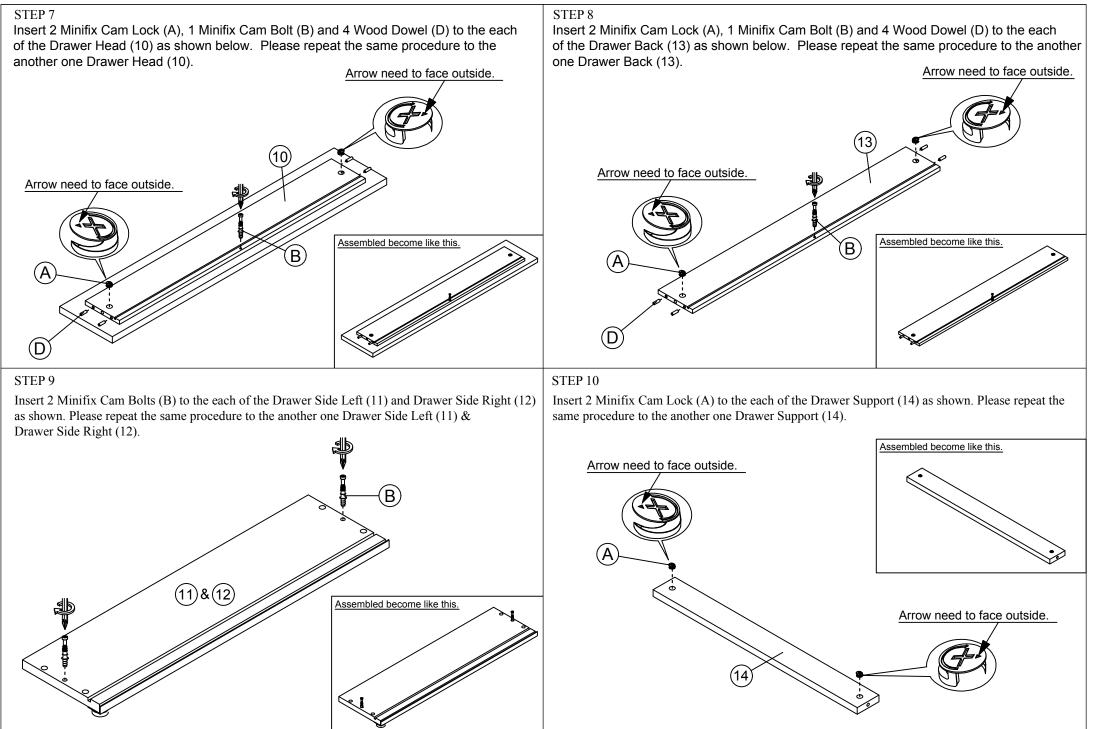

#### STEP 11

Attach Drawer Side Right (12) to the side of the Drawer Head (10), then tighten the 1 Minifix Cam Lock (A) which pre-insert in Step 7 with a Philips screwdriver (not included) as shown.

### STEP 12

After that, attached Drawer Support (14) to the Drawer Head (10), then tighten the 1 Minifix Cam Lock (A) which pre-insert in Step 10 with a Philips screwdriver (not included) as shown.

### STEP 13

Attach Drawer Back (13) to the end of Drawer Side Right (12) and Drawer Support (14), then tighten the 2 Minifix Cam Lock (A) which pre-insert in Step 9 & 10 with a Philips screwdriver (not included) as shown.

#### STEP 15

Attach Drawer Side Left (11) to the end of Drawer Head (10) and Drawer Back (13), then tighten 2 Minifix Cam Lock (A) which pre-insert in Step 9 with a Philips screwdriver (not included) as shown.