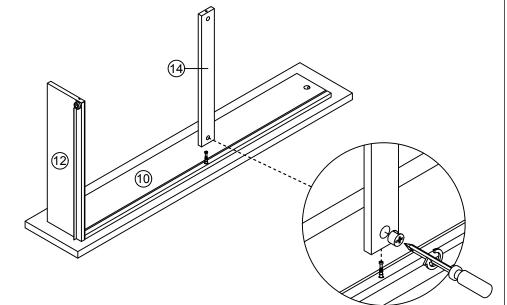

### STEP 12

After that, attached Drawer Support (14) to the Drawer Head (10), then tighten the 1 Minifix Cam Lock (A) which pre-insert in Step 10 with a Philips screwdriver (not included) as shown.