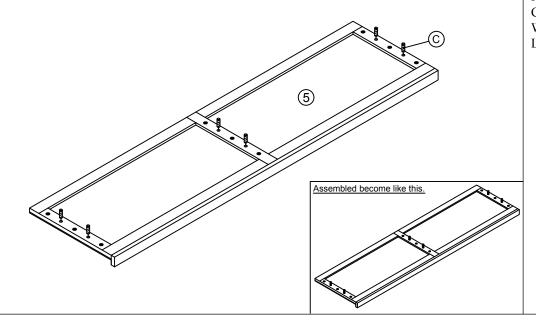

Insert 6 Wood Dowel (C) to the Footboard Top Panel (5) as shown.

#### STEP 6

Then attach the Footboard Top Panel (5) to the Footboard Side Panel Left (7), Footboard Side Panel Right (8) and Footboard Center Panel (9) securing with 9 Allen Bolts (G), 9 Spring Washer (H), 9 Flat Washer (I) by using L-Key (K) as shown.