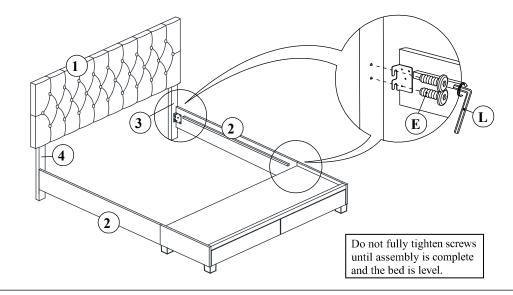

#### STEP 18

Attached Bed Rail (2) to the Headboard Leg (3) & (4) and Footboard each side as shown. Aligning holes and securing with 2 Allen Bolts (E) per each end by using L-Key (L) provided. (DO NOT FULLY TIGHTEN BOLTS FOR THIS STEP)