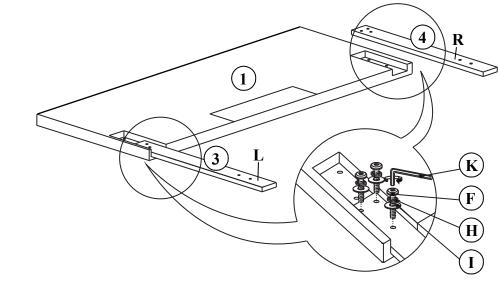

#### STEP 18

Attached Bed Rail (2) to the Headboard Leg (3) & (4) and Footboard each side as shown. Aligning holes and securing with 2 Allen Bolts (E) per each end by using L-Key (L) provided. (DO NOT FULLY TIGHTEN BOLTS FOR THIS STEP)