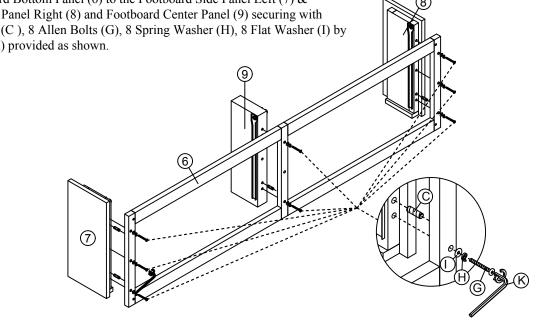

#### STEP 2

Attach Footboard Bottom Panel (6) to the Footboard Side Panel Left (7) & Footboard Side Panel Right (8) and Footboard Center Panel (9) securing with 6 Wood Dowel (C), 8 Allen Bolts (G), 8 Spring Washer (H), 8 Flat Washer (I) by using L-Key (K) provided as shown.

#### STEP 6

Then attach the Footboard Top Panel (5) to the Footboard Side Panel Left (7), Footboard Side Panel Right (8) and Footboard Center Panel (9) securing with 9 Allen Bolts (G), 9 Spring Washer (H), 9 Flat Washer (I) by using L-Key (K) as shown.