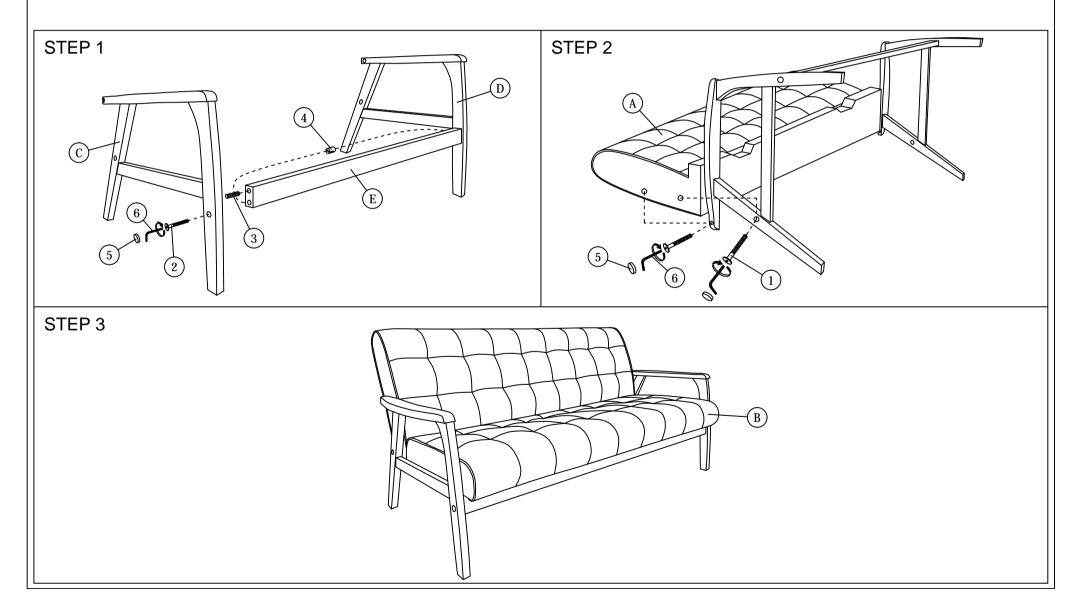

## ASSEMBLY INSTRUCTIONS

READ THE INSTRUCTION CAREFULLY. REMOVE ALL THE WRAPPING MATERIALS, STAPLES AND STRAPS FROM THE CARTON. REFER TO THE HARDWARE AND FURNITURE PARTS LIST AS A GUIDANCE. MAKE SURE YOU HAVE ALL THE PARTS BEFORE YOU START ASSEMBLING. PLACE ALL THE WOODEN FURNITURE PARTS ON A CLEAN, FLAT AND SOFT SURFACE SUCH AS CARPET TO PREVENT FROM SCRATCHES.

CAUTION: KEEP ALL HARDWARE PART OUT OF REACH OF CHILDREN.

|      | PART LIST    |     | HARDWARE LIST |                           |      |
|------|--------------|-----|---------------|---------------------------|------|
|      |              |     |               |                           |      |
| ITEM | DESCRIPTION  | QTY | ITEM          | DESCRIPTION               | QTY  |
| Α    | CUSHION BACK | 1pc | 1             | JCBB Bolt M8 x 60mm       | 4pcs |
| В    | CUSHION SEAT | 1pc | 2             | JCBB Bolt M8 x 80mm       | 2pcs |
| С    | ARM (L)      | 1pc | 3             | Wood Dowel M10 x 40mm     | 2pcs |
| D    | ARM (R)      | 1pc | 4             | M8 Bran Nut               | 2pcs |
| E    | APRON        | 1pc | 5             | Wood Button Dia 18.5mm    | 6pcs |
|      |              |     | 6             | M5 Allen Key (Ball Shape) | 1pc  |