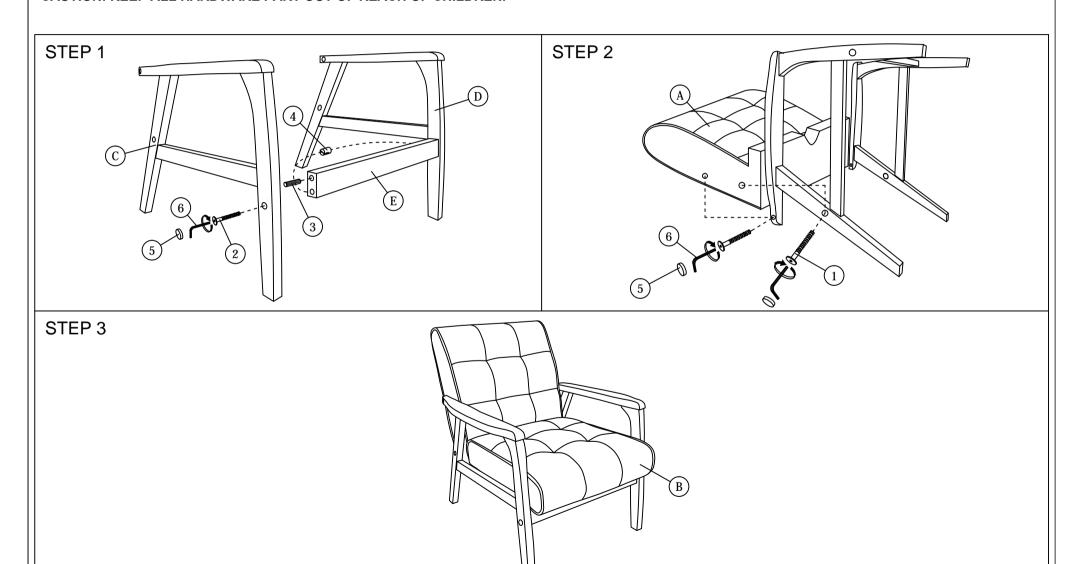

## **ASSEMBLY INSTRUCTIONS**

READ THE INSTRUCTION CAREFULLY. REMOVE ALL THE WRAPPING MATERIALS, STAPLES AND STRAPS FROM THE CARTON.
REFER TO THE HARDWARE AND FURNITURE PARTS LIST AS A GUIDANCE.
MAKE SURE YOU HAVE ALL THE PARTS BEFORE YOU START ASSEMBLING.
PLACE ALL THE WOODEN FURNITURE PARTS ON A CLEAN, FLAT AND SOFT SURFACE SUCH AS CARPET TO PREVENT FROM SCRATCHES.

| PART LIST |                  |                                                                        |  |
|-----------|------------------|------------------------------------------------------------------------|--|
| ITEM      | DESCRIPTION      | QTY                                                                    |  |
| Α         | CUSHION BACK     | 1pc                                                                    |  |
| В         | CUSHION SEAT     | 1pc                                                                    |  |
| С         | ARM (L)          | 1pc                                                                    |  |
| D         | ARM (R)          | 1pc                                                                    |  |
| Е         | APRON            | 1pc                                                                    |  |
|           | A<br>B<br>C<br>D | ITEM DESCRIPTION  A CUSHION BACK  B CUSHION SEAT  C ARM (L)  D ARM (R) |  |

| HARDWARE LIST |                           |                  |      |  |
|---------------|---------------------------|------------------|------|--|
| ITEM          | DESCRIPTION               |                  | QTY  |  |
| 1             | JCBB Bolt M8 x 60mm       | <b></b> 0        | 4pcs |  |
| 2             | JCBB Bolt M8 x 80mm       | <b>~~~~~~~</b> ⊕ | 2pcs |  |
| 3             | Wood Dowel M10 x 40mm     |                  | 2pcs |  |
| 4             | M8 Bran Nut               | 8                | 2pcs |  |
| 5             | Wood Button Dia 18.5mm    | 0                | 6pcs |  |
| 6             | M5 Allen Key (Ball Shape) | <u> </u>         | 1pc  |  |

## CAUTION: KEEP ALL HARDWARE PART OUT OF REACH OF CHILDREN.