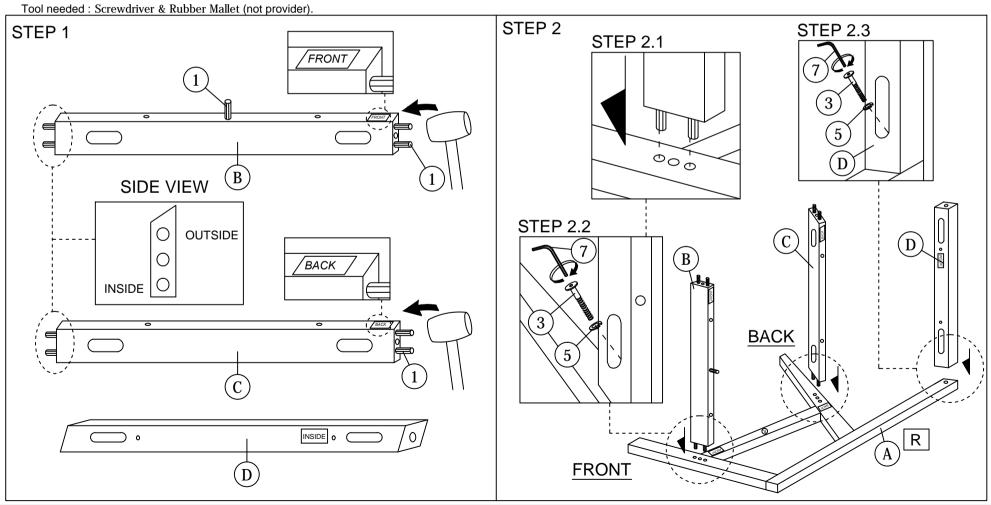

## **ASSEMBLY INSTRUCTIONS**

Read this instruction carefully. See hardware and furniture part list for guidance. Be sure all parts are complete, before you assemble. Place all wooden furniture parts on a clean and flat soft surface to prevent from being scratched. Follow the figure to start assembling.

- CAUTIONS: 1. Do not FULLY TIGHTEN the nut or nut bolt until all nut or bolt is ready assembed.
  - 2. Do not OVER TIGHTEN the nut or bolt to avoid causing damages to the thread.
  - 3. Keep all hardware parts out of reach of children.
  - Strictly no power drill to assemble. Use only the screwdrivers for installation to protect the wood frame.

|      | PART LIST         |       |  |
|------|-------------------|-------|--|
| ITEM | DESCRIPTION       | QTY   |  |
| Α    | ARM (L/R)         | 2 PCS |  |
| В    | FRONT RAIL        | 1 PC  |  |
| С    | BACK RAIL         | 1 PC  |  |
| D    | BACK SUPPORT RAIL | 1 PC  |  |
| Е    | CUSHION BACK      | 1 PC  |  |
| F    | CUSHION SEAT      | 1 PC  |  |

| ١ | HARDWARE LIST |                            |       |  |  |
|---|---------------|----------------------------|-------|--|--|
| ┪ | ITEM          | DESCRIPTION                | QTY   |  |  |
| ┪ | 1             | WOOD DOWEL M10 x 30mm      | 9 PCS |  |  |
| ┥ | 2             | WOOD BUTTON DIA 13.5 x 9mm | 2 PCS |  |  |
| 4 | 3             | JCBB BOLT M8 x 50mm        | 9 PCS |  |  |
| ┙ | 4             | M8 FLAT WASHER             | 3 PCS |  |  |
| ╛ | 5             | M8 SPRING WASHER           | 9 PCS |  |  |
|   | 6             | WOOD SCREW M4 x 38mm       | 6 PCS |  |  |
| ٦ | 7             | M5 ALLEN KEY (BALL SHAPE)  | 1 PC  |  |  |
| _ |               |                            |       |  |  |