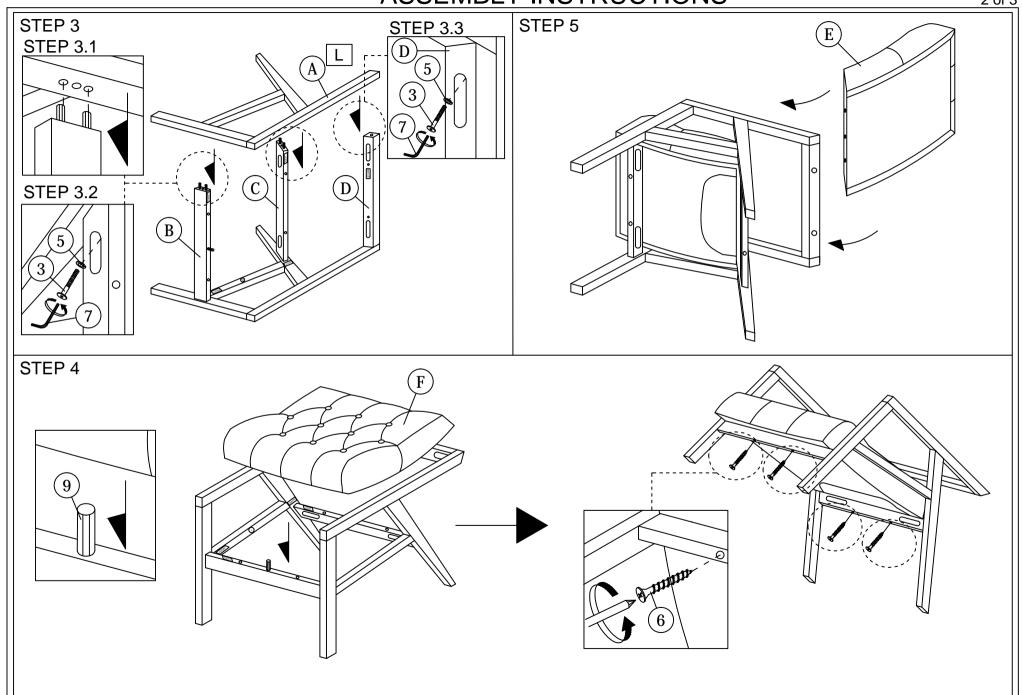

## **ASSEMBLY INSTRUCTIONS**

Read this instruction carefully. See hardware and furniture part list for guidance. Be sure all parts are complete, before you assemble. Place all wooden furniture parts on a clean and flat soft surface to prevent from being scratched. Follow the figure to start assembling.

- CAUTIONS: 1. Do not FULLY TIGHTEN the nut or nut bolt until all nut or bolt is ready assembed.
  - 2. Do not OVER TIGHTEN the nut or bolt to avoid causing damages to the thread.
  - 3. Keep all hardware parts out of reach of children.
  - Strictly no power drill to assemble. Use only the screwdrivers for installation to protect the wood frame.

|      | PART LIST         |       |  |
|------|-------------------|-------|--|
| ITEM | DESCRIPTION       | QTY   |  |
| Α    | ARM (L/R)         | 2 PCS |  |
| В    | FRONT RAIL        | 1 PC  |  |
| С    | BACK RAIL         | 1 PC  |  |
| D    | BACK SUPPORT RAIL | 1 PC  |  |
| Е    | CUSHION BACK      | 1 PC  |  |
| F    | CUSHION SEAT      | 1 PC  |  |

| ١ | HARDWARE LIST |                            |       |  |  |
|---|---------------|----------------------------|-------|--|--|
| ┪ | ITEM          | DESCRIPTION                | QTY   |  |  |
| ┪ | 1             | WOOD DOWEL M10 x 30mm      | 9 PCS |  |  |
| ┥ | 2             | WOOD BUTTON DIA 13.5 x 9mm | 2 PCS |  |  |
| 4 | 3             | JCBB BOLT M8 x 50mm        | 9 PCS |  |  |
| ┙ | 4             | M8 FLAT WASHER             | 3 PCS |  |  |
| ╛ | 5             | M8 SPRING WASHER           | 9 PCS |  |  |
|   | 6             | WOOD SCREW M4 x 38mm       | 6 PCS |  |  |
| ٦ | 7             | M5 ALLEN KEY (BALL SHAPE)  | 1 PC  |  |  |
| _ |               |                            |       |  |  |