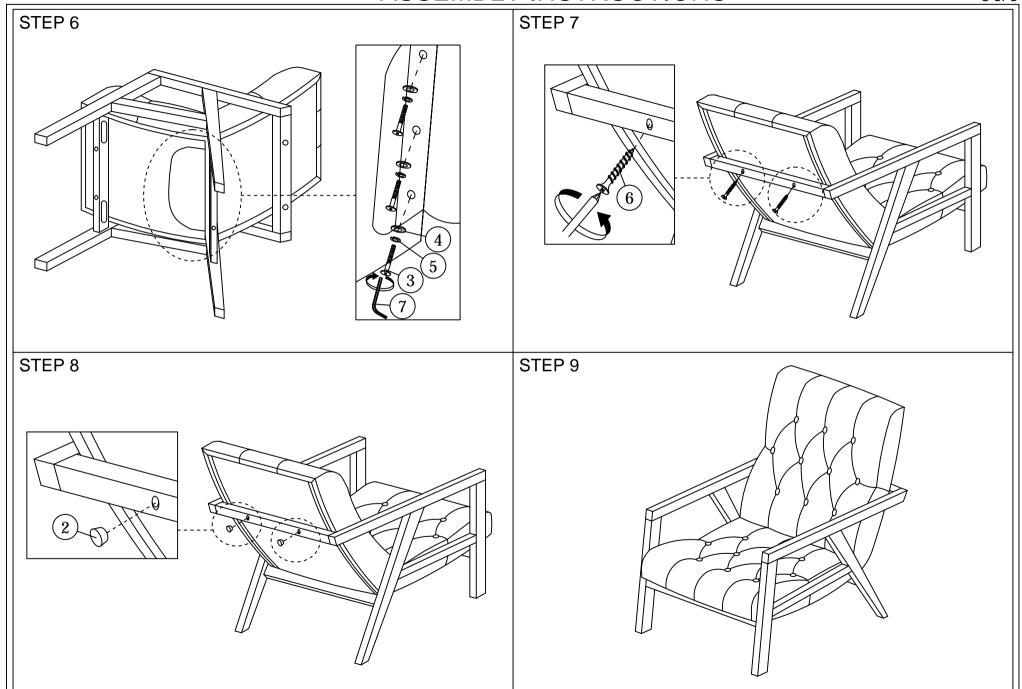

## **ASSEMBLY INSTRUCTIONS**

Read this instruction carefully. See hardware and furniture part list for guidance. Be sure all parts are complete, before you assemble. Place all wooden furniture parts on a clean and flat soft surface to prevent from being scratched. Follow the figure to start assembling.

- CAUTIONS: 1. Do not FULLY TIGHTEN the nut or nut bolt until all nut or bolt is ready assembed.
  - 2. Do not OVER TIGHTEN the nut or bolt to avoid causing damages to the thread.
  - 3. Keep all hardware parts out of reach of children.
  - Strictly no power drill to assemble. Use only the screwdrivers for installation to protect the wood frame.

|      | PART LIST         |       |  |
|------|-------------------|-------|--|
| ITEM | DESCRIPTION       | QTY   |  |
| Α    | ARM (L/R)         | 2 PCS |  |
| В    | FRONT RAIL        | 1 PC  |  |
| С    | BACK RAIL         | 1 PC  |  |
| D    | BACK SUPPORT RAIL | 1 PC  |  |
| Е    | CUSHION BACK      | 1 PC  |  |
| F    | CUSHION SEAT      | 1 PC  |  |

| ١ | HARDWARE LIST |                            |       |  |  |
|---|---------------|----------------------------|-------|--|--|
| ┪ | ITEM          | DESCRIPTION                | QTY   |  |  |
| ┪ | 1             | WOOD DOWEL M10 x 30mm      | 9 PCS |  |  |
| ┥ | 2             | WOOD BUTTON DIA 13.5 x 9mm | 2 PCS |  |  |
| 4 | 3             | JCBB BOLT M8 x 50mm        | 9 PCS |  |  |
| ┙ | 4             | M8 FLAT WASHER             | 3 PCS |  |  |
| ╛ | 5             | M8 SPRING WASHER           | 9 PCS |  |  |
|   | 6             | WOOD SCREW M4 x 38mm       | 6 PCS |  |  |
| ٦ | 7             | M5 ALLEN KEY (BALL SHAPE)  | 1 PC  |  |  |
| _ |               |                            |       |  |  |