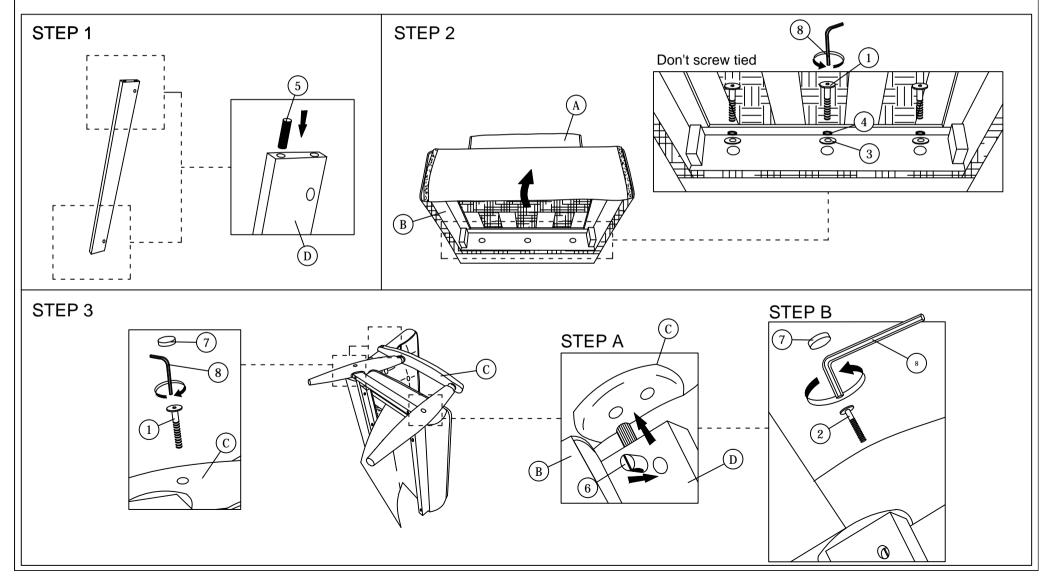

## **ASSEMBLY INSTRUCTIONS**

Read this instruction carefully. See hardware and furniture part list for guidance. Be sure all parts are complete, before you assemble. Place all wooden furniture parts on a clean and flat soft surface to prevent from being scratched. Follow the figure to start assembling.

CAUTIONS: 1. Do not FULLY - TIGHTEN the nut or nut bolt until all nut or bolt is ready assembed.

2. Do not OVER - TIGHTEN the nut or bolt to avoid causing damages to the thread.

3. Keep all hardware parts out of reach of children.

NOTE: THE LIST AND QUANTITY SHOWN ARE FOR 1 UNIT ASSEMBLY.

| PART LIST |             |      |  |
|-----------|-------------|------|--|
| ITEM      | DESCRIPTION | QTY  |  |
| Α         | BACK        | 1pc  |  |
| В         | SEAT        | 1pc  |  |
| С         | ARM         | 2pcs |  |
| D         | FRONT RAIL  | 1pc  |  |

| PART LIST |                           |                                        |      |  |
|-----------|---------------------------|----------------------------------------|------|--|
| ITEM      | DESCRIPTION               |                                        | QTY  |  |
| 1         | JCBB Bolt M8 x 60mm       | <del></del>                            | 7pcs |  |
| 2         | JCBB Bolt M8 x 80mm       | ······································ | 2pcs |  |
| 3         | M8 Flat Washer            | 0                                      | 3pcs |  |
| 4         | M8 Spring Washer          | 0                                      | 3pcs |  |
| 5         | Wood Dowel M10 x 40mm     |                                        | 2pcs |  |
| 6         | M8 Bran Nut               |                                        | 2pcs |  |
| 7         | Wood Button Dia 18.5mm    | 0                                      | 6pcs |  |
| 8         | M5 Allen Key (Ball Shape) | <b>\</b>                               | 1pc  |  |
| 9         | Wood Screw M4 x 50mm      |                                        | 2pcs |  |