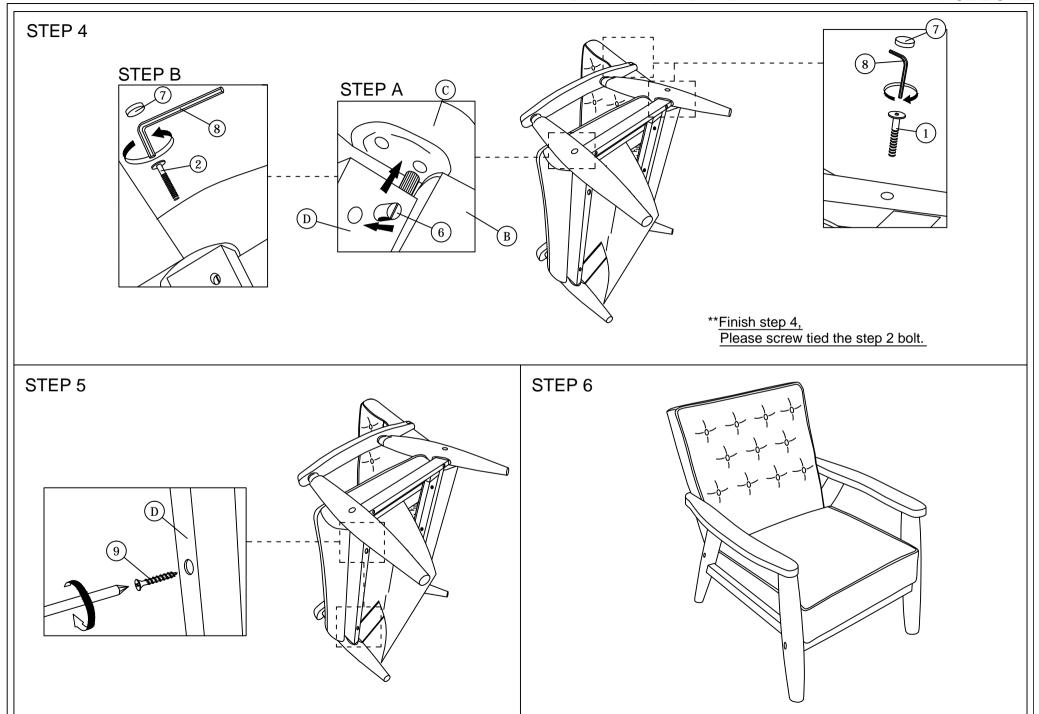

## **ASSEMBLY INSTRUCTIONS**

Read this instruction carefully. See hardware and furniture part list for guidance. Be sure all parts are complete, before you assemble. Place all wooden furniture parts on a clean and flat soft surface to prevent from being scratched. Follow the figure to start assembling.

CAUTIONS: 1. Do not FULLY - TIGHTEN the nut or nut bolt until all nut or bolt is ready assembed.

2. Do not OVER - TIGHTEN the nut or bolt to avoid causing damages to the thread.

3. Keep all hardware parts out of reach of children.

NOTE: THE LIST AND QUANTITY SHOWN ARE FOR 1 UNIT ASSEMBLY.

| PART LIST |             |      |  |
|-----------|-------------|------|--|
| ITEM      | DESCRIPTION | QTY  |  |
| Α         | BACK        | 1pc  |  |
| В         | SEAT        | 1pc  |  |
| С         | ARM         | 2pcs |  |
| D         | FRONT RAIL  | 1pc  |  |

| PART LIST |                           |                                        |      |  |
|-----------|---------------------------|----------------------------------------|------|--|
| ITEM      | DESCRIPTION               |                                        | QTY  |  |
| 1         | JCBB Bolt M8 x 60mm       | <del></del>                            | 7pcs |  |
| 2         | JCBB Bolt M8 x 80mm       | ······································ | 2pcs |  |
| 3         | M8 Flat Washer            | 0                                      | 3pcs |  |
| 4         | M8 Spring Washer          | 0                                      | 3pcs |  |
| 5         | Wood Dowel M10 x 40mm     |                                        | 2pcs |  |
| 6         | M8 Bran Nut               |                                        | 2pcs |  |
| 7         | Wood Button Dia 18.5mm    | 0                                      | 6pcs |  |
| 8         | M5 Allen Key (Ball Shape) | <b>\</b>                               | 1pc  |  |
| 9         | Wood Screw M4 x 50mm      |                                        | 2pcs |  |