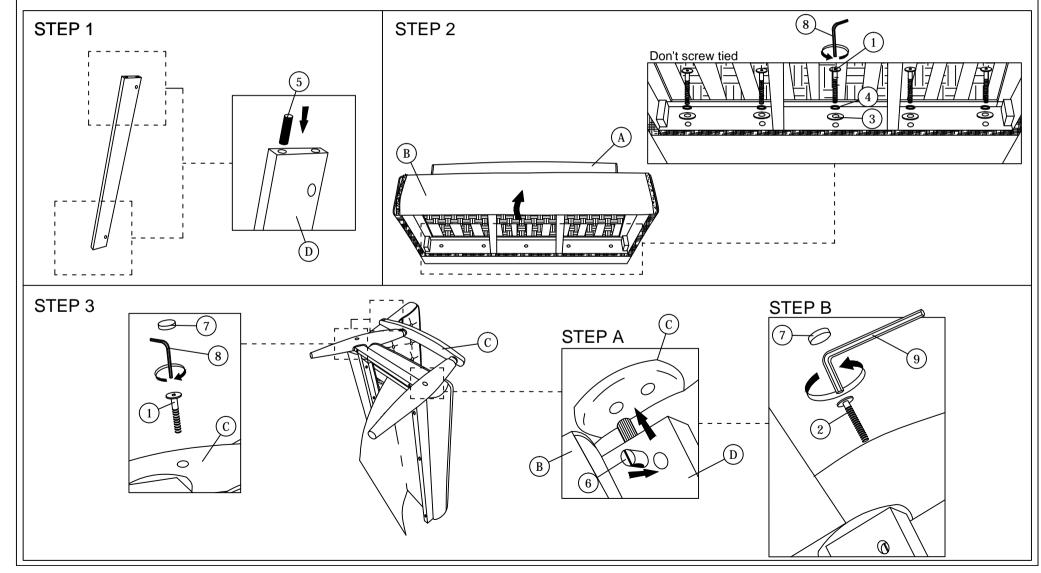

### PAGE 1 OF 2

Read this instruction carefully. See hardware and furniture part list for guidance. Be sure all parts are complete, before you assemble. Place all wooden furniture parts on a clean and flat soft surface to prevent from being scratched. Follow the figure to start assembling.

CAUTIONS : 1. Do not FULLY - TIGHTEN the nut or nut bolt until all nut or bolt is ready assembed. 2. Do not OVER - TIGHTEN the nut or bolt to avoid causing damages to the thread. 3. Keep all hardware parts out of reach of children.

NOTE : THE LIST AND QUANTITY SHOWN ARE FOR 1 UNIT ASSEMBLY.

|      | PART LIST   |      |      | PART LIST                 |                                        |      |
|------|-------------|------|------|---------------------------|----------------------------------------|------|
| ITEM | DESCRIPTION | QTY  | ITEM | DESCRIPTION               |                                        | QTY  |
| А    | BACK        | 1pcs | 1    | JCBB Bolt M8 x 60mm       | •••••••••••••••••••••••••••••••••••••• | 9pcs |
| В    | SEAT        | 1pcs | 2    | JCBB Bolt M8 x 80mm       |                                        | 2pcs |
| С    | ARM         | 2pcs | 3    | M8 Flat Washer            | 0                                      | 5pcs |
| D    | FRONT RAIL  | 1pcs | 4    | M8 Spring Washer          | 0                                      | 5pcs |
|      |             |      | 5    | Wood Dowel M10 x 40mm     | Ø                                      | 2pcs |
|      |             |      | 6    | M8 Bran Nut               | 6                                      | 2pcs |
|      |             |      | 7    | Wood Button Dia 18.5mm    | Q                                      | 6pcs |
|      |             |      | 8    | M5 Allen Key (Ball Shape) | >                                      | 1pc  |
|      |             |      | 9    | Wood Screw M4 x 50mm      |                                        | 3pcs |
|      |             |      |      |                           |                                        |      |