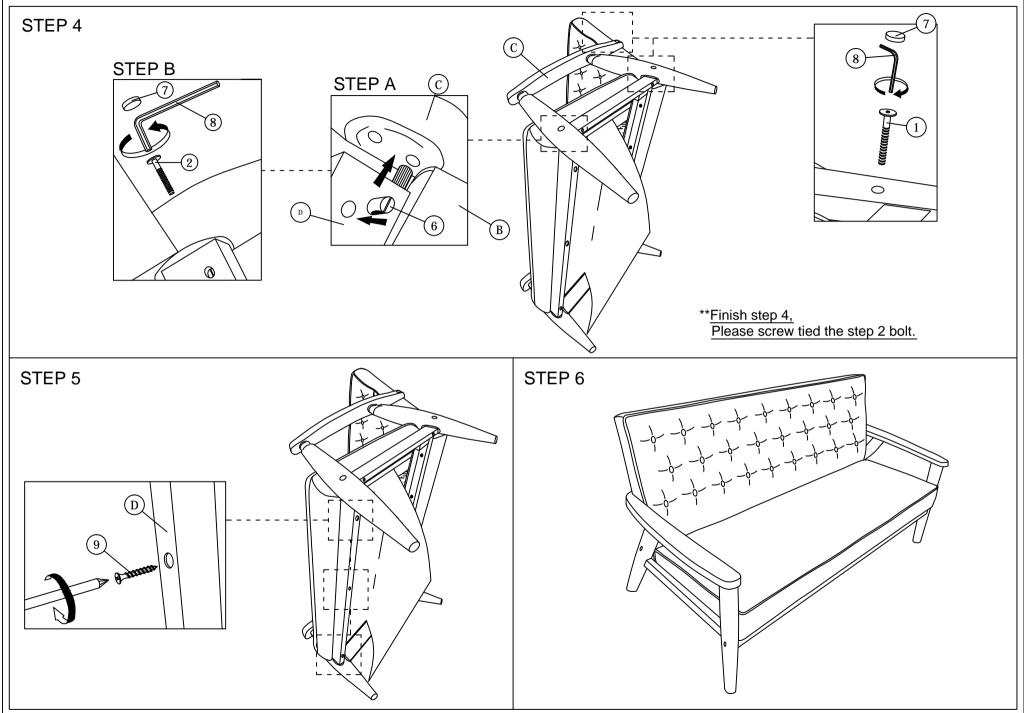

### PAGE 1 OF 2

Read this instruction carefully. See hardware and furniture part list for guidance. Be sure all parts are complete, before you assemble. Place all wooden furniture parts on a clean and flat soft surface to prevent from being scratched. Follow the figure to start assembling.

CAUTIONS : 1. Do not FULLY - TIGHTEN the nut or nut bolt until all nut or bolt is ready assembed. 2. Do not OVER - TIGHTEN the nut or bolt to avoid causing damages to the thread. 3. Keep all hardware parts out of reach of children.

NOTE : THE LIST AND QUANTITY SHOWN ARE FOR 1 UNIT ASSEMBLY.

|      | PART LIST   |      |      | PART LIST                 |                                        |      |
|------|-------------|------|------|---------------------------|----------------------------------------|------|
| ITEM | DESCRIPTION | QTY  | ITEM | DESCRIPTION               |                                        | QTY  |
| А    | BACK        | 1pcs | 1    | JCBB Bolt M8 x 60mm       | •••••••••••••••••••••••••••••••••••••• | 9pcs |
| В    | SEAT        | 1pcs | 2    | JCBB Bolt M8 x 80mm       |                                        | 2pcs |
| С    | ARM         | 2pcs | 3    | M8 Flat Washer            | 0                                      | 5pcs |
| D    | FRONT RAIL  | 1pcs | 4    | M8 Spring Washer          | 0                                      | 5pcs |
|      |             |      | 5    | Wood Dowel M10 x 40mm     | Ø                                      | 2pcs |
|      |             |      | 6    | M8 Bran Nut               | 6                                      | 2pcs |
|      |             |      | 7    | Wood Button Dia 18.5mm    | Q                                      | 6pcs |
|      |             |      | 8    | M5 Allen Key (Ball Shape) | >                                      | 1pc  |
|      |             |      | 9    | Wood Screw M4 x 50mm      |                                        | 3pcs |
|      |             |      |      |                           |                                        |      |