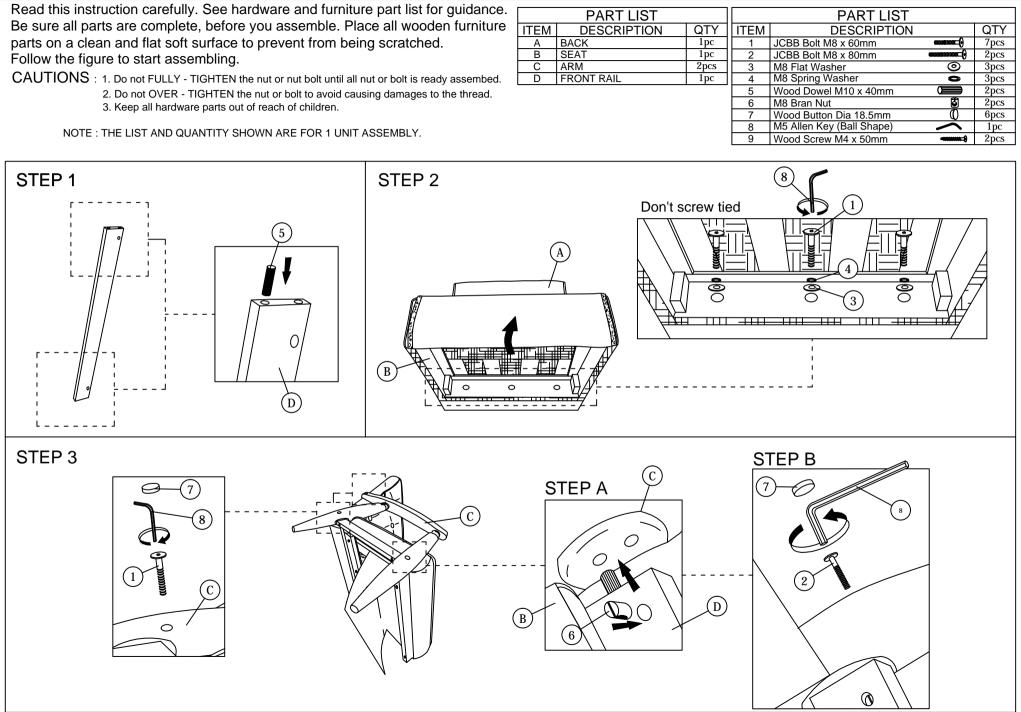

### PAGE 1 OF 2

Read this instruction carefully. See hardware and furniture part list for guidance. Be sure all parts are complete, before you assemble. Place all wooden furniture parts on a clean and flat soft surface to prevent from being scratched. Follow the figure to start assembling.

CAUTIONS : 1. Do not FULLY - TIGHTEN the nut or nut bolt until all nut or bolt is ready assembed. 2. Do not OVER - TIGHTEN the nut or bolt to avoid causing damages to the thread. 3. Keep all hardware parts out of reach of children.

NOTE : THE LIST AND QUANTITY SHOWN ARE FOR 1 UNIT ASSEMBLY.

|      | PART LIST   |      |      | PART LIST                 |                                        |      |
|------|-------------|------|------|---------------------------|----------------------------------------|------|
| ITEM | DESCRIPTION | QTY  | ITEM | DESCRIPTION               |                                        | QTY  |
| А    | BACK        | 1pcs | 1    | JCBB Bolt M8 x 60mm       | •••••••••••••••••••••••••••••••••••••• | 9pcs |
| В    | SEAT        | 1pcs | 2    | JCBB Bolt M8 x 80mm       |                                        | 2pcs |
| С    | ARM         | 2pcs | 3    | M8 Flat Washer            | 0                                      | 5pcs |
| D    | FRONT RAIL  | 1pcs | 4    | M8 Spring Washer          | 0                                      | 5pcs |
|      |             |      | 5    | Wood Dowel M10 x 40mm     | Ø                                      | 2pcs |
|      |             |      | 6    | M8 Bran Nut               | 6                                      | 2pcs |
|      |             |      | 7    | Wood Button Dia 18.5mm    | Q                                      | 6pcs |
|      |             |      | 8    | M5 Allen Key (Ball Shape) | >                                      | 1pc  |
|      |             |      | 9    | Wood Screw M4 x 50mm      |                                        | 3pcs |
|      |             |      |      |                           |                                        |      |