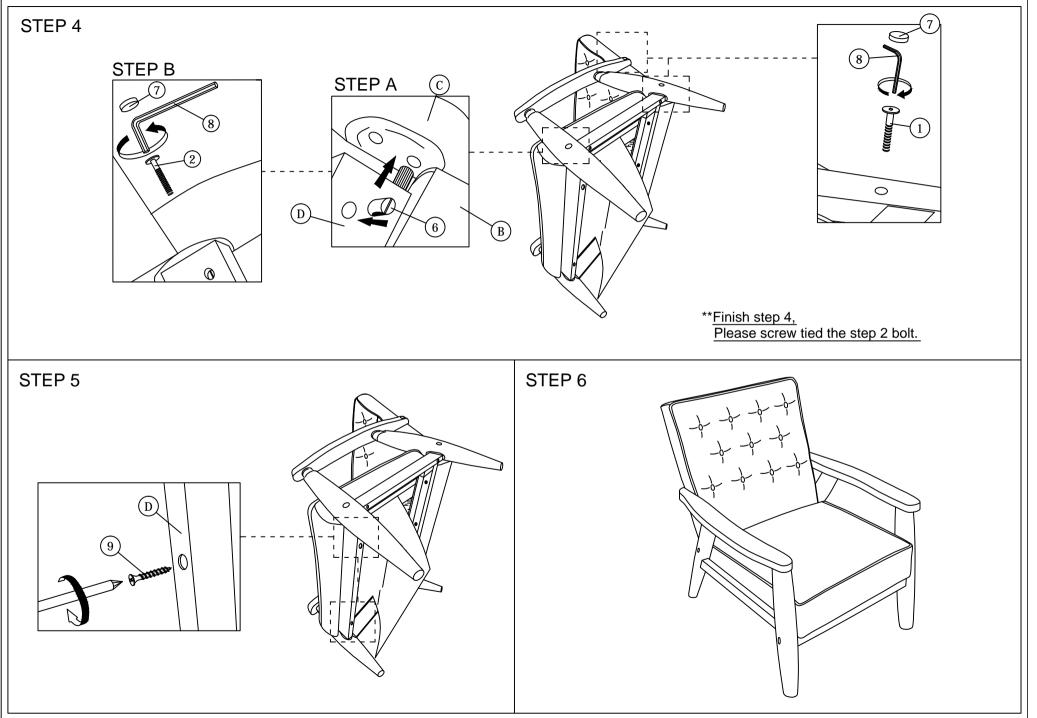

### PAGE 1 OF 2

Read this instruction carefully. See hardware and furniture part list for guidance. Be sure all parts are complete, before you assemble. Place all wooden furniture parts on a clean and flat soft surface to prevent from being scratched. Follow the figure to start assembling.

CAUTIONS : 1. Do not FULLY - TIGHTEN the nut or nut bolt until all nut or bolt is ready assembed. 2. Do not OVER - TIGHTEN the nut or bolt to avoid causing damages to the thread. 3. Keep all hardware parts out of reach of children.

NOTE : THE LIST AND QUANTITY SHOWN ARE FOR 1 UNIT ASSEMBLY.

|      | PART LIST   |      |      | PART LIST                 |                                        |      |
|------|-------------|------|------|---------------------------|----------------------------------------|------|
| ITEM | DESCRIPTION | QTY  | ITEM | DESCRIPTION               |                                        | QTY  |
| А    | BACK        | 1pcs | 1    | JCBB Bolt M8 x 60mm       | •••••••••••••••••••••••••••••••••••••• | 9pcs |
| В    | SEAT        | 1pcs | 2    | JCBB Bolt M8 x 80mm       |                                        | 2pcs |
| С    | ARM         | 2pcs | 3    | M8 Flat Washer            | 0                                      | 5pcs |
| D    | FRONT RAIL  | 1pcs | 4    | M8 Spring Washer          | 0                                      | 5pcs |
|      |             |      | 5    | Wood Dowel M10 x 40mm     | Ø                                      | 2pcs |
|      |             |      | 6    | M8 Bran Nut               | 6                                      | 2pcs |
|      |             |      | 7    | Wood Button Dia 18.5mm    | Q                                      | 6pcs |
|      |             |      | 8    | M5 Allen Key (Ball Shape) | >                                      | 1pc  |
|      |             |      | 9    | Wood Screw M4 x 50mm      |                                        | 3pcs |
|      |             |      |      |                           |                                        |      |