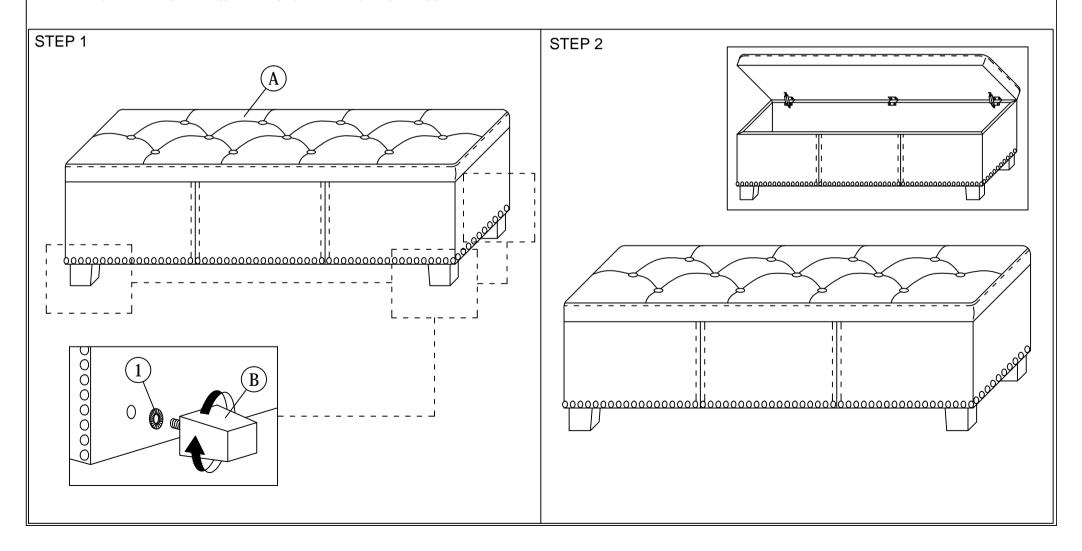

## **ASSEMBLY INSTRUCTIONS**

Read this instruction carefully. See hardware and furniture part list for guidance. Be sure all parts are complete, before you assemble. Place all wooden furniture parts on a clean and flat soft surface to prevent from being scratched. Follow the figure to start assembling.

| PART LIST |             |       |  |
|-----------|-------------|-------|--|
| ITEM      | DESCRIPTION | QTY   |  |
| Α         | STORAGE BOX | 1 PC  |  |
| В         | LEGS        | 4 PCS |  |

| HARDWARE LIST |                  |       |  |
|---------------|------------------|-------|--|
| ITEM          | DESCRIPTION      | QTY   |  |
| 1             | PVC BLACK WASHER | 4 PCS |  |

CAUTIONS: 1. Do not FULLY - TIGHTEN the nut or nut bolt until all nut or bolt is ready assembed.

2. Do not OVER - TIGHTEN the nut or bolt to avoid causing damages to the thread.

3. Keep all hardware parts out of reach of children.