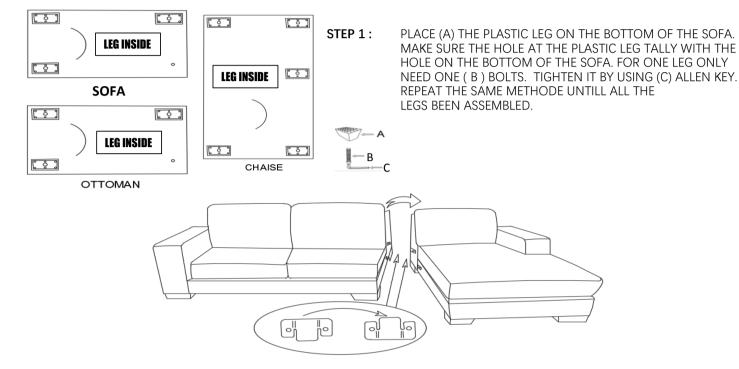

## **Assembly Instruction**

#### Assembly Parts:

|    |             | SOFA  | CHAISE | OTTOMAN |
|----|-------------|-------|--------|---------|
| A: | PLASTIC LEG | 4 PCS | 5 PCS  | 4 PCS   |
| B: | BOLTS       | 4 PCS | 5 PCS  | 4 PCS   |
| C: | ALLEN KEY   | 1 PC  |        |         |

**STEP 2:** WHEN ALL THE LEGS HAVE BEEN ASSEMBLED, CONNECT THE SOFA AND CHAISE WITH HOOKS THE 2 SETS OF IRON CORNER BRACKETS TOGETHER. PLEASE REFER AS ABOVE DIAGRAM.