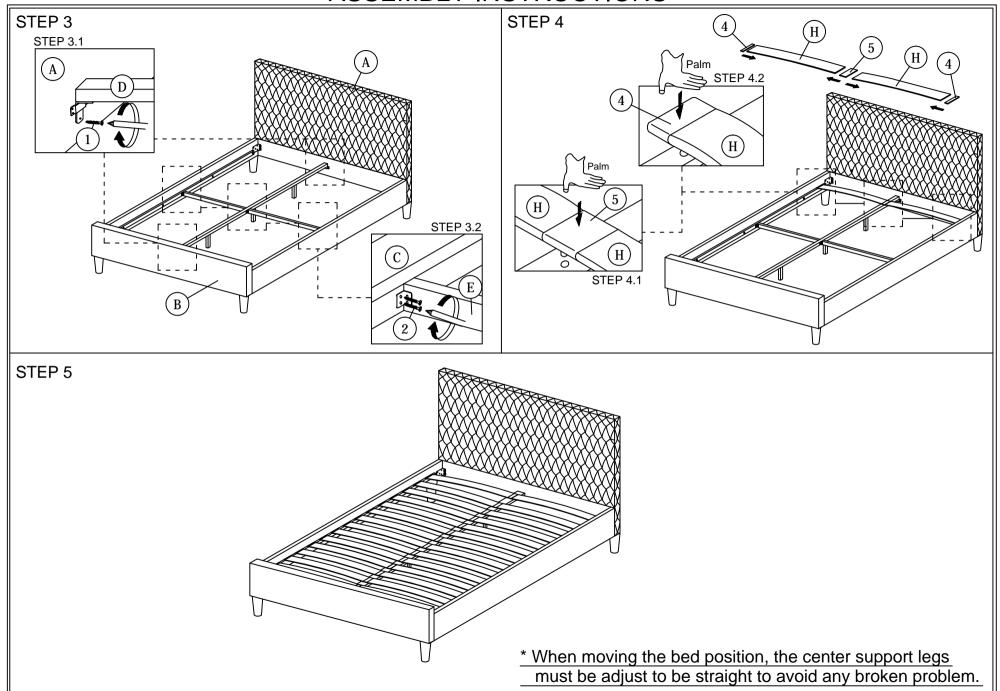

## **ASSEMBLY INSTRUCTIONS**

Read this instruction carefully. See hardware and furniture part list for guidance. Be sure all parts are complete, before you assemble. Place all wooden furniture parts on a clean and flat soft surface to prevent from being scratched. Follow the figure to start assembling.

CAUTIONS: 1. Do not FULLY - TIGHTEN the nut or nut bolt until all nut or bolt is ready assembed.

2. Do not OVER - TIGHTEN the nut or bolt to avoid causing damages to the thread.

3. Keep all hardware parts out of reach of children.

NOTE: THE LIST AND QUANTITY SHOWN ARE FOR 1 UNIT ASSEMBLY.

Tool needed: Screwdriver (not provider).

| PART LIST |                     |        |  |  |
|-----------|---------------------|--------|--|--|
| ITEM      | DESCRIPTION         | QTY    |  |  |
| Α         | HEADBOARD           | 1 PC   |  |  |
| В         | FOOTBOARD           | 1 PC   |  |  |
| C         | SIDE RAIL           | 2 PCS  |  |  |
| D         | CENTER RAIL         | 1 PC   |  |  |
| E         | CENTER RAIL SUPPORT | 2 PCS  |  |  |
| F         | CENTER RAIL LEG     | 3 PCS  |  |  |
| G         | LEG                 | 4 PCS  |  |  |
| Н         | BED SLAT            | 24 PCS |  |  |

|      | HARDWARE LIST             |                |        |
|------|---------------------------|----------------|--------|
| ITEM | DESCRIPTION               |                | QTY    |
| 1    | WOOD SCREW M4 x 20mm      | <del></del>    | 2 PCS  |
| 2    | WOOD SCREW M3.5 x 16mm    | <b>4mmm</b> ∓9 | 8 PCS  |
| 3    | M5 ALLEN KEY (BALL SHAPE) | _              | 1 PCS  |
| 4    | BED SLAT SIDE FITTER      |                | 24 PCS |
| 5    | BED SLAT CENTER FITTER    | $\Diamond$     | 12 PCS |
|      |                           |                |        |