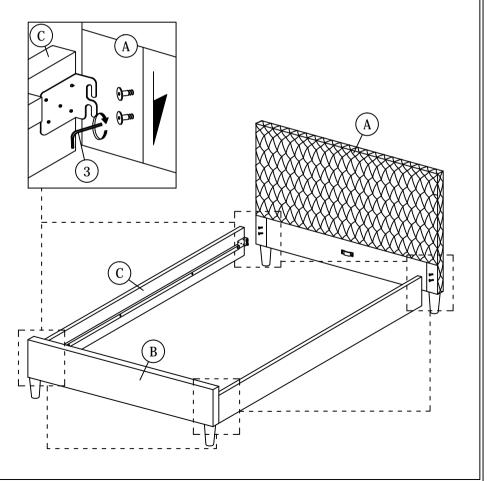

## **ASSEMBLY INSTRUCTIONS**

Read this instruction carefully. See hardware and furniture part list for guidance. Be sure all parts are complete, before you assemble. Place all wooden furniture parts on a clean and flat soft surface to prevent from being scratched. Follow the figure to start assembling.

CAUTIONS: 1. Do not FULLY - TIGHTEN the nut or nut bolt until all nut or bolt is ready assembed.

2. Do not OVER - TIGHTEN the nut or bolt to avoid causing damages to the thread.

3. Keep all hardware parts out of reach of children.

NOTE: THE LIST AND QUANTITY SHOWN ARE FOR 1 UNIT ASSEMBLY.

Tool needed: Screwdriver (not provider).

| PART LIST |                     |        |  |  |
|-----------|---------------------|--------|--|--|
| ITEM      | DESCRIPTION         | QTY    |  |  |
| Α         | HEADBOARD           | 1 PC   |  |  |
| В         | FOOTBOARD           | 1 PC   |  |  |
| C         | SIDE RAIL           | 2 PCS  |  |  |
| D         | CENTER RAIL         | 1 PC   |  |  |
| E         | CENTER RAIL SUPPORT | 2 PCS  |  |  |
| F         | CENTER RAIL LEG     | 3 PCS  |  |  |
| G         | LEG                 | 4 PCS  |  |  |
| Н         | BED SLAT            | 24 PCS |  |  |

|      | HARDWARE LIST             |                |        |
|------|---------------------------|----------------|--------|
| ITEM | DESCRIPTION               |                | QTY    |
| 1    | WOOD SCREW M4 x 20mm      | <del></del>    | 2 PCS  |
| 2    | WOOD SCREW M3.5 x 16mm    | <b>4mmm</b> ∓9 | 8 PCS  |
| 3    | M5 ALLEN KEY (BALL SHAPE) | _              | 1 PCS  |
| 4    | BED SLAT SIDE FITTER      |                | 24 PCS |
| 5    | BED SLAT CENTER FITTER    | $\Diamond$     | 12 PCS |
|      |                           |                |        |