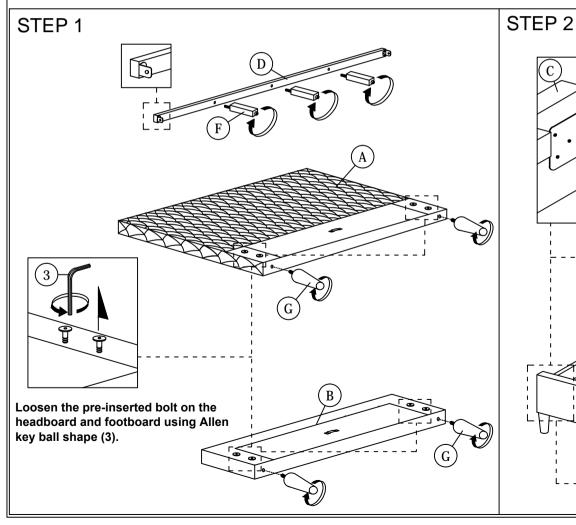

## **ASSEMBLY INSTRUCTIONS**

Read this instruction carefully. See hardware and furniture part list for guidance. Be sure all parts are complete, before you assemble. Place all wooden furniture parts on a clean and flat soft surface to prevent from being scratched. Follow the figure to start assembling.

CAUTIONS: 1. Do not FULLY - TIGHTEN the nut or nut bolt until all nut or bolt is ready assembed.

2. Do not OVER - TIGHTEN the nut or bolt to avoid causing damages to the thread.

3. Keep all hardware parts out of reach of children.

NOTE: THE LIST AND QUANTITY SHOWN ARE FOR 1 UNIT ASSEMBLY.

Tool needed: Screwdriver (not provider).

| PART LIST |                     |        |  |  |
|-----------|---------------------|--------|--|--|
| ITEM      | DESCRIPTION         | QTY    |  |  |
| Α         | HEADBOARD           | 1 PC   |  |  |
| В         | FOOTBOARD           | 1 PC   |  |  |
| C         | SIDE RAIL           | 2 PCS  |  |  |
| D         | CENTER RAIL         | 1 PC   |  |  |
| E         | CENTER RAIL SUPPORT | 2 PCS  |  |  |
| F         | CENTER RAIL LEG     | 3 PCS  |  |  |
| G         | LEG                 | 4 PCS  |  |  |
| Н         | BED SLAT            | 24 PCS |  |  |

|      | HARDWARE LIST             |                |        |
|------|---------------------------|----------------|--------|
| ITEM | DESCRIPTION               |                | QTY    |
| 1    | WOOD SCREW M4 x 20mm      | <del></del>    | 2 PCS  |
| 2    | WOOD SCREW M3.5 x 16mm    | <b>4mmm</b> ∓9 | 8 PCS  |
| 3    | M5 ALLEN KEY (BALL SHAPE) | _              | 1 PCS  |
| 4    | BED SLAT SIDE FITTER      |                | 24 PCS |
| 5    | BED SLAT CENTER FITTER    | $\Diamond$     | 12 PCS |
|      |                           |                |        |