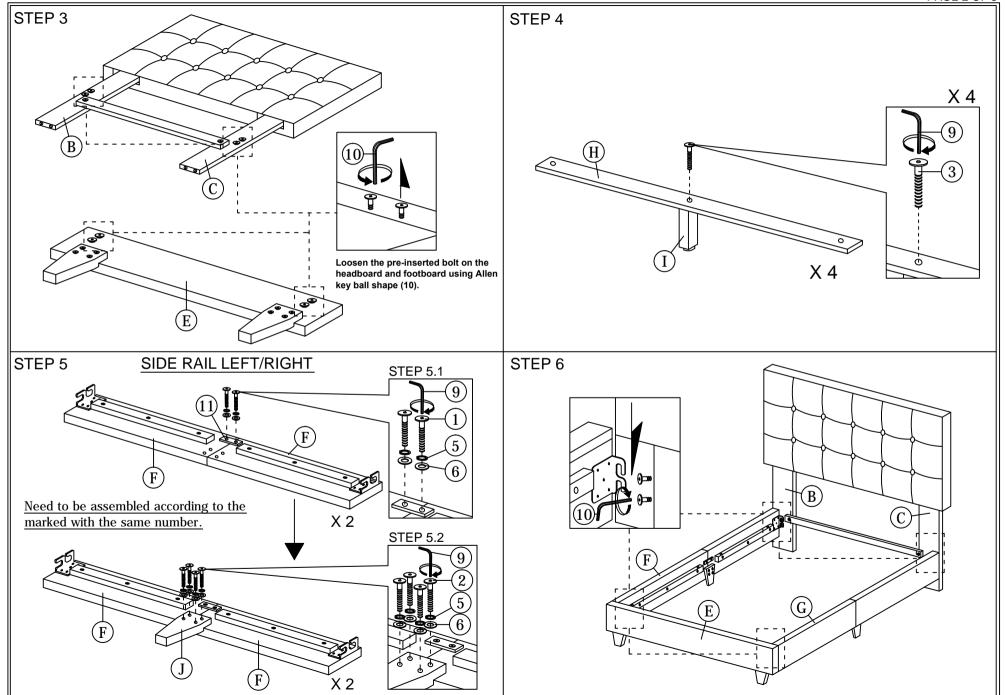

Read this instruction carefully. See hardware and furniture part list for guidance.

Be sure all parts are complete, before you assemble. Place all wooden furniture parts on a clean and flat soft surface to prevent from being scratched.

Follow the figure to start assembling.

CAUTIONS: 1. Do not FULLY - TIGHTEN the nut or nut bolt until all nut or bolt is ready assembed.

2. Do not OVER - TIGHTEN the nut or bolt to avoid causing damages to the thread.

3. Keep all hardware parts out of reach of children.

NOTE: THE LIST AND QUANTITY SHOWN ARE FOR 1 UNIT ASSEMBLY

| • | PART LIST |                        |       |  |
|---|-----------|------------------------|-------|--|
| 1 | ITEM      | DESCRIPTION            | QTY   |  |
|   | Α         | HEADBOARD              | 1 PC  |  |
|   | В         | HEADBOARD LEG (L)      | 1 PC  |  |
|   | С         | HEADBOARD LEG (R)      | 1 PC  |  |
|   | D         | HEADBOARD SUPPORT RAIL | 1 PC  |  |
|   | E         | FOOTBOARD              | 1 PC  |  |
|   | F         | SIDE RAIL (L)          | 2 PCS |  |
|   | G         | SIDE RAIL (R)          | 2 PCS |  |
|   | Н         | CENTER SUPPORT WOOD    | 4 PCS |  |
|   | I         | CENTER LEG             | 4 PCS |  |
|   | J         | BED LEG                | 4 PCS |  |

| HARDWARE LIST |                           |                                             |        |  |  |
|---------------|---------------------------|---------------------------------------------|--------|--|--|
| ITEM          | DESCRIPTION               |                                             | QTY    |  |  |
| 1             | JCBC BOLT M6 x 20mm       | <b>@</b>                                    | 4 PCS  |  |  |
| 2             | JCBC BOLT M6 x 30mm       | <b>((((((((((((((((((((((((((((((((((((</b> | 16 PCS |  |  |
| 3             | JCBC BOLT M6 x 35mm       |                                             | 12 PCS |  |  |
| 4             | JCBB BOLT M8 x 50mm       | aaaaaaaaa —()                               | 6 PCS  |  |  |
| 5             | M6 SPRING WASHER          | 0                                           | 20 PCS |  |  |
| 6             | M6 FLAT WASHER            | 0                                           | 20 PCS |  |  |
| 7             | M8 SPRING WASHER          | 0                                           | 6 PCS  |  |  |
| 8             | M8 FLAT WASHER            | 0                                           | 6 PCS  |  |  |
| 9             | M4 ALLEN KEY (BALL SHAPE) |                                             | 1 PC   |  |  |
| 10            | M5 ALLEN KEY (BALL SHAPE) |                                             | 1 PC   |  |  |
| 11            | SHEET METAL (VMB 3076)    |                                             | 2 PCS  |  |  |