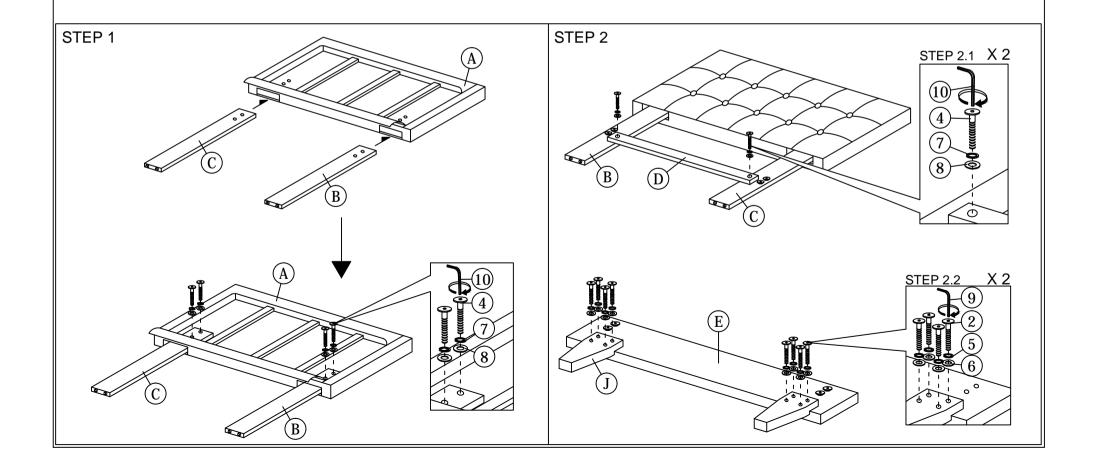

Read this instruction carefully. See hardware and furniture part list for guidance.

Be sure all parts are complete, before you assemble. Place all wooden furniture parts on a clean and flat soft surface to prevent from being scratched.

Follow the figure to start assembling.

CAUTIONS: 1. Do not FULLY - TIGHTEN the nut or nut bolt until all nut or bolt is ready assembed.

2. Do not OVER - TIGHTEN the nut or bolt to avoid causing damages to the thread.

3. Keep all hardware parts out of reach of children.

NOTE: THE LIST AND QUANTITY SHOWN ARE FOR 1 UNIT ASSEMBLY

| • | PART LIST |                        |       |  |
|---|-----------|------------------------|-------|--|
| 1 | ITEM      | DESCRIPTION            | QTY   |  |
|   | Α         | HEADBOARD              | 1 PC  |  |
|   | В         | HEADBOARD LEG (L)      | 1 PC  |  |
|   | С         | HEADBOARD LEG (R)      | 1 PC  |  |
|   | D         | HEADBOARD SUPPORT RAIL | 1 PC  |  |
|   | E         | FOOTBOARD              | 1 PC  |  |
|   | F         | SIDE RAIL (L)          | 2 PCS |  |
|   | G         | SIDE RAIL (R)          | 2 PCS |  |
|   | Н         | CENTER SUPPORT WOOD    | 4 PCS |  |
|   | I         | CENTER LEG             | 4 PCS |  |
|   | J         | BED LEG                | 4 PCS |  |

| HARDWARE LIST |                           |                                             |        |  |  |
|---------------|---------------------------|---------------------------------------------|--------|--|--|
| ITEM          | DESCRIPTION               |                                             | QTY    |  |  |
| 1             | JCBC BOLT M6 x 20mm       | <b>@</b>                                    | 4 PCS  |  |  |
| 2             | JCBC BOLT M6 x 30mm       | <b>((((((((((((((((((((((((((((((((((((</b> | 16 PCS |  |  |
| 3             | JCBC BOLT M6 x 35mm       |                                             | 12 PCS |  |  |
| 4             | JCBB BOLT M8 x 50mm       | aaaaaaaaa —()                               | 6 PCS  |  |  |
| 5             | M6 SPRING WASHER          | 0                                           | 20 PCS |  |  |
| 6             | M6 FLAT WASHER            | 0                                           | 20 PCS |  |  |
| 7             | M8 SPRING WASHER          | 0                                           | 6 PCS  |  |  |
| 8             | M8 FLAT WASHER            | 0                                           | 6 PCS  |  |  |
| 9             | M4 ALLEN KEY (BALL SHAPE) |                                             | 1 PC   |  |  |
| 10            | M5 ALLEN KEY (BALL SHAPE) |                                             | 1 PC   |  |  |
| 11            | SHEET METAL (VMB 3076)    |                                             | 2 PCS  |  |  |