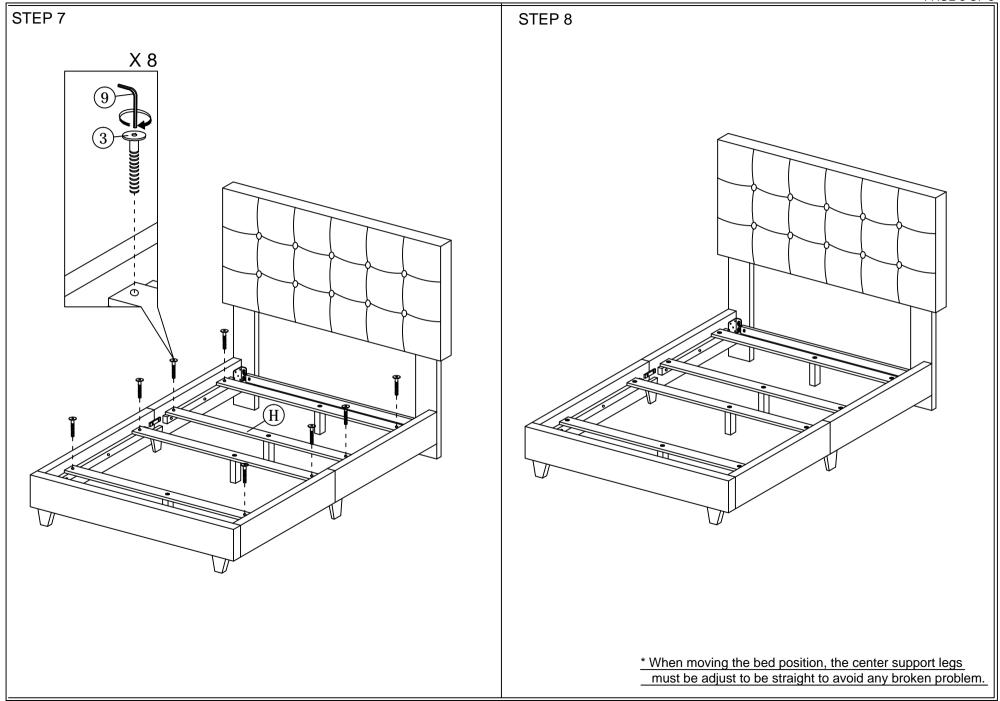

Read this instruction carefully. See hardware and furniture part list for guidance.

Be sure all parts are complete, before you assemble. Place all wooden furniture parts on a clean and flat soft surface to prevent from being scratched.

Follow the figure to start assembling.

CAUTIONS: 1. Do not FULLY - TIGHTEN the nut or nut bolt until all nut or bolt is ready assembed.

2. Do not OVER - TIGHTEN the nut or bolt to avoid causing damages to the thread.

3. Keep all hardware parts out of reach of children.

NOTE: THE LIST AND QUANTITY SHOWN ARE FOR 1 UNIT ASSEMBLY

| • | PART LIST |                        |       |  |
|---|-----------|------------------------|-------|--|
| 1 | ITEM      | DESCRIPTION            | QTY   |  |
|   | Α         | HEADBOARD              | 1 PC  |  |
|   | В         | HEADBOARD LEG (L)      | 1 PC  |  |
|   | С         | HEADBOARD LEG (R)      | 1 PC  |  |
|   | D         | HEADBOARD SUPPORT RAIL | 1 PC  |  |
|   | E         | FOOTBOARD              | 1 PC  |  |
|   | F         | SIDE RAIL (L)          | 2 PCS |  |
|   | G         | SIDE RAIL (R)          | 2 PCS |  |
|   | Н         | CENTER SUPPORT WOOD    | 4 PCS |  |
|   | I         | CENTER LEG             | 4 PCS |  |
|   | J         | BED LEG                | 4 PCS |  |

| HARDWARE LIST |                           |                                             |        |  |  |
|---------------|---------------------------|---------------------------------------------|--------|--|--|
| ITEM          | DESCRIPTION               |                                             | QTY    |  |  |
| 1             | JCBC BOLT M6 x 20mm       | <b>@</b>                                    | 4 PCS  |  |  |
| 2             | JCBC BOLT M6 x 30mm       | <b>((((((((((((((((((((((((((((((((((((</b> | 16 PCS |  |  |
| 3             | JCBC BOLT M6 x 35mm       |                                             | 12 PCS |  |  |
| 4             | JCBB BOLT M8 x 50mm       | aaaaaaaaa —()                               | 6 PCS  |  |  |
| 5             | M6 SPRING WASHER          | 0                                           | 20 PCS |  |  |
| 6             | M6 FLAT WASHER            | 0                                           | 20 PCS |  |  |
| 7             | M8 SPRING WASHER          | 0                                           | 6 PCS  |  |  |
| 8             | M8 FLAT WASHER            | 0                                           | 6 PCS  |  |  |
| 9             | M4 ALLEN KEY (BALL SHAPE) |                                             | 1 PC   |  |  |
| 10            | M5 ALLEN KEY (BALL SHAPE) |                                             | 1 PC   |  |  |
| 11            | SHEET METAL (VMB 3076)    |                                             | 2 PCS  |  |  |