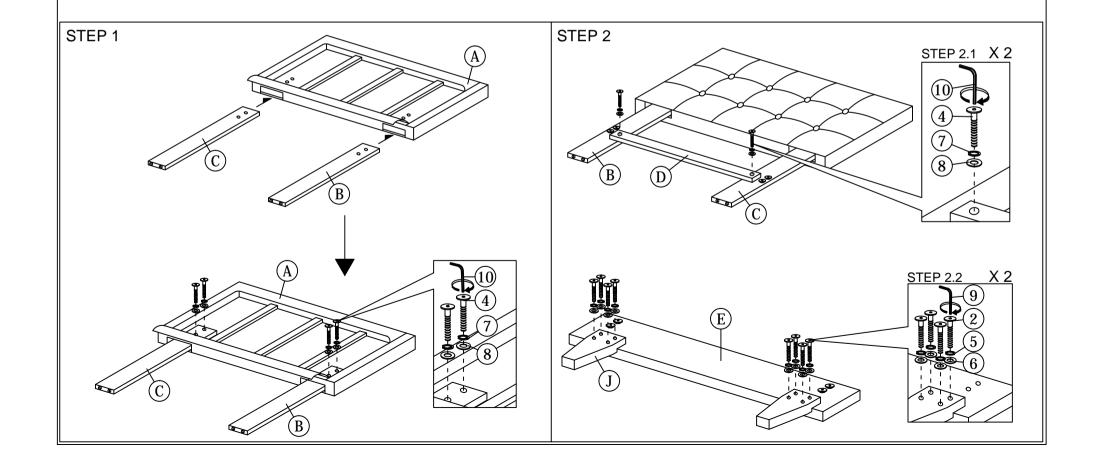

## **ASSEMBLY INSTRUCTIONS**

Read this instruction carefully. See hardware and furniture part list for guidance.

Be sure all parts are complete, before you assemble. Place all wooden furniture parts on a clean and flat soft surface to prevent from being scratched.

Follow the figure to start assembling.

CAUTIONS: 1. Do not FULLY - TIGHTEN the nut or nut bolt until all nut or bolt is ready assembed.

2. Do not OVER - TIGHTEN the nut or bolt to avoid causing damages to the thread.

3. Keep all hardware parts out of reach of children.

NOTE: THE LIST AND QUANTITY SHOWN ARE FOR 1 UNIT ASSEMBLY

| PART LIST |                        |       |  |
|-----------|------------------------|-------|--|
| ITEM      | DESCRIPTION            | QTY   |  |
| Α         | HEADBOARD              | 1 PC  |  |
| В         | HEADBOARD LEG (L)      | 1 PC  |  |
| С         | HEADBOARD LEG (R)      | 1 PC  |  |
| D         | HEADBOARD SUPPORT RAIL | 1 PC  |  |
| E         | FOOTBOARD              | 1 PC  |  |
| F         | SIDE RAIL (L)          | 2 PCS |  |
| G         | SIDE RAIL (R)          | 2 PCS |  |
| Н         | CENTER SUPPORT WOOD    | 4 PCS |  |
| I         | CENTER LEG             | 4 PCS |  |
| J         | BED LEG                | 4 PCS |  |

| HARDWARE LIST |                           |                                        |        |
|---------------|---------------------------|----------------------------------------|--------|
| ITEM          | DESCRIPTION               |                                        | QTY    |
| 1             | JCBC BOLT M6 x 20mm       | <b>aaaa</b> ⊏()                        | 4 PCS  |
| 2             | JCBC BOLT M6 x 30mm       | ««««««—()                              | 16 PCS |
| 3             | JCBC BOLT M6 x 35mm       | (((((((((((((((((((((((((((((((((((((( | 12 PCS |
| 4             | JCBB BOLT M8 x 50mm       | (((((((((((((((((((((((((((((((((((((( | 6 PCS  |
| 5             | M6 SPRING WASHER          | 0                                      | 20 PCS |
| 6             | M6 FLAT WASHER            | 0                                      | 20 PCS |
| 7             | M8 SPRING WASHER          | 0                                      | 6 PCS  |
| 8             | M8 FLAT WASHER            | 0                                      | 6 PCS  |
| 9             | M4 ALLEN KEY (BALL SHAPE) | ا                                      | 1 PC   |
| 10            | M5 ALLEN KEY (BALL SHAPE) | Ĵ                                      | 1 PC   |
| 11            | SHEET METAL (VMB 3076)    |                                        | 2 PCS  |