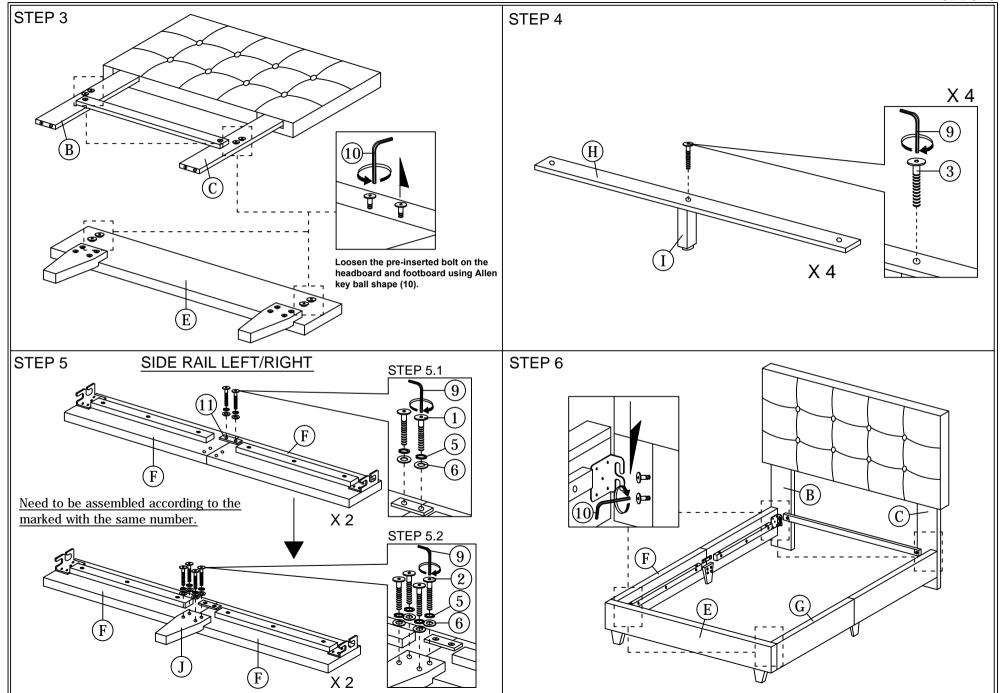

## **ASSEMBLY INSTRUCTIONS**

Read this instruction carefully. See hardware and furniture part list for guidance.

Be sure all parts are complete, before you assemble. Place all wooden furniture parts on a clean and flat soft surface to prevent from being scratched.

Follow the figure to start assembling.

CAUTIONS: 1. Do not FULLY - TIGHTEN the nut or nut bolt until all nut or bolt is ready assembed.

2. Do not OVER - TIGHTEN the nut or bolt to avoid causing damages to the thread.

3. Keep all hardware parts out of reach of children.

NOTE: THE LIST AND QUANTITY SHOWN ARE FOR 1 UNIT ASSEMBLY

| PART LIST |                        |       |  |
|-----------|------------------------|-------|--|
| ITEM      | DESCRIPTION            | QTY   |  |
| Α         | HEADBOARD              | 1 PC  |  |
| В         | HEADBOARD LEG (L)      | 1 PC  |  |
| С         | HEADBOARD LEG (R)      | 1 PC  |  |
| D         | HEADBOARD SUPPORT RAIL | 1 PC  |  |
| E         | FOOTBOARD              | 1 PC  |  |
| F         | SIDE RAIL (L)          | 2 PCS |  |
| G         | SIDE RAIL (R)          | 2 PCS |  |
| Н         | CENTER SUPPORT WOOD    | 4 PCS |  |
| I         | CENTER LEG             | 4 PCS |  |
| J         | BED LEG                | 4 PCS |  |

| HARDWARE LIST |                           |                                        |        |
|---------------|---------------------------|----------------------------------------|--------|
| ITEM          | DESCRIPTION               |                                        | QTY    |
| 1             | JCBC BOLT M6 x 20mm       | <b>aaaa</b> ⊏()                        | 4 PCS  |
| 2             | JCBC BOLT M6 x 30mm       | ««««««—()                              | 16 PCS |
| 3             | JCBC BOLT M6 x 35mm       | (((((((((((((((((((((((((((((((((((((( | 12 PCS |
| 4             | JCBB BOLT M8 x 50mm       | (((((((((((((((((((((((((((((((((((((( | 6 PCS  |
| 5             | M6 SPRING WASHER          | 0                                      | 20 PCS |
| 6             | M6 FLAT WASHER            | 0                                      | 20 PCS |
| 7             | M8 SPRING WASHER          | 0                                      | 6 PCS  |
| 8             | M8 FLAT WASHER            | 0                                      | 6 PCS  |
| 9             | M4 ALLEN KEY (BALL SHAPE) | ا                                      | 1 PC   |
| 10            | M5 ALLEN KEY (BALL SHAPE) | Ĵ                                      | 1 PC   |
| 11            | SHEET METAL (VMB 3076)    |                                        | 2 PCS  |