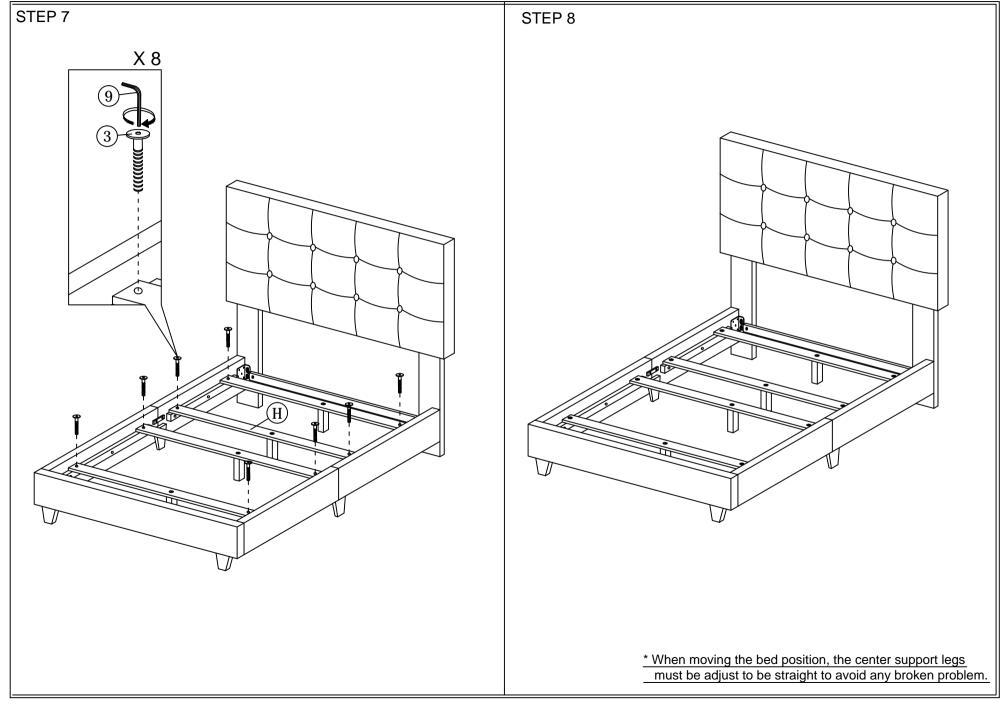

## **ASSEMBLY INSTRUCTIONS**

Read this instruction carefully. See hardware and furniture part list for guidance.

Be sure all parts are complete, before you assemble. Place all wooden furniture parts on a clean and flat soft surface to prevent from being scratched.

Follow the figure to start assembling.

CAUTIONS: 1. Do not FULLY - TIGHTEN the nut or nut bolt until all nut or bolt is ready assembed.

2. Do not OVER - TIGHTEN the nut or bolt to avoid causing damages to the thread.

3. Keep all hardware parts out of reach of children.

NOTE: THE LIST AND QUANTITY SHOWN ARE FOR 1 UNIT ASSEMBLY

| PART LIST |                        |       |  |
|-----------|------------------------|-------|--|
| ITEM      | DESCRIPTION            | QTY   |  |
| Α         | HEADBOARD              | 1 PC  |  |
| В         | HEADBOARD LEG (L)      | 1 PC  |  |
| С         | HEADBOARD LEG (R)      | 1 PC  |  |
| D         | HEADBOARD SUPPORT RAIL | 1 PC  |  |
| E         | FOOTBOARD              | 1 PC  |  |
| F         | SIDE RAIL (L)          | 2 PCS |  |
| G         | SIDE RAIL (R)          | 2 PCS |  |
| Н         | CENTER SUPPORT WOOD    | 4 PCS |  |
| I         | CENTER LEG             | 4 PCS |  |
| J         | BED LEG                | 4 PCS |  |

| HARDWARE LIST |                           |                                        |        |
|---------------|---------------------------|----------------------------------------|--------|
| ITEM          | DESCRIPTION               |                                        | QTY    |
| 1             | JCBC BOLT M6 x 20mm       | <b>aaaa</b> ⊏()                        | 4 PCS  |
| 2             | JCBC BOLT M6 x 30mm       | ««««««—()                              | 16 PCS |
| 3             | JCBC BOLT M6 x 35mm       | (((((((((((((((((((((((((((((((((((((( | 12 PCS |
| 4             | JCBB BOLT M8 x 50mm       | (((((((((((((((((((((((((((((((((((((( | 6 PCS  |
| 5             | M6 SPRING WASHER          | 0                                      | 20 PCS |
| 6             | M6 FLAT WASHER            | 0                                      | 20 PCS |
| 7             | M8 SPRING WASHER          | 0                                      | 6 PCS  |
| 8             | M8 FLAT WASHER            | 0                                      | 6 PCS  |
| 9             | M4 ALLEN KEY (BALL SHAPE) | ا                                      | 1 PC   |
| 10            | M5 ALLEN KEY (BALL SHAPE) | Ĵ                                      | 1 PC   |
| 11            | SHEET METAL (VMB 3076)    |                                        | 2 PCS  |