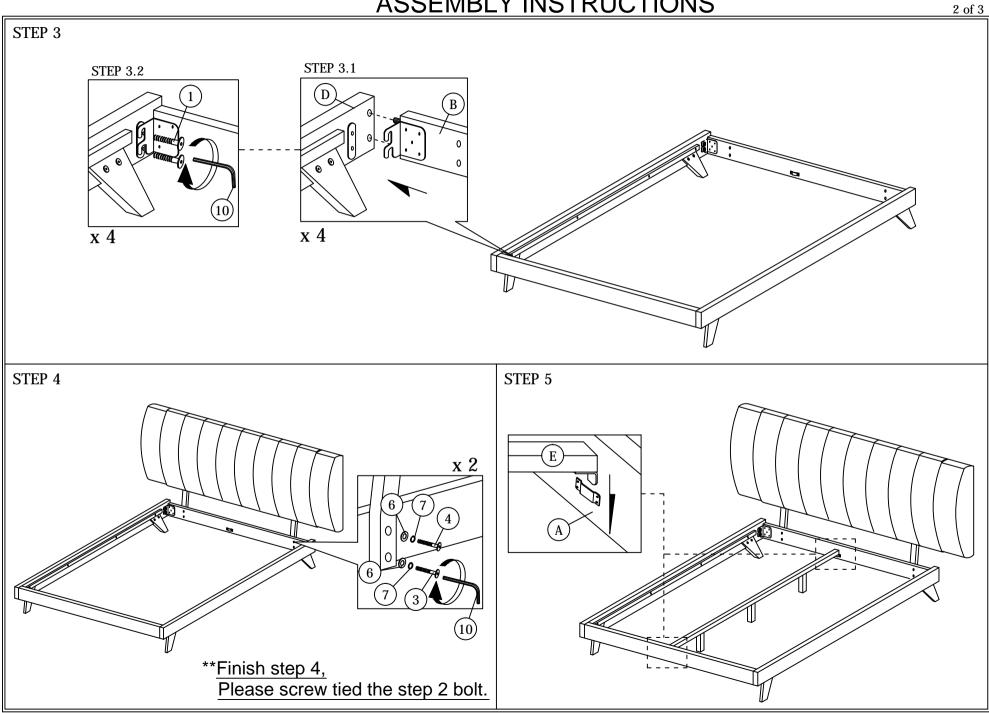

## ASSEMBLY INSTRUCTIONS

Read this instruction carefully. See hardware and furniture part list for guidance. Be sure all parts are complete, before you assemble. Place all wooden furniture parts on a clean and flat soft surface to prevent from being scratched. Follow the figure to start assembling.

- CAUTIONS : 1. Do not FULLY TIGHTEN the nut or nut bolt until all nut or bolt is ready assembed.2. Do not OVER TIGHTEN the nut or bolt to avoid causing damages to the thread.3. Keep all hardware parts out of reach of children.
  - NOTE : THE LIST AND QUANTITY SHOWN ARE FOR 1 UNIT ASSEMBLY. Tool needed : Screwdriver & Rubber Mallet (not provider).

|      | PART LIST              |       |      |        |
|------|------------------------|-------|------|--------|
| ITEM | DESCRIPTION            | QTY   | ITEM |        |
| Α    | HEADBOARD              | 1 PC  | 1    | JCBB   |
| В    | HEADBOARD PANEL        | 1 PC  | 2    | JCBB   |
| С    | FOOTBOARD              | 1 PC  | 3    | JCBB   |
| D    | SIDE RAIL              | 2 PCS | 4    | JCBB   |
| Е    | CENTER RAIL            | 1 PC  | 5    | JCBB   |
| F    | CENTER SUPPORT LEG     | 3 PCS | 6    | M8 F   |
| G    | BED SLAT               | 1 SET | 7    | M8 S   |
| Н    | BED LEG                | 4 PCS | 8    | woo    |
| Ι    | HEADBOARD SUPPORT WOOD | 2 PCS | 9    | woo    |
|      |                        |       |      | 100 11 |

|      | HARDWARE LIST             |        |  |  |  |
|------|---------------------------|--------|--|--|--|
| ITEM | DESCRIPTION               | QTY    |  |  |  |
| 1    | JCBB BOLT M8 x 16mm       | 8 PCS  |  |  |  |
| 2    | JCBB BOLT M8 x 35mm       | 8 PCS  |  |  |  |
| 3    | JCBB BOLT M8 x 50mm       | 2 PCS  |  |  |  |
| 4    | JCBB BOLT M8 x 60mm       | 2 PCS  |  |  |  |
| 5    | JCBB BOLT M8 x 70mm       | 4 PCS  |  |  |  |
| 6    | M8 FLAT WASHER 💿          | 16 PCS |  |  |  |
| 7    | M8 SPRING WASHER •        | 16 PCS |  |  |  |
| 8    | WOOD SCREW M4 x 32mm      | 9 PCS  |  |  |  |
| 9    | WOOD DOWEL M10 x 30mm     | 8 PCS  |  |  |  |
| 10   | M5 ALLEN KEY (BALL SHAPE) | 1 PC   |  |  |  |