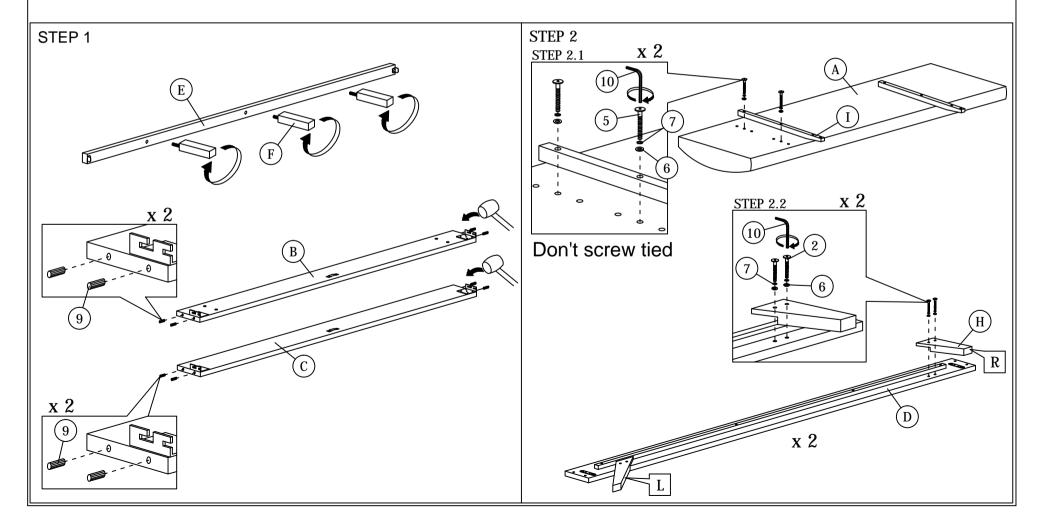

## ASSEMBLY INSTRUCTIONS

Read this instruction carefully. See hardware and furniture part list for guidance. Be sure all parts are complete, before you assemble. Place all wooden furniture parts on a clean and flat soft surface to prevent from being scratched. Follow the figure to start assembling.

- CAUTIONS : 1. Do not FULLY TIGHTEN the nut or nut bolt until all nut or bolt is ready assembed.2. Do not OVER TIGHTEN the nut or bolt to avoid causing damages to the thread.3. Keep all hardware parts out of reach of children.
  - NOTE : THE LIST AND QUANTITY SHOWN ARE FOR 1 UNIT ASSEMBLY. Tool needed : Screwdriver & Rubber Mallet (not provider).

|      | PART LIST              |       |      |        |
|------|------------------------|-------|------|--------|
| ITEM | DESCRIPTION            | QTY   | ITEM |        |
| Α    | HEADBOARD              | 1 PC  | 1    | JCBB   |
| В    | HEADBOARD PANEL        | 1 PC  | 2    | JCBB   |
| С    | FOOTBOARD              | 1 PC  | 3    | JCBB   |
| D    | SIDE RAIL              | 2 PCS | 4    | JCBB   |
| Е    | CENTER RAIL            | 1 PC  | 5    | JCBB   |
| F    | CENTER SUPPORT LEG     | 3 PCS | 6    | M8 F   |
| G    | BED SLAT               | 1 SET | 7    | M8 S   |
| Н    | BED LEG                | 4 PCS | 8    | woo    |
| Ι    | HEADBOARD SUPPORT WOOD | 2 PCS | 9    | woo    |
|      |                        |       |      | 100 11 |

|      | HARDWARE LIST             |        |  |  |  |
|------|---------------------------|--------|--|--|--|
| ITEM | DESCRIPTION               | QTY    |  |  |  |
| 1    | JCBB BOLT M8 x 16mm       | 8 PCS  |  |  |  |
| 2    | JCBB BOLT M8 x 35mm       | 8 PCS  |  |  |  |
| 3    | JCBB BOLT M8 x 50mm       | 2 PCS  |  |  |  |
| 4    | JCBB BOLT M8 x 60mm       | 2 PCS  |  |  |  |
| 5    | JCBB BOLT M8 x 70mm       | 4 PCS  |  |  |  |
| 6    | M8 FLAT WASHER 💿          | 16 PCS |  |  |  |
| 7    | M8 SPRING WASHER •        | 16 PCS |  |  |  |
| 8    | WOOD SCREW M4 x 32mm      | 9 PCS  |  |  |  |
| 9    | WOOD DOWEL M10 x 30mm     | 8 PCS  |  |  |  |
| 10   | M5 ALLEN KEY (BALL SHAPE) | 1 PC   |  |  |  |