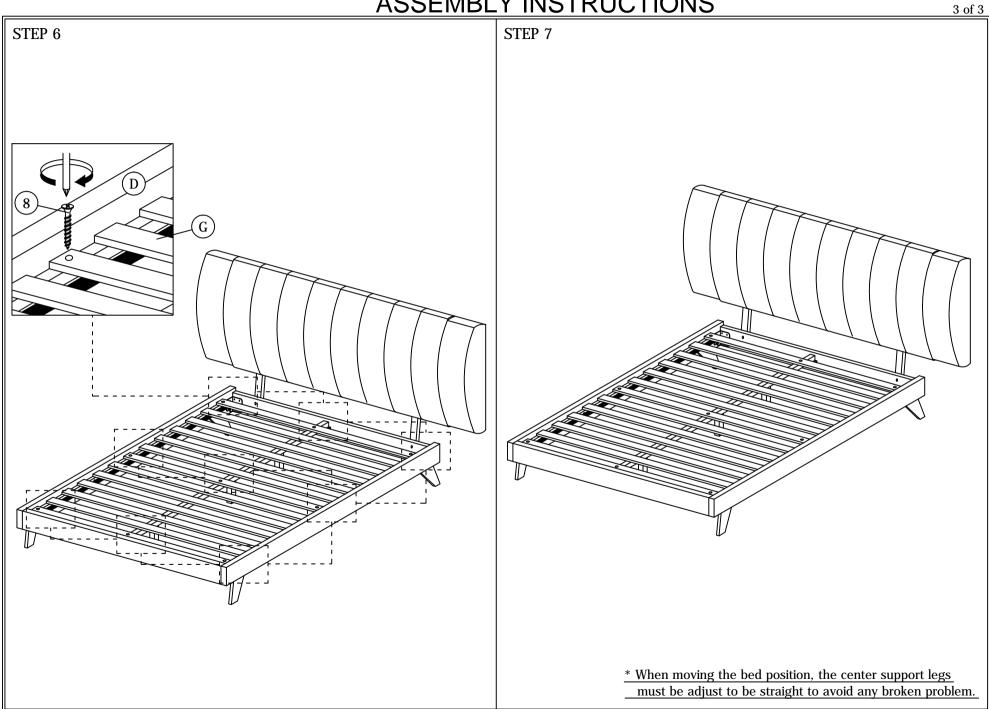

## ASSEMBLY INSTRUCTIONS

Read this instruction carefully. See hardware and furniture part list for guidance. Be sure all parts are complete, before you assemble. Place all wooden furniture parts on a clean and flat soft surface to prevent from being scratched. Follow the figure to start assembling.

- CAUTIONS : 1. Do not FULLY TIGHTEN the nut or nut bolt until all nut or bolt is ready assembed.2. Do not OVER TIGHTEN the nut or bolt to avoid causing damages to the thread.3. Keep all hardware parts out of reach of children.
  - NOTE : THE LIST AND QUANTITY SHOWN ARE FOR 1 UNIT ASSEMBLY. Tool needed : Screwdriver & Rubber Mallet (not provider).

|      | PART LIST              |       |      |        |
|------|------------------------|-------|------|--------|
| ITEM | DESCRIPTION            | QTY   | ITEM |        |
| Α    | HEADBOARD              | 1 PC  | 1    | JCBB   |
| В    | HEADBOARD PANEL        | 1 PC  | 2    | JCBB   |
| С    | FOOTBOARD              | 1 PC  | 3    | JCBB   |
| D    | SIDE RAIL              | 2 PCS | 4    | JCBB   |
| Е    | CENTER RAIL            | 1 PC  | 5    | JCBB   |
| F    | CENTER SUPPORT LEG     | 3 PCS | 6    | M8 F   |
| G    | BED SLAT               | 1 SET | 7    | M8 S   |
| Н    | BED LEG                | 4 PCS | 8    | woo    |
| Ι    | HEADBOARD SUPPORT WOOD | 2 PCS | 9    | woo    |
|      |                        |       |      | 100 11 |

|      | HARDWARE LIST             |        |  |  |  |
|------|---------------------------|--------|--|--|--|
| ITEM | DESCRIPTION               | QTY    |  |  |  |
| 1    | JCBB BOLT M8 x 16mm       | 8 PCS  |  |  |  |
| 2    | JCBB BOLT M8 x 35mm       | 8 PCS  |  |  |  |
| 3    | JCBB BOLT M8 x 50mm       | 2 PCS  |  |  |  |
| 4    | JCBB BOLT M8 x 60mm       | 2 PCS  |  |  |  |
| 5    | JCBB BOLT M8 x 70mm       | 4 PCS  |  |  |  |
| 6    | M8 FLAT WASHER 💿          | 16 PCS |  |  |  |
| 7    | M8 SPRING WASHER •        | 16 PCS |  |  |  |
| 8    | WOOD SCREW M4 x 32mm      | 9 PCS  |  |  |  |
| 9    | WOOD DOWEL M10 x 30mm     | 8 PCS  |  |  |  |
| 10   | M5 ALLEN KEY (BALL SHAPE) | 1 PC   |  |  |  |