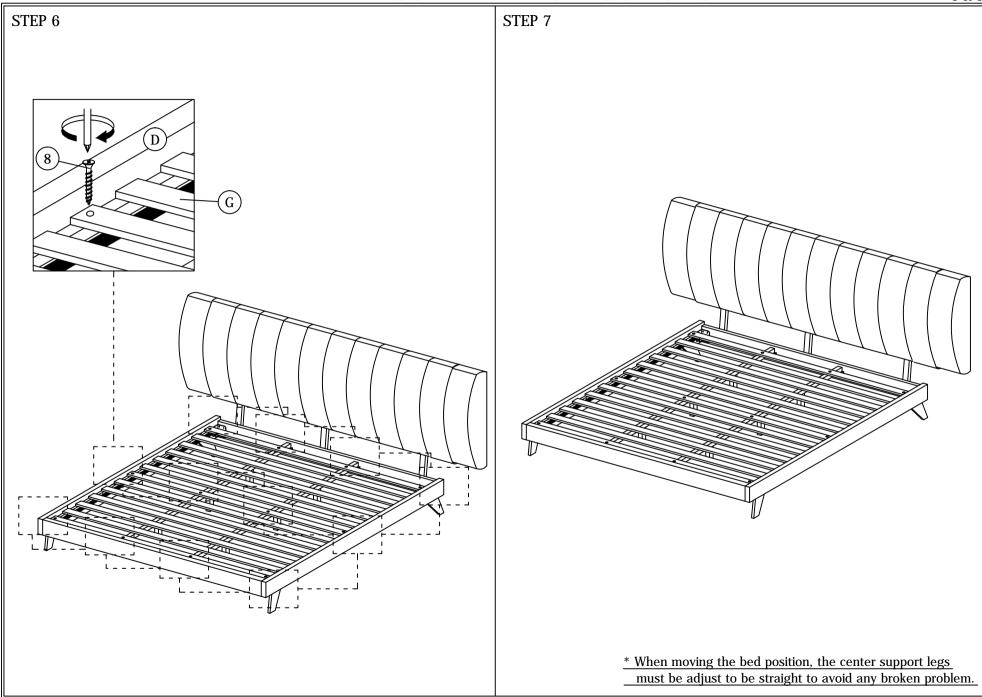

## ASSEMBLY INSTRUCTIONS

Read this instruction carefully. See hardware and furniture part list for guidance. Be sure all parts are complete, before you assemble. Place all wooden furniture parts on a clean and flat soft surface to prevent from being scratched. Follow the figure to start assembling.

- CAUTIONS : 1. Do not FULLY TIGHTEN the nut or nut bolt until all nut or bolt is ready assembed.2. Do not OVER TIGHTEN the nut or bolt to avoid causing damages to the thread.3. Keep all hardware parts out of reach of children.
  - NOTE : THE LIST AND QUANTITY SHOWN ARE FOR 1 UNIT ASSEMBLY. Tool needed : Screwdriver & Rubber Mallet (not provider).

|      | PART LIST              |       |      |      |
|------|------------------------|-------|------|------|
| ITEM | DESCRIPTION            | QTY   | ITEM |      |
| Α    | HEADBOARD              | 1 PC  | 1    | JCBB |
| В    | HEADBOARD PANEL        | 1 PC  | 2    | JCBB |
| С    | FOOTBOARD              | 1 PC  | 3    | JCBB |
| D    | SIDE RAIL              | 2 PCS | 4    | JCBB |
| Е    | CENTER RAIL            | 2 PCS | 5    | JCBB |
| F    | CENTER SUPPORT LEG     | 6 PCS | 6    | M8 F |
| G    | BED SLAT               | 1 SET | 7    | M8 S |
| Н    | BED LEG                | 4 PCS | 8    | woo  |
| Ι    | HEADBOARD SUPPORT WOOD | 3 PCS | 9    | woo  |
|      |                        |       | -    |      |

|      | HARDWARE LIST             |        |  |  |  |
|------|---------------------------|--------|--|--|--|
| ITEM | DESCRIPTION               | QTY    |  |  |  |
| 1    | JCBB BOLT M8 x 16mm       | 8 PCS  |  |  |  |
| 2    | JCBB BOLT M8 x 35mm       | 8 PCS  |  |  |  |
| 3    | JCBB BOLT M8 x 50mm       | 3 PCS  |  |  |  |
| 4    | JCBB BOLT M8 x 60mm       | 3 PCS  |  |  |  |
| 5    | JCBB BOLT M8 x 70mm       | 6 PCS  |  |  |  |
| 6    | M8 FLAT WASHER 🔘          | 20 PCS |  |  |  |
| 7    | M8 SPRING WASHER •        | 20 PCS |  |  |  |
| 8    | WOOD SCREW M4 x 32mm      | 12 PCS |  |  |  |
| 9    | WOOD DOWEL M10 x 30mm     | 8 PCS  |  |  |  |
| 10   | M5 ALLEN KEY (BALL SHAPE) | 1 PC   |  |  |  |