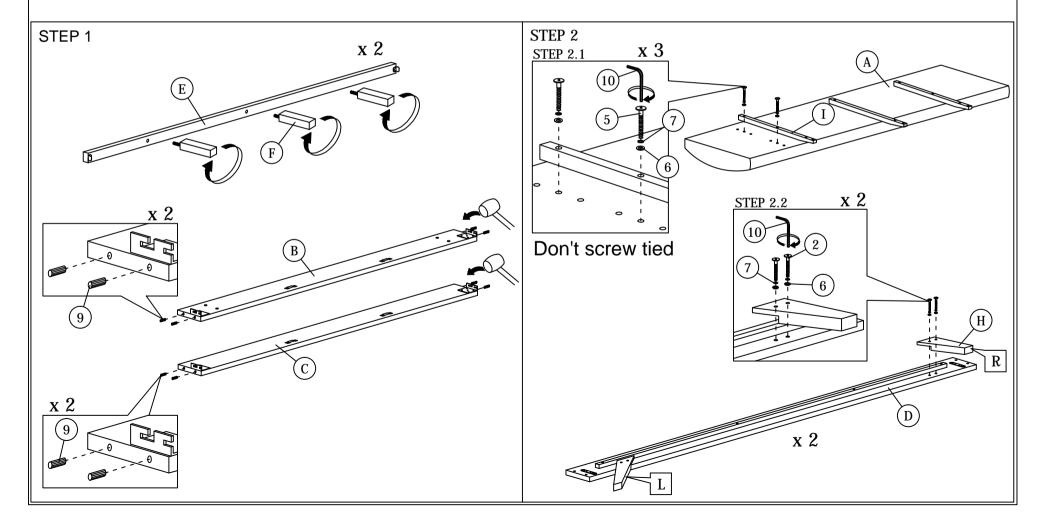

## ASSEMBLY INSTRUCTIONS

Read this instruction carefully. See hardware and furniture part list for guidance. Be sure all parts are complete, before you assemble. Place all wooden furniture parts on a clean and flat soft surface to prevent from being scratched. Follow the figure to start assembling.

- CAUTIONS : 1. Do not FULLY TIGHTEN the nut or nut bolt until all nut or bolt is ready assembed.2. Do not OVER TIGHTEN the nut or bolt to avoid causing damages to the thread.3. Keep all hardware parts out of reach of children.
  - NOTE : THE LIST AND QUANTITY SHOWN ARE FOR 1 UNIT ASSEMBLY. Tool needed : Screwdriver & Rubber Mallet (not provider).

|      | PART LIST              |       |      |      |
|------|------------------------|-------|------|------|
| ITEM | DESCRIPTION            | QTY   | ITEM |      |
| Α    | HEADBOARD              | 1 PC  | 1    | JCBB |
| В    | HEADBOARD PANEL        | 1 PC  | 2    | JCBB |
| С    | FOOTBOARD              | 1 PC  | 3    | JCBB |
| D    | SIDE RAIL              | 2 PCS | 4    | JCBB |
| Е    | CENTER RAIL            | 2 PCS | 5    | JCBB |
| F    | CENTER SUPPORT LEG     | 6 PCS | 6    | M8 F |
| G    | BED SLAT               | 1 SET | 7    | M8 S |
| Н    | BED LEG                | 4 PCS | 8    | woo  |
| Ι    | HEADBOARD SUPPORT WOOD | 3 PCS | 9    | woo  |
|      |                        |       | -    |      |

|      | HARDWARE LIST             |        |  |  |  |
|------|---------------------------|--------|--|--|--|
| ITEM | DESCRIPTION               | QTY    |  |  |  |
| 1    | JCBB BOLT M8 x 16mm       | 8 PCS  |  |  |  |
| 2    | JCBB BOLT M8 x 35mm       | 8 PCS  |  |  |  |
| 3    | JCBB BOLT M8 x 50mm       | 3 PCS  |  |  |  |
| 4    | JCBB BOLT M8 x 60mm       | 3 PCS  |  |  |  |
| 5    | JCBB BOLT M8 x 70mm       | 6 PCS  |  |  |  |
| 6    | M8 FLAT WASHER 🔘          | 20 PCS |  |  |  |
| 7    | M8 SPRING WASHER •        | 20 PCS |  |  |  |
| 8    | WOOD SCREW M4 x 32mm      | 12 PCS |  |  |  |
| 9    | WOOD DOWEL M10 x 30mm     | 8 PCS  |  |  |  |
| 10   | M5 ALLEN KEY (BALL SHAPE) | 1 PC   |  |  |  |