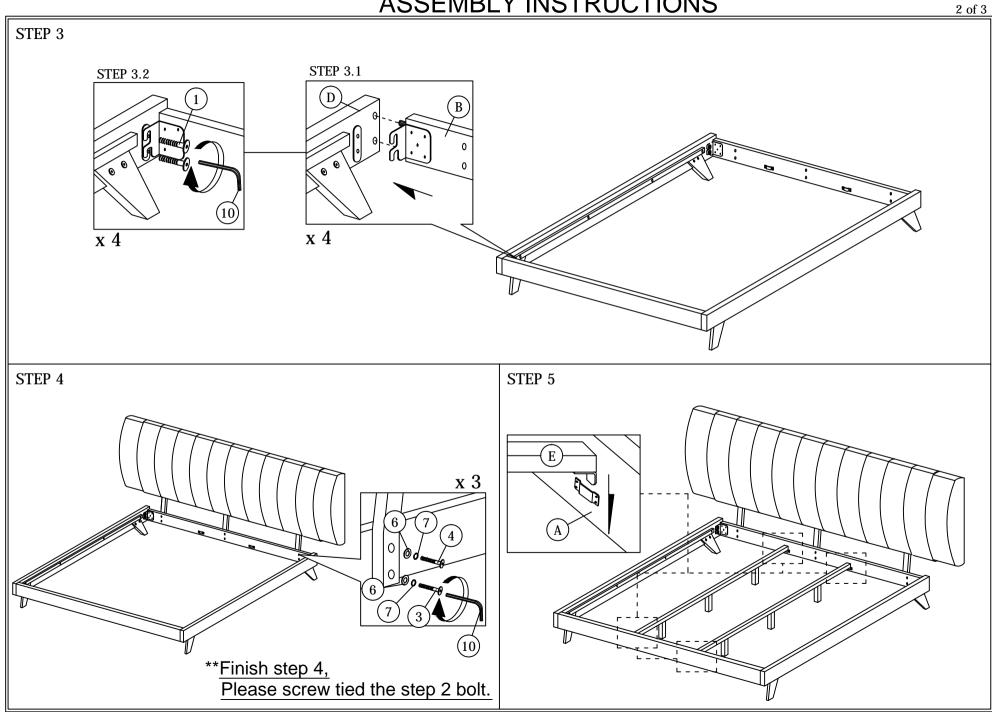

## ASSEMBLY INSTRUCTIONS

Read this instruction carefully. See hardware and furniture part list for guidance. Be sure all parts are complete, before you assemble. Place all wooden furniture parts on a clean and flat soft surface to prevent from being scratched. Follow the figure to start assembling.

- CAUTIONS : 1. Do not FULLY TIGHTEN the nut or nut bolt until all nut or bolt is ready assembed.2. Do not OVER TIGHTEN the nut or bolt to avoid causing damages to the thread.3. Keep all hardware parts out of reach of children.
  - NOTE : THE LIST AND QUANTITY SHOWN ARE FOR 1 UNIT ASSEMBLY. Tool needed : Screwdriver & Rubber Mallet (not provider).

|      | PART LIST              |       |      |      |
|------|------------------------|-------|------|------|
| ITEM | DESCRIPTION            | QTY   | ITEM |      |
| Α    | HEADBOARD              | 1 PC  | 1    | JCBB |
| В    | HEADBOARD PANEL        | 1 PC  | 2    | JCBB |
| С    | FOOTBOARD              | 1 PC  | 3    | JCBB |
| D    | SIDE RAIL              | 2 PCS | 4    | JCBB |
| Е    | CENTER RAIL            | 2 PCS | 5    | JCBB |
| F    | CENTER SUPPORT LEG     | 6 PCS | 6    | M8 F |
| G    | BED SLAT               | 1 SET | 7    | M8 S |
| Н    | BED LEG                | 4 PCS | 8    | woo  |
| Ι    | HEADBOARD SUPPORT WOOD | 3 PCS | 9    | woo  |
|      |                        |       | -    |      |

|      | HARDWARE LIST             |        |  |  |  |
|------|---------------------------|--------|--|--|--|
| ITEM | DESCRIPTION               | QTY    |  |  |  |
| 1    | JCBB BOLT M8 x 16mm       | 8 PCS  |  |  |  |
| 2    | JCBB BOLT M8 x 35mm       | 8 PCS  |  |  |  |
| 3    | JCBB BOLT M8 x 50mm       | 3 PCS  |  |  |  |
| 4    | JCBB BOLT M8 x 60mm       | 3 PCS  |  |  |  |
| 5    | JCBB BOLT M8 x 70mm       | 6 PCS  |  |  |  |
| 6    | M8 FLAT WASHER 🔘          | 20 PCS |  |  |  |
| 7    | M8 SPRING WASHER •        | 20 PCS |  |  |  |
| 8    | WOOD SCREW M4 x 32mm      | 12 PCS |  |  |  |
| 9    | WOOD DOWEL M10 x 30mm     | 8 PCS  |  |  |  |
| 10   | M5 ALLEN KEY (BALL SHAPE) | 1 PC   |  |  |  |