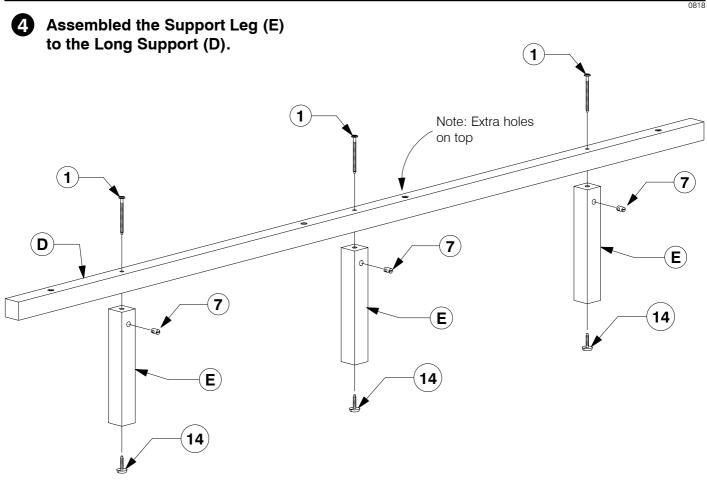

#### King Bed

**Assembly Instructions** Assembled View Note: Do not assemble using power tools. This can cause the bolts to be overtightened Extra Holes **Parts List**  $(\mathsf{E})$ G Headboard Panel x 1 Support Leg Post Support Panel x 6 x 4 x 4 B) Footboard Panel x 1 C) Side Rail x 2 (D) Long Support x 2  $oldsymbol(oldsymbol{\mathsf{H}}ig)$  Set of Bed Slats **x 1 Hardware List** M6 x 50mm JCB M6 x 40mm JCB M6 x 20mm JCB (1)M6 x 90mm JCB x 6 x 16 x 22 x 8 **(5**) M6 x 15mm JCB (8) Spring Washer M8 x 50mm JCB Flat Washer Barrel Nut **(7**) x 30 x 8 x 6 x 30 x 8 

**12**) M5 Allen Key

x 1

M4 Allen Key

x 1

11

Wood Screw

(M4 x 32mm) x 18

Adjustable

Foot x 6

Center Rail

Bracket x 4

13

**5** Fit the Post (F) to the Support Panel (G).