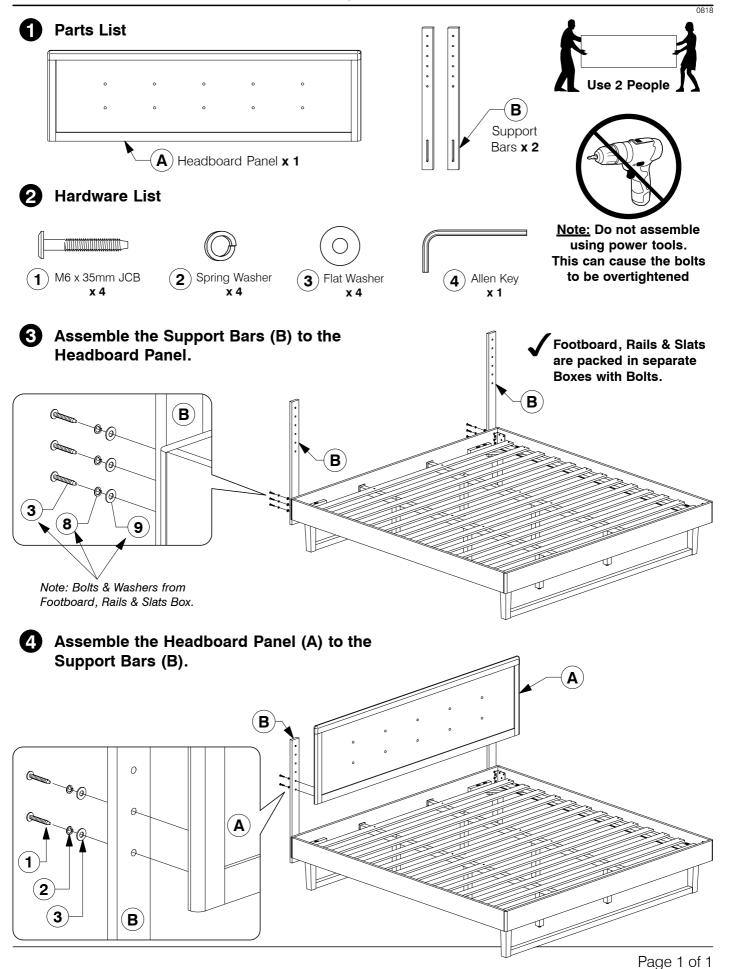

#### King Headboard

Assembly Instructions

#### King Bed

**Assembly Instructions** Assembled View Note: Do not assemble using power tools. This can cause the bolts to be overtightened Extra Holes **Parts List**  $(\mathsf{E})$ G Headboard Panel x 1 Support Leg Post Support Panel x 6 x 4 x 4 B) Footboard Panel x 1 C) Side Rail x 2 (D) Long Support x 2  $oldsymbol(oldsymbol{\mathsf{H}}ig)$  Set of Bed Slats **x 1 Hardware List** M6 x 50mm JCB M6 x 40mm JCB M6 x 20mm JCB (1)M6 x 90mm JCB x 6 x 16 x 22 x 8 **(5**) M6 x 15mm JCB (8) Spring Washer M8 x 50mm JCB Flat Washer Barrel Nut **(7**) x 30 x 8 x 6 x 30 x 8 

**12**) M5 Allen Key

x 1

M4 Allen Key

x 1

11

Wood Screw

(M4 x 32mm) x 18

Adjustable

Foot x 6

Center Rail

Bracket x 4

13

**5** Fit the Post (F) to the Support Panel (G).