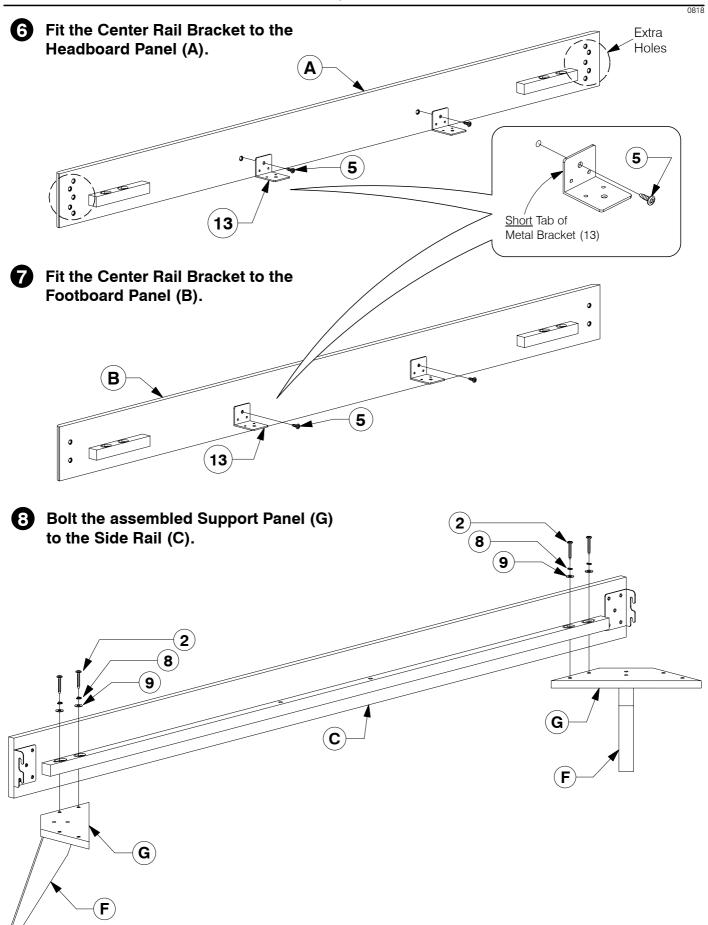

## King Bed Assembly Instructions

**11** Bolt the Long Support (D) to the Center Rail Brackets (13) on the Headboard and Footboard Panel (A & B). **D**  $\bigcirc$ **5** 13 (13  $(\mathbf{B})$ **(C** 

Bolt & screw the Bed Slats (H) to the Side Rail (C).