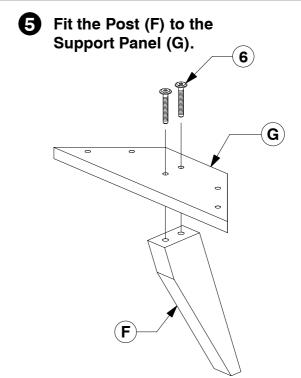

### **Assembly Instructions**

4 Fix the Adjustable foot to the bottom of the Support Leg (E).

6 Fit the Center Rail Bracket to the Headboard Panel (A).

**Assembly Instructions** 

8 Bolt the assembled Support Panel (G) to the Side Rail (C).