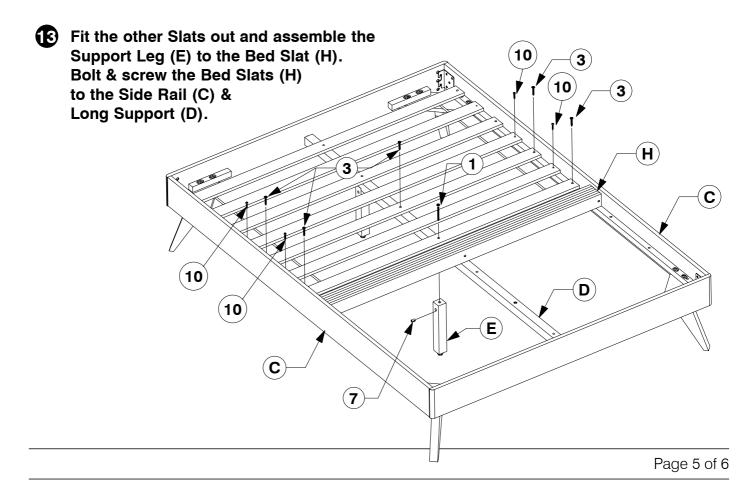

#### **Assembly Instructions**

Fit the other Slats out and assemble the Support Leg (E) to the Bed Slat (H). Bolt & screw the Bed Slats (H) to the Side Rail (C) &

Bolt & screw the remaining Bed Slats (H) to the Side Rail (C).