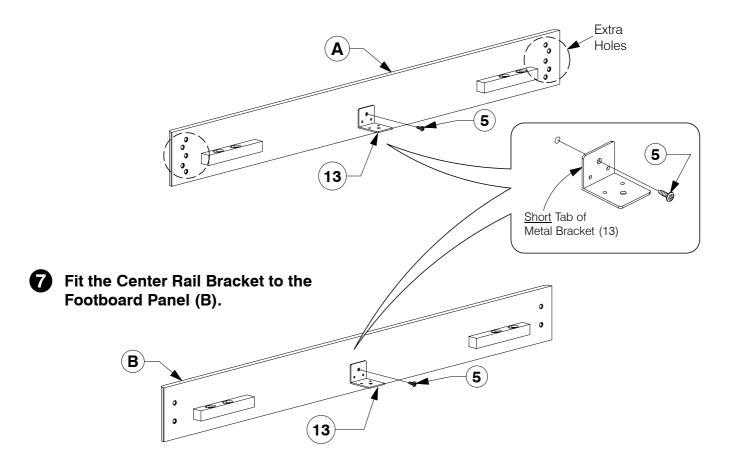

### **Assembly Instructions**

4 Fix the Adjustable foot to the bottom of the Support Leg (E).

6 Fit the Center Rail Bracket to the Headboard Panel (A).

**Assembly Instructions** 

8 Bolt the assembled Support Panel (G) to the Side Rail (C).