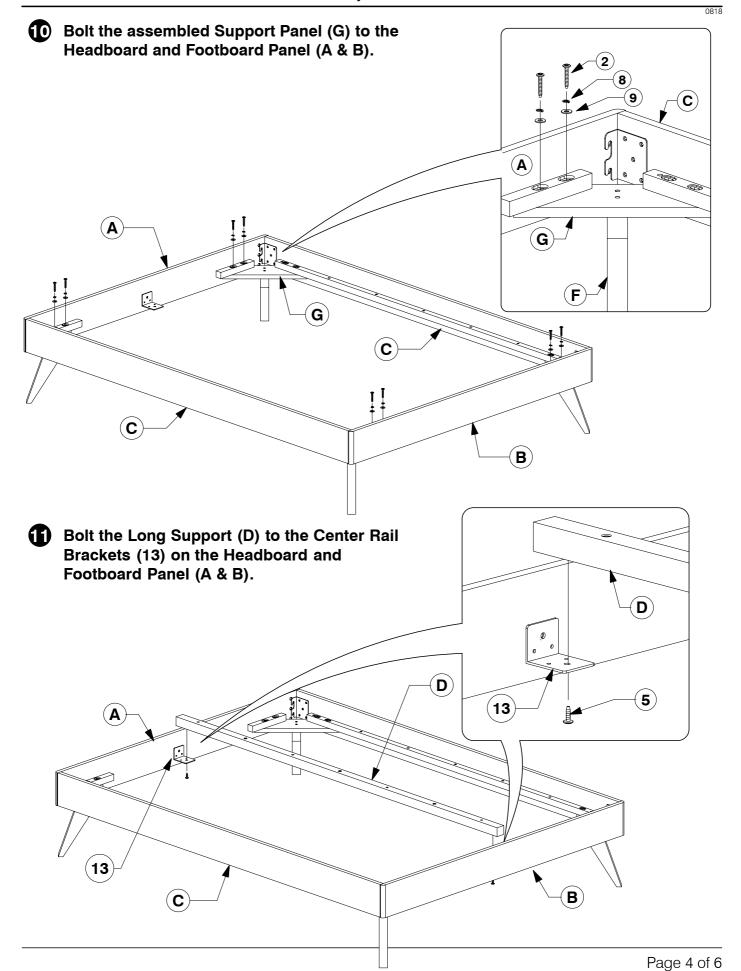

### **Assembly Instructions**

4 Fix the Adjustable foot to the bottom of the Support Leg (E).

6 Fit the Center Rail Bracket to the Headboard Panel (A).

**Assembly Instructions** 

8 Bolt the assembled Support Panel (G) to the Side Rail (C).