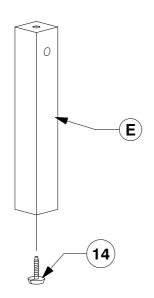

### **Assembly Instructions**

4 Fix the Adjustable foot to the bottom of the Support Leg (E).

6 Fit the Center Rail Bracket to the Headboard Panel (A).

**Assembly Instructions** 

8 Bolt the assembled Support Panel (G) to the Side Rail (C).