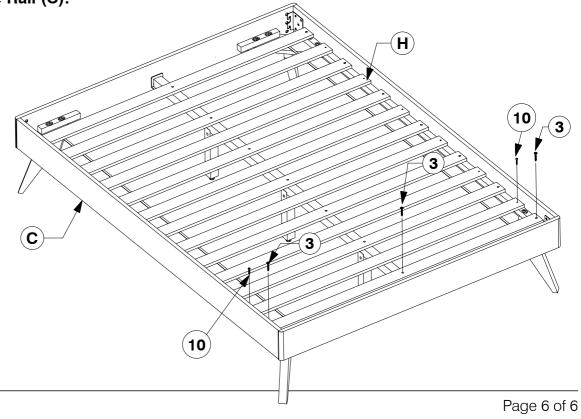

#### **Assembly Instructions**

Fit the other Slats out and assemble the Support Leg (E) to the Bed Slat (H). Bolt & screw the Bed Slats (H) to the Side Rail (C) &

Bolt & screw the remaining Bed Slats (H) to the Side Rail (C).