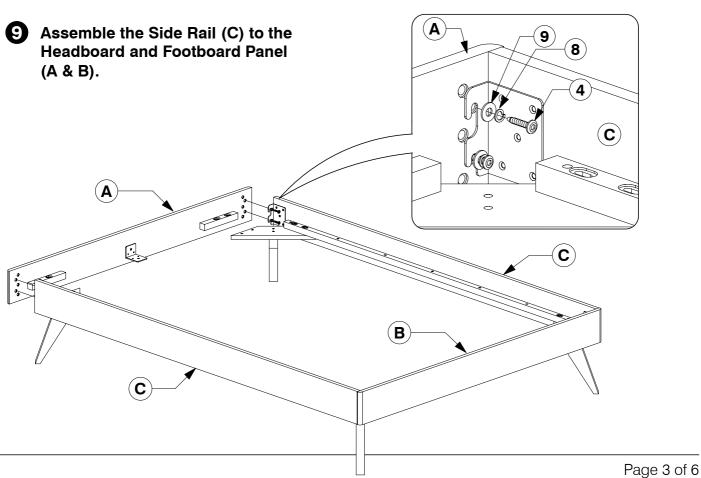

### **Assembly Instructions**

4 Fix the Adjustable foot to the bottom of the Support Leg (E).

6 Fit the Center Rail Bracket to the Headboard Panel (A).

**Assembly Instructions** 

8 Bolt the assembled Support Panel (G) to the Side Rail (C).