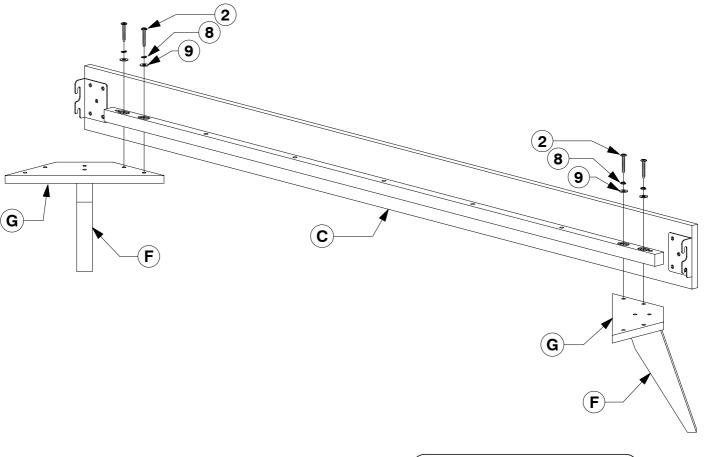

### **Assembly Instructions**

4 Fix the Adjustable foot to the bottom of the Support Leg (E).

6 Fit the Center Rail Bracket to the Headboard Panel (A).

**Assembly Instructions** 

8 Bolt the assembled Support Panel (G) to the Side Rail (C).