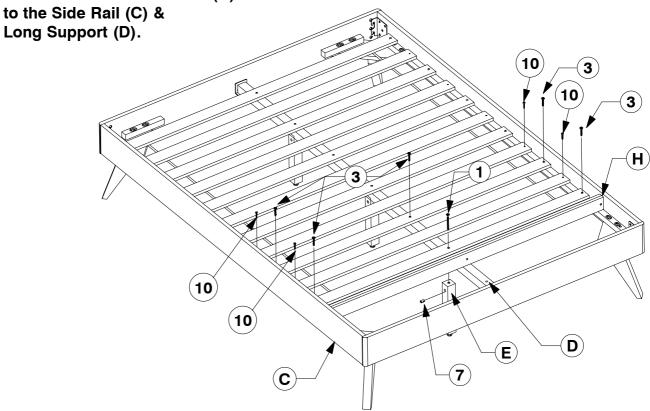

#### **Assembly Instructions**

Fit the other Slats out and assemble the Support Leg (E) to the Bed Slat (H). Bolt & screw the Bed Slats (H) to the Side Rail (C) &

Bolt & screw the remaining Bed Slats (H) to the Side Rail (C).