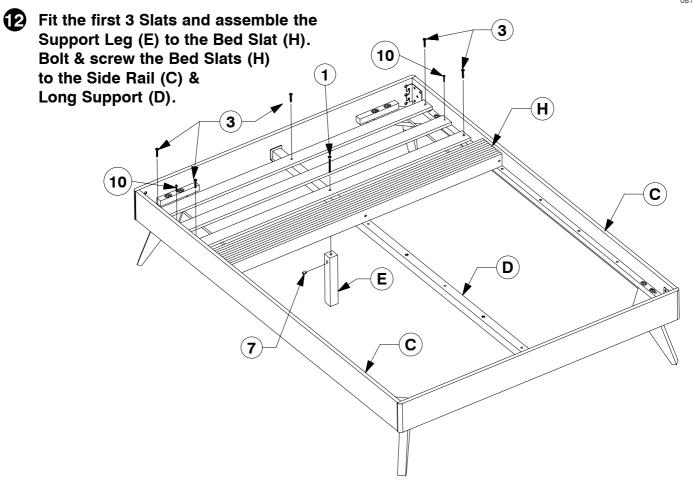

#### **Assembly Instructions**

Fit the other Slats out and assemble the Support Leg (E) to the Bed Slat (H). Bolt & screw the Bed Slats (H) to the Side Rail (C) &

Bolt & screw the remaining Bed Slats (H) to the Side Rail (C).