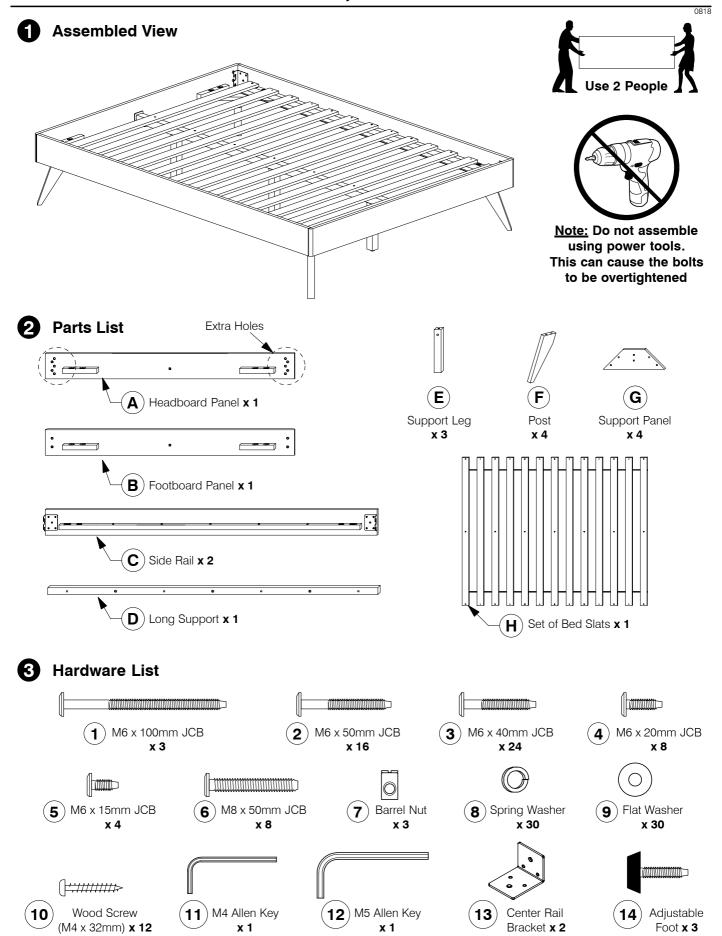

### **Assembly Instructions**

4 Fix the Adjustable foot to the bottom of the Support Leg (E).

6 Fit the Center Rail Bracket to the Headboard Panel (A).

**Assembly Instructions** 

8 Bolt the assembled Support Panel (G) to the Side Rail (C).

081

**Assembly Instructions** 

**Assembly Instructions** 

010