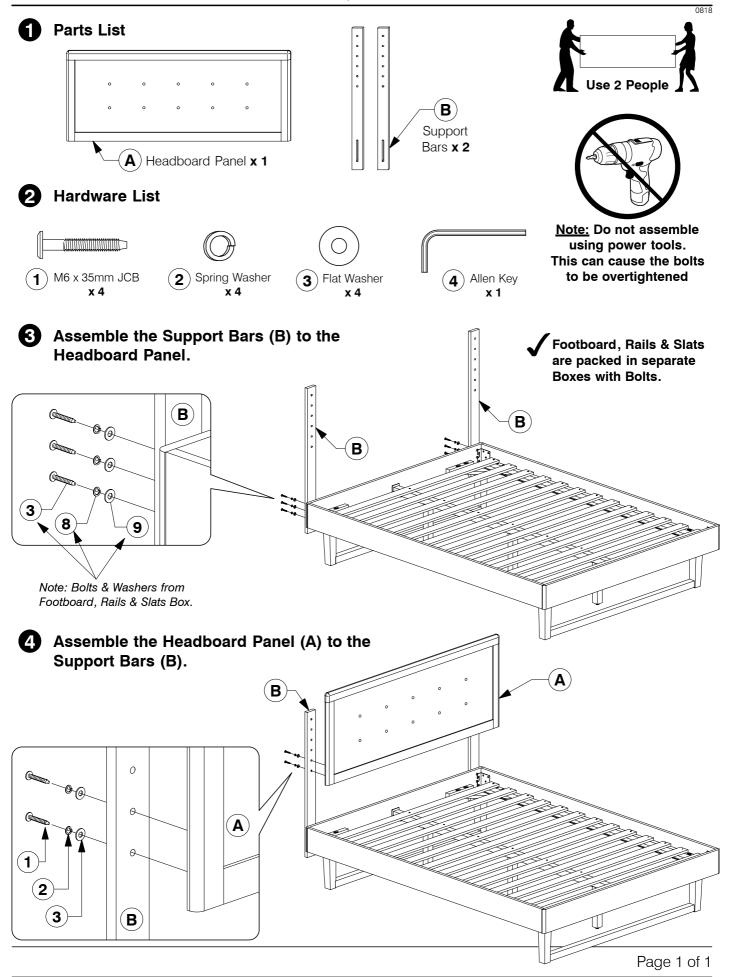

# Full / Queen Headboard

**Assembly Instructions** 

**Assembly Instructions** 

### **Assembly Instructions**

4 Fix the Adjustable foot to the bottom of the Support Leg (E).

6 Fit the Center Rail Bracket to the Headboard Panel (A).

**Assembly Instructions** 

8 Bolt the assembled Support Panel (G) to the Side Rail (C).