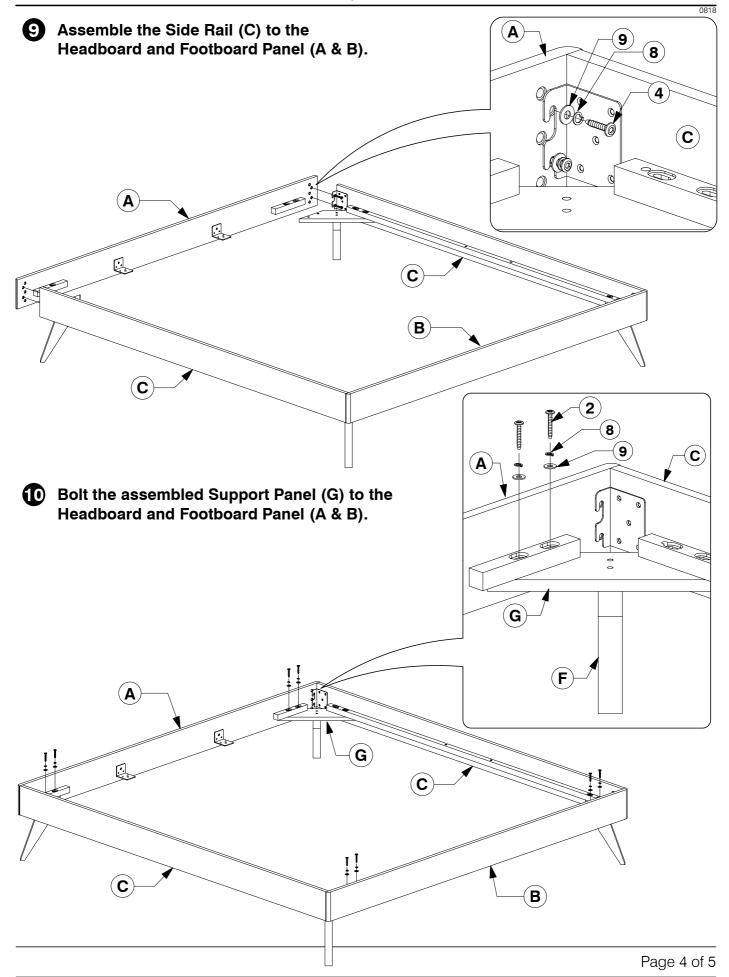

#### King Bed

**Assembly Instructions** Assembled View Note: Do not assemble using power tools. This can cause the bolts to be overtightened Extra Holes **Parts List**  $(\mathsf{E})$ G Headboard Panel x 1 Support Leg Post Support Panel x 6 x 4 x 4 B) Footboard Panel x 1 C) Side Rail x 2 (D) Long Support x 2  $oldsymbol(oldsymbol{\mathsf{H}}ig)$  Set of Bed Slats **x 1 Hardware List** M6 x 50mm JCB M6 x 40mm JCB M6 x 20mm JCB (1)M6 x 90mm JCB x 6 x 16 x 22 x 8 **(5**) M6 x 15mm JCB (8) Spring Washer M8 x 50mm JCB Flat Washer Barrel Nut **(7**) x 30 x 8 x 6 x 30 x 8 

## King Bed Assembly Instructions

**11** Bolt the Long Support (D) to the Center Rail Brackets (13) on the Headboard and Footboard Panel (A & B). **D**  $\bigcirc$ **5** 13 (13  $(\mathbf{B})$ **(C** 

Bolt & screw the Bed Slats (H) to the Side Rail (C).