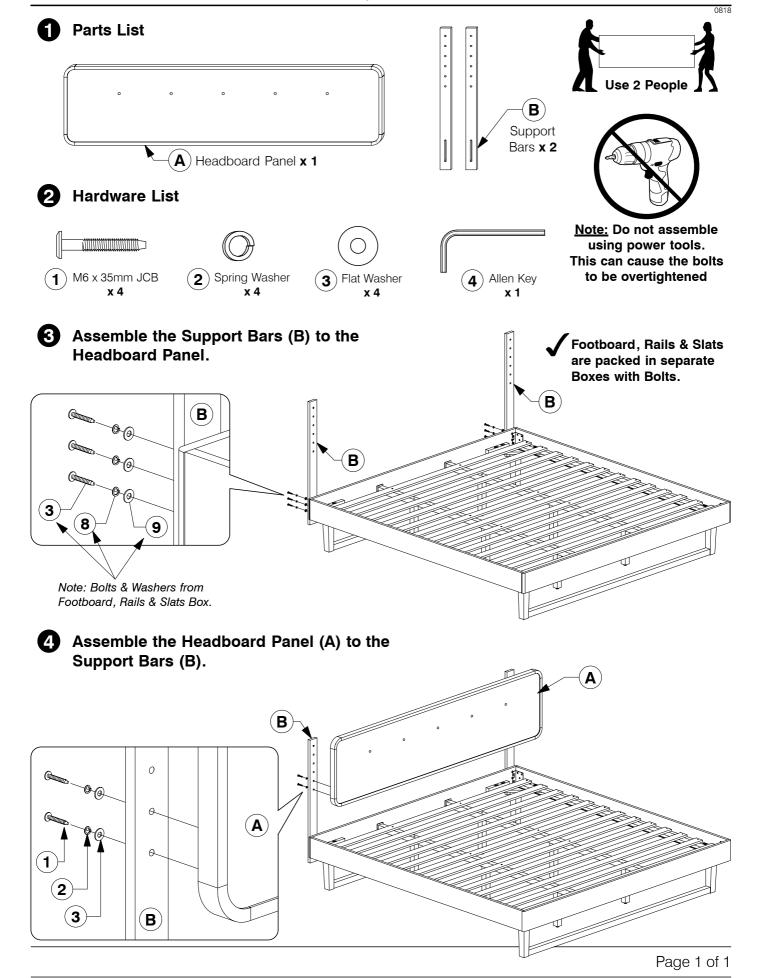

#### King Headboard

Assembly Instructions



#### King Bed

**Assembly Instructions** Assembled View Note: Do not assemble using power tools. This can cause the bolts to be overtightened Extra Holes **Parts List**  $(\mathsf{E})$ G Headboard Panel x 1 Support Leg Post Support Panel x 6 x 4 x 4 B) Footboard Panel x 1 C) Side Rail x 2 (D) Long Support x 2  $oldsymbol(oldsymbol{\mathsf{H}}ig)$  Set of Bed Slats **x 1 Hardware List** M6 x 50mm JCB M6 x 40mm JCB M6 x 20mm JCB (1)M6 x 90mm JCB x 6 x 16 x 22 x 8 **(5**) M6 x 15mm JCB (8) Spring Washer M8 x 50mm JCB Flat Washer Barrel Nut **(7**) x 30 x 8 x 6 x 30 x 8 

**12**) M5 Allen Key

x 1

M4 Allen Key

x 1

11

Wood Screw

(M4 x 32mm) x 18

Adjustable

Foot x 6

Center Rail

Bracket x 4

13



**5** Fit the Post (F) to the Support Panel (G).



## King Bed Assembly Instructions