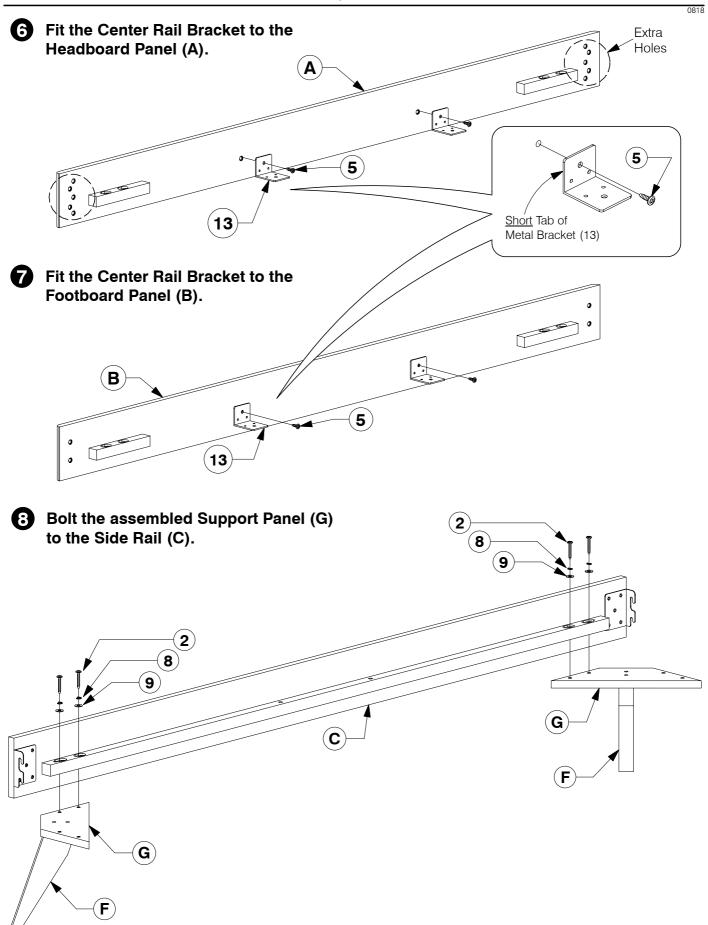

#### King Bed

**Assembly Instructions** Assembled View Note: Do not assemble using power tools. This can cause the bolts to be overtightened Extra Holes **Parts List**  $(\mathsf{E})$ G Headboard Panel x 1 Support Leg Post Support Panel x 6 x 4 x 4 B) Footboard Panel x 1 C) Side Rail x 2 (D) Long Support x 2  $oldsymbol(oldsymbol{\mathsf{H}}ig)$  Set of Bed Slats **x 1 Hardware List** M6 x 50mm JCB M6 x 40mm JCB M6 x 20mm JCB (1)M6 x 90mm JCB x 6 x 16 x 22 x 8 **(5**) M6 x 15mm JCB (8) Spring Washer M8 x 50mm JCB Flat Washer Barrel Nut **(7**) x 30 x 8 x 6 x 30 x 8 

Foot x 6

Center Rail

Bracket x 4

13

**5** Fit the Post (F) to the Support Panel (G).