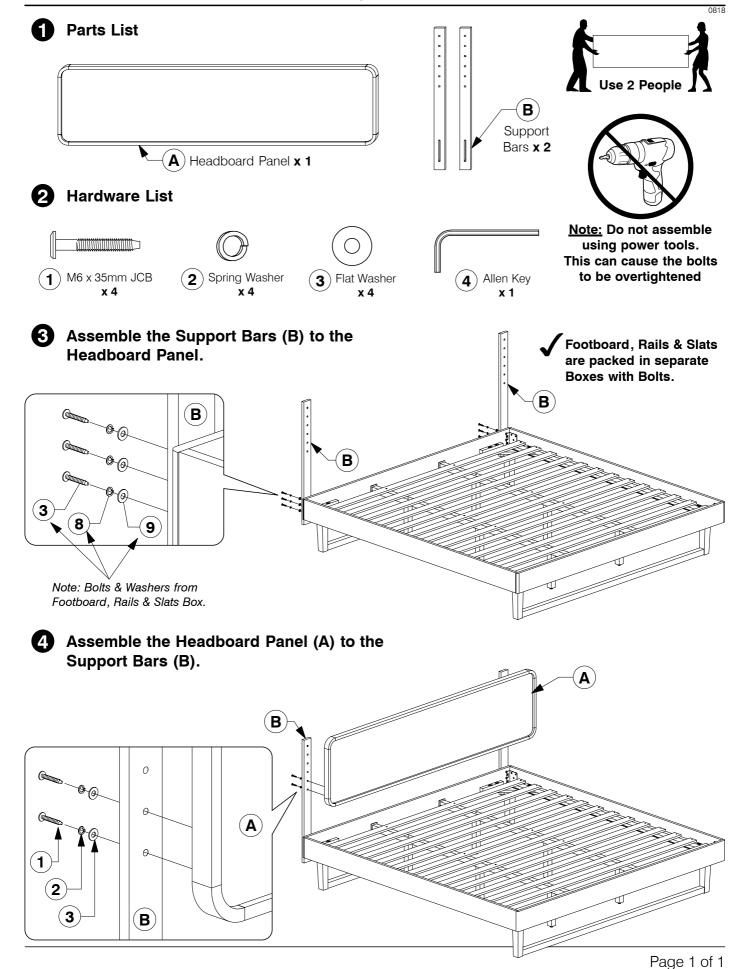

#### King Headboard

Assembly Instructions

#### King Bed

**Assembly Instructions** Assembled View Note: Do not assemble using power tools. This can cause the bolts to be overtightened Extra Holes **Parts List**  $(\mathsf{E})$ G Headboard Panel x 1 Support Leg Post Support Panel x 6 x 4 x 4 B) Footboard Panel x 1 C) Side Rail x 2 (D) Long Support x 2  $oldsymbol(oldsymbol{\mathsf{H}}ig)$  Set of Bed Slats **x 1 Hardware List** M6 x 50mm JCB M6 x 40mm JCB M6 x 20mm JCB (1)M6 x 90mm JCB x 6 x 16 x 22 x 8 **(5**) M6 x 15mm JCB (8) Spring Washer M8 x 50mm JCB Flat Washer Barrel Nut **(7**) x 30 x 8 x 6 x 30 x 8 