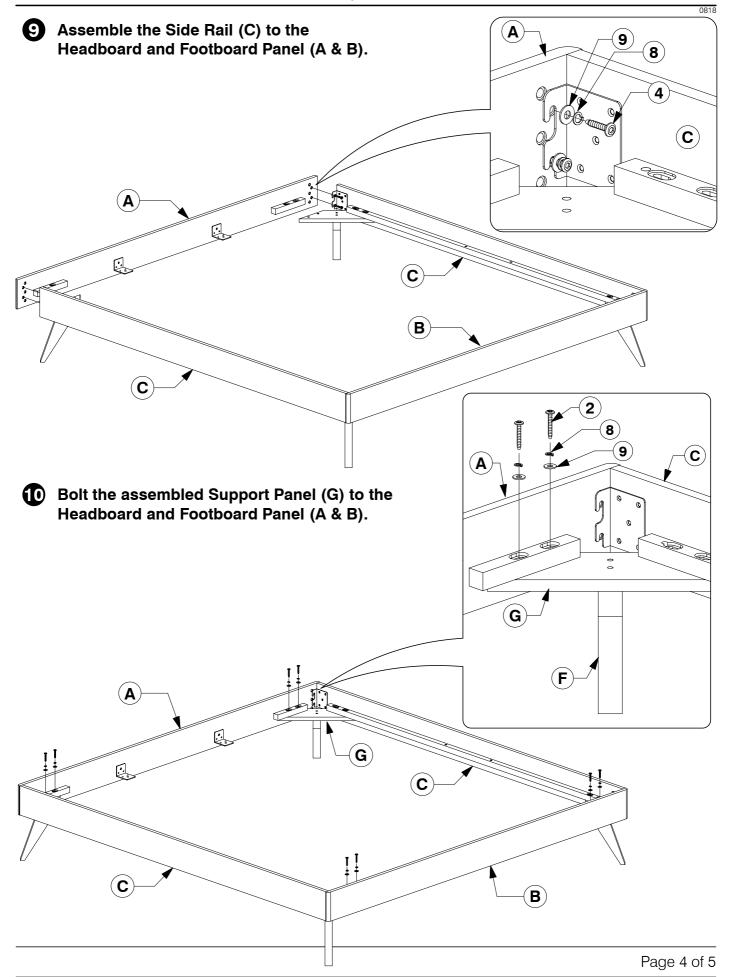

Foot x 6

Center Rail

Bracket x 4

13

**5** Fit the Post (F) to the Support Panel (G).