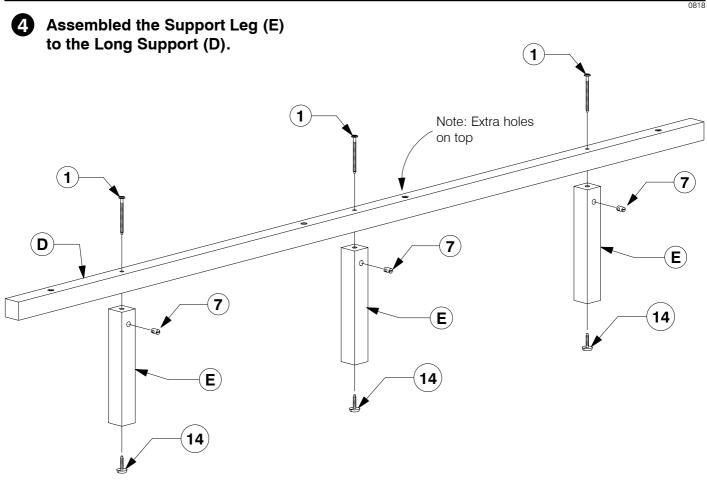

#### King Bed

**Assembly Instructions** Assembled View Note: Do not assemble using power tools. This can cause the bolts to be overtightened Extra Holes **Parts List**  $(\mathsf{E})$ G Headboard Panel x 1 Support Leg Post Support Panel x 6 x 4 x 4 B) Footboard Panel x 1 C) Side Rail x 2 (D) Long Support x 2  $oldsymbol(oldsymbol{\mathsf{H}}ig)$  Set of Bed Slats **x 1 Hardware List** M6 x 50mm JCB M6 x 40mm JCB M6 x 20mm JCB (1)M6 x 90mm JCB x 6 x 16 x 22 x 8 **(5**) M6 x 15mm JCB (8) Spring Washer M8 x 50mm JCB Flat Washer Barrel Nut **(7**) x 30 x 8 x 6 x 30 x 8 