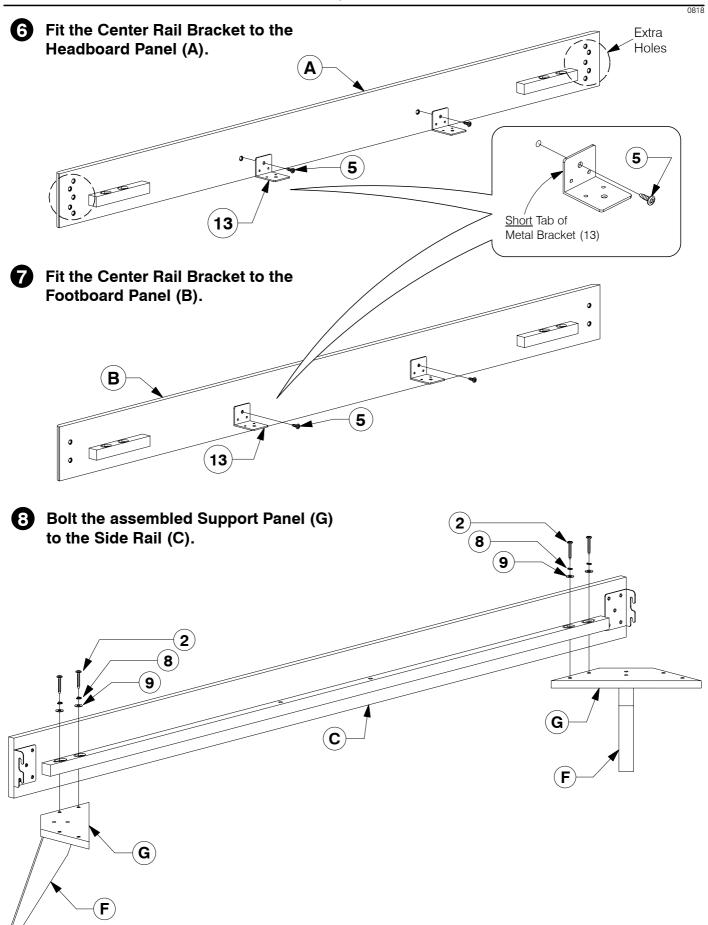

#### King Bed

**Assembly Instructions** Assembled View Note: Do not assemble using power tools. This can cause the bolts to be overtightened Extra Holes **Parts List**  $(\mathsf{E})$ G Headboard Panel x 1 Support Leg Post Support Panel x 6 x 4 x 4 B) Footboard Panel x 1 C) Side Rail x 2 (D) Long Support x 2  $oldsymbol(oldsymbol{\mathsf{H}}ig)$  Set of Bed Slats **x 1 Hardware List** M6 x 50mm JCB M6 x 40mm JCB M6 x 20mm JCB (1)M6 x 90mm JCB x 6 x 16 x 22 x 8 **(5**) M6 x 15mm JCB (8) Spring Washer M8 x 50mm JCB Flat Washer Barrel Nut **(7**) x 30 x 8 x 6 x 30 x 8 

## King Bed Assembly Instructions

**11** Bolt the Long Support (D) to the Center Rail Brackets (13) on the Headboard and Footboard Panel (A & B). **D**  $\bigcirc$ **5** 13 (13  $(\mathbf{B})$ **(C** 

Bolt & screw the Bed Slats (H) to the Side Rail (C).