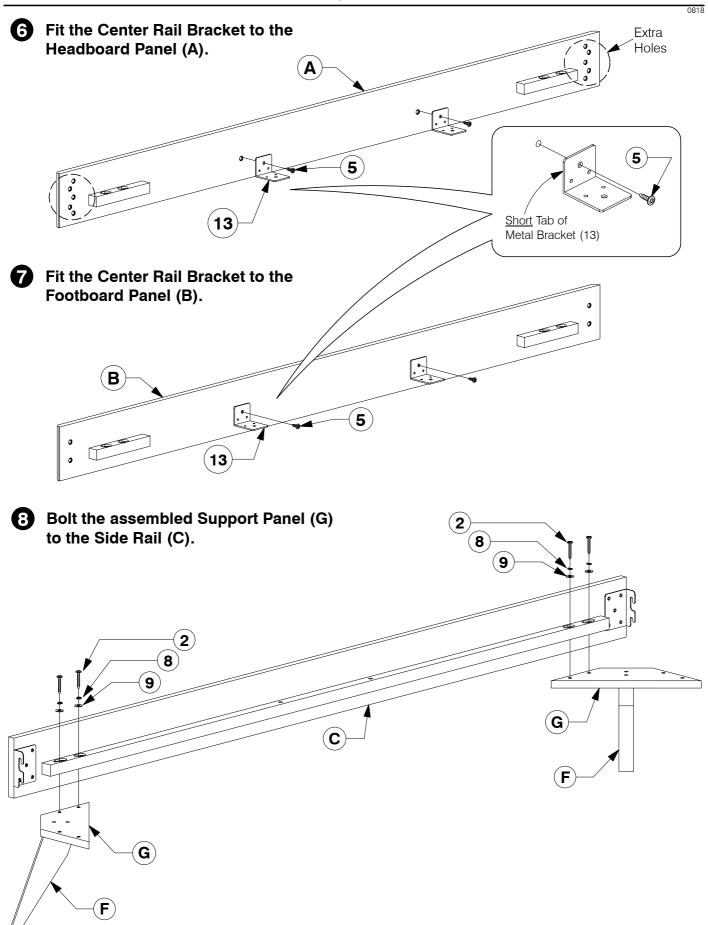

### King Bed

**Assembly Instructions** Assembled View Note: Do not assemble using power tools. This can cause the bolts to be overtightened Extra Holes **Parts List**  $(\mathsf{E})$ G Headboard Panel x 1 Support Leg Post Support Panel x 6 x 4 x 4 B) Footboard Panel x 1 C) Side Rail x 2 (D) Long Support x 2  $oldsymbol(oldsymbol{\mathsf{H}}ig)$  Set of Bed Slats **x 1 Hardware List** M6 x 50mm JCB M6 x 40mm JCB M6 x 20mm JCB (1)M6 x 90mm JCB x 6 x 16 x 22 x 8 **(5**) M6 x 15mm JCB (8) Spring Washer M8 x 50mm JCB Flat Washer Barrel Nut **(7**) x 30 x 8 x 6 x 30 x 8 