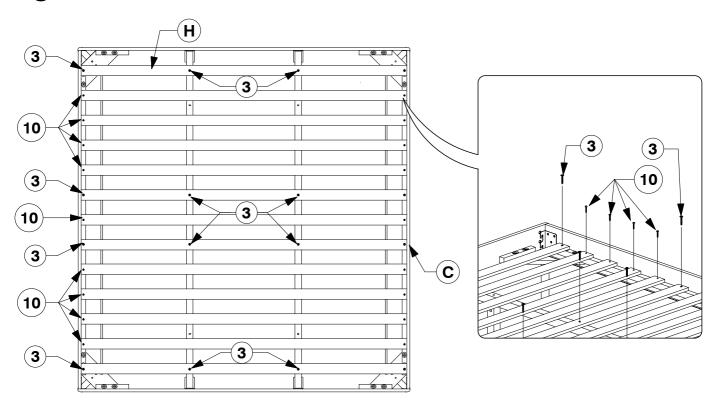

# King Bed Assembly Instructions

**11** Bolt the Long Support (D) to the Center Rail Brackets (13) on the Headboard and Footboard Panel (A & B). **D**  $\bigcirc$ **5** 13 (13  $(\mathbf{B})$ **(C** 

Bolt & screw the Bed Slats (H) to the Side Rail (C).