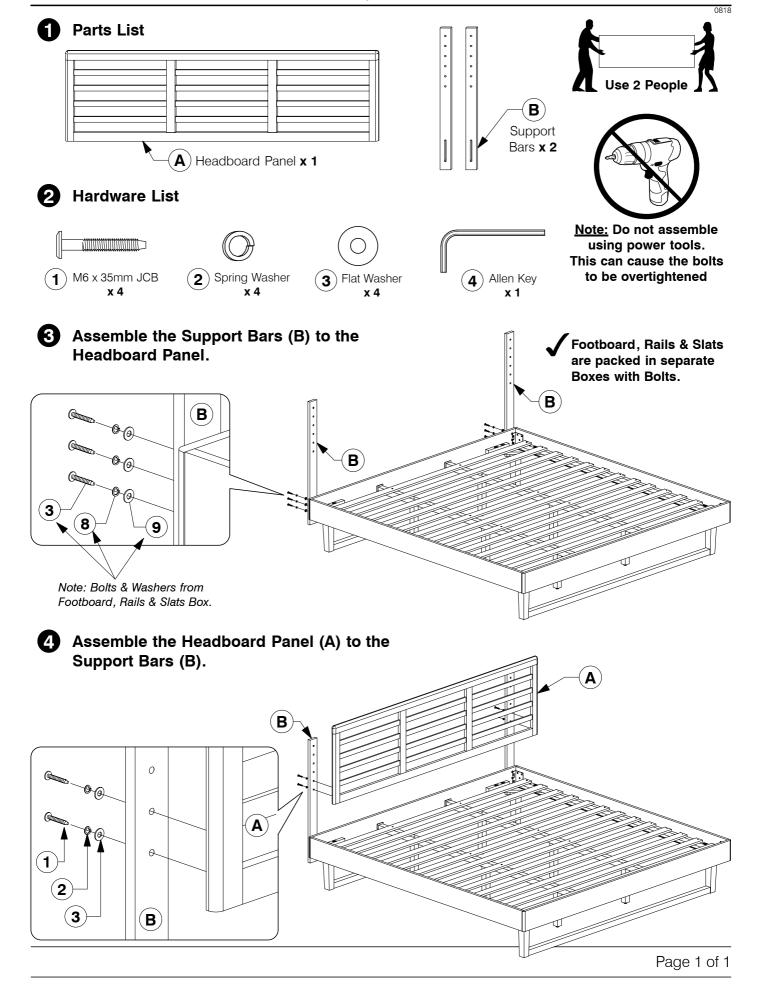

athsf{H}}ig)$  Set of Bed Slats **x 1 Hardware List** M6 x 50mm JCB M6 x 40mm JCB M6 x 20mm JCB (1)M6 x 90mm JCB x 6 x 16 x 22 x 8 **(5**) M6 x 15mm JCB (8) Spring Washer M8 x 50mm JCB Flat Washer Barrel Nut **(7**) x 30 x 8 x 6 x 30 x 8 

**12**) M5 Allen Key

x 1

M4 Allen Key

x 1

11

Wood Screw

(M4 x 32mm) x 18

Adjustable

Foot x 6

Center Rail

Bracket x 4

13



**5** Fit the Post (F) to the Support Panel (G).



# King Bed Assembly Instructions



# King Bed Assembly Instructions



# King Bed Assembly Instructions

**11** Bolt the Long Support (D) to the Center Rail Brackets (13) on the Headboard and Footboard Panel (A & B). **D**  $\bigcirc$ **5** 13 (13  $(\mathbf{B})$ **(C** 

Bolt & screw the Bed Slats (H) to the Side Rail (C).



#### King Headboard

Assembly Instructions