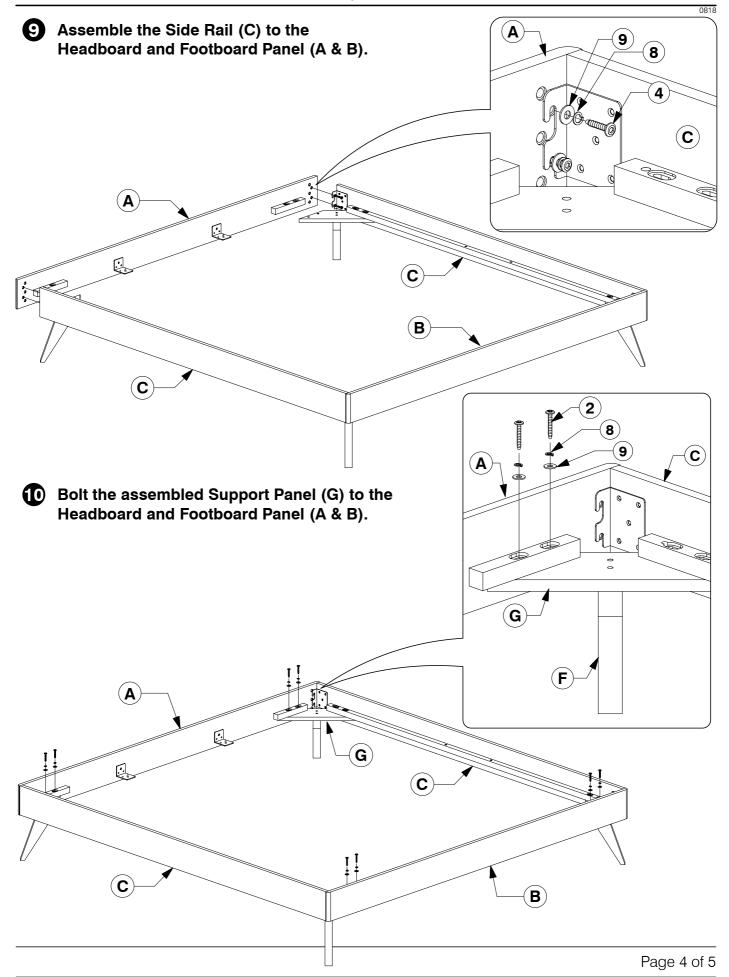

### King Bed

**Assembly Instructions** Assembled View Note: Do not assemble using power tools. This can cause the bolts to be overtightened Extra Holes **Parts List**  $(\mathsf{E})$ G Headboard Panel x 1 Support Leg Post Support Panel x 6 x 4 x 4 B) Footboard Panel x 1 C) Side Rail x 2 (D) Long Support x 2  $oldsymbol(oldsymbol{\mathsf{H}}ig)$  Set of Bed Slats **x 1 Hardware List** M6 x 50mm JCB M6 x 40mm JCB M6 x 20mm JCB (1)M6 x 90mm JCB x 6 x 16 x 22 x 8 **(5**) M6 x 15mm JCB (8) Spring Washer M8 x 50mm JCB Flat Washer Barrel Nut **(7**) x 30 x 8 x 6 x 30 x 8 