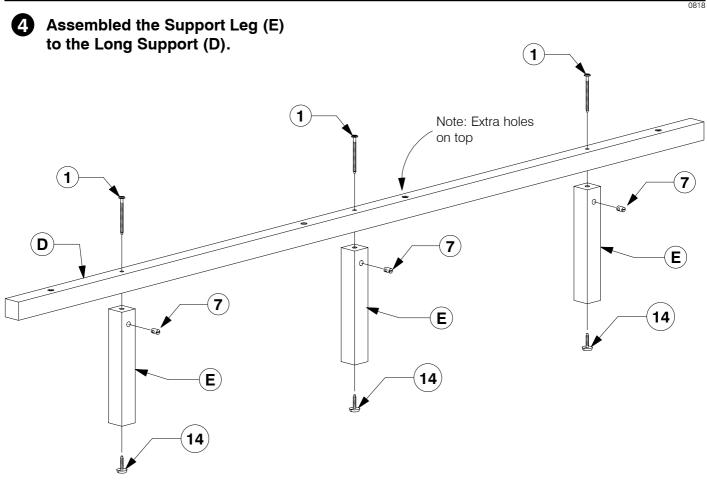

### King Bed

**Assembly Instructions** Assembled View Note: Do not assemble using power tools. This can cause the bolts to be overtightened Extra Holes **Parts List**  $(\mathsf{E})$ G Headboard Panel x 1 Support Leg Post Support Panel x 6 x 4 x 4 B) Footboard Panel x 1 C) Side Rail x 2 (D) Long Support x 2  $oldsymbol(oldsymbol{\mathsf{H}}ig)$  Set of Bed Slats **x 1 Hardware List** M6 x 50mm JCB M6 x 40mm JCB M6 x 20mm JCB (1)M6 x 90mm JCB x 6 x 16 x 22 x 8 **(5**) M6 x 15mm JCB (8) Spring Washer M8 x 50mm JCB Flat Washer Barrel Nut **(7**) x 30 x 8 x 6 x 30 x 8 