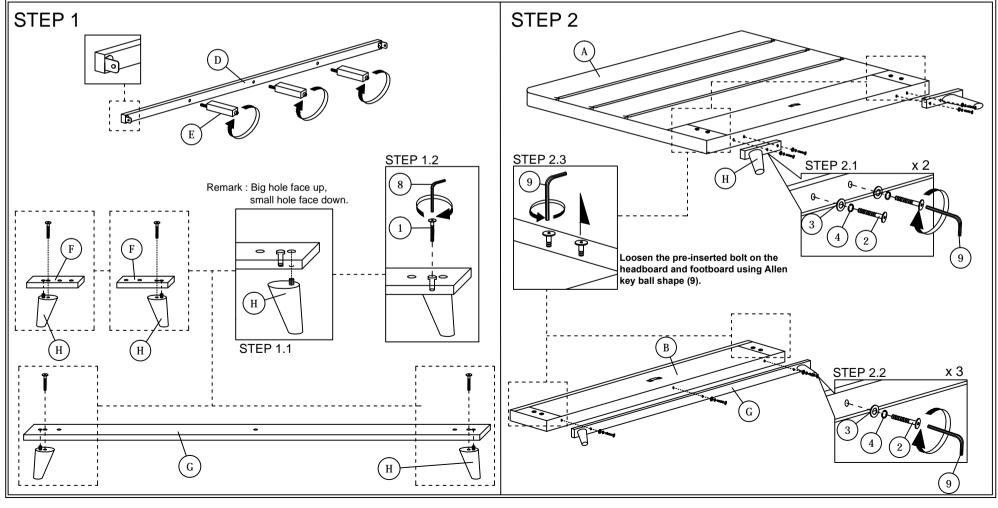

## **ASSEMBLY INSTRUCTIONS**

Read this instruction carefully. See hardware and furniture part list for guidance. Be sure all parts are complete, before you assemble. Place all wooden furniture parts on a clean and flat soft surface to prevent from being scratched. Follow the figure to start assembling.

CAUTIONS: 1. Do not FULLY - TIGHTEN the nut or nut bolt until all nut or bolt is ready assembed.

2. Do not OVER - TIGHTEN the nut or bolt to avoid causing damages to the thread.

3. Keep all hardware parts out of reach of children.

NOTE: THE LIST AND QUANTITY SHOWN ARE FOR 1 UNIT ASSEMBLY.

Tool needed: Screwdriver (not provider).

| PART LIST |                        |        |  |  |
|-----------|------------------------|--------|--|--|
| ITEM      | DESCRIPTION            | QTY    |  |  |
| A         | HEADBOARD              | 1 PC   |  |  |
| В         | FOOTBOARD              | 1 PC   |  |  |
| С         | SIDE RAIL              | 2 PCS  |  |  |
| D         | CENTER RAIL            | 1 PCS  |  |  |
| E         | CENTER SUPPORT LEG     | 3 PCS  |  |  |
| F         | HEADBOARD SUPPORT WOOD | 2 PCS  |  |  |
| G         | FOOTBOARD SUPPORT WOOD | 1 PC   |  |  |
| Н         | BED LEG                | 4 PCS  |  |  |
| I         | BED SLAT               | 26 PCS |  |  |
| J         | CENTER RAIL SUPPORT    | 2 PC   |  |  |

|   |      | HARDWARE LIST             |                 |        |
|---|------|---------------------------|-----------------|--------|
|   | ITEM | DESCRIPTION               |                 | QTY    |
| ] | 1    | JCBC BOLT M6 x 40mm       | <b>‱‱</b>       | 4 PCS  |
|   | 2    | JCBB BOLT M8 x 40mm       | ammanar⊒()      | 7 PCS  |
|   | 3    | M8 FLAT WASHER            | 0               | 7 PCS  |
|   | 4    | M8 SPRING WASHER          | 0               | 7 PCS  |
|   | 5    | WOOD SCREW M3.5 x 16mm    |                 | 8 PCS  |
|   | 6    | BED SIDE FITTER           |                 | 26 PCS |
|   | 7    | BED CENTER FITTER         | $\Diamond$      | 13 PCS |
| 1 | 8    | M4 ALLEN KEY (BALL SHAPE) |                 | 1 PC   |
| 1 | 9    | M5 ALLEN KEY (BALL SHAPE) | J               | 1 PC   |
| - | 10   | WOOD SCREW M4 X 20mm      | • <b>******</b> | 2 PCS  |