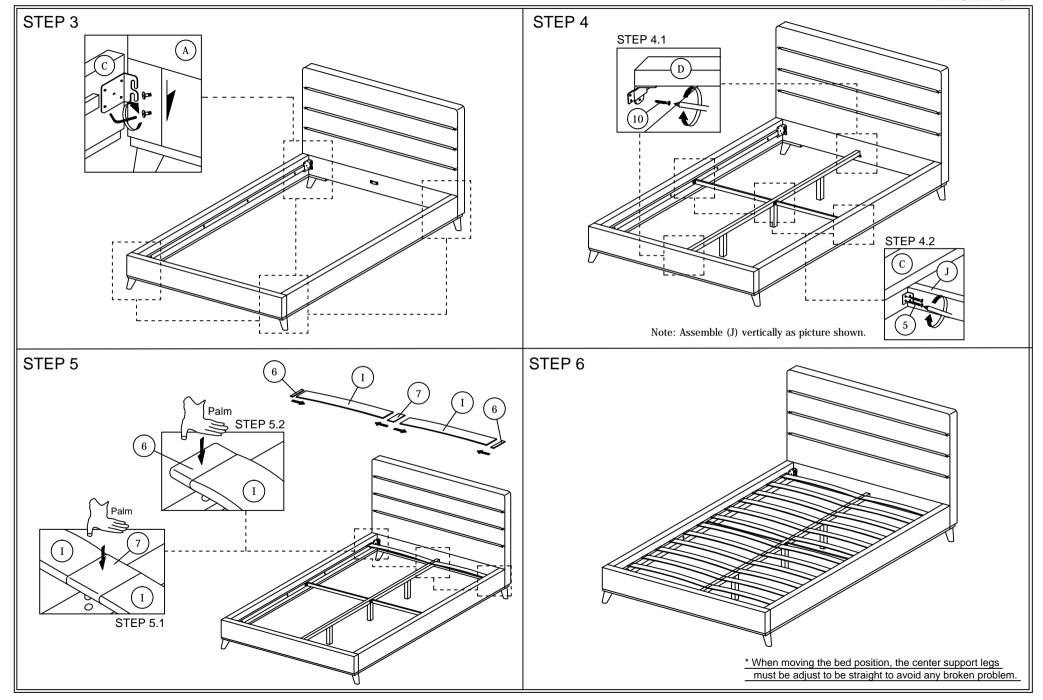

## **ASSEMBLY INSTRUCTIONS**

Read this instruction carefully. See hardware and furniture part list for guidance. Be sure all parts are complete, before you assemble. Place all wooden furniture parts on a clean and flat soft surface to prevent from being scratched. Follow the figure to start assembling.

CAUTIONS: 1. Do not FULLY - TIGHTEN the nut or nut bolt until all nut or bolt is ready assembed.

2. Do not OVER - TIGHTEN the nut or bolt to avoid causing damages to the thread.

3. Keep all hardware parts out of reach of children.

NOTE: THE LIST AND QUANTITY SHOWN ARE FOR 1 UNIT ASSEMBLY.

Tool needed: Screwdriver (not provider).

| PART LIST |                        |        |  |  |
|-----------|------------------------|--------|--|--|
| ITEM      | DESCRIPTION            | QTY    |  |  |
| A         | HEADBOARD              | 1 PC   |  |  |
| В         | FOOTBOARD              | 1 PC   |  |  |
| С         | SIDE RAIL              | 2 PCS  |  |  |
| D         | CENTER RAIL            | 1 PCS  |  |  |
| E         | CENTER SUPPORT LEG     | 3 PCS  |  |  |
| F         | HEADBOARD SUPPORT WOOD | 2 PCS  |  |  |
| G         | FOOTBOARD SUPPORT WOOD | 1 PC   |  |  |
| Н         | BED LEG                | 4 PCS  |  |  |
| I         | BED SLAT               | 26 PCS |  |  |
| J         | CENTER RAIL SUPPORT    | 2 PC   |  |  |

|   |      | HARDWARE LIST             |                 |        |
|---|------|---------------------------|-----------------|--------|
|   | ITEM | DESCRIPTION               |                 | QTY    |
| ] | 1    | JCBC BOLT M6 x 40mm       | <b>‱‱</b>       | 4 PCS  |
|   | 2    | JCBB BOLT M8 x 40mm       | ammanar⊒()      | 7 PCS  |
|   | 3    | M8 FLAT WASHER            | 0               | 7 PCS  |
|   | 4    | M8 SPRING WASHER          | 0               | 7 PCS  |
|   | 5    | WOOD SCREW M3.5 x 16mm    |                 | 8 PCS  |
|   | 6    | BED SIDE FITTER           |                 | 26 PCS |
|   | 7    | BED CENTER FITTER         | $\Diamond$      | 13 PCS |
| 1 | 8    | M4 ALLEN KEY (BALL SHAPE) |                 | 1 PC   |
| 1 | 9    | M5 ALLEN KEY (BALL SHAPE) | J               | 1 PC   |
| - | 10   | WOOD SCREW M4 X 20mm      | • <b>******</b> | 2 PCS  |